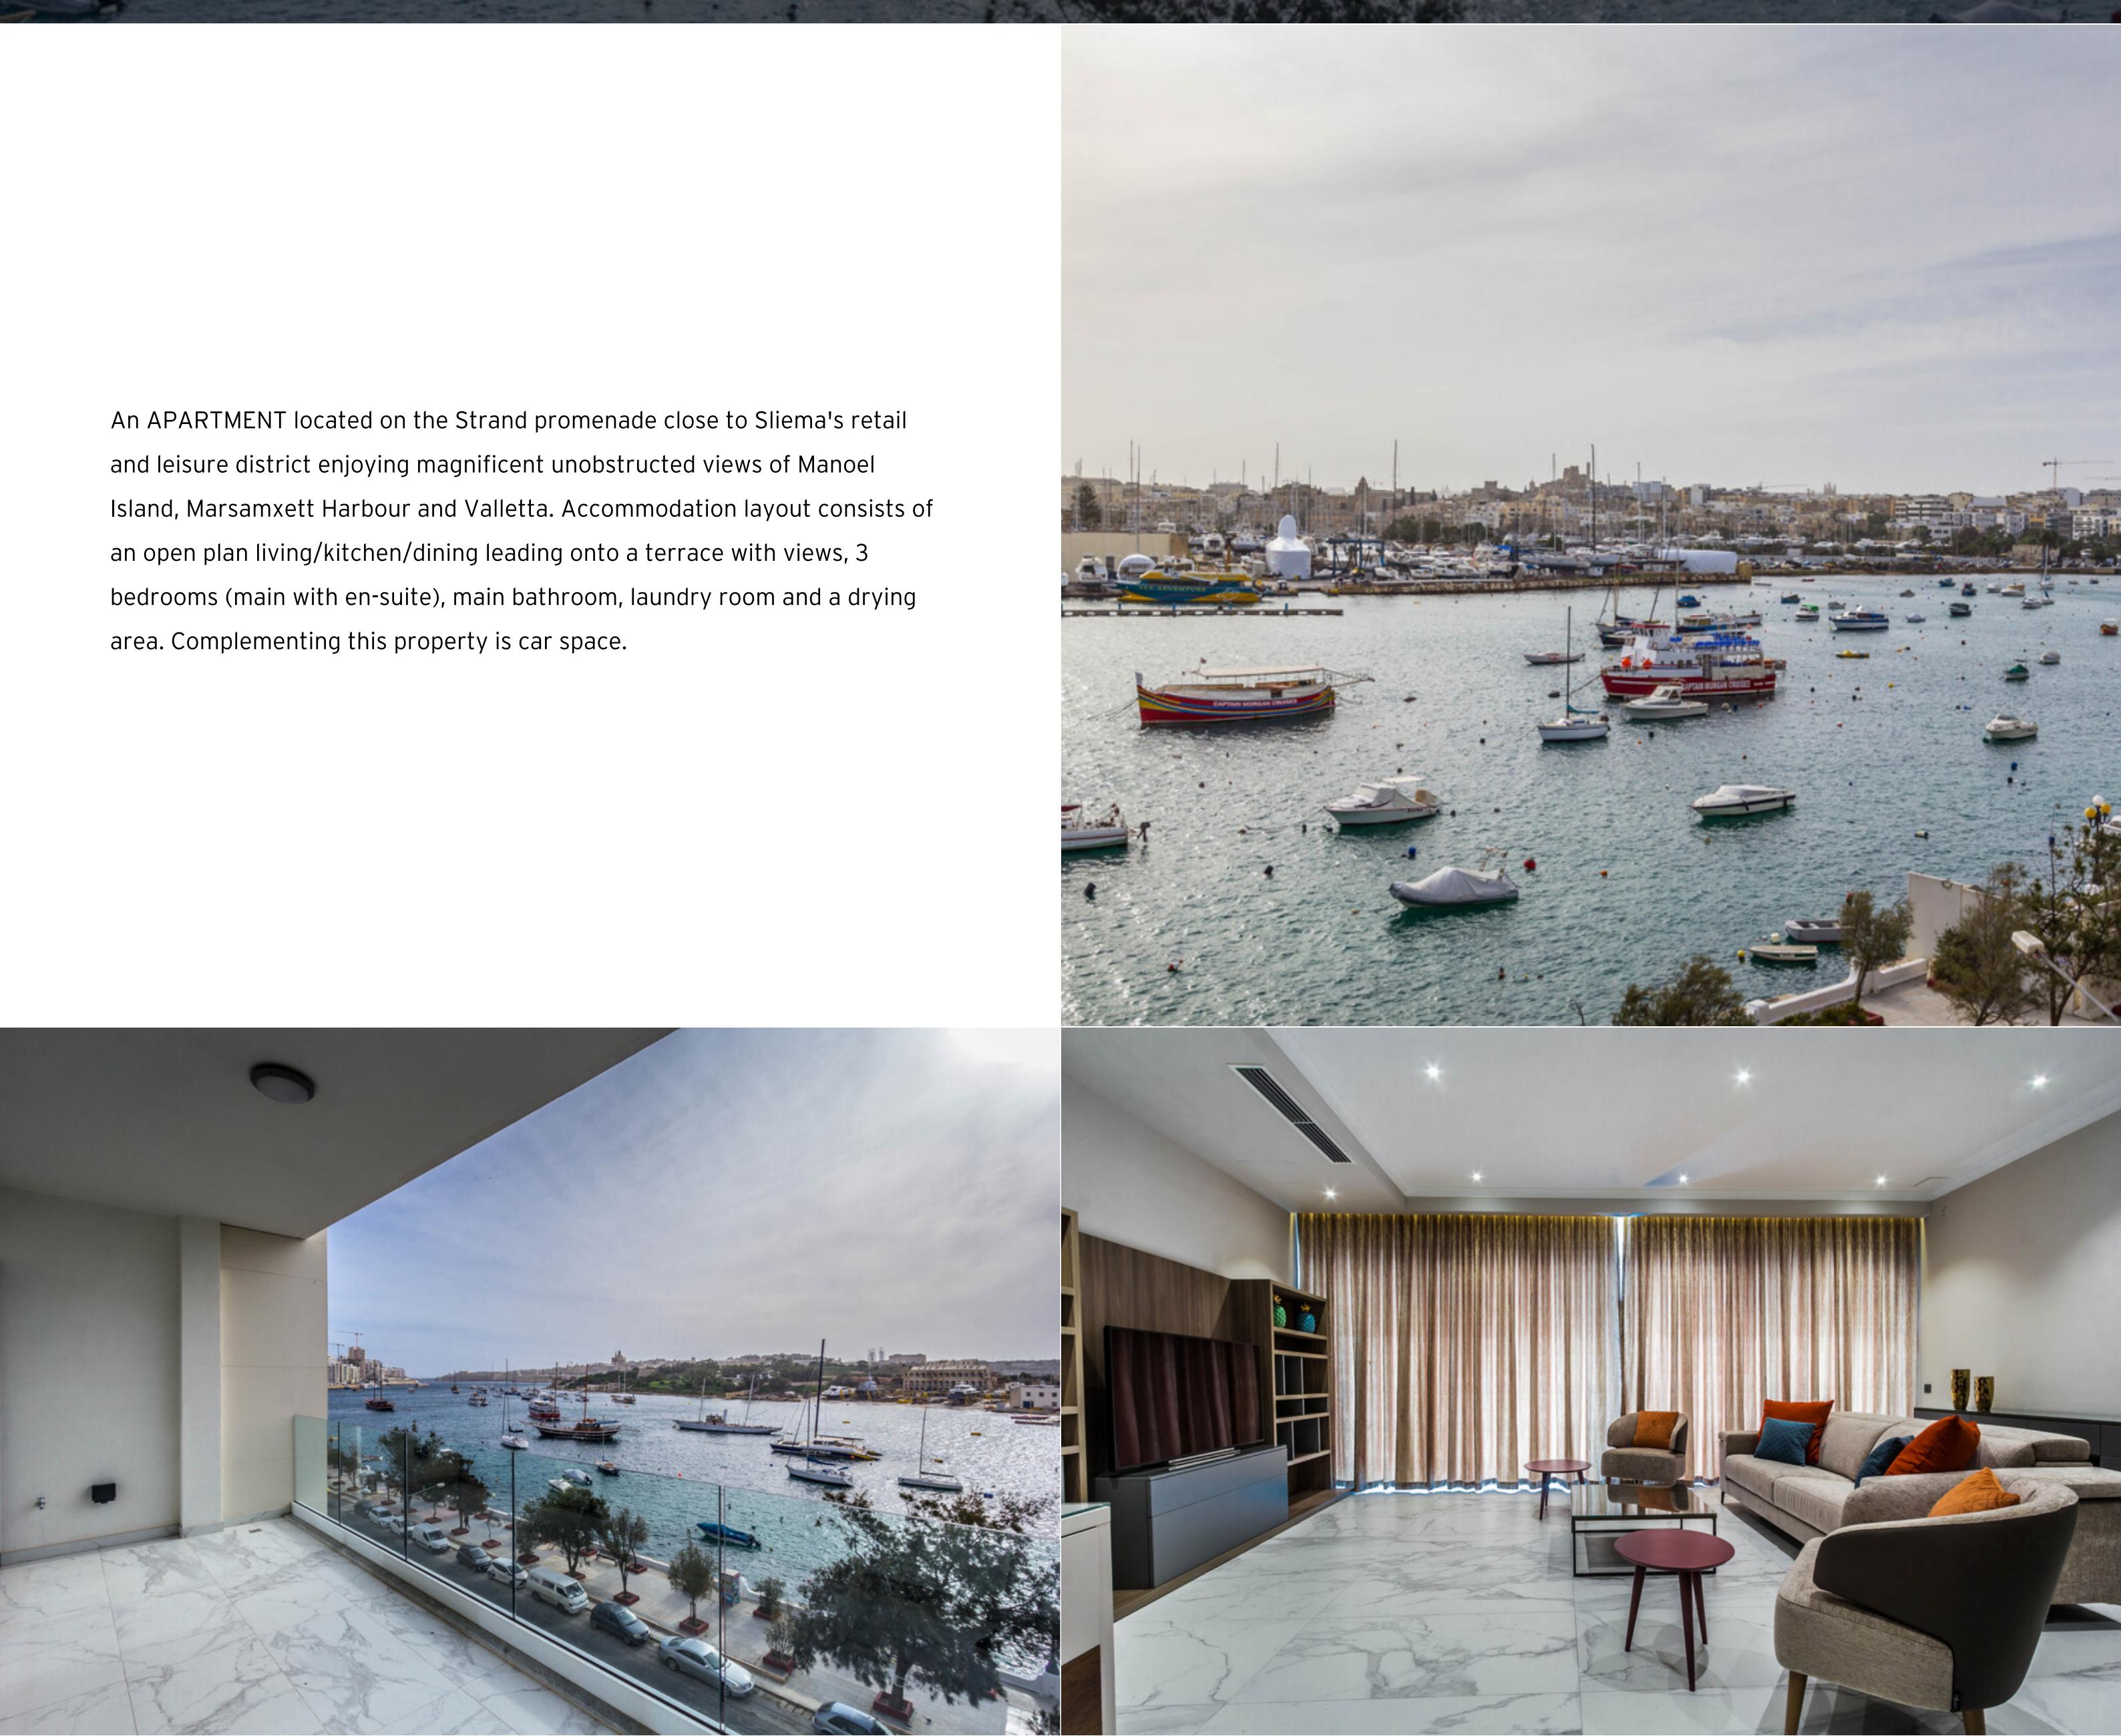

## € 3,600 Monthly

Area (sq mtrs): 200.00

and leisure district enjoying magnificent unobstructed views of Manoel Island, Marsamxett Harbour and Valletta. Accommodation layout consists of an open plan living/kitchen/dining leading onto a terrace with views, 3 bedrooms (main with en-suite), main bathroom, laundry room and a drying area. Complementing this property is car space.