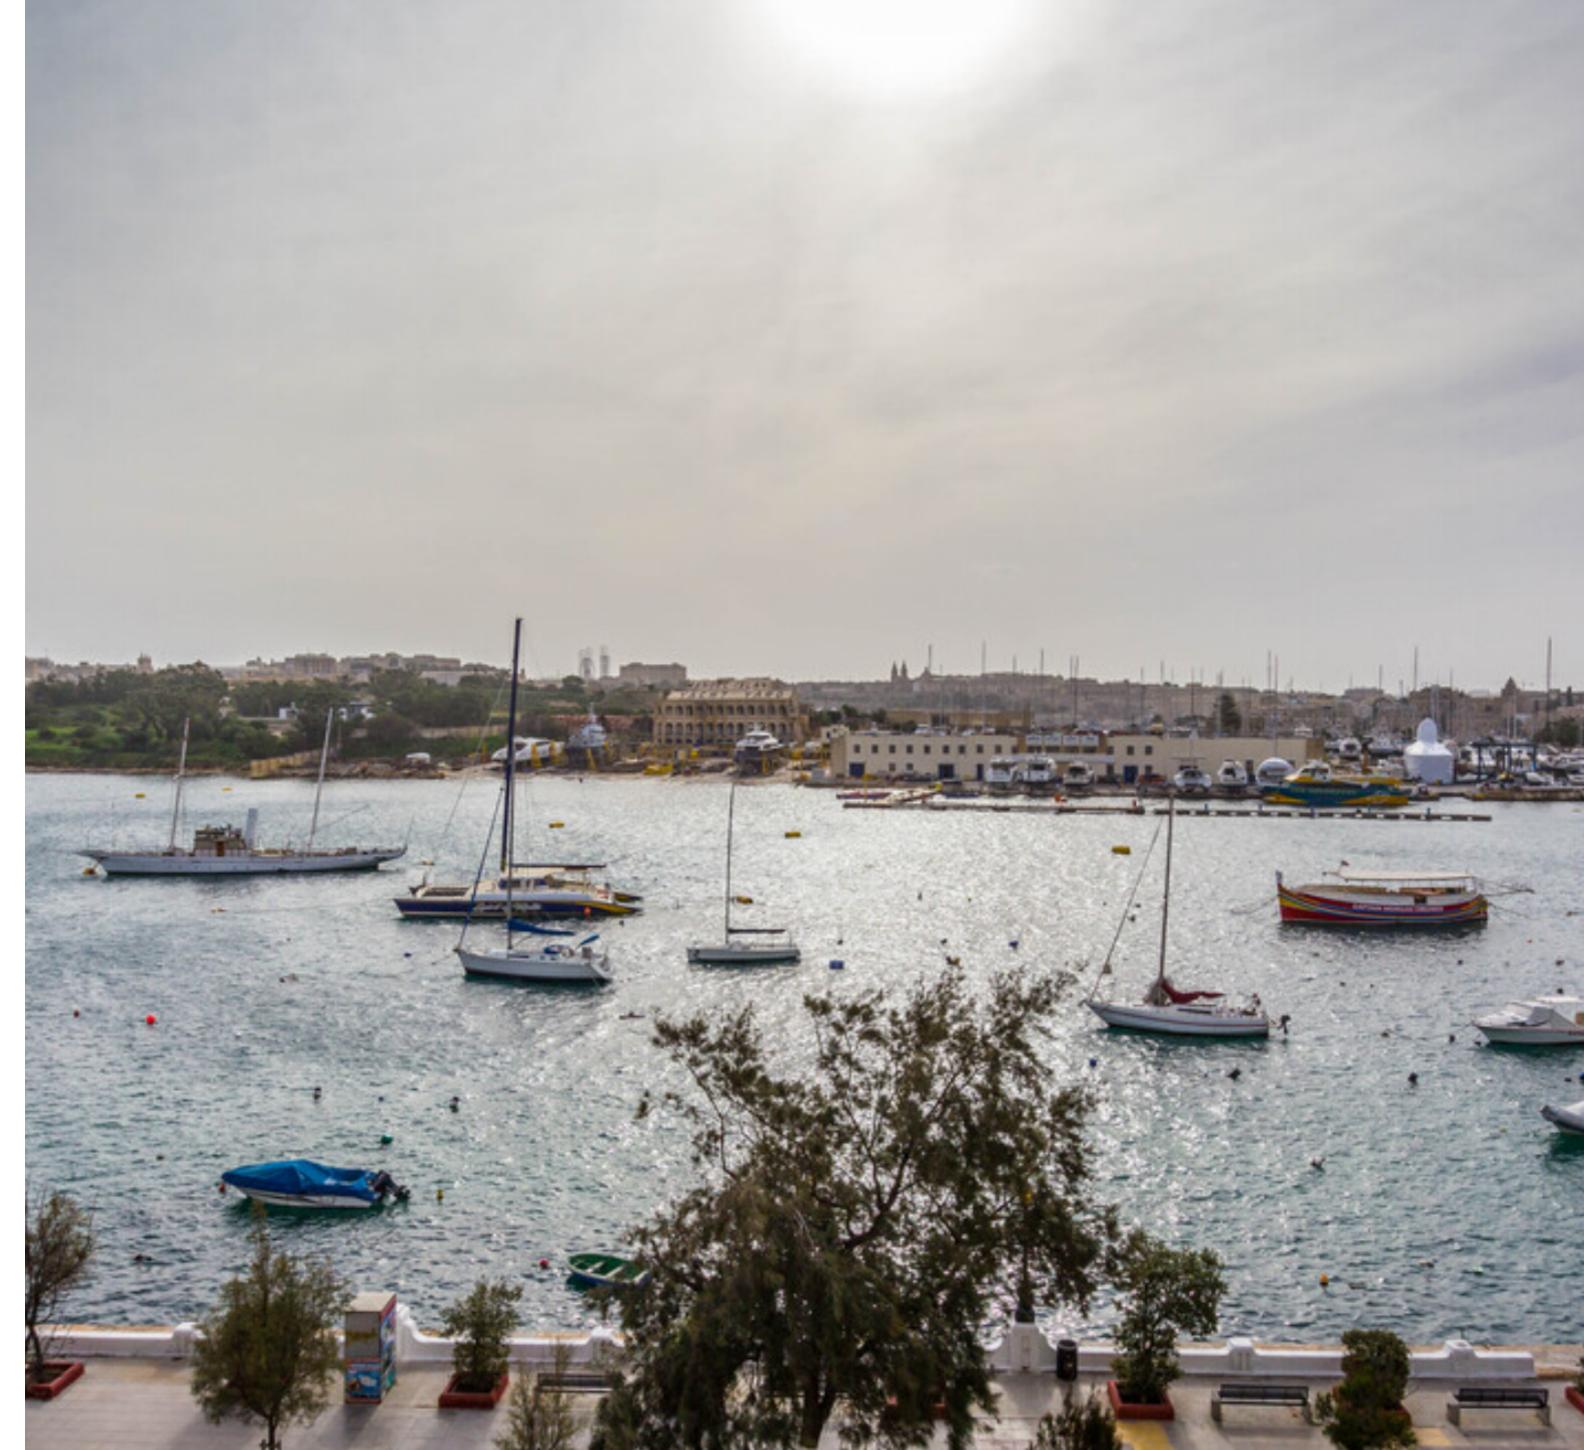

## SLIEMA, FURNISHED APARTMENT

€ 3,000 Monthly

REF NO: 003164

3 Bedrooms

2 Bathrooms

1 Car Space

4 Area (sq mtrs): 200.00

An APARTMENT located on the Strand promenade close to Sliema's retail and leisure district enjoying magnificent unobstructed views of Manoel Island, Marsamxett Harbour and Valletta. Accommodation layout consists of an open plan living/kitchen/dining leading onto a terrace with views, 3 bedrooms (main with en-suite), main bathroom, laundry room and a drying area. Complementing this property is car space.