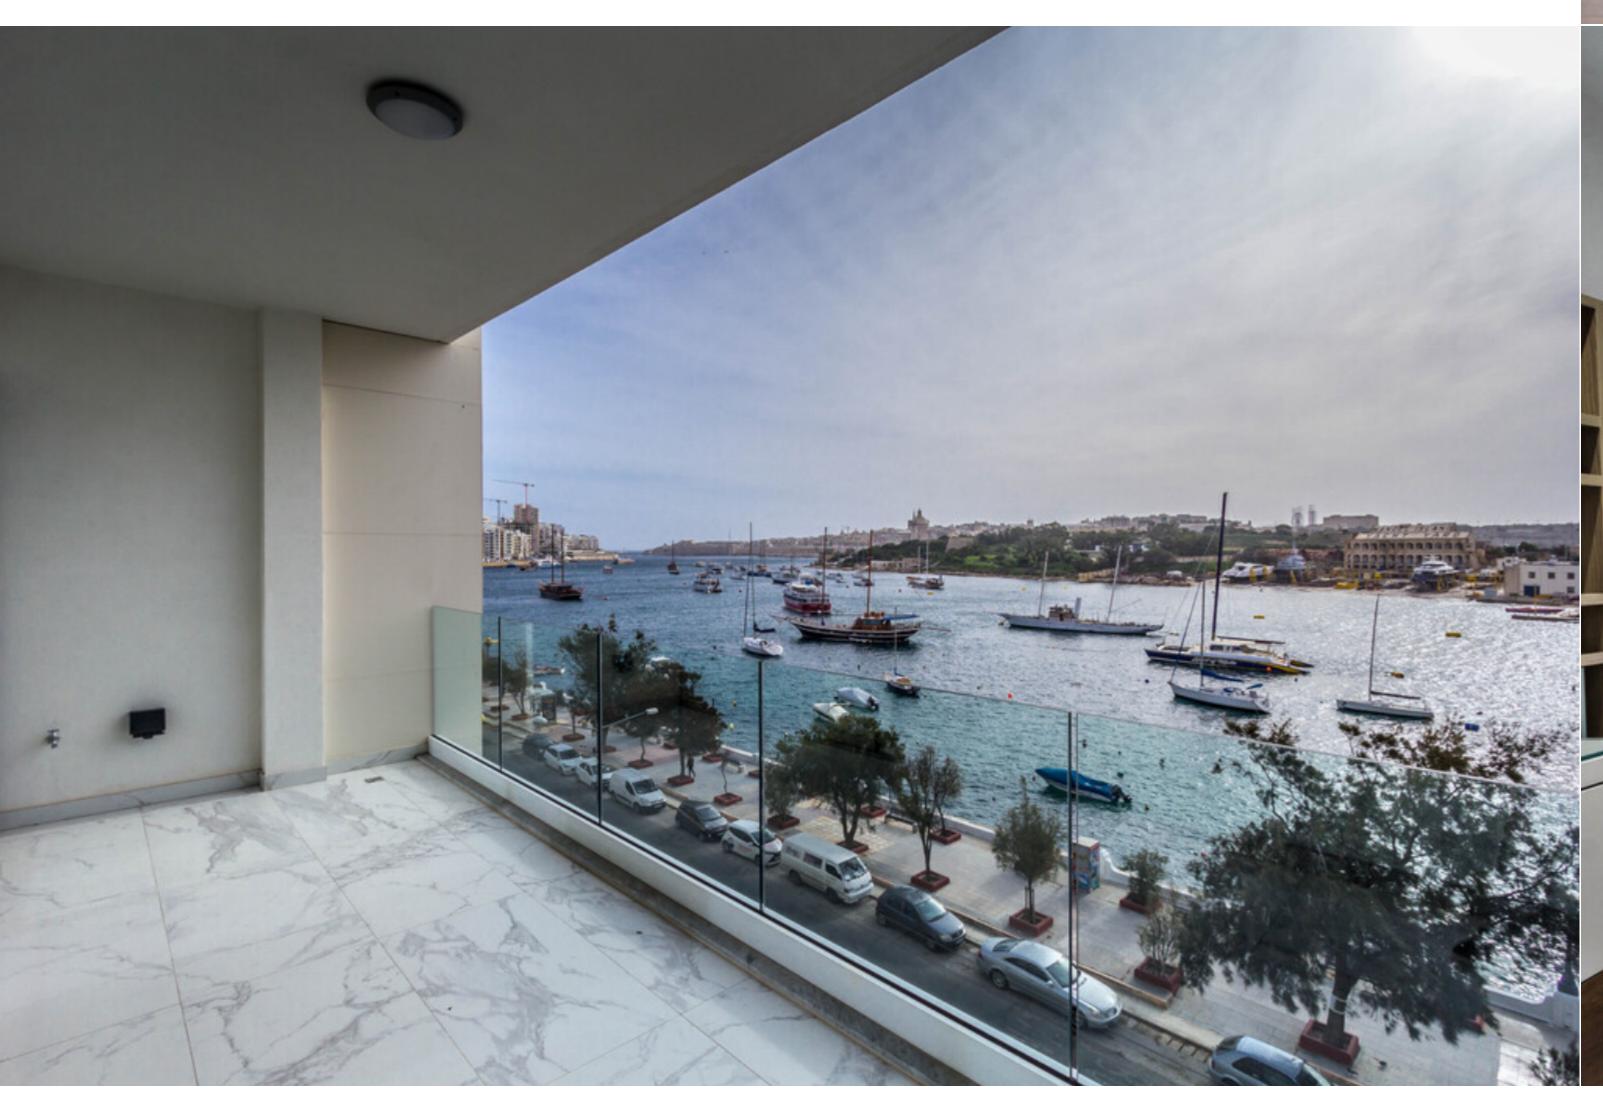

## SLIEMA, FURNISHED APARTMENT

€ 3,000 Monthly

REF NO: 003164

3 Bedrooms

2 Bathrooms

1 Car Space

4 Area (sq mtrs): 200.00

An APARTMENT located on the Strand promenade close to Sliema's retail and leisure district enjoying magnificent unobstructed views of Manoel Island, Marsamxett Harbour and Valletta. Accommodation layout consists of an open plan living/kitchen/dining leading onto a terrace with views, 3 bedrooms (main with en-suite), main bathroom, laundry room and a drying area. Complementing this property is car space.