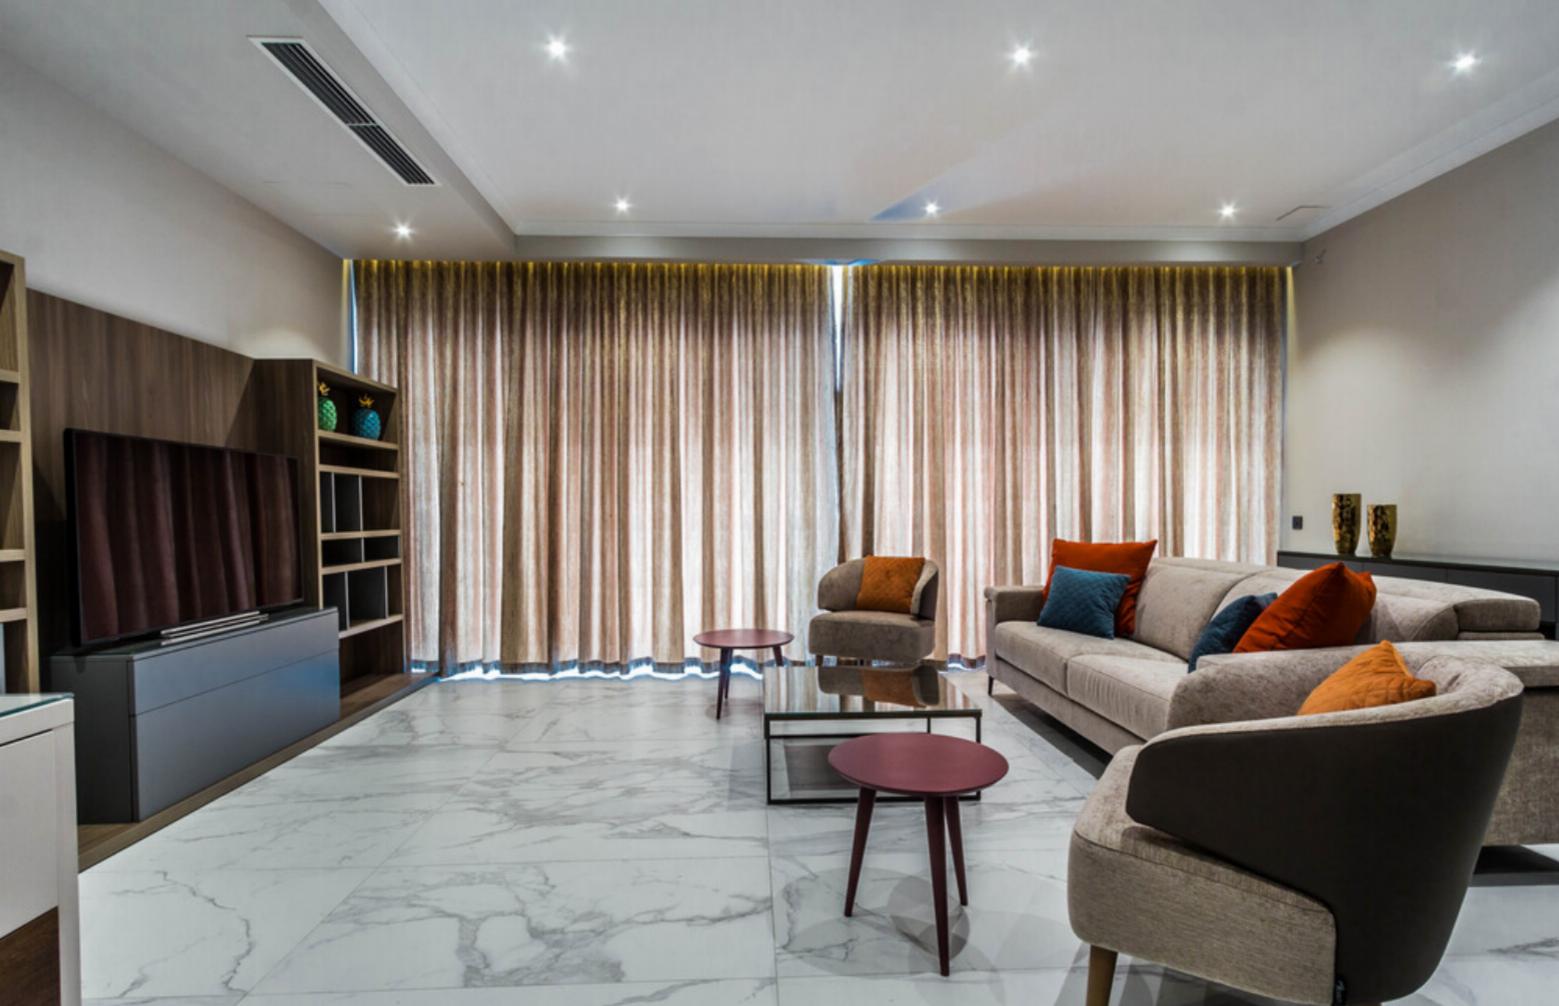

## SLIEMA, FURNISHED APARTMENT

€ 3,000 Monthly

REF NO: 003164

3 Bedrooms

2 Bathrooms

1 Car Space

4 Area (sq mtrs): 200.00

An APARTMENT located on the Strand promenade close to Sliema's retail and leisure district enjoying magnificent unobstructed views of Manoel Island, Marsamxett Harbour and Valletta. Accommodation layout consists of an open plan living/kitchen/dining leading onto a terrace with views, 3 bedrooms (main with en-suite), main bathroom, laundry room and a drying area. Complementing this property is car space.