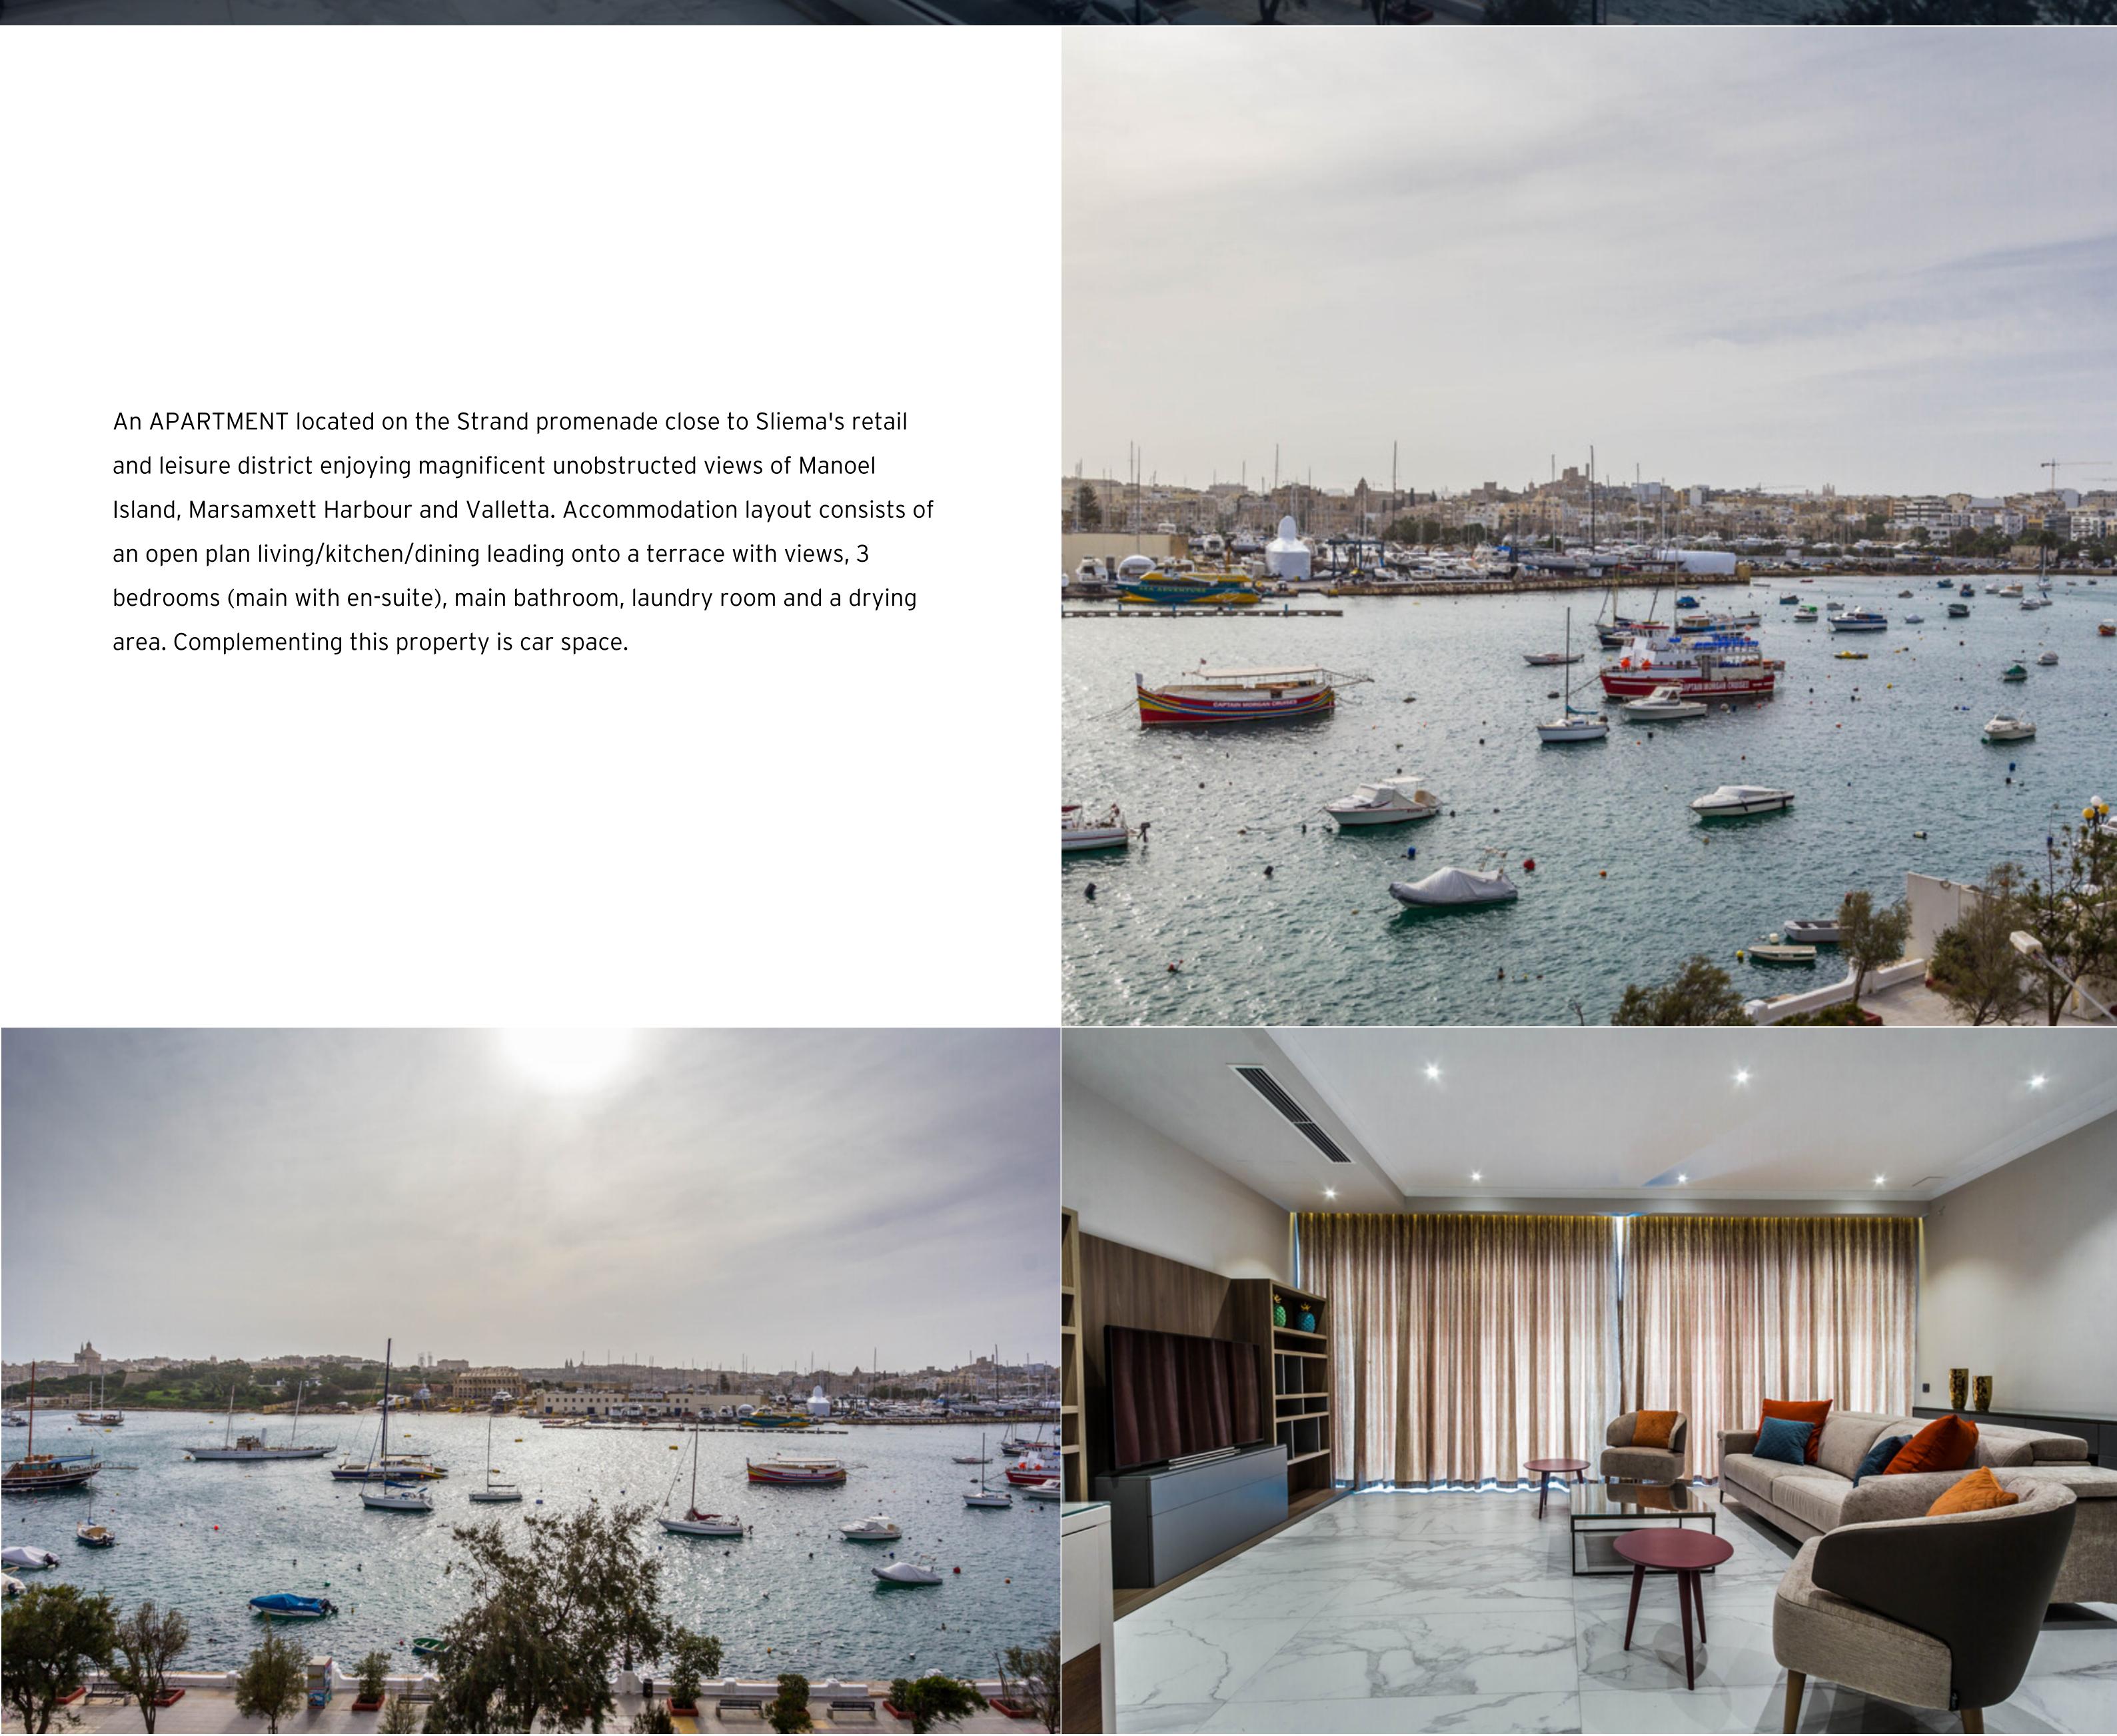

## $\in$ 3,100 Monthly

다 Area (sq mtrs): 200.00

and leisure district enjoying magnificent unobstructed views of Manoel Island, Marsamxett Harbour and Valletta. Accommodation layout consists of an open plan living/kitchen/dining leading onto a terrace with views, 3 bedrooms (main with en-suite), main bathroom, laundry room and a drying area. Complementing this property is car space.