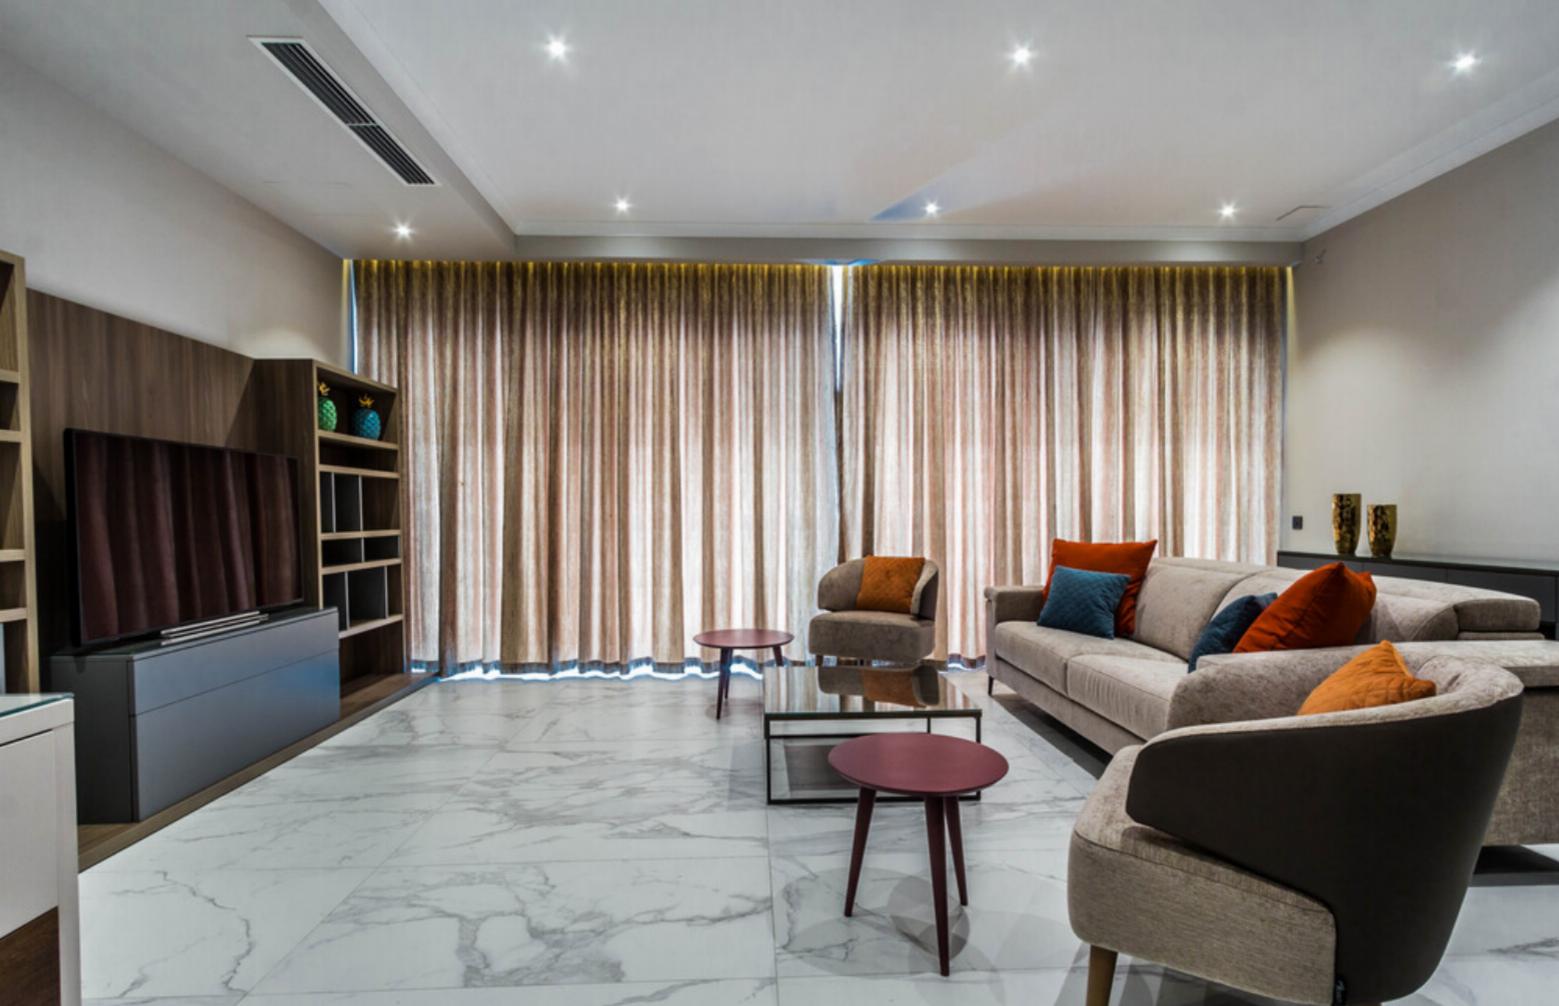

## SLIEMA, FURNISHED APARTMENT

€3,700 Monthly

REF NO: 003166

2 Bathrooms

🔁 1 Car Space

4 Area (sq mtrs): 200.00

An APARTMENT located on the Strand promenade close to Sliema's retail and leisure district enjoying magnificent unobstructed views of Manoel Island, Marsamxett Harbour and Valletta. Accommodation layout consists of an open plan living/kitchen/dining leading onto a terrace with views, 3 bedrooms (main with en-suite), main bathroom, laundry room and a drying area. Complementing this property is car space.