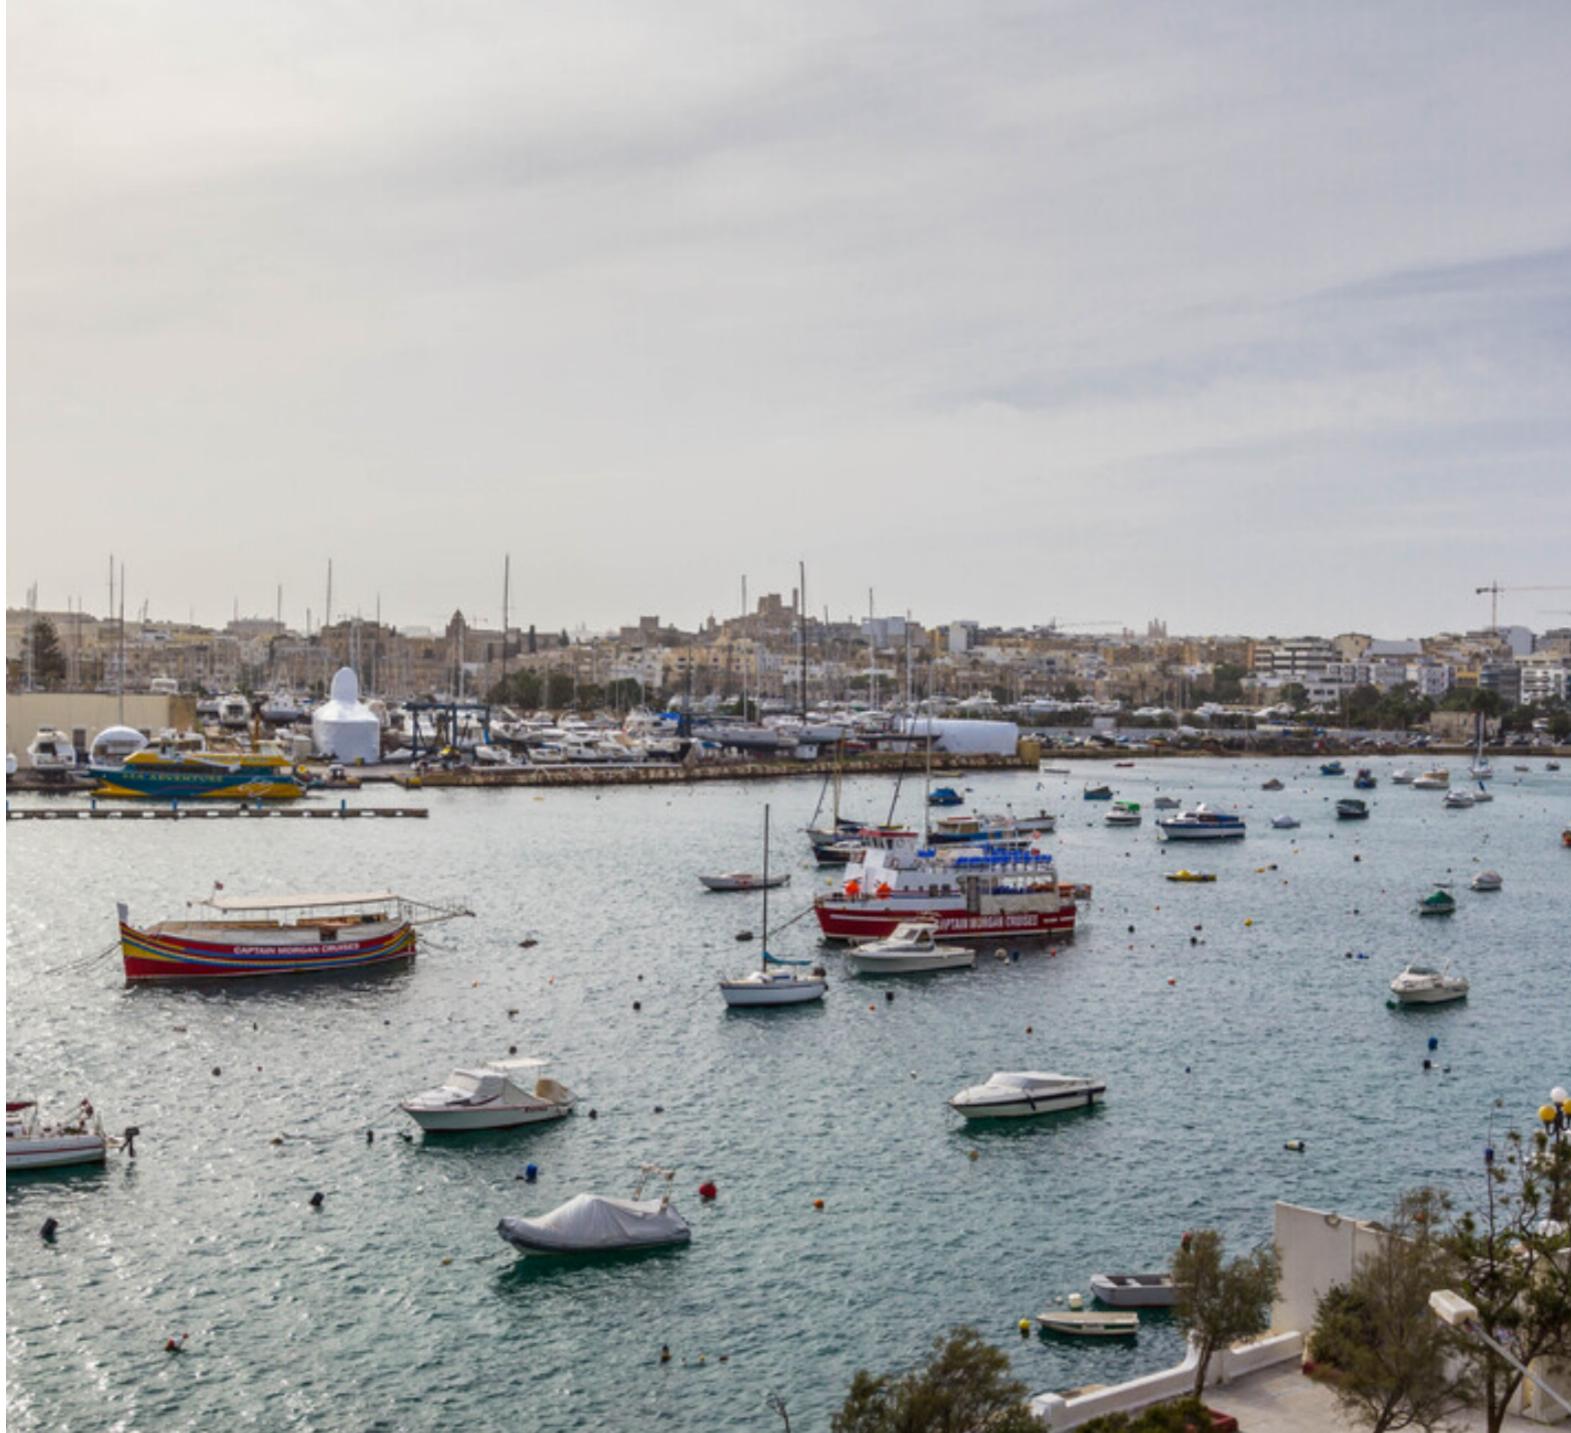

## SLIEMA, FURNISHED APARTMENT

€3,700 Monthly

REF NO: 003166

2 Bathrooms

🔁 1 Car Space

4 Area (sq mtrs): 200.00

An APARTMENT located on the Strand promenade close to Sliema's retail and leisure district enjoying magnificent unobstructed views of Manoel Island, Marsamxett Harbour and Valletta. Accommodation layout consists of an open plan living/kitchen/dining leading onto a terrace with views, 3 bedrooms (main with en-suite), main bathroom, laundry room and a drying area. Complementing this property is car space.