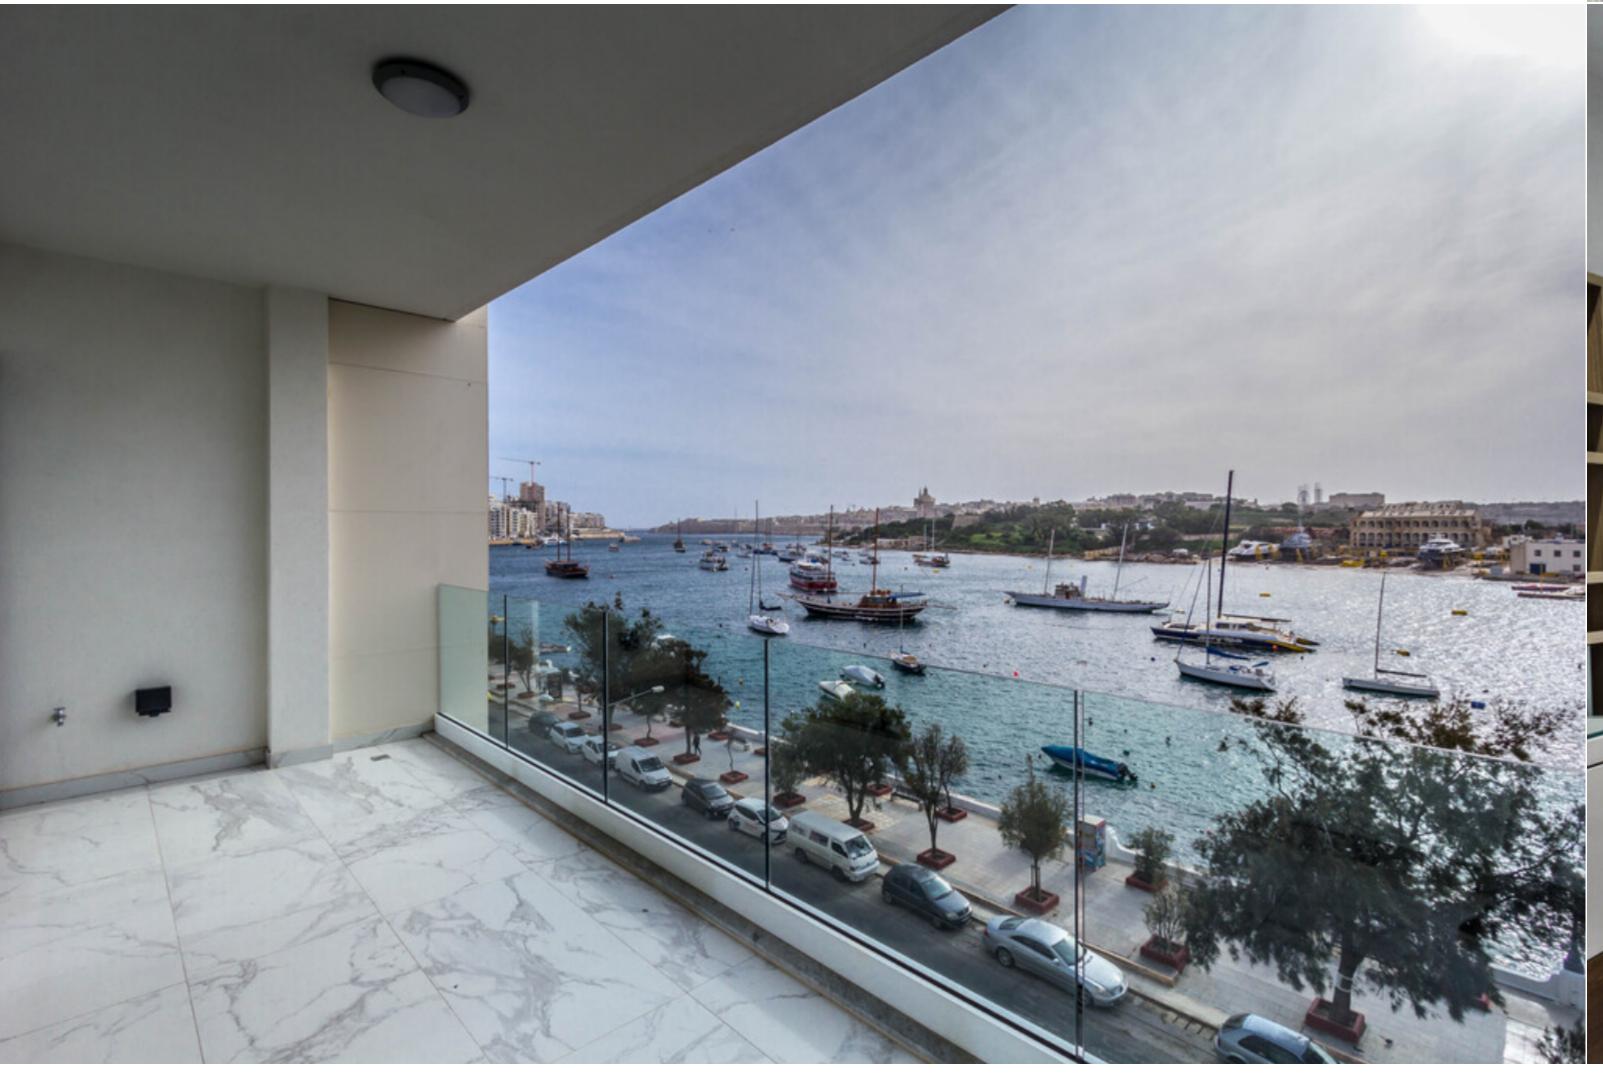

## SLIEMA, FURNISHED APARTMENT

€3,700 Monthly

REF NO: 003166

2 Bathrooms

🔁 1 Car Space

4 Area (sq mtrs): 200.00

An APARTMENT located on the Strand promenade close to Sliema's retail and leisure district enjoying magnificent unobstructed views of Manoel Island, Marsamxett Harbour and Valletta. Accommodation layout consists of an open plan living/kitchen/dining leading onto a terrace with views, 3 bedrooms (main with en-suite), main bathroom, laundry room and a drying area. Complementing this property is car space.