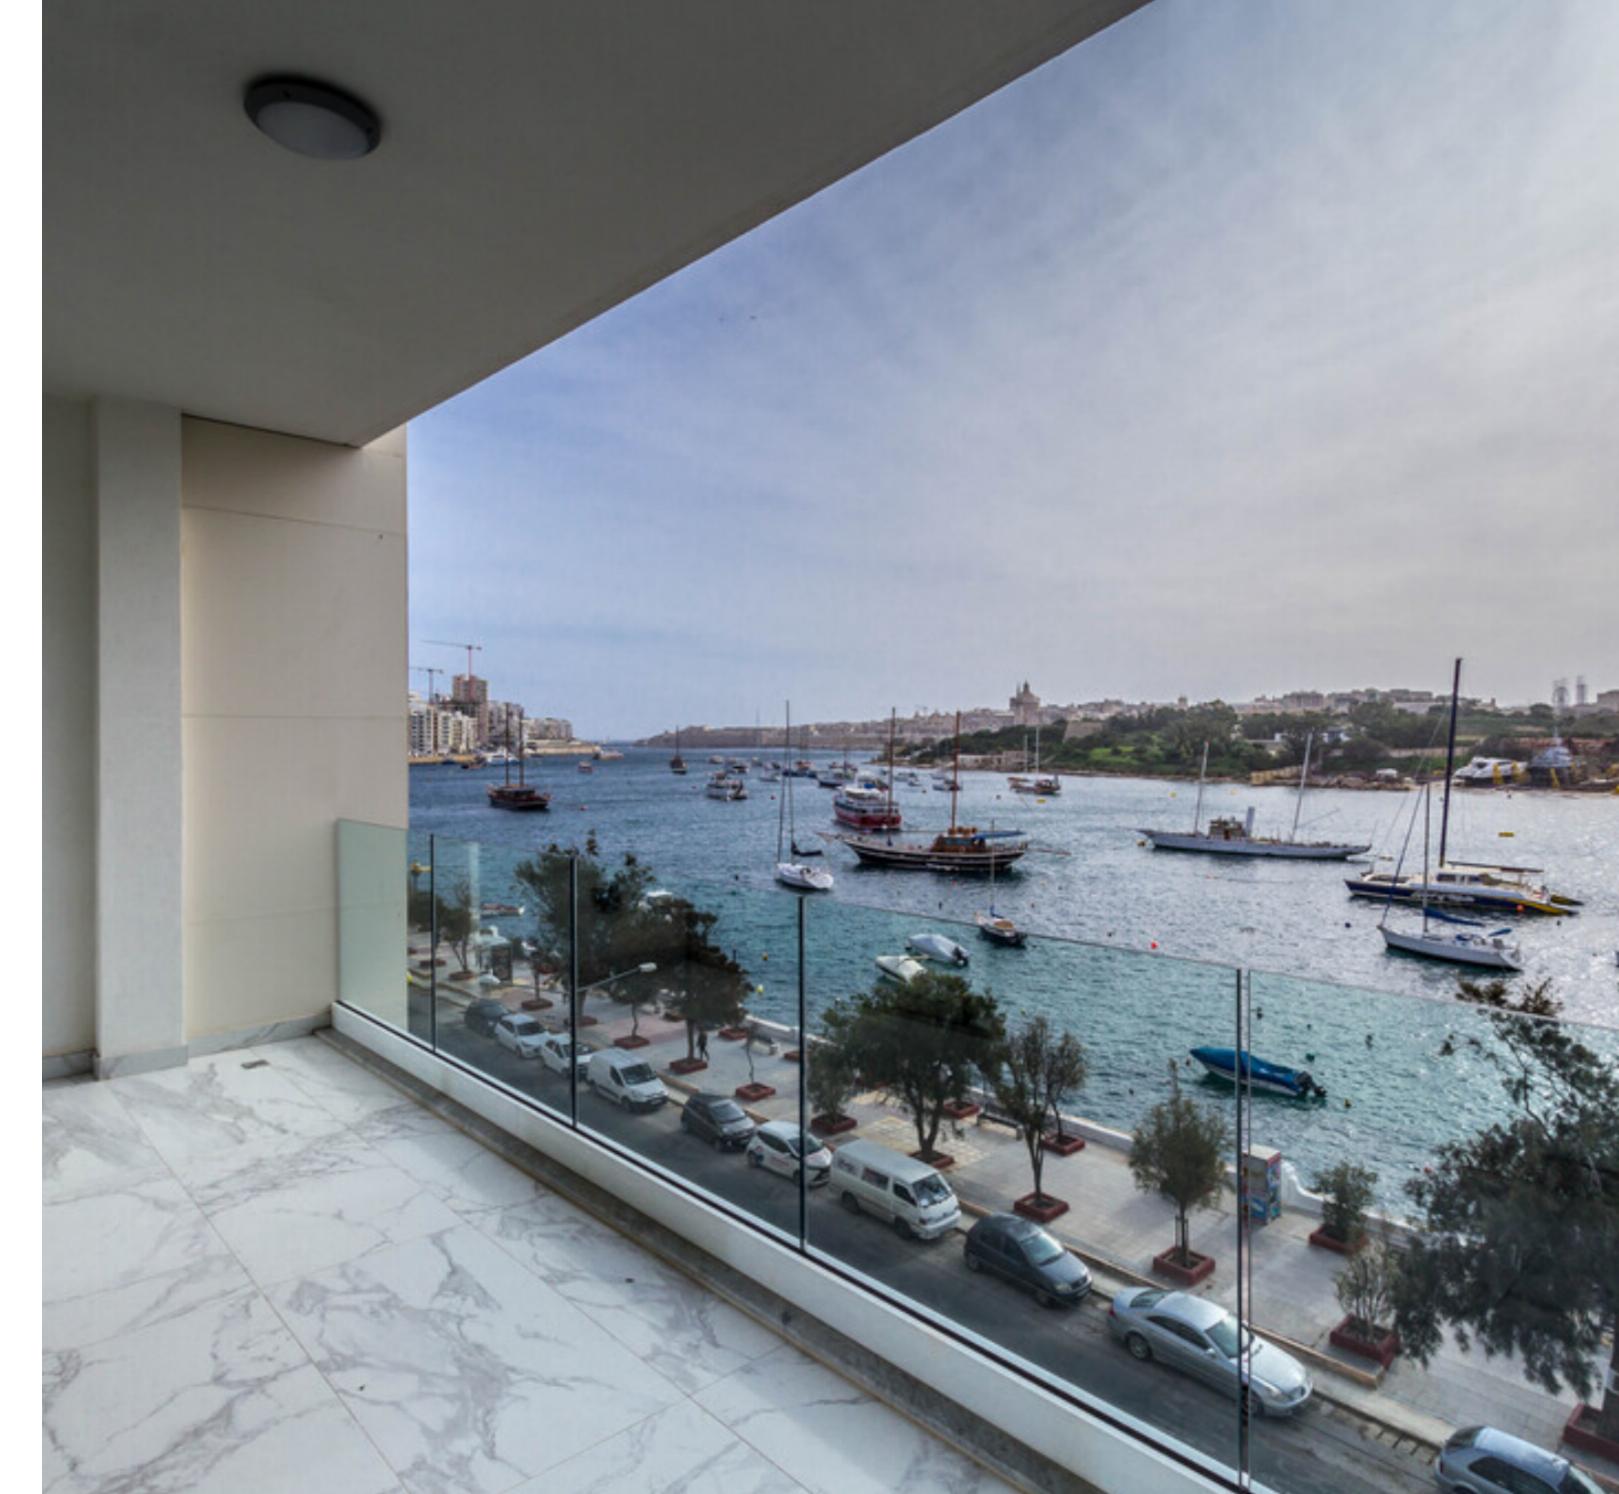

## SLIEMA, FURNISHED APARTMENT

€ 3,800 Monthly

REF NO: 003167

日 3 Bedrooms

2 Bathrooms

1 Car Space

4 Area (sq mtrs): 200.00

An APARTMENT located on the Strand promenade close to Sliema's retail and leisure district enjoying magnificent unobstructed views of Manoel Island, Marsamxett Harbour and Valletta. Accommodation layout consists of an open plan living/kitchen/dining leading onto a terrace with views, 3 bedrooms (main with en-suite), main bathroom, laundry room and a drying area. Complementing this property is car space.