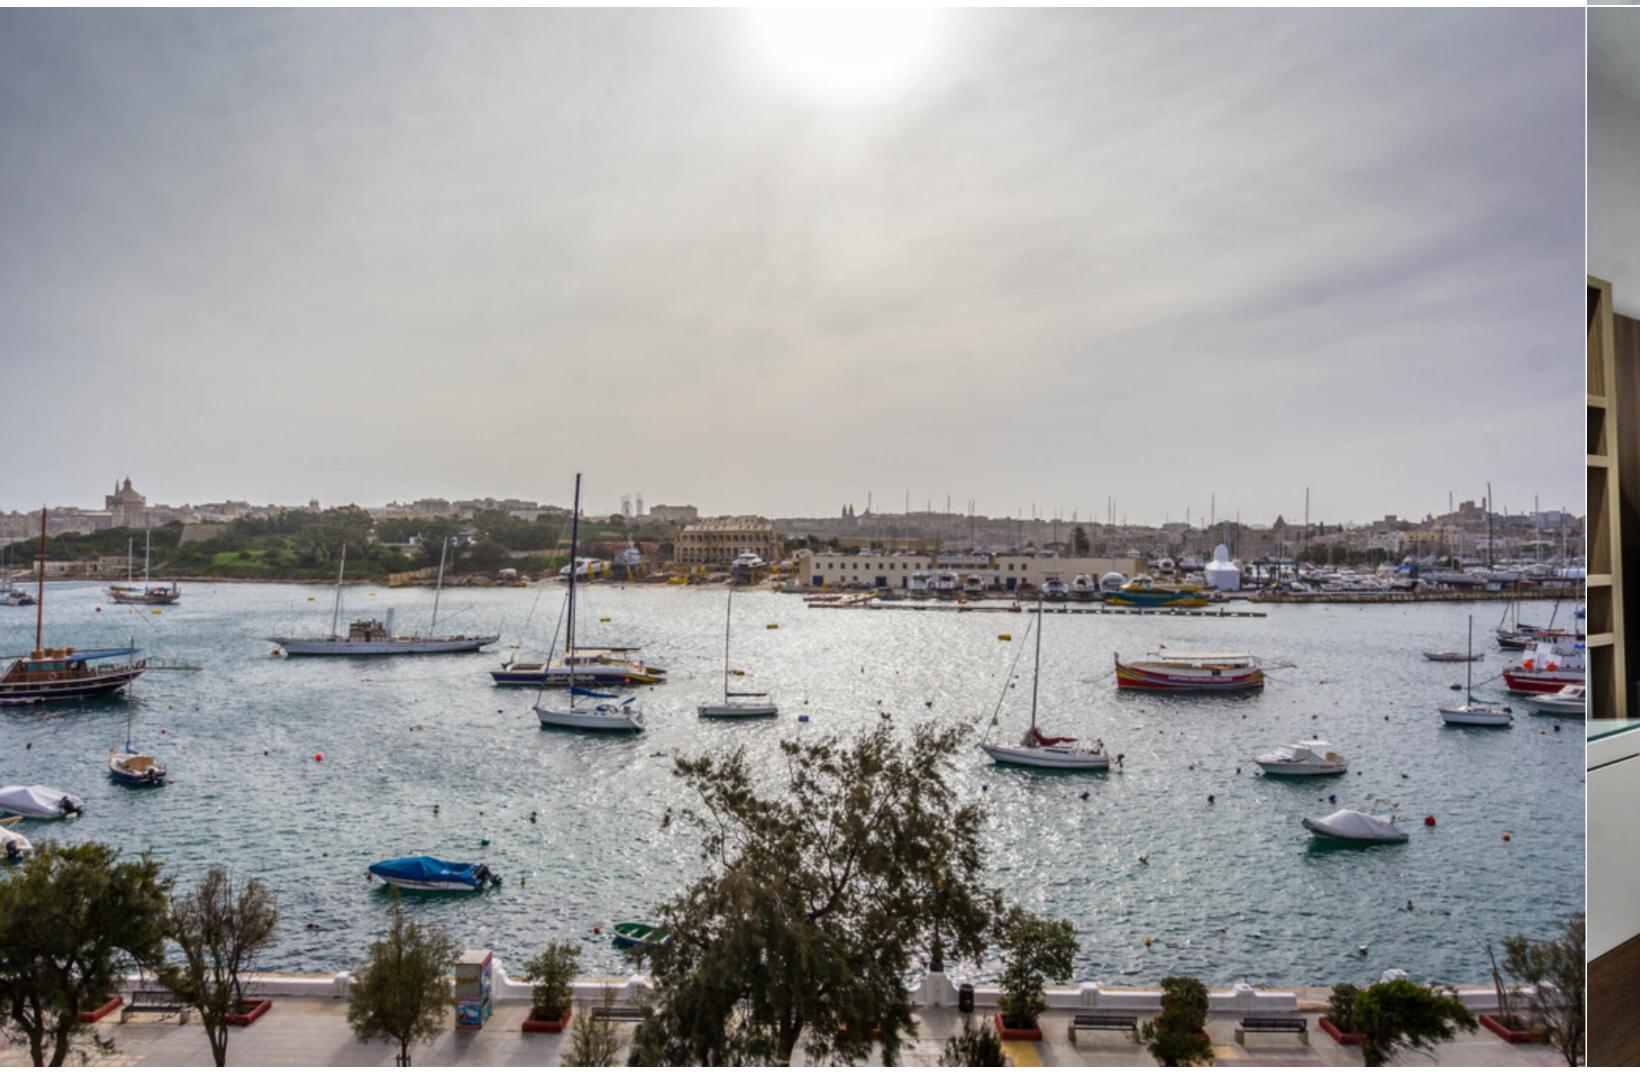

## SLIEMA, FURNISHED APARTMENT

€ 3,800 Monthly

REF NO: 003167

日 3 Bedrooms

2 Bathrooms

1 Car Space

4 Area (sq mtrs): 200.00

An APARTMENT located on the Strand promenade close to Sliema's retail and leisure district enjoying magnificent unobstructed views of Manoel Island, Marsamxett Harbour and Valletta. Accommodation layout consists of an open plan living/kitchen/dining leading onto a terrace with views, 3 bedrooms (main with en-suite), main bathroom, laundry room and a drying area. Complementing this property is car space.