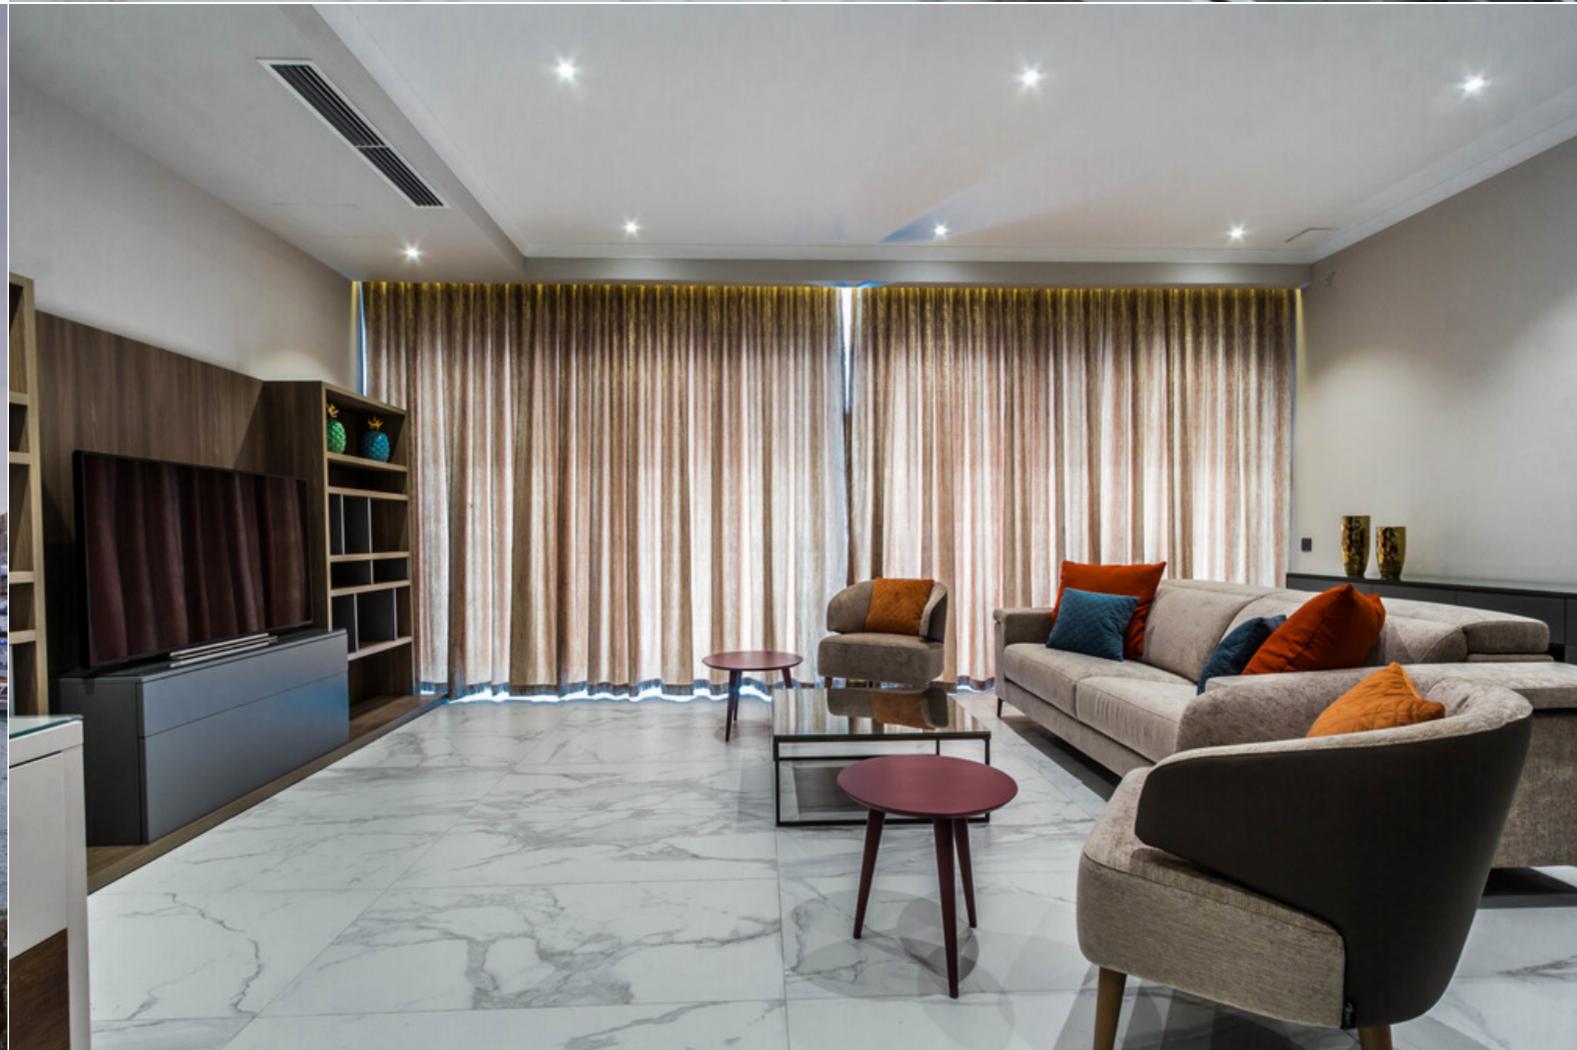

## SLIEMA, FURNISHED APARTMENT

€ 3,800 Monthly

REF NO: 003167

日 3 Bedrooms

2 Bathrooms

1 Car Space

4 Area (sq mtrs): 200.00

An APARTMENT located on the Strand promenade close to Sliema's retail and leisure district enjoying magnificent unobstructed views of Manoel Island, Marsamxett Harbour and Valletta. Accommodation layout consists of an open plan living/kitchen/dining leading onto a terrace with views, 3 bedrooms (main with en-suite), main bathroom, laundry room and a drying area. Complementing this property is car space.