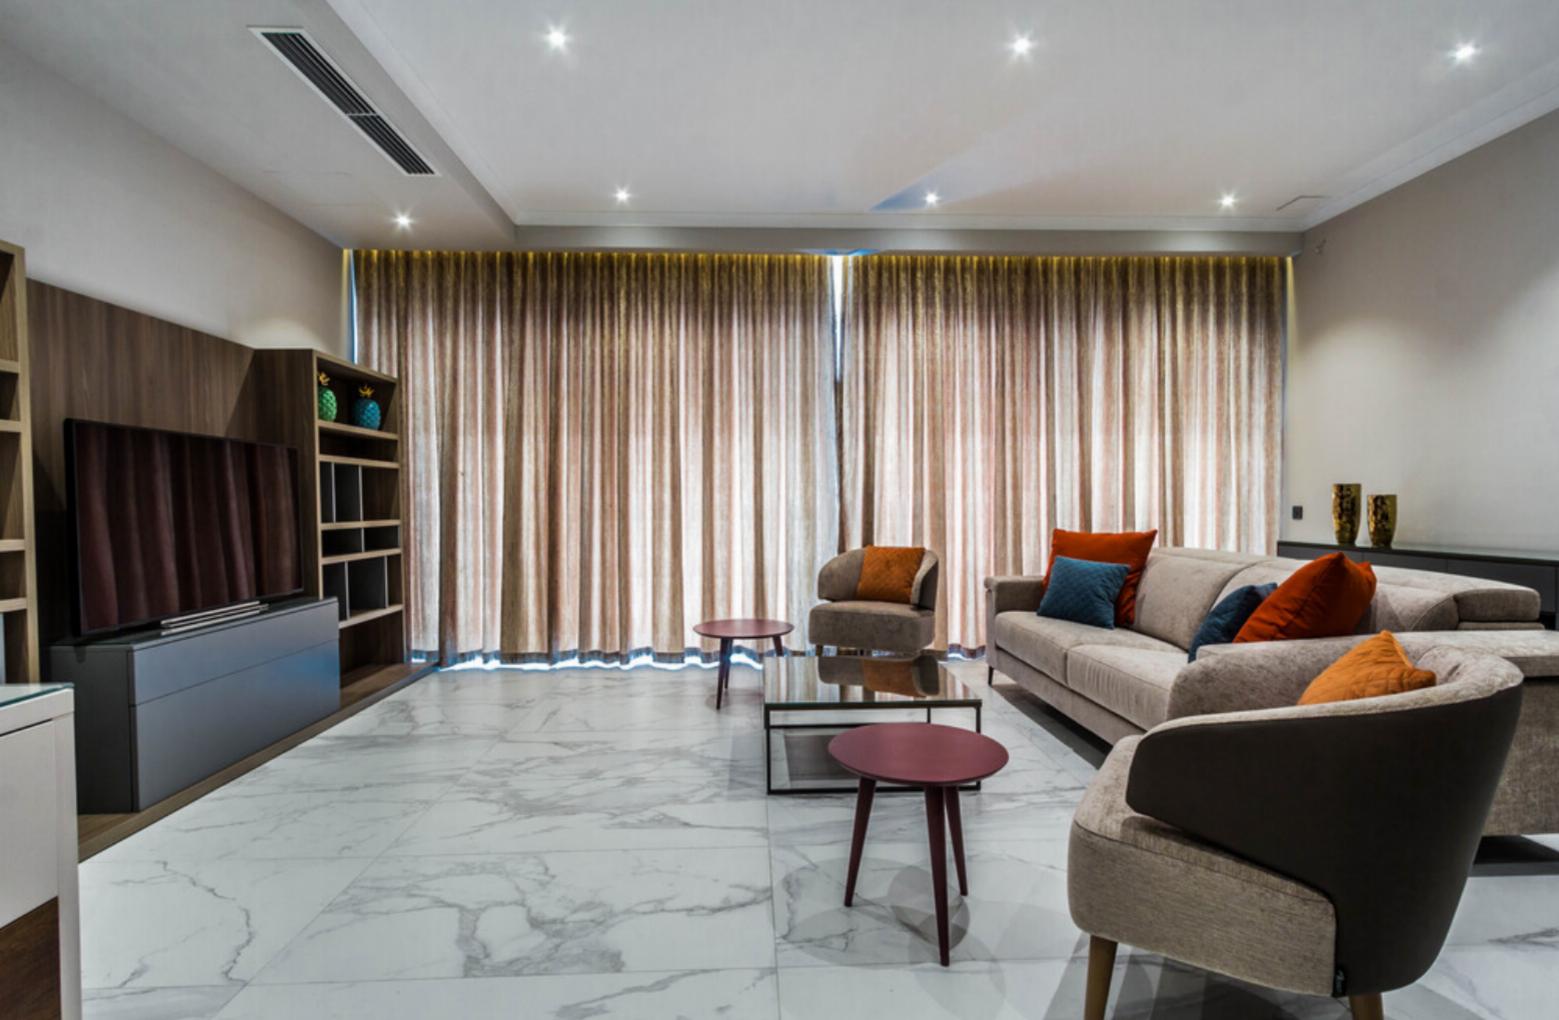

## SLIEMA, FURNISHED APARTMENT

€ 5,000 Monthly

REF NO: 003169

日 3 Bedrooms

3 Bathrooms

1 Car Space

A most spectacular seafront APARTMENT located on this magnificent seafront, in an elevated position offering breath taking views of the Sliema creek, 16th Century UNESCO protected Valletta bastions and Manoel Island. Accommodation layout comprises a welcoming hall, an absolutely stunning open plan kitchen/sitting/dining leading to a wide front balcony, 3 bedrooms (all with en-suite facilities), the master suite enjoys direct terrace access, and a laundry room. The property is also excellently located within walking distance to all amenities including an abundance of top quality cafes and restaurants as well as walking distance to the Valletta catamaran shuttle service and all public transport routes. The apartment is also being offered with an underlying parking space.