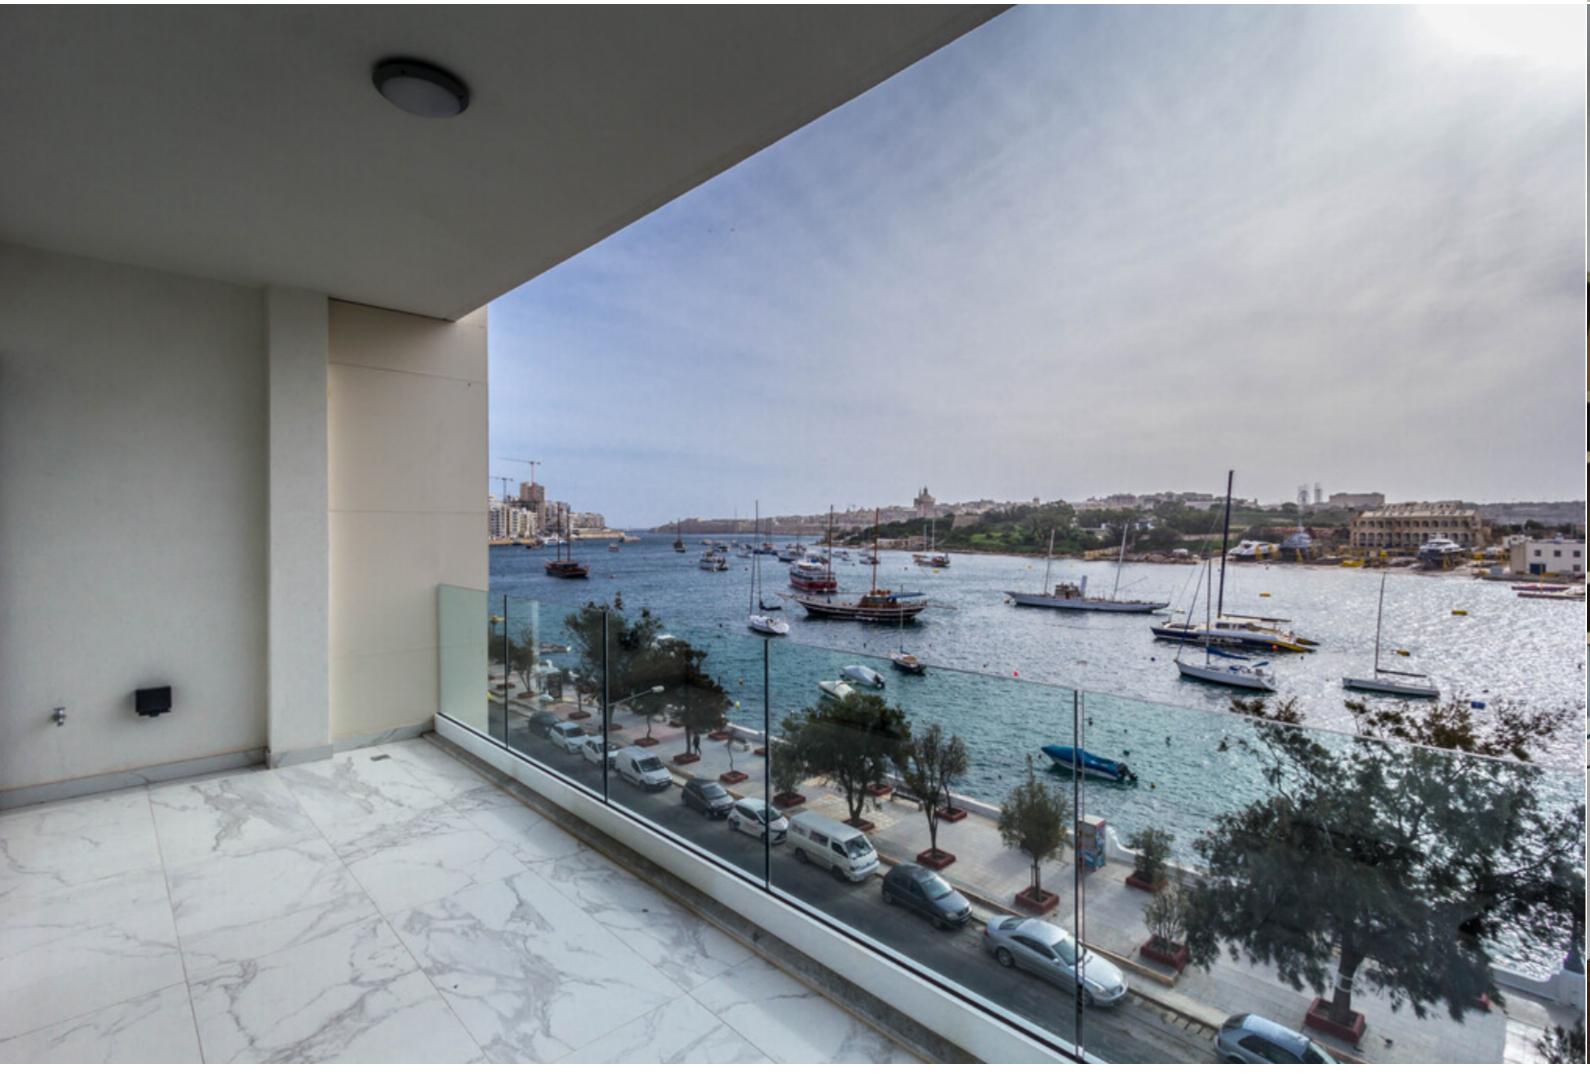

## SLIEMA, FURNISHED APARTMENT

€ 5,000 Monthly

REF NO: 003169

日 3 Bedrooms

3 Bathrooms

1 Car Space

A most spectacular seafront APARTMENT located on this magnificent seafront, in an elevated position offering breath taking views of the Sliema creek, 16th Century UNESCO protected Valletta bastions and Manoel Island. Accommodation layout comprises a welcoming hall, an absolutely stunning open plan kitchen/sitting/dining leading to a wide front balcony, 3 bedrooms (all with en-suite facilities), the master suite enjoys direct terrace access, and a laundry room. The property is also excellently located within walking distance to all amenities including an abundance of top quality cafes and restaurants as well as walking distance to the Valletta catamaran shuttle service and all public transport routes. The apartment is also being offered with an underlying parking space.