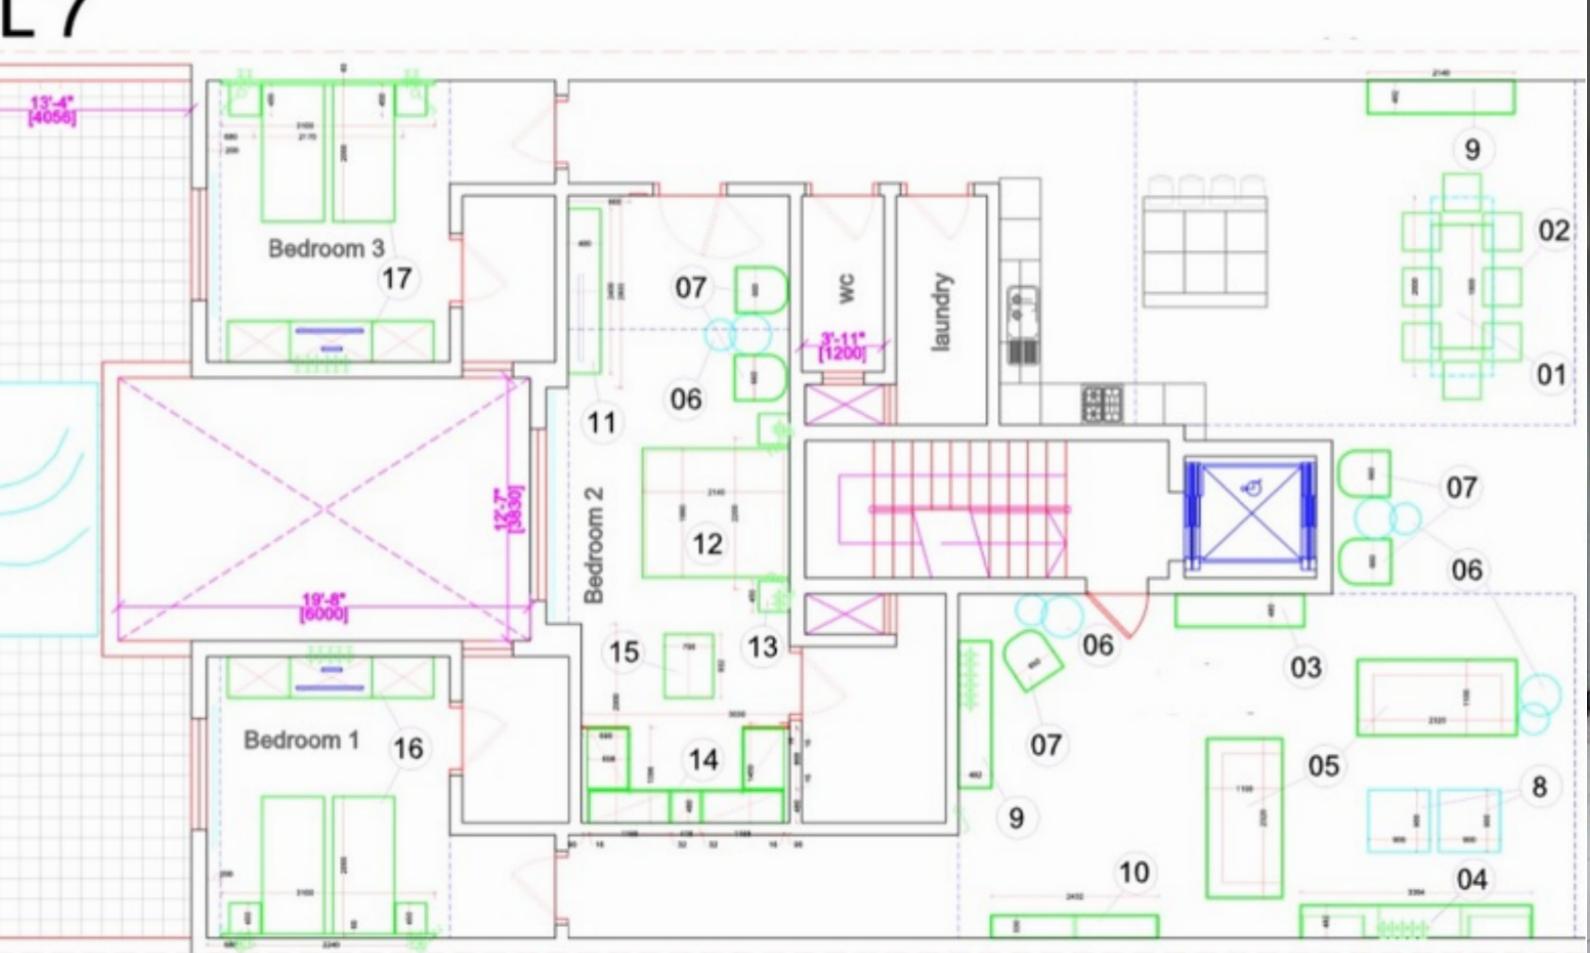

## SLIEMA, LUXURY FURNISHED APARTMENT

€ 5,500 Monthly

REF NO: 003170

3 Bathrooms

1 Car Space

A most spectacular seafront APARTMENT located on this magnificent seafront, in an elevated position offering breath taking views of the Sliema creek, 16th Century UNESCO protected Valletta bastions and Manoel Island. Accommodation layout comprises a welcoming hall, an absolutely stunning open plan kitchen/sitting/dining leading to a wide front balcony, 3 bedrooms (all with en-suite facilities), guest cloakroom and a laundry room. The property is also excellently located within walking distance to all amenities including an abundance of top quality cafes and restaurants as well as walking distance to the Valletta catamaran shuttle service and all public transport routes. The apartment is also being offered with an underlying parking space.