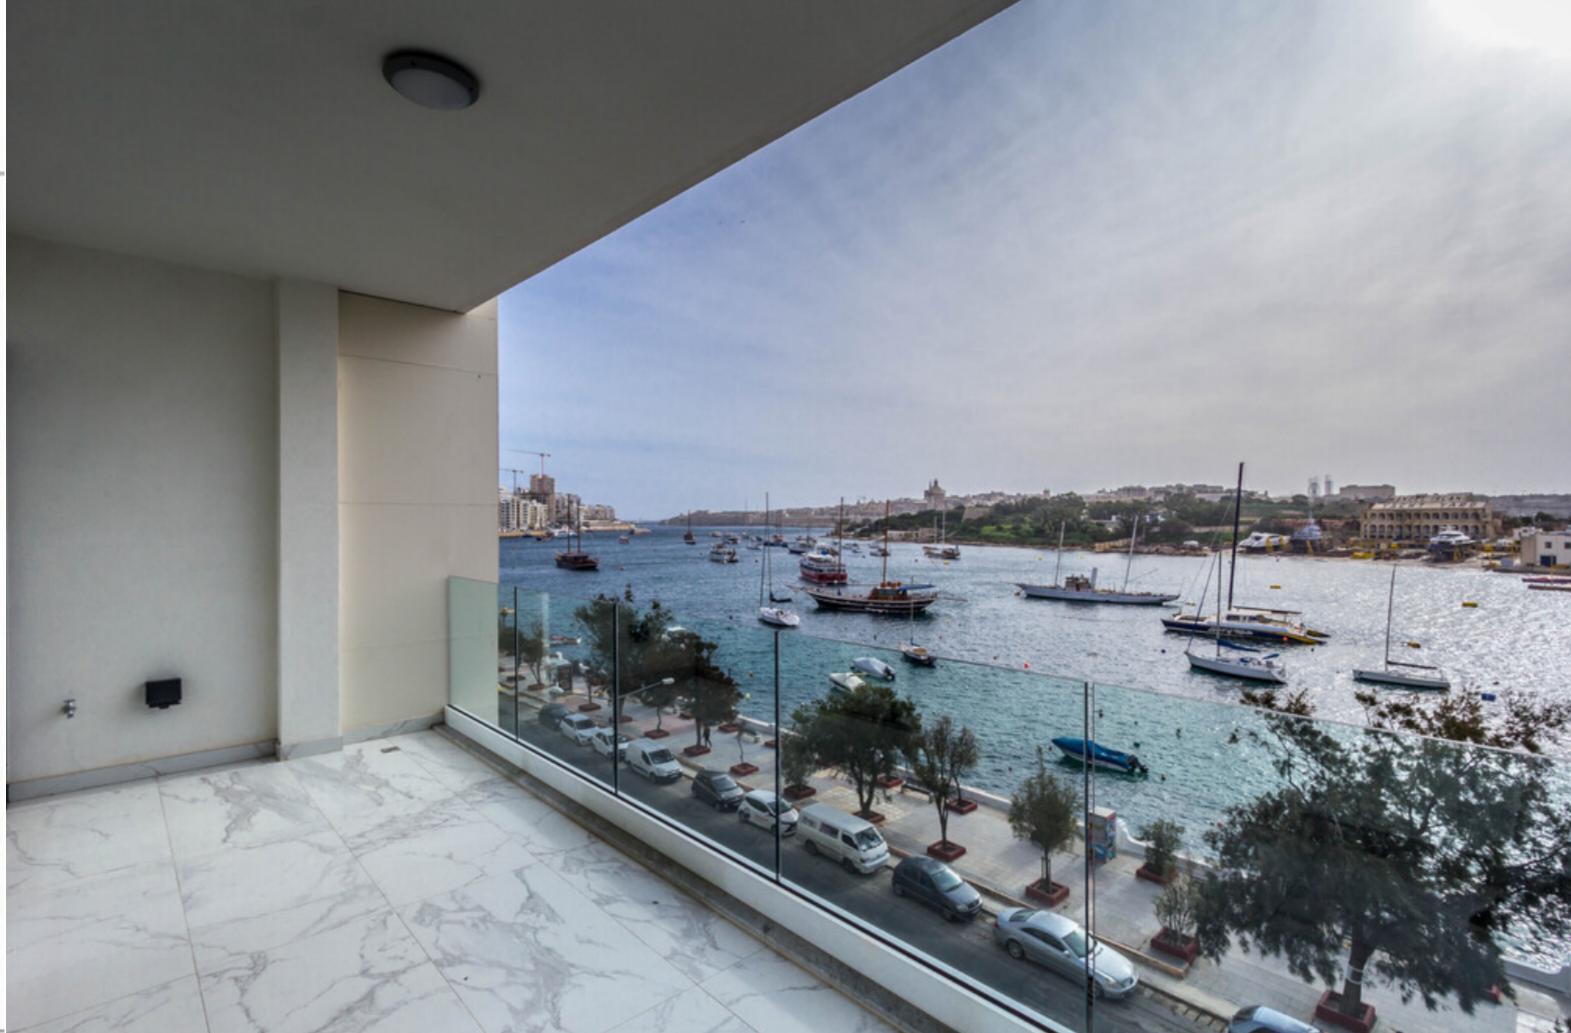

## SLIEMA, LUXURY FURNISHED APARTMENT

€ 5,500 Monthly

REF NO: 003170

3 Bathrooms

1 Car Space

A most spectacular seafront APARTMENT located on this magnificent seafront, in an elevated position offering breath taking views of the Sliema creek, 16th Century UNESCO protected Valletta bastions and Manoel Island. Accommodation layout comprises a welcoming hall, an absolutely stunning open plan kitchen/sitting/dining leading to a wide front balcony, 3 bedrooms (all with en-suite facilities), guest cloakroom and a laundry room. The property is also excellently located within walking distance to all amenities including an abundance of top quality cafes and restaurants as well as walking distance to the Valletta catamaran shuttle service and all public transport routes. The apartment is also being offered with an underlying parking space.