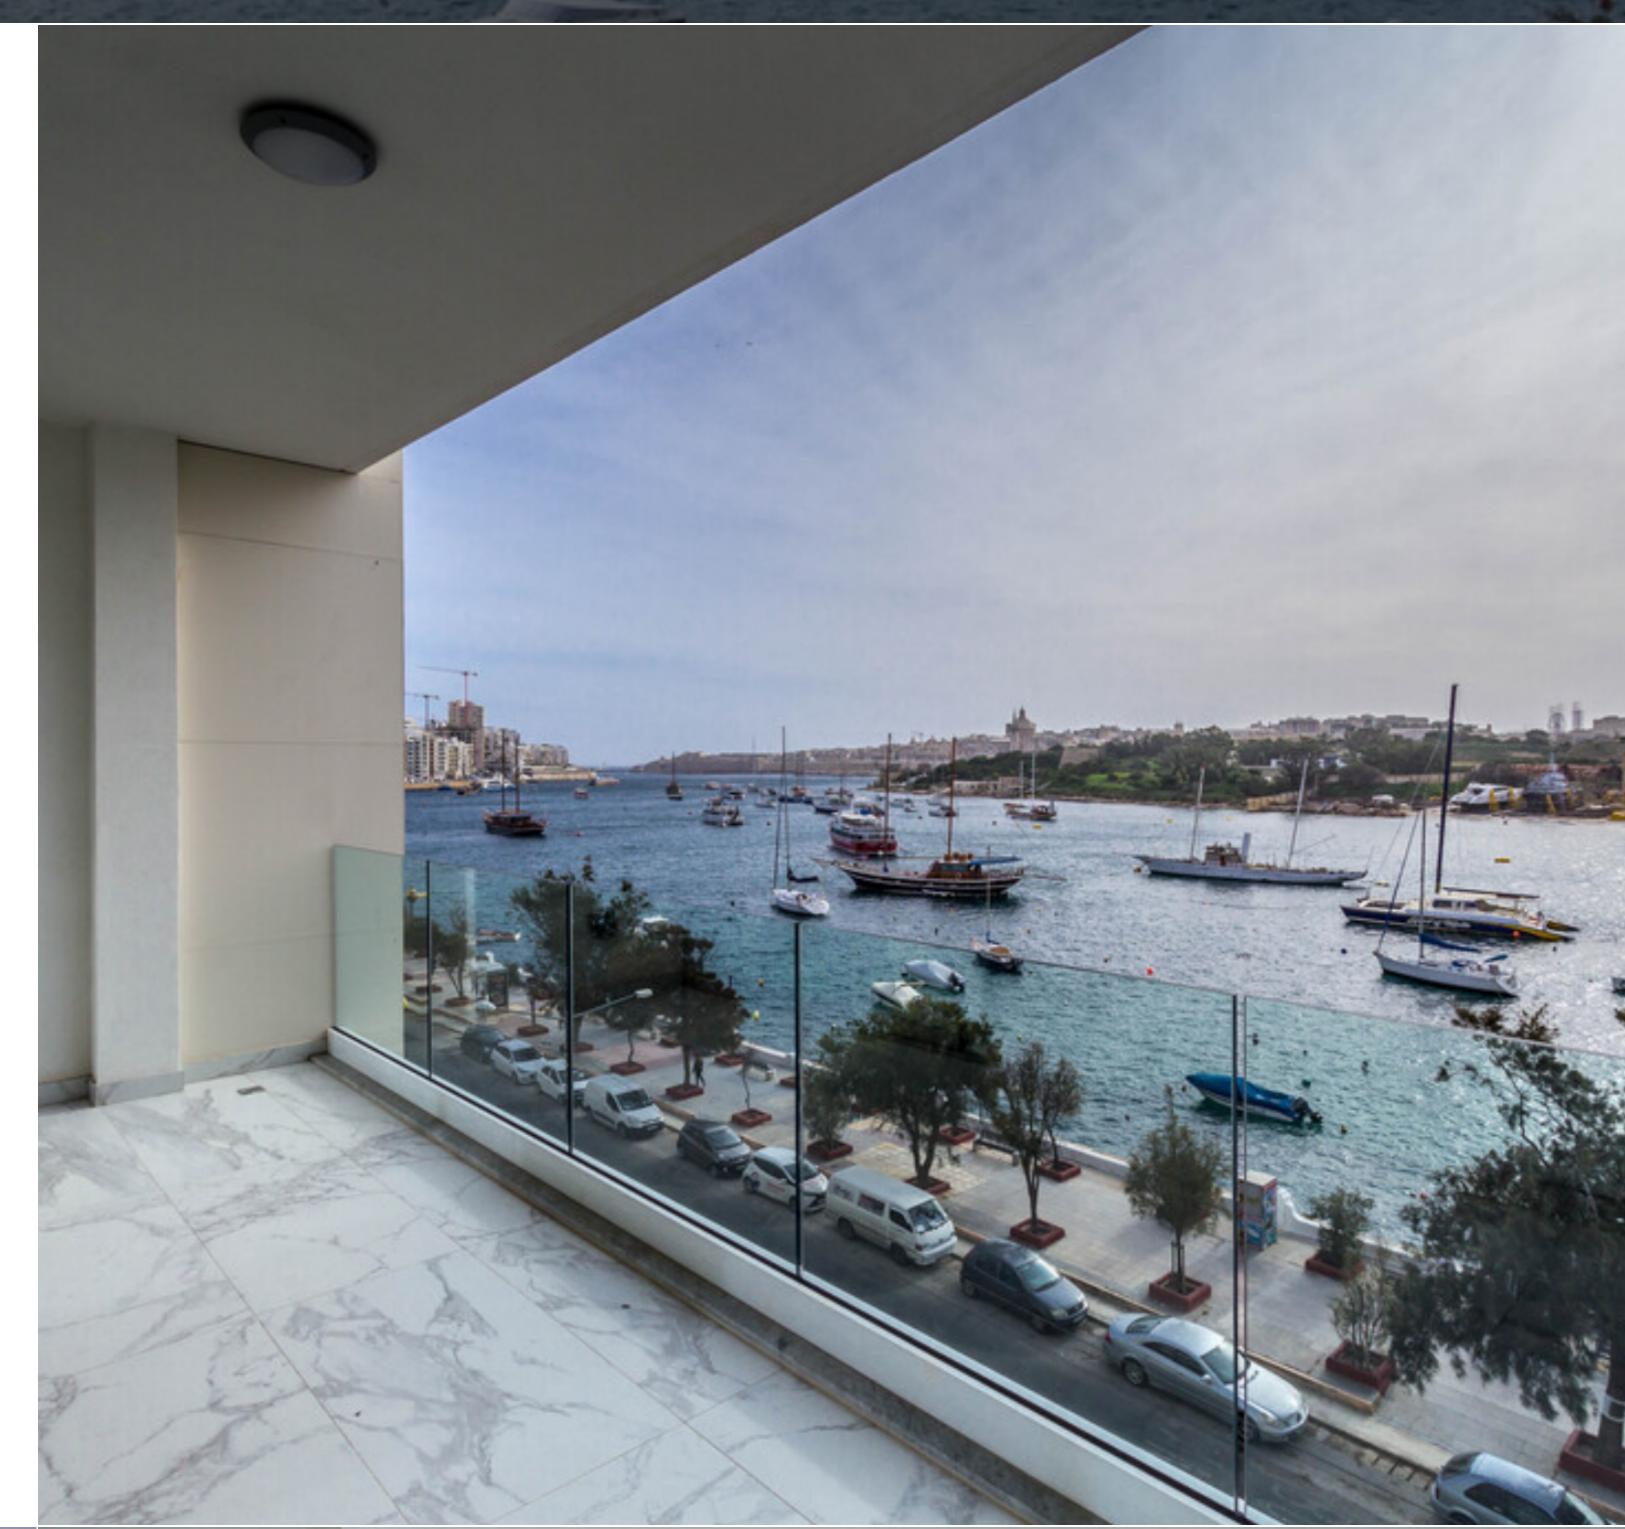

## SLIEMA, LUXURY FURNISHED APARTMENT

€3,500 Monthly

日 1 Bedroom

Bathroom

1 Car Space

REF NO: 003171

A PENTHOUSE located on the Strand promenade close to Sliema's retail and leisure district enjoying magnificent unobstructed views of Manoel Island, Marsamxett Harbour and Valletta. Accommodation layout consists of an open plan living/kitchen/dining leading onto a spacious terrace with views, 1 bedroom (with en-suite) and a guest cloakroom. Complementing this property is a car space.