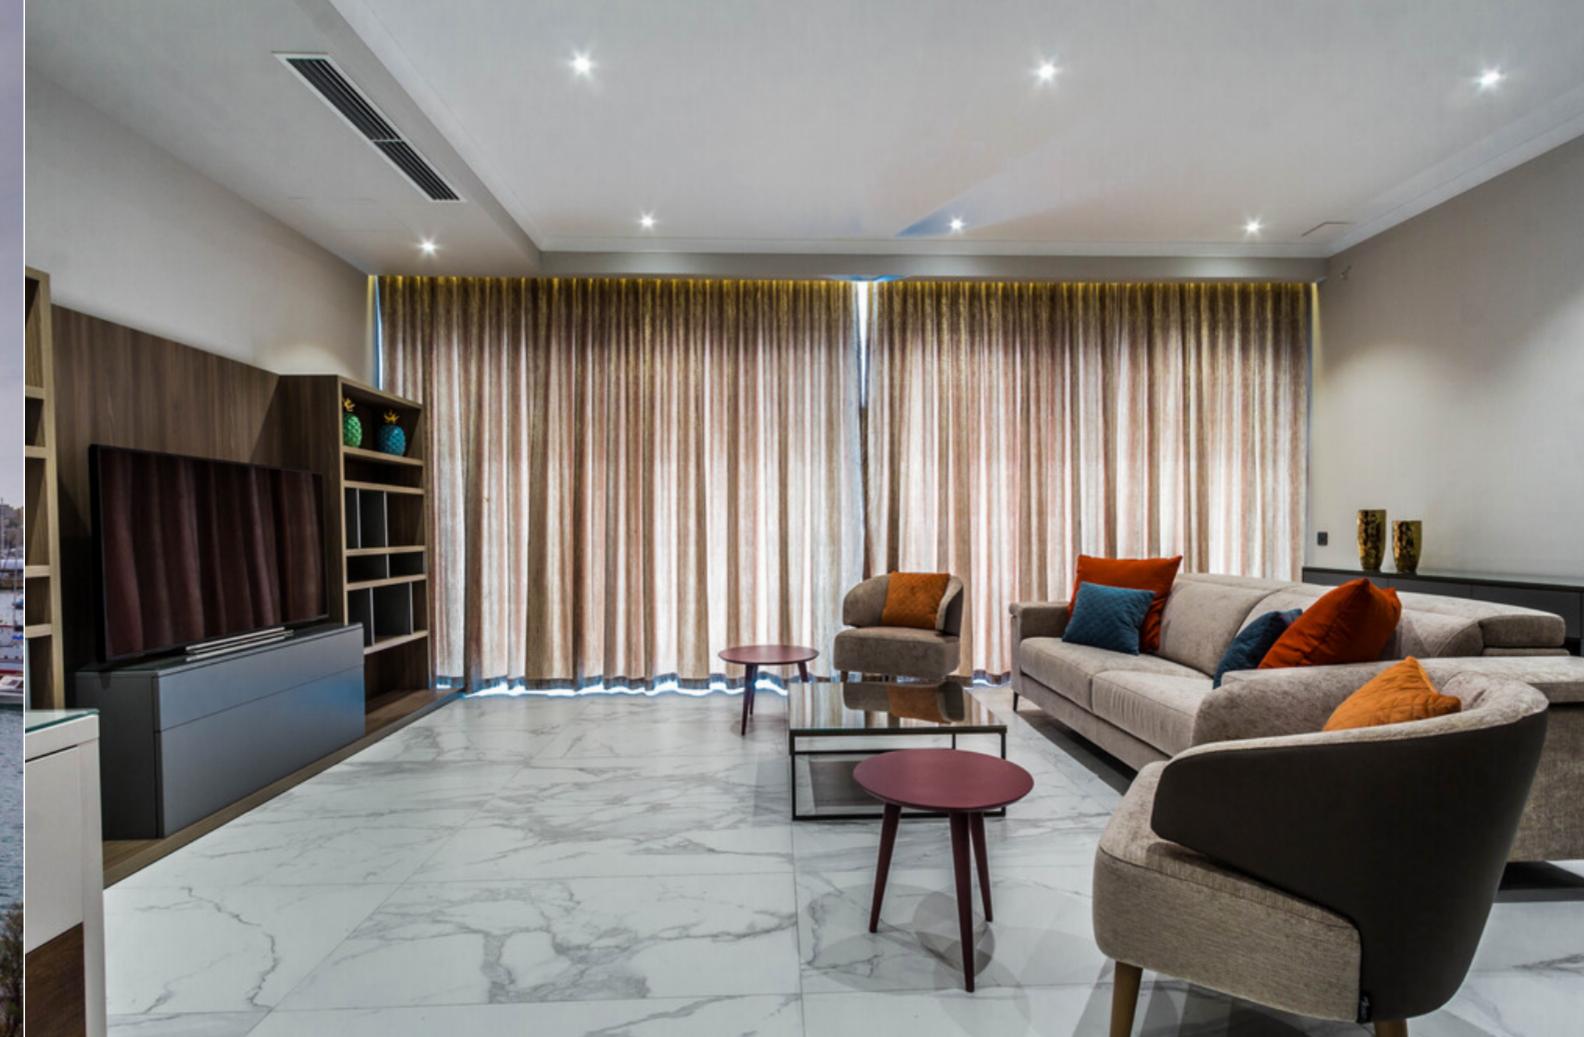

## SLIEMA, LUXURY FURNISHED APARTMENT

€3,500 Monthly

日 1 Bedroom

Bathroom

1 Car Space

REF NO: 003171

A PENTHOUSE located on the Strand promenade close to Sliema's retail and leisure district enjoying magnificent unobstructed views of Manoel Island, Marsamxett Harbour and Valletta. Accommodation layout consists of an open plan living/kitchen/dining leading onto a spacious terrace with views, 1 bedroom (with en-suite) and a guest cloakroom. Complementing this property is a car space.