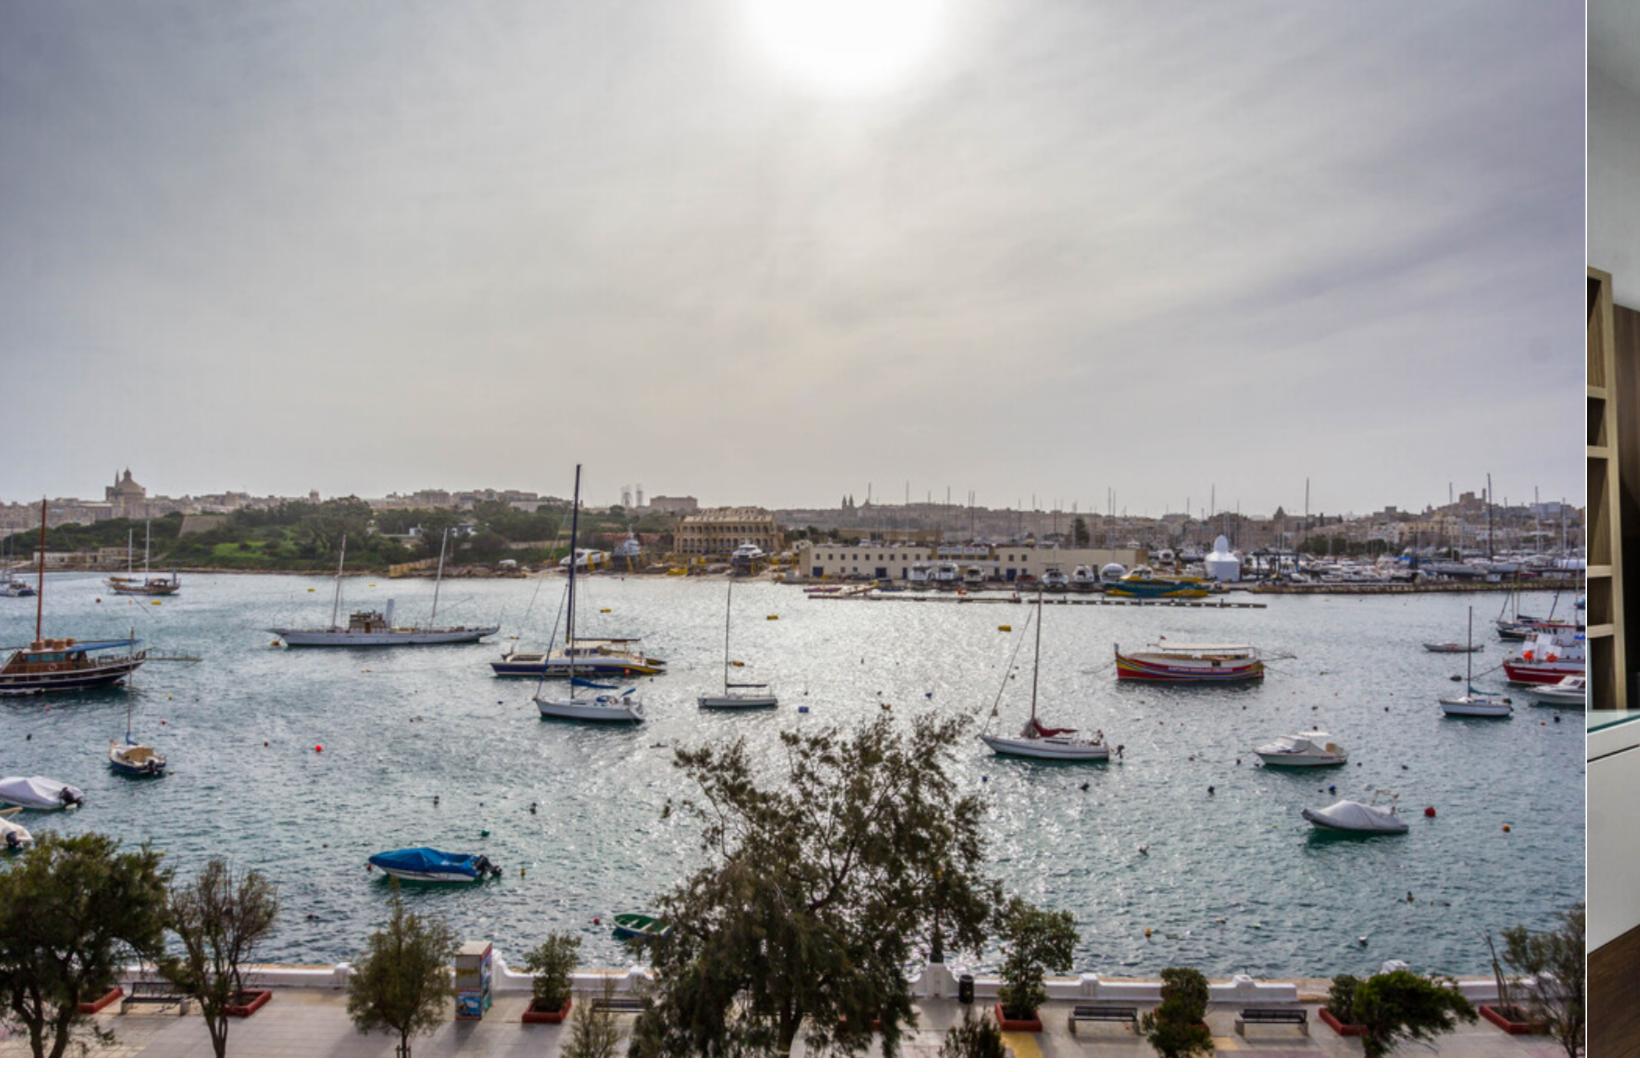

## SLIEMA, LUXURY FURNISHED APARTMENT

€3,500 Monthly

日 1 Bedroom

Bathroom

1 Car Space

REF NO: 003171

A PENTHOUSE located on the Strand promenade close to Sliema's retail and leisure district enjoying magnificent unobstructed views of Manoel Island, Marsamxett Harbour and Valletta. Accommodation layout consists of an open plan living/kitchen/dining leading onto a spacious terrace with views, 1 bedroom (with en-suite) and a guest cloakroom. Complementing this property is a car space.