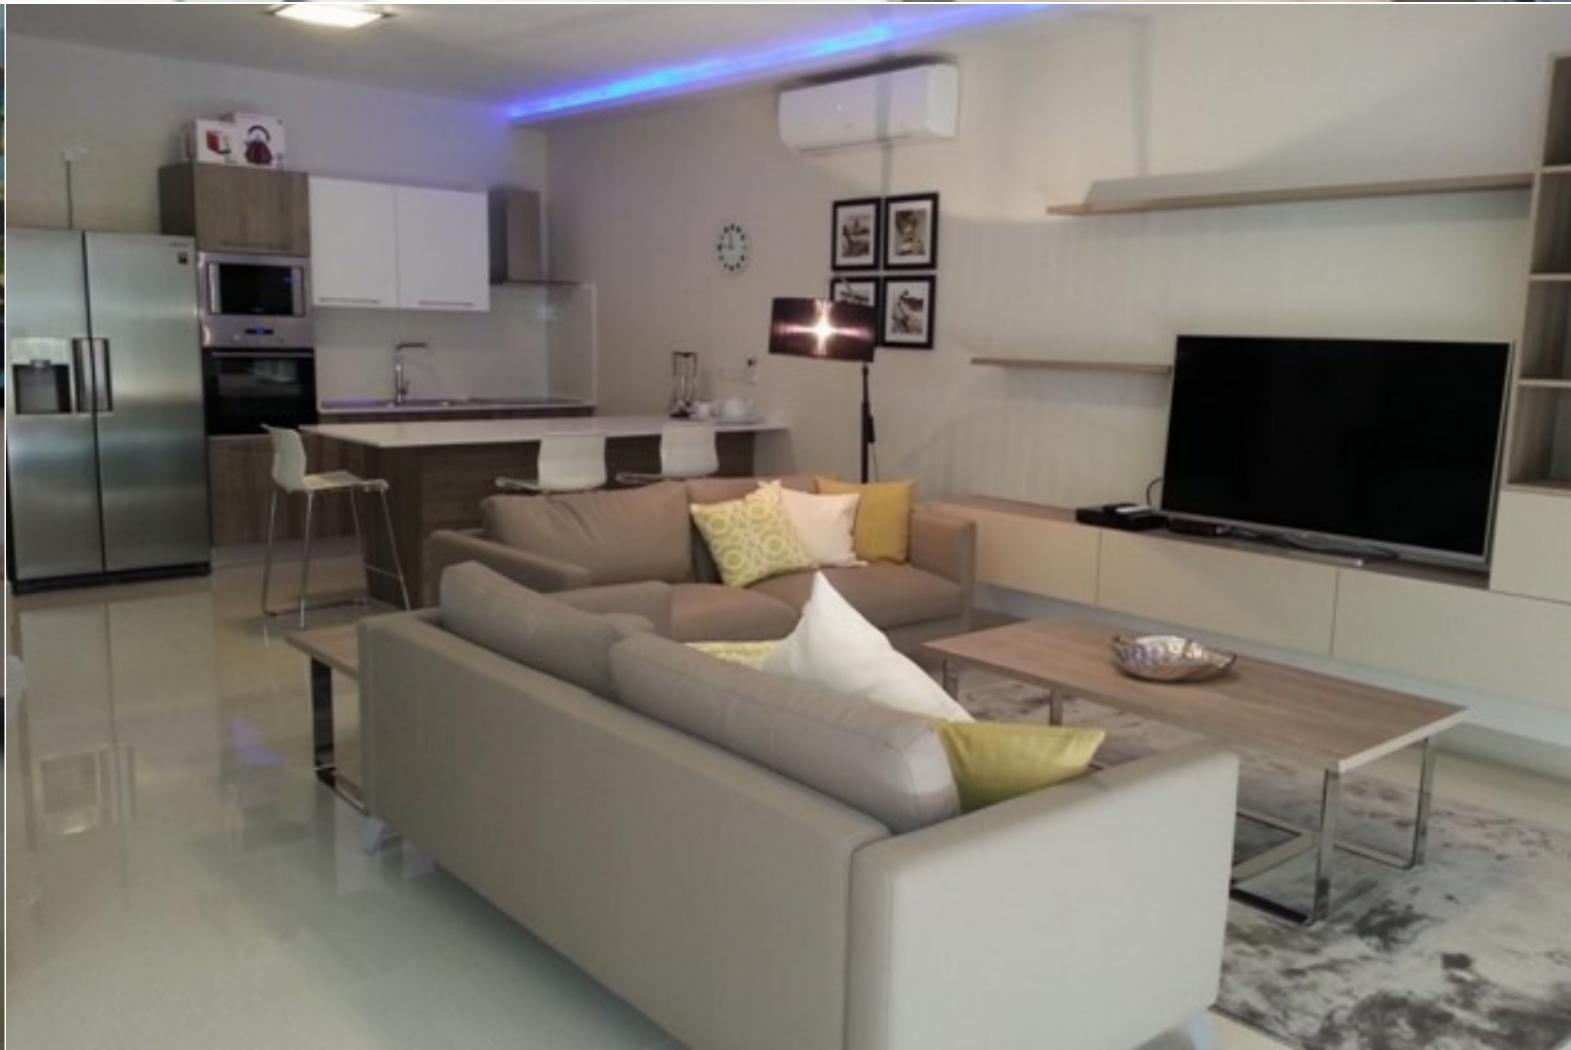

A highly finished seafront APARTMENT having a large and spacious layout while enjoying sea views of Sliema creek and Valletta. Set in a new block close to all restaurants, coffee shops and all amenities. Accommodation comprises open plan living/kitchen/dining leading onto a large front balcony enjoying beautiful sea views, 2 bedrooms (main with en-suite) and a main bathroom.