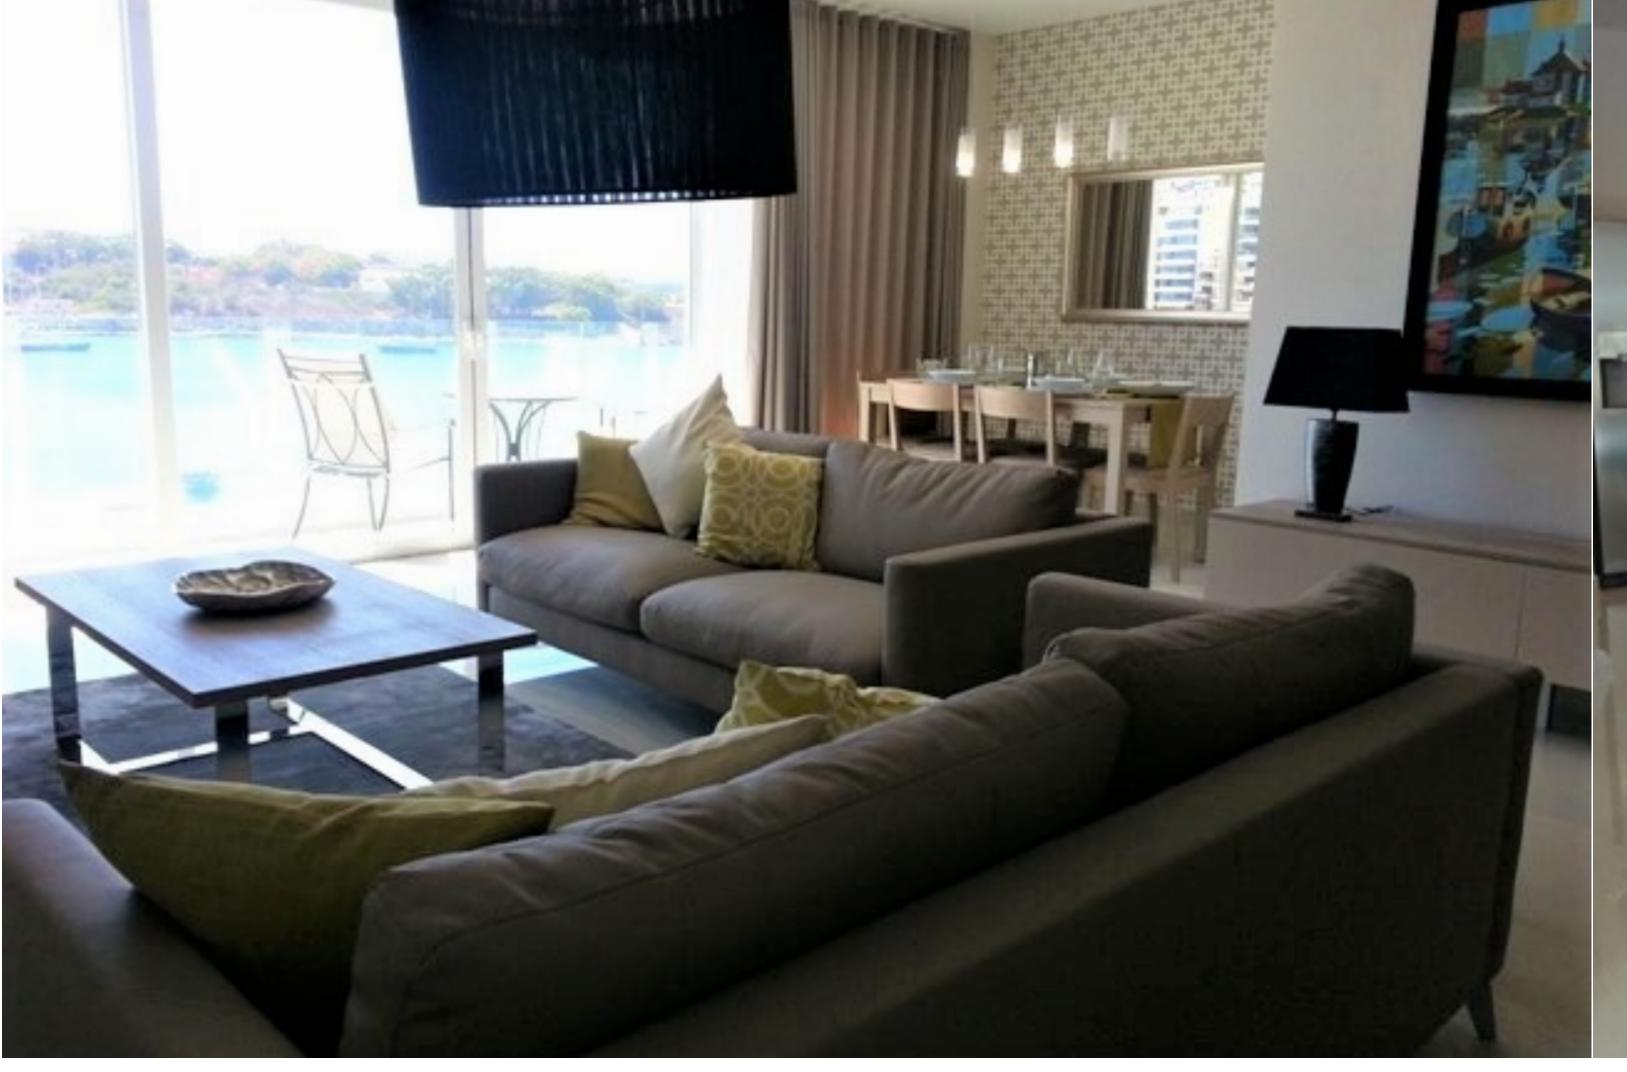

A highly finished seafront APARTMENT having a large and spacious layout while enjoying sea views of Sliema creek and Valletta. Set in a new block close to all restaurants, coffee shops and all amenities. Accommodation comprises open plan living/kitchen/dining leading onto a large front balcony enjoying beautiful sea views, 2 bedrooms (main with en-suite) and a main bathroom.