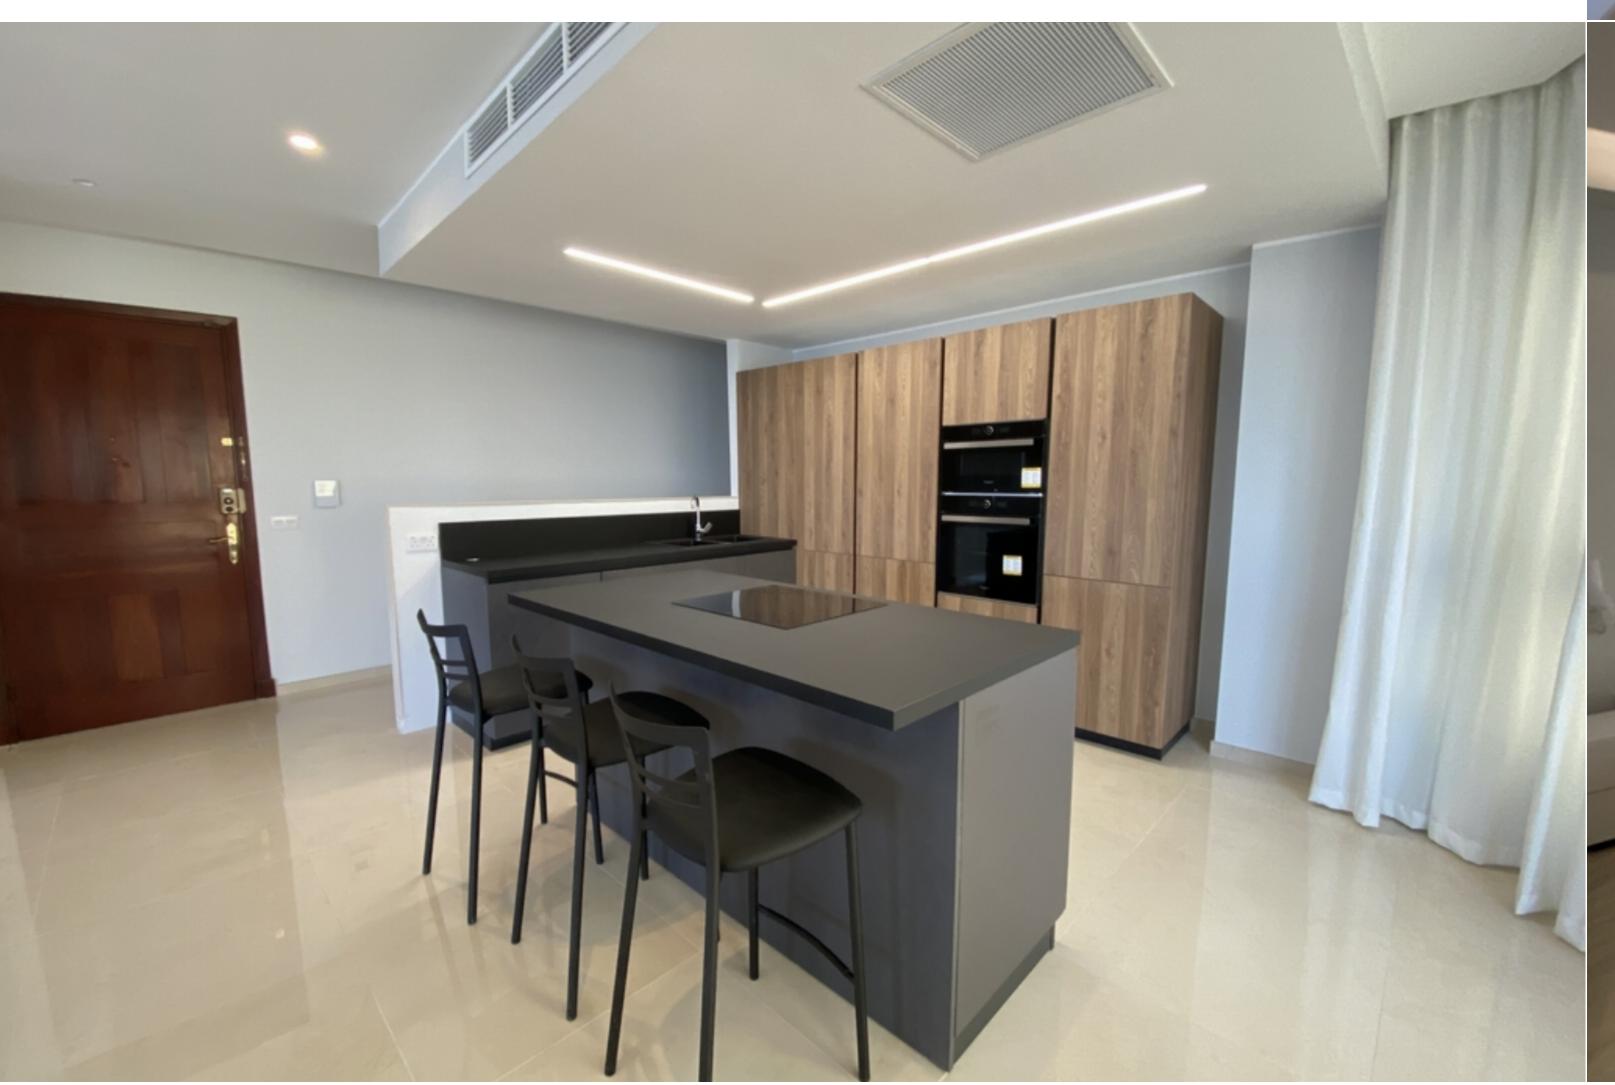

## SLIEMA, FURNISHED APARTMENT

€2,700 Monthly

REF NO: 003455

1 Bathroom

A luxury newly renovated corner seafront APARTMENT located on the prestigious Tower Road with stunning open sea views. Lovely, bright and spacious accommodation comprises a large open plan fully fitted kitchen/living/dining, 3 double bedrooms (all having an en suite), guest cloakroom and a utility room.