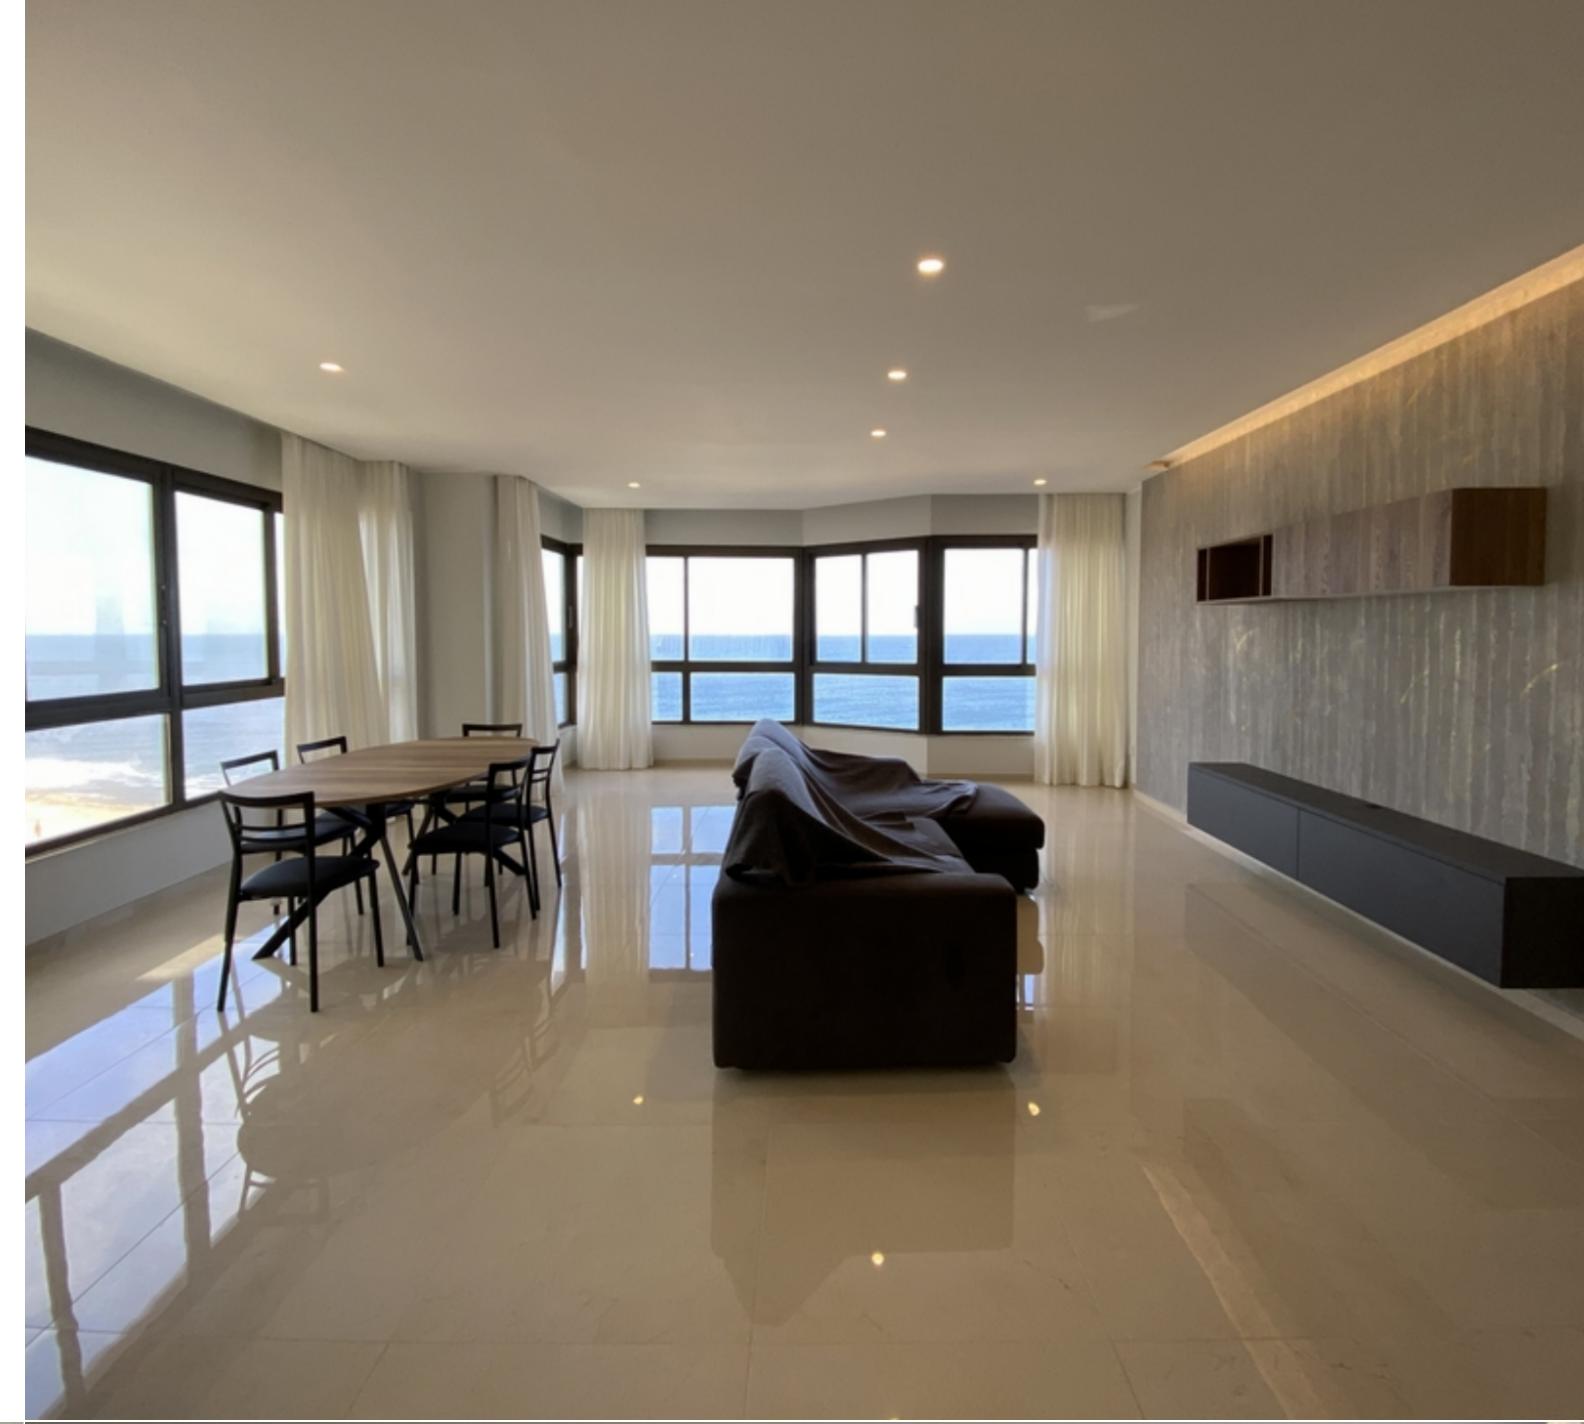

## SLIEMA, FURNISHED APARTMENT

€2,700 Monthly

REF NO: 003455

1 Bathroom

A luxury newly renovated corner seafront APARTMENT located on the prestigious Tower Road with stunning open sea views. Lovely, bright and spacious accommodation comprises a large open plan fully fitted kitchen/living/dining, 3 double bedrooms (all having an en suite), guest cloakroom and a utility room.