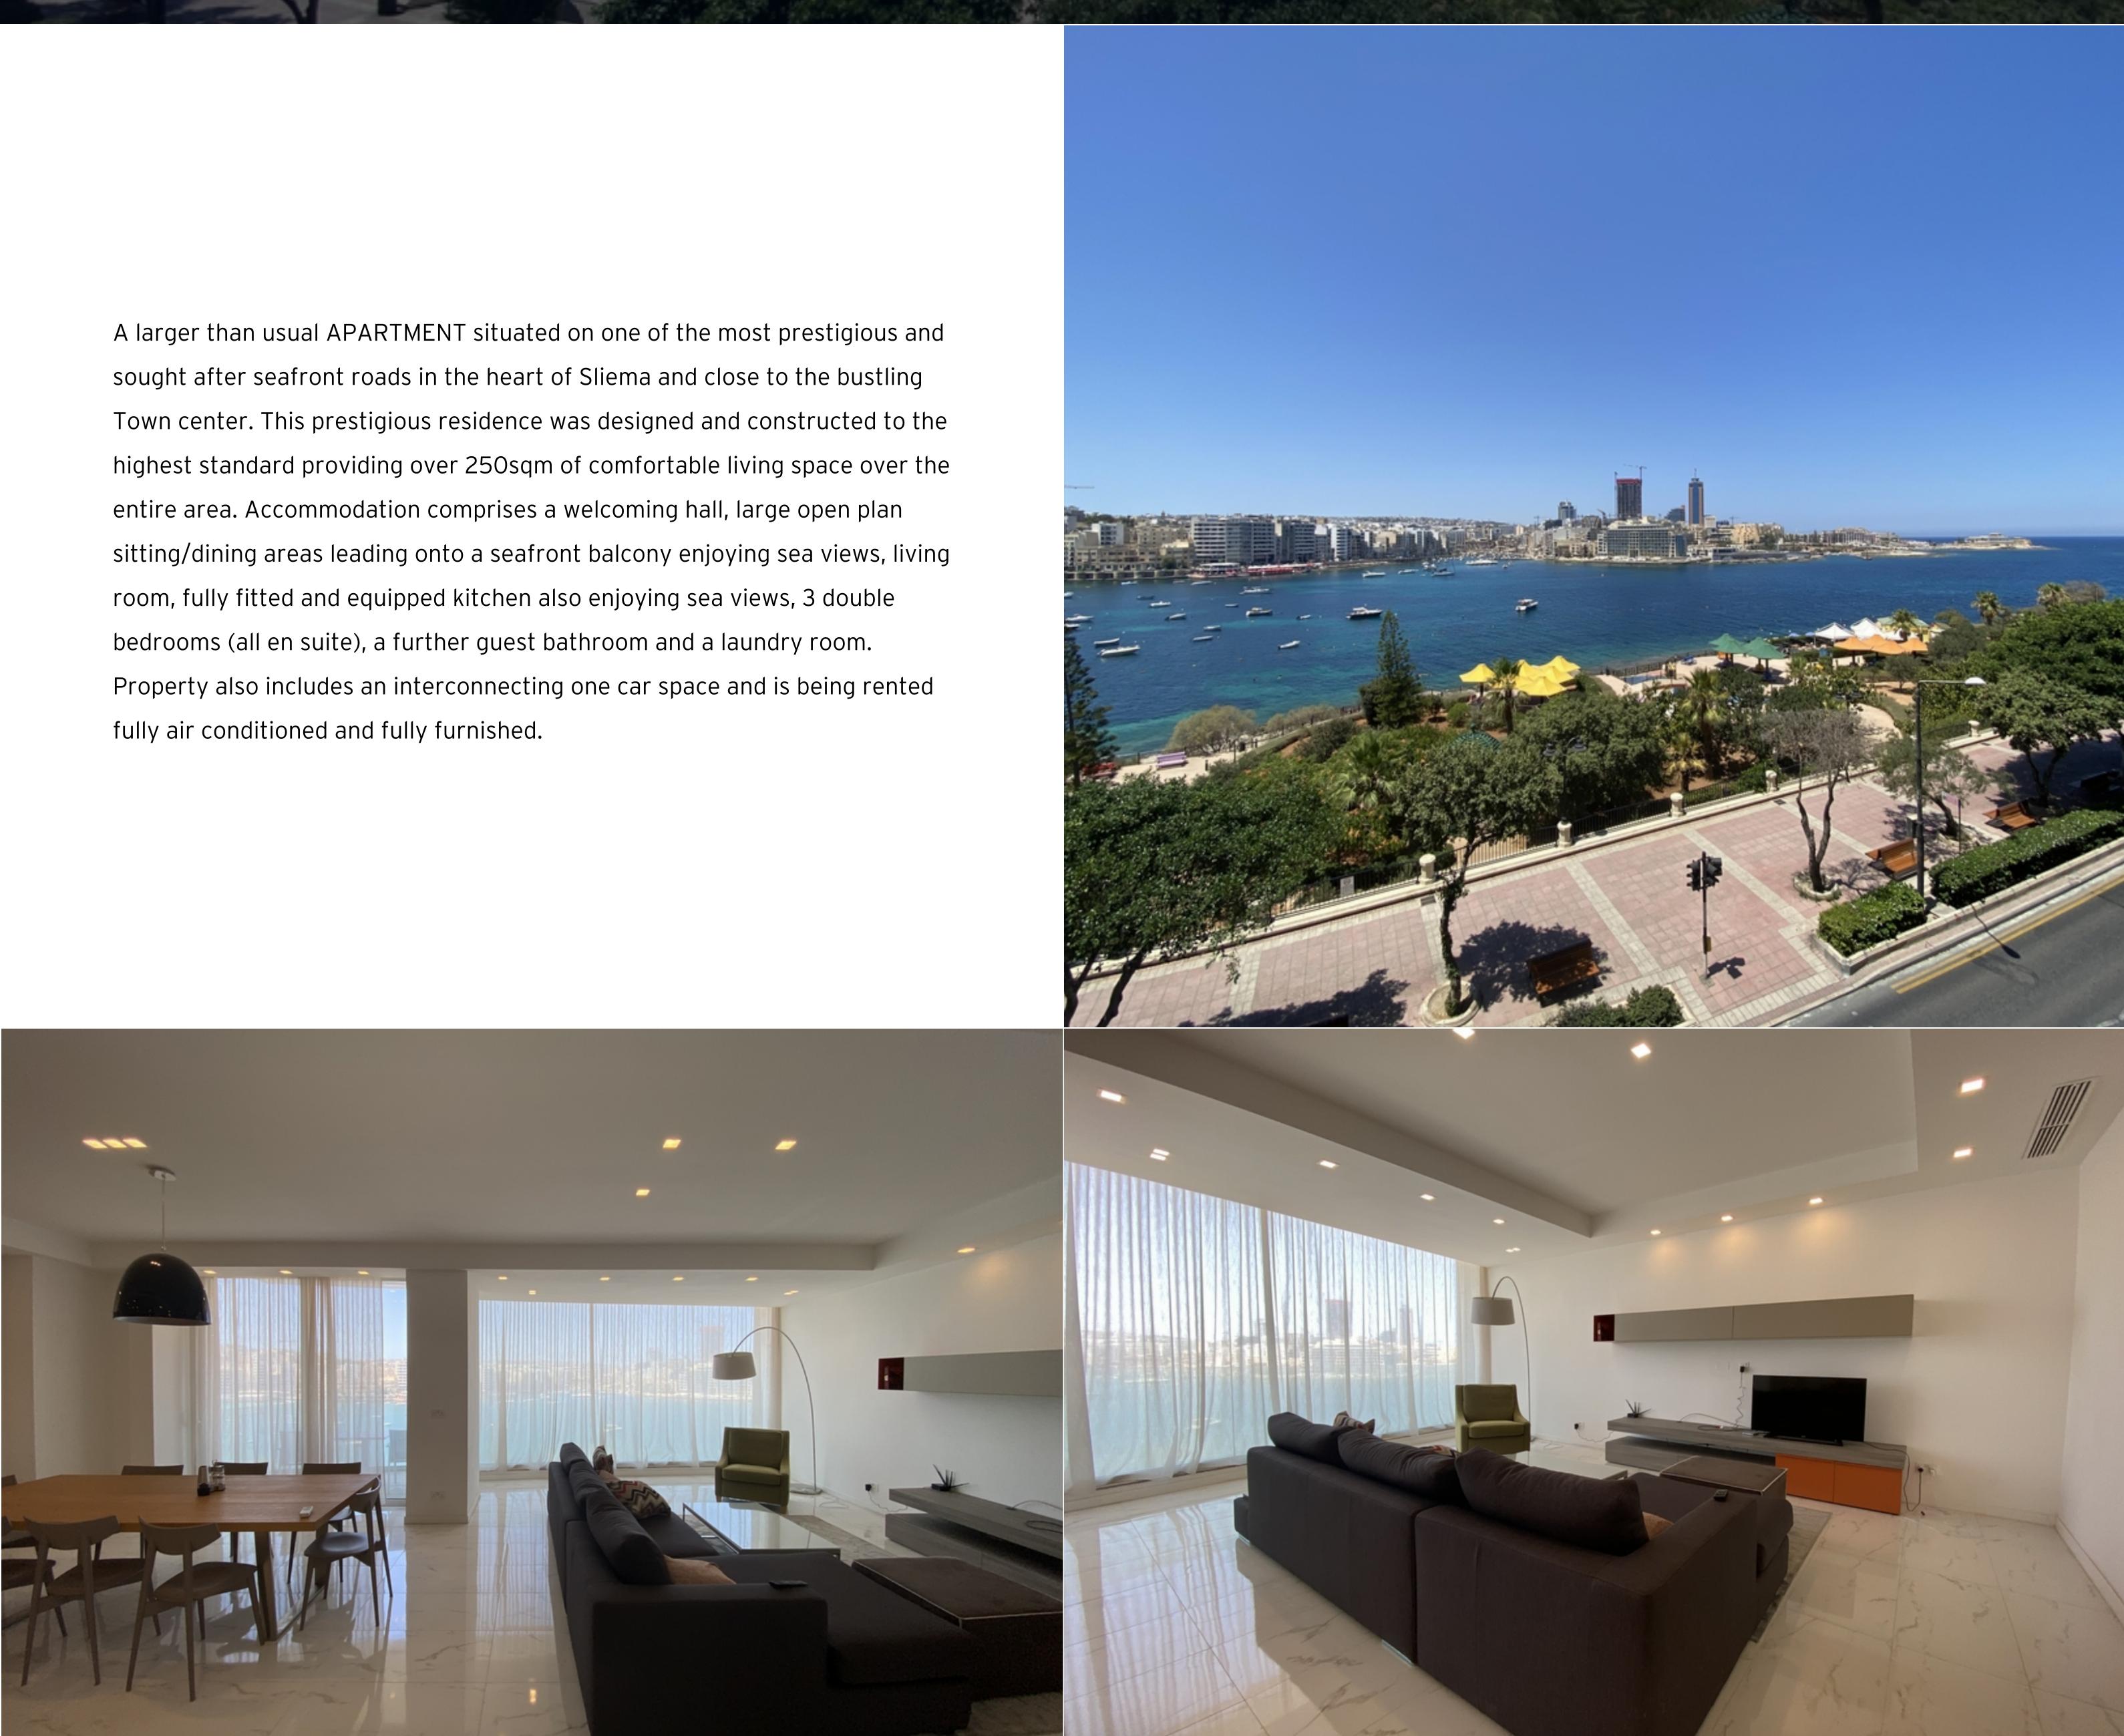

## € 4,000 Monthly

니구 Area (sq mtrs): 250.00

sought after seafront roads in the heart of Sliema and close to the bustling Town center. This prestigious residence was designed and constructed to the entire area. Accommodation comprises a welcoming hall, large open plan sitting/dining areas leading onto a seafront balcony enjoying sea views, living room, fully fitted and equipped kitchen also enjoying sea views, 3 double bedrooms (all en suite), a further guest bathroom and a laundry room. Property also includes an interconnecting one car space and is being rented