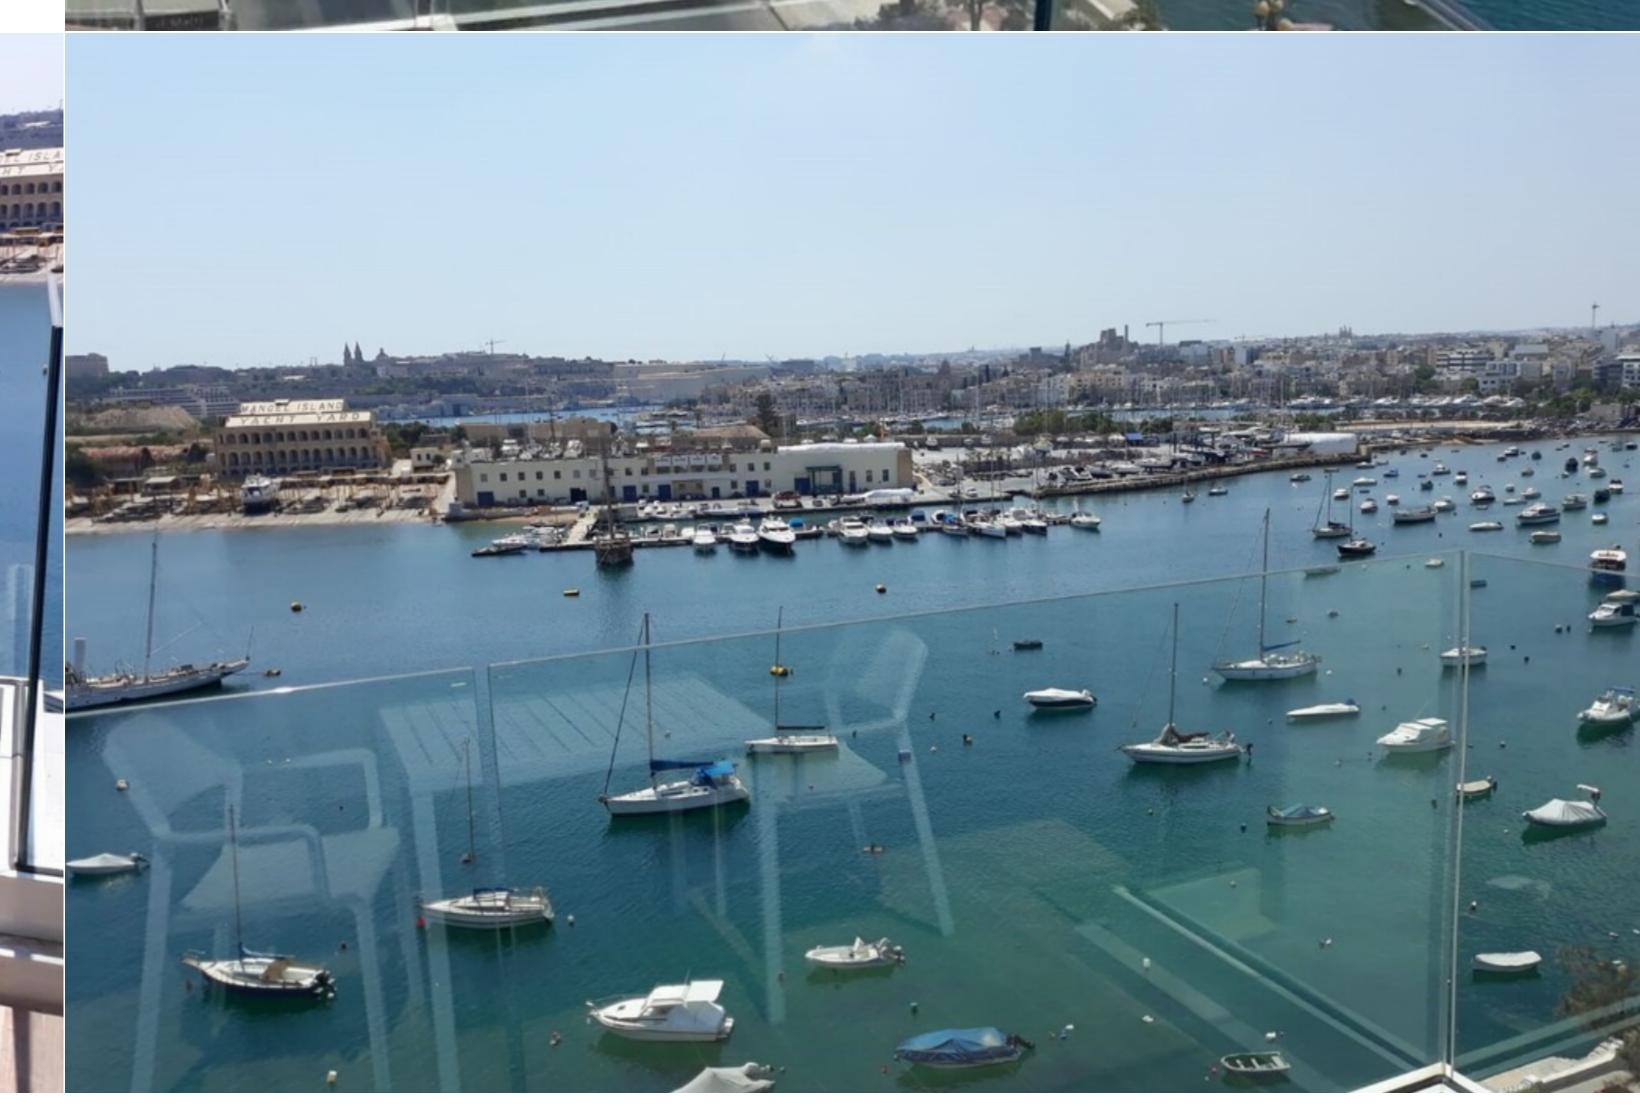

An APARTMENT located on the Strand promenade close to Sliema's retail and leisure district enjoying magnificent unobstructed views of Manoel Island, Marsamxett Harbour and Valletta. Accommodation layout consists of an open plan living/kitchen/dining leading onto a terrace with views ideal for outside dining, 2 bedrooms (main with en-suite), main bathroom, laundry room and a drying area. Optional car space available.