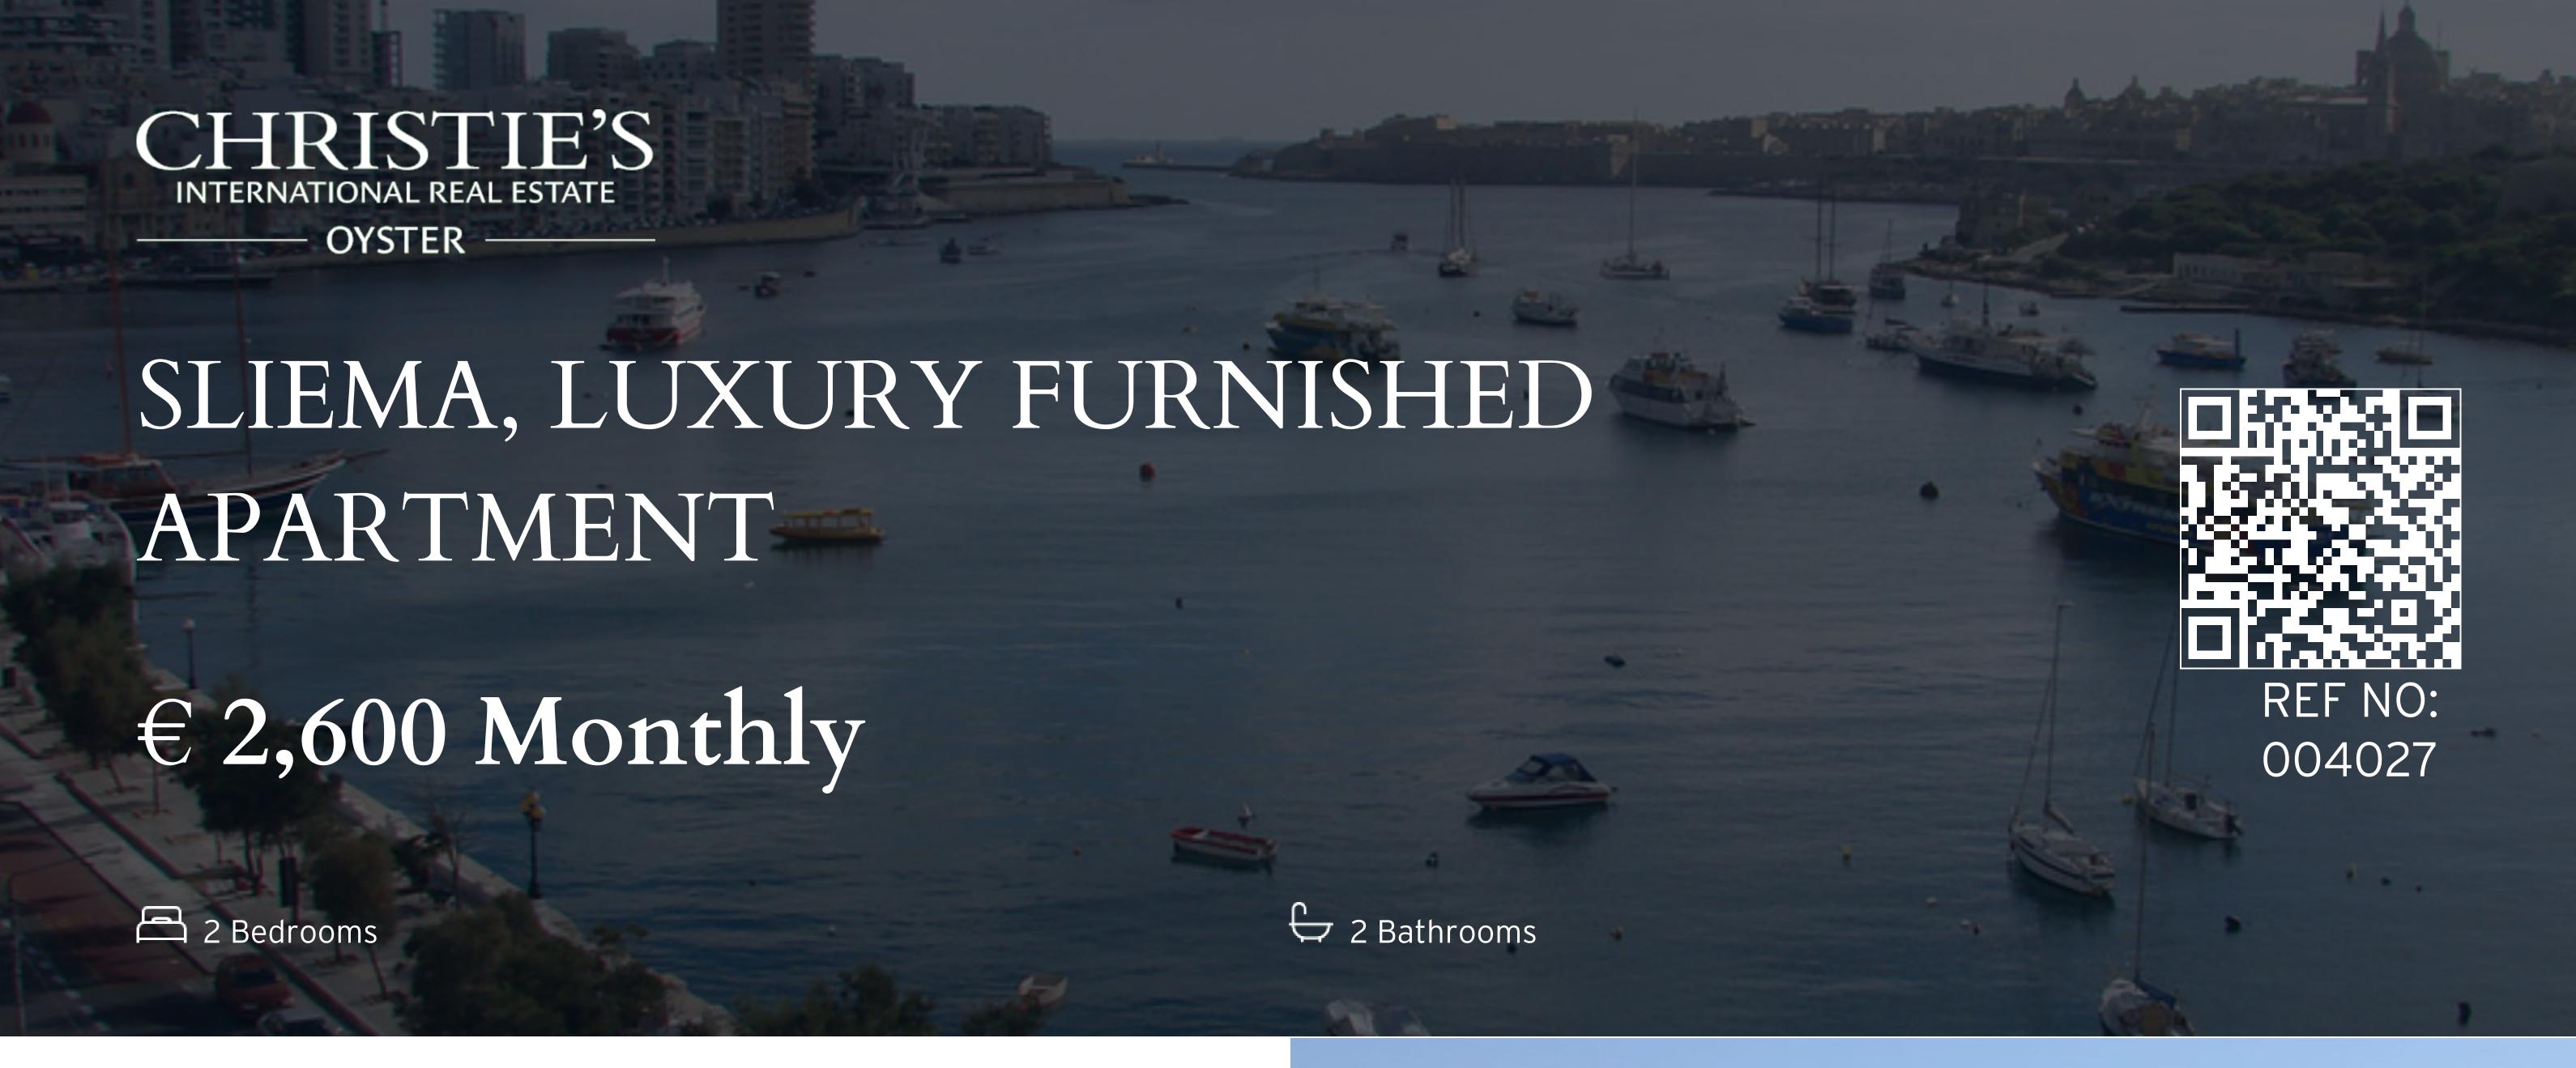

An APARTMENT located on the Strand promenade close to Sliema's retail and leisure district enjoying magnificent unobstructed views of Manoel Island, Marsamxett Harbour and Valletta. Accommodation layout consists of an open plan living/kitchen/dining leading onto a terrace with views ideal for outside dining, 2 bedrooms (main with en-suite), main bathroom, laundry room and a drying area. Optional car space available.