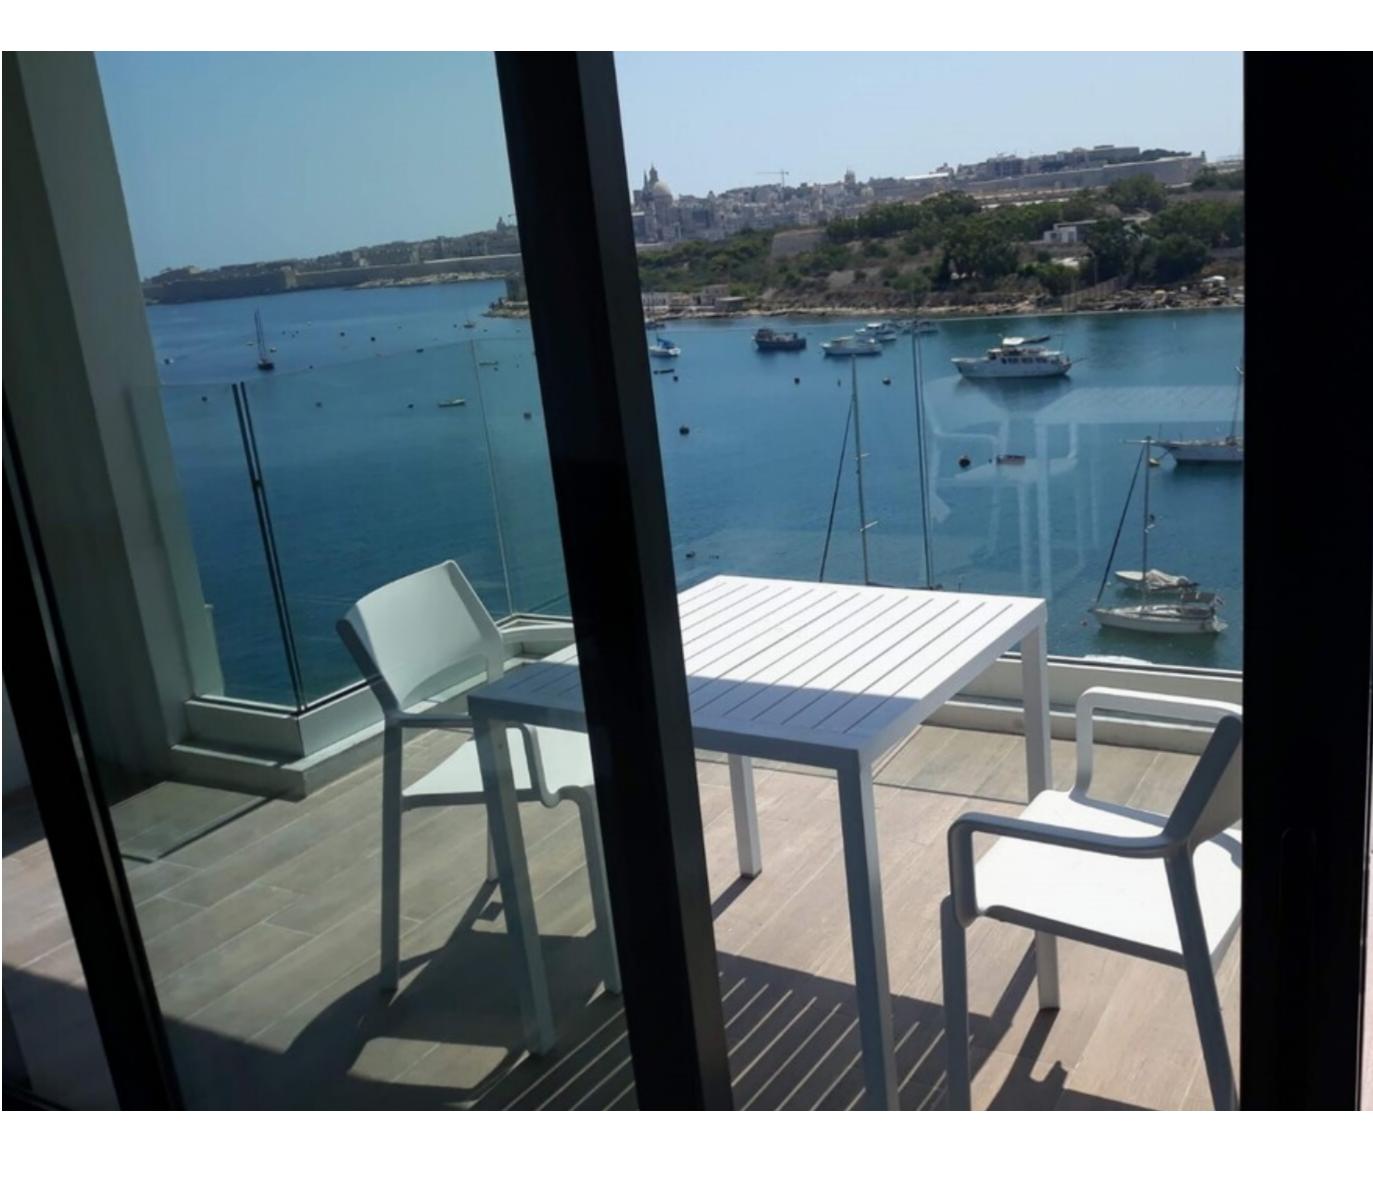

An APARTMENT located on the Strand promenade close to Sliema's retail and leisure district enjoying magnificent unobstructed views of Manoel Island, Marsamxett Harbour and Valletta. Accommodation layout consists of an open plan living/kitchen/dining leading onto a terrace with views ideal for outside dining, 2 bedrooms (main with en-suite), main bathroom, laundry room and a drying area. Optional car space available.