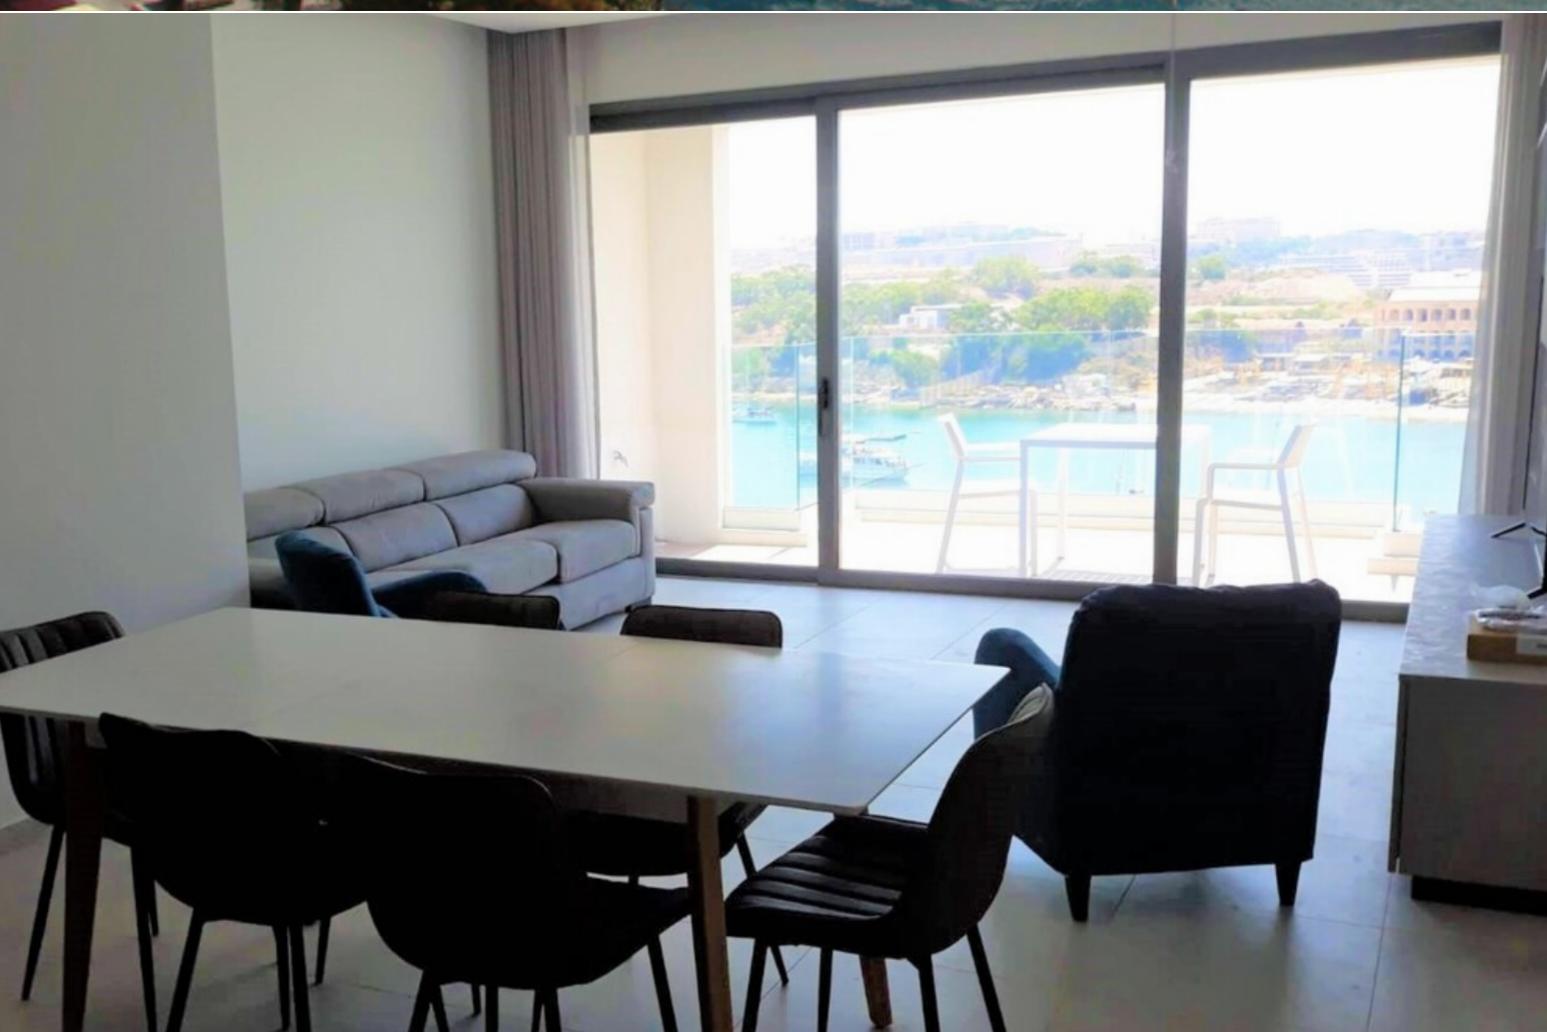

An APARTMENT located on the Strand promenade close to Sliema's retail and leisure district enjoying magnificent unobstructed views of Manoel Island, Marsamxett Harbour and Valletta. Accommodation layout consists of an open plan living/kitchen/dining leading onto a terrace with views ideal for outside dining, 2 bedrooms (main with en-suite), main bathroom, laundry room and a drying area. Optional car space available.