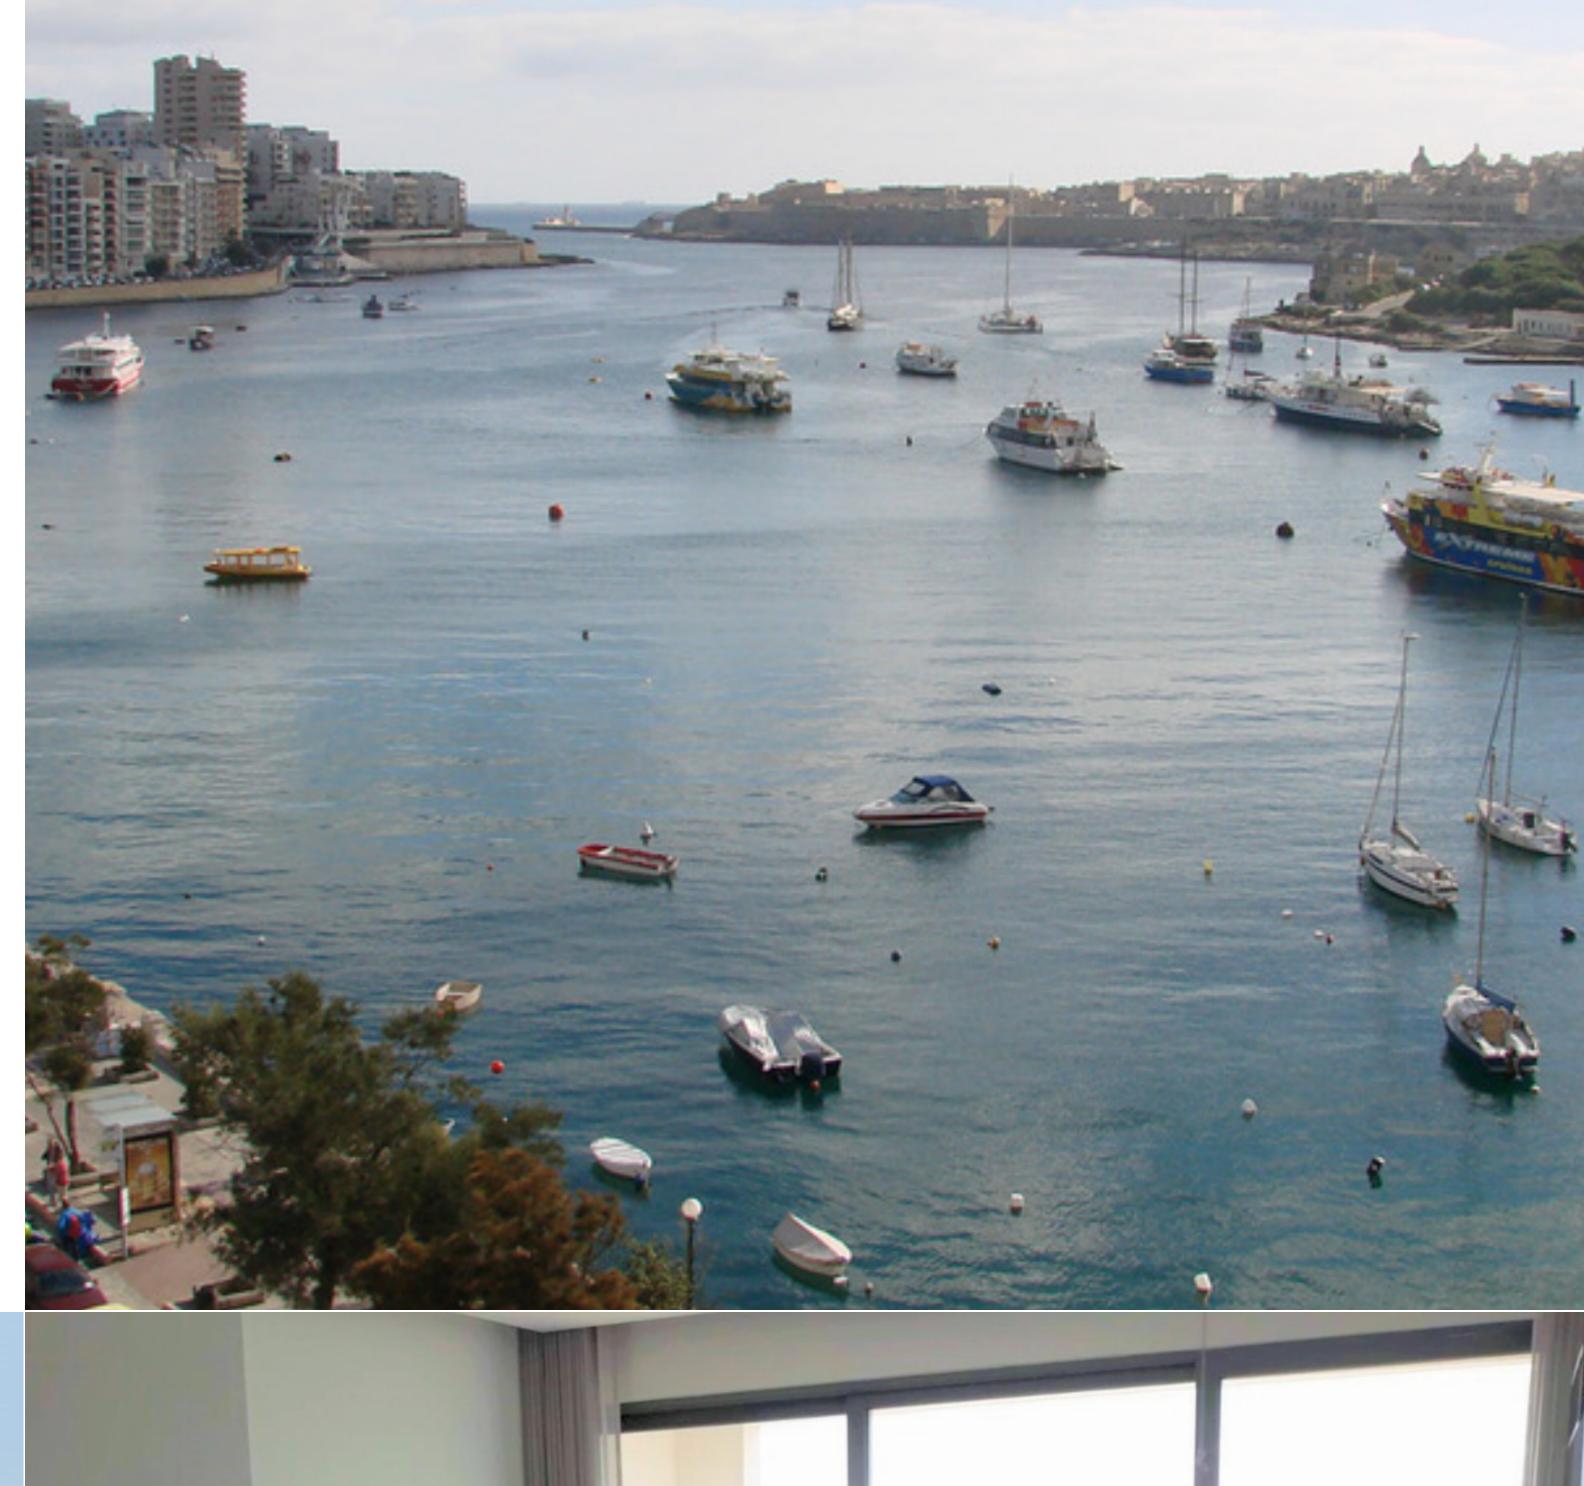

An APARTMENT located on the Strand promenade close to Sliema's retail and leisure district enjoying magnificent unobstructed views of Manoel Island, Marsamxett Harbour and Valletta. Accommodation layout consists of an open plan living/kitchen/dining leading onto a terrace with views ideal for outside dining, 2 bedrooms (main with en-suite), main bathroom, laundry room and a drying area. Optional car space available.