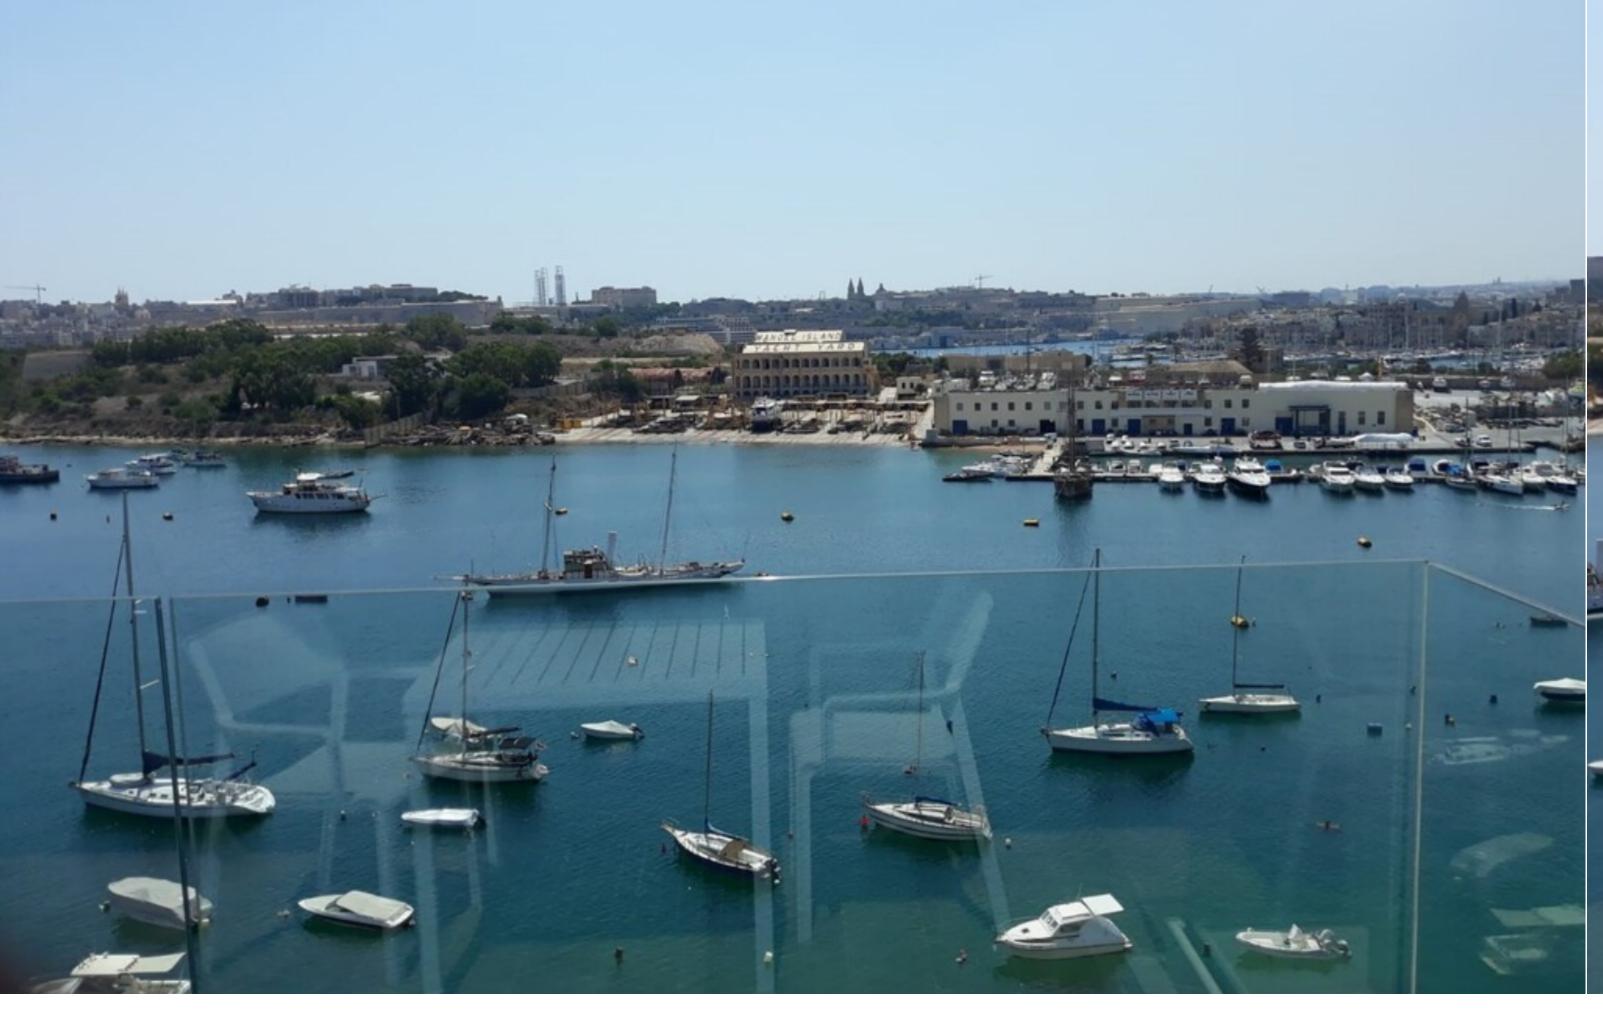

An APARTMENT located on the Strand promenade close to Sliema's retail and leisure district enjoying magnificent unobstructed views of Manoel Island, Marsamxett Harbour and Valletta. Accommodation layout consists of an open plan living/kitchen/dining leading onto a terrace with views ideal for outside dining, 3 bedrooms (main with en-suite), main bathroom, laundry room and a drying area. Optional car space available.