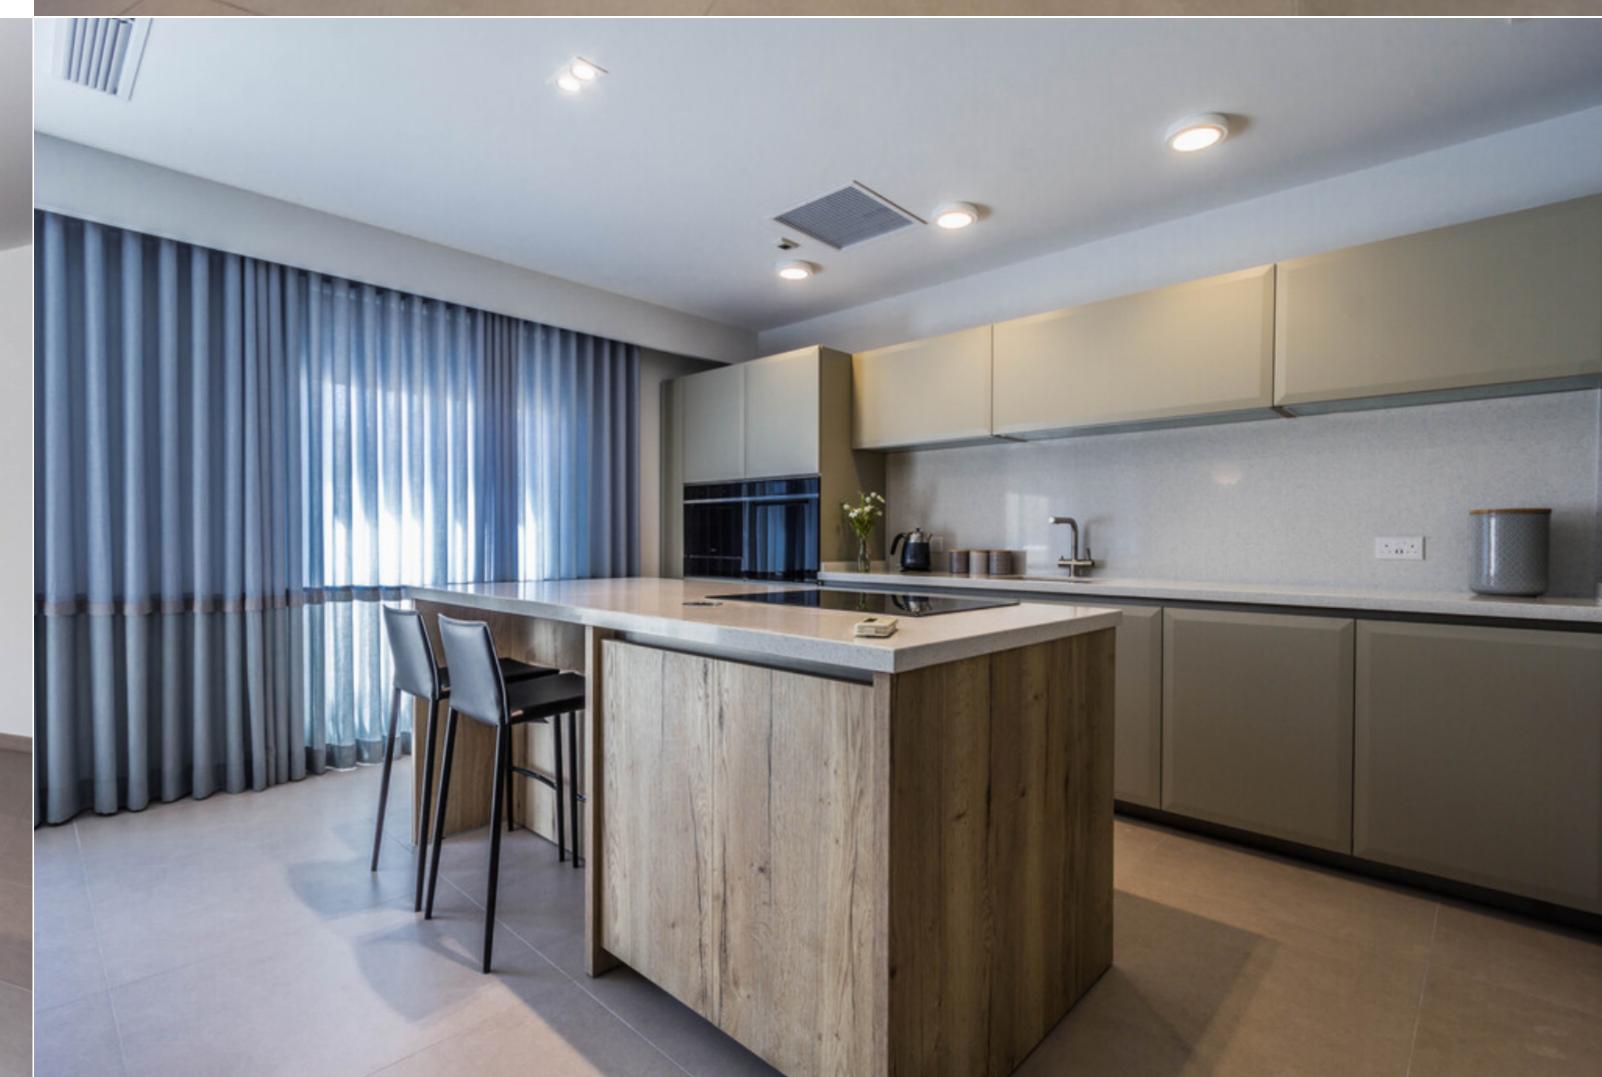

A stylish modern APARTMENT located just off the Sliema promenade, served by a lift, forming part of a brand new block of apartments. Accommodation comprises a large open plan fully fitted and equipped kitchen/sitting/dining leading out onto a front balcony, storage room, 2 double bedrooms (main with en-suite bathroom), guest shower room, laundry room and a further back terrace. A car space complements this property.