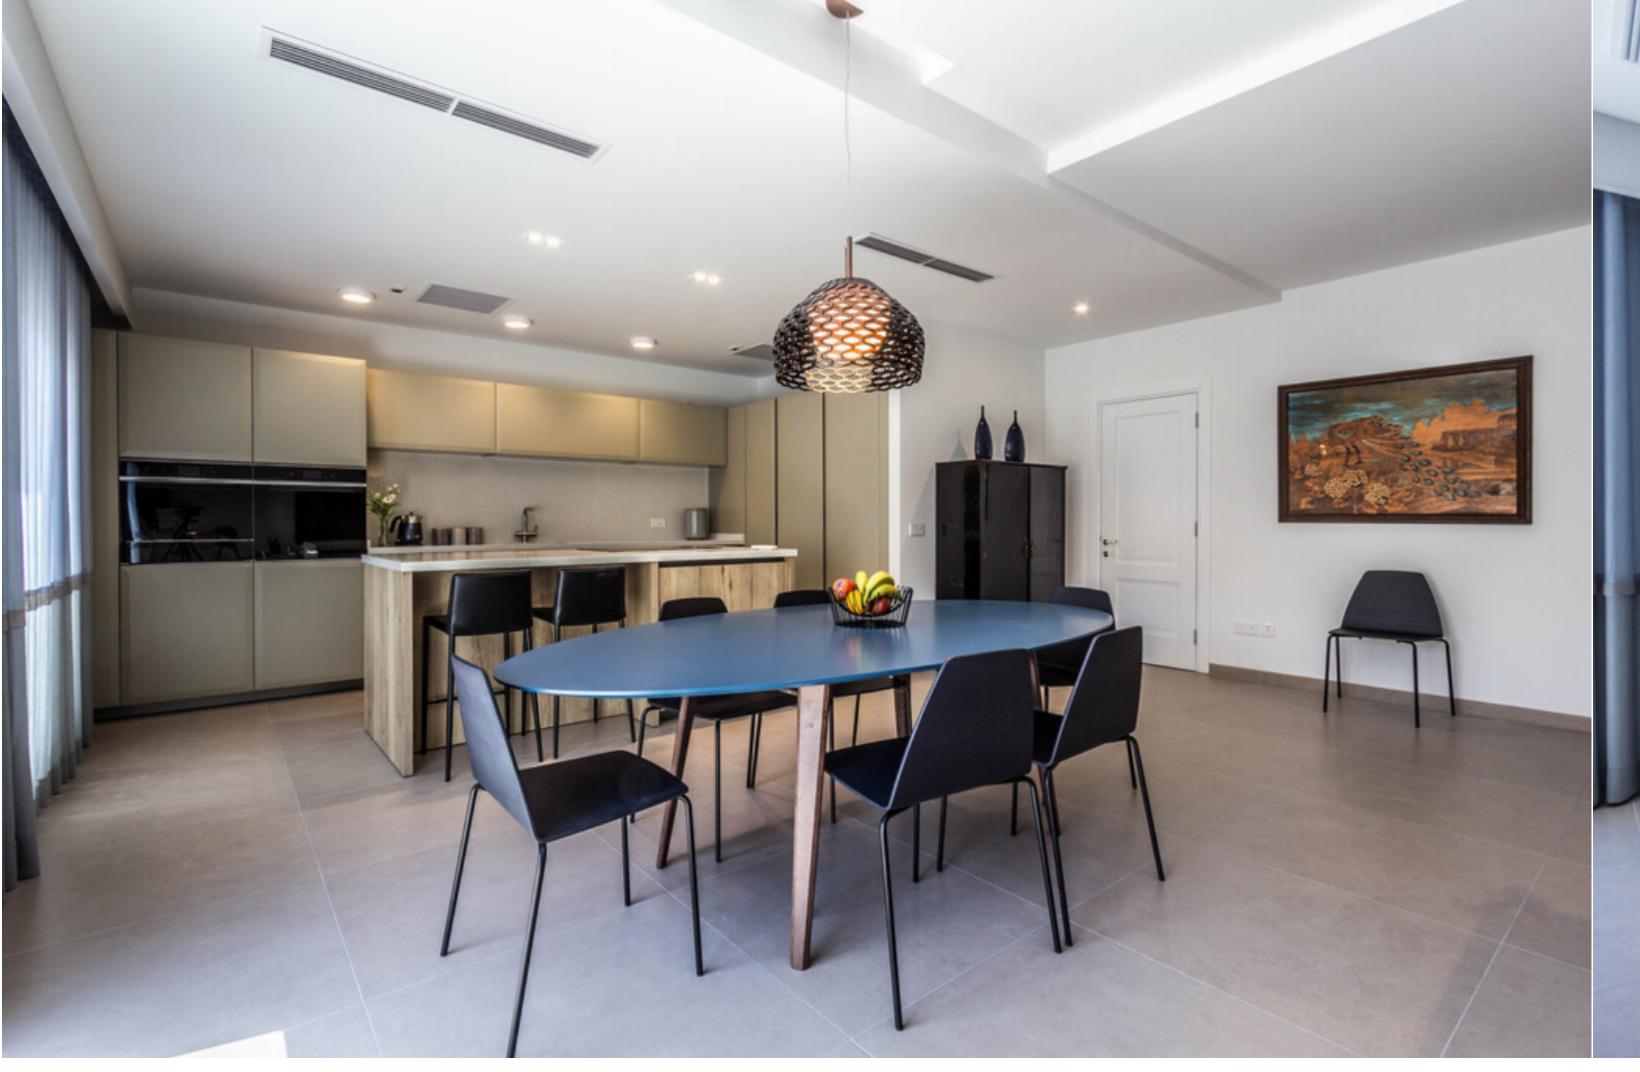

A stylish modern APARTMENT located just off the Sliema promenade, served by a lift, forming part of a brand new block of apartments. Accommodation comprises a large open plan fully fitted and equipped kitchen/sitting/dining leading out onto a front balcony, storage room, 2 double bedrooms (main with en-suite bathroom), guest shower room, laundry room and a further back terrace. A car space complements this property.