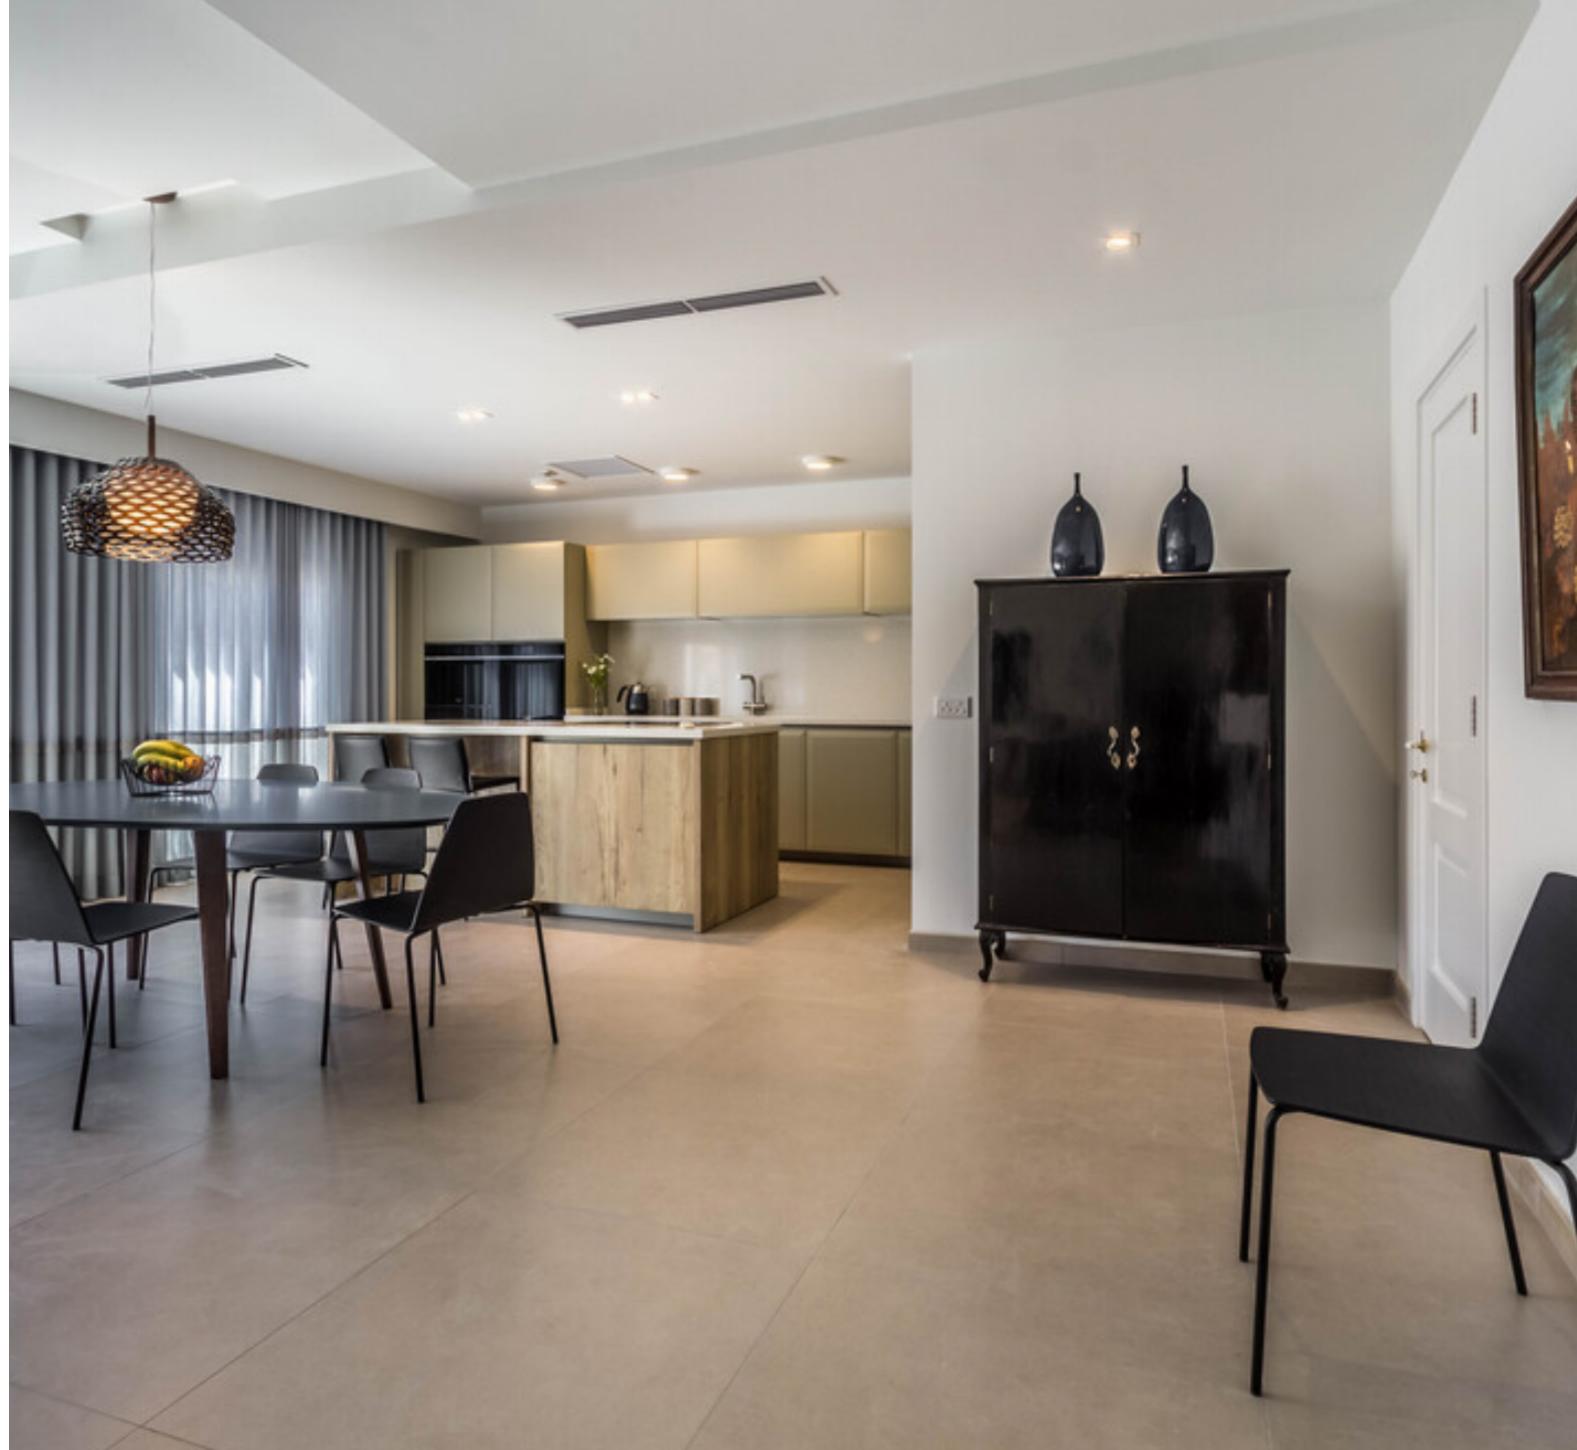

A stylish modern APARTMENT located just off the Sliema promenade, served by a lift, forming part of a brand new block of apartments. Accommodation comprises a large open plan fully fitted and equipped kitchen/sitting/dining leading out onto a front balcony, storage room, 2 double bedrooms (main with en-suite bathroom), guest shower room, laundry room and a further back terrace. A car space complements this property.