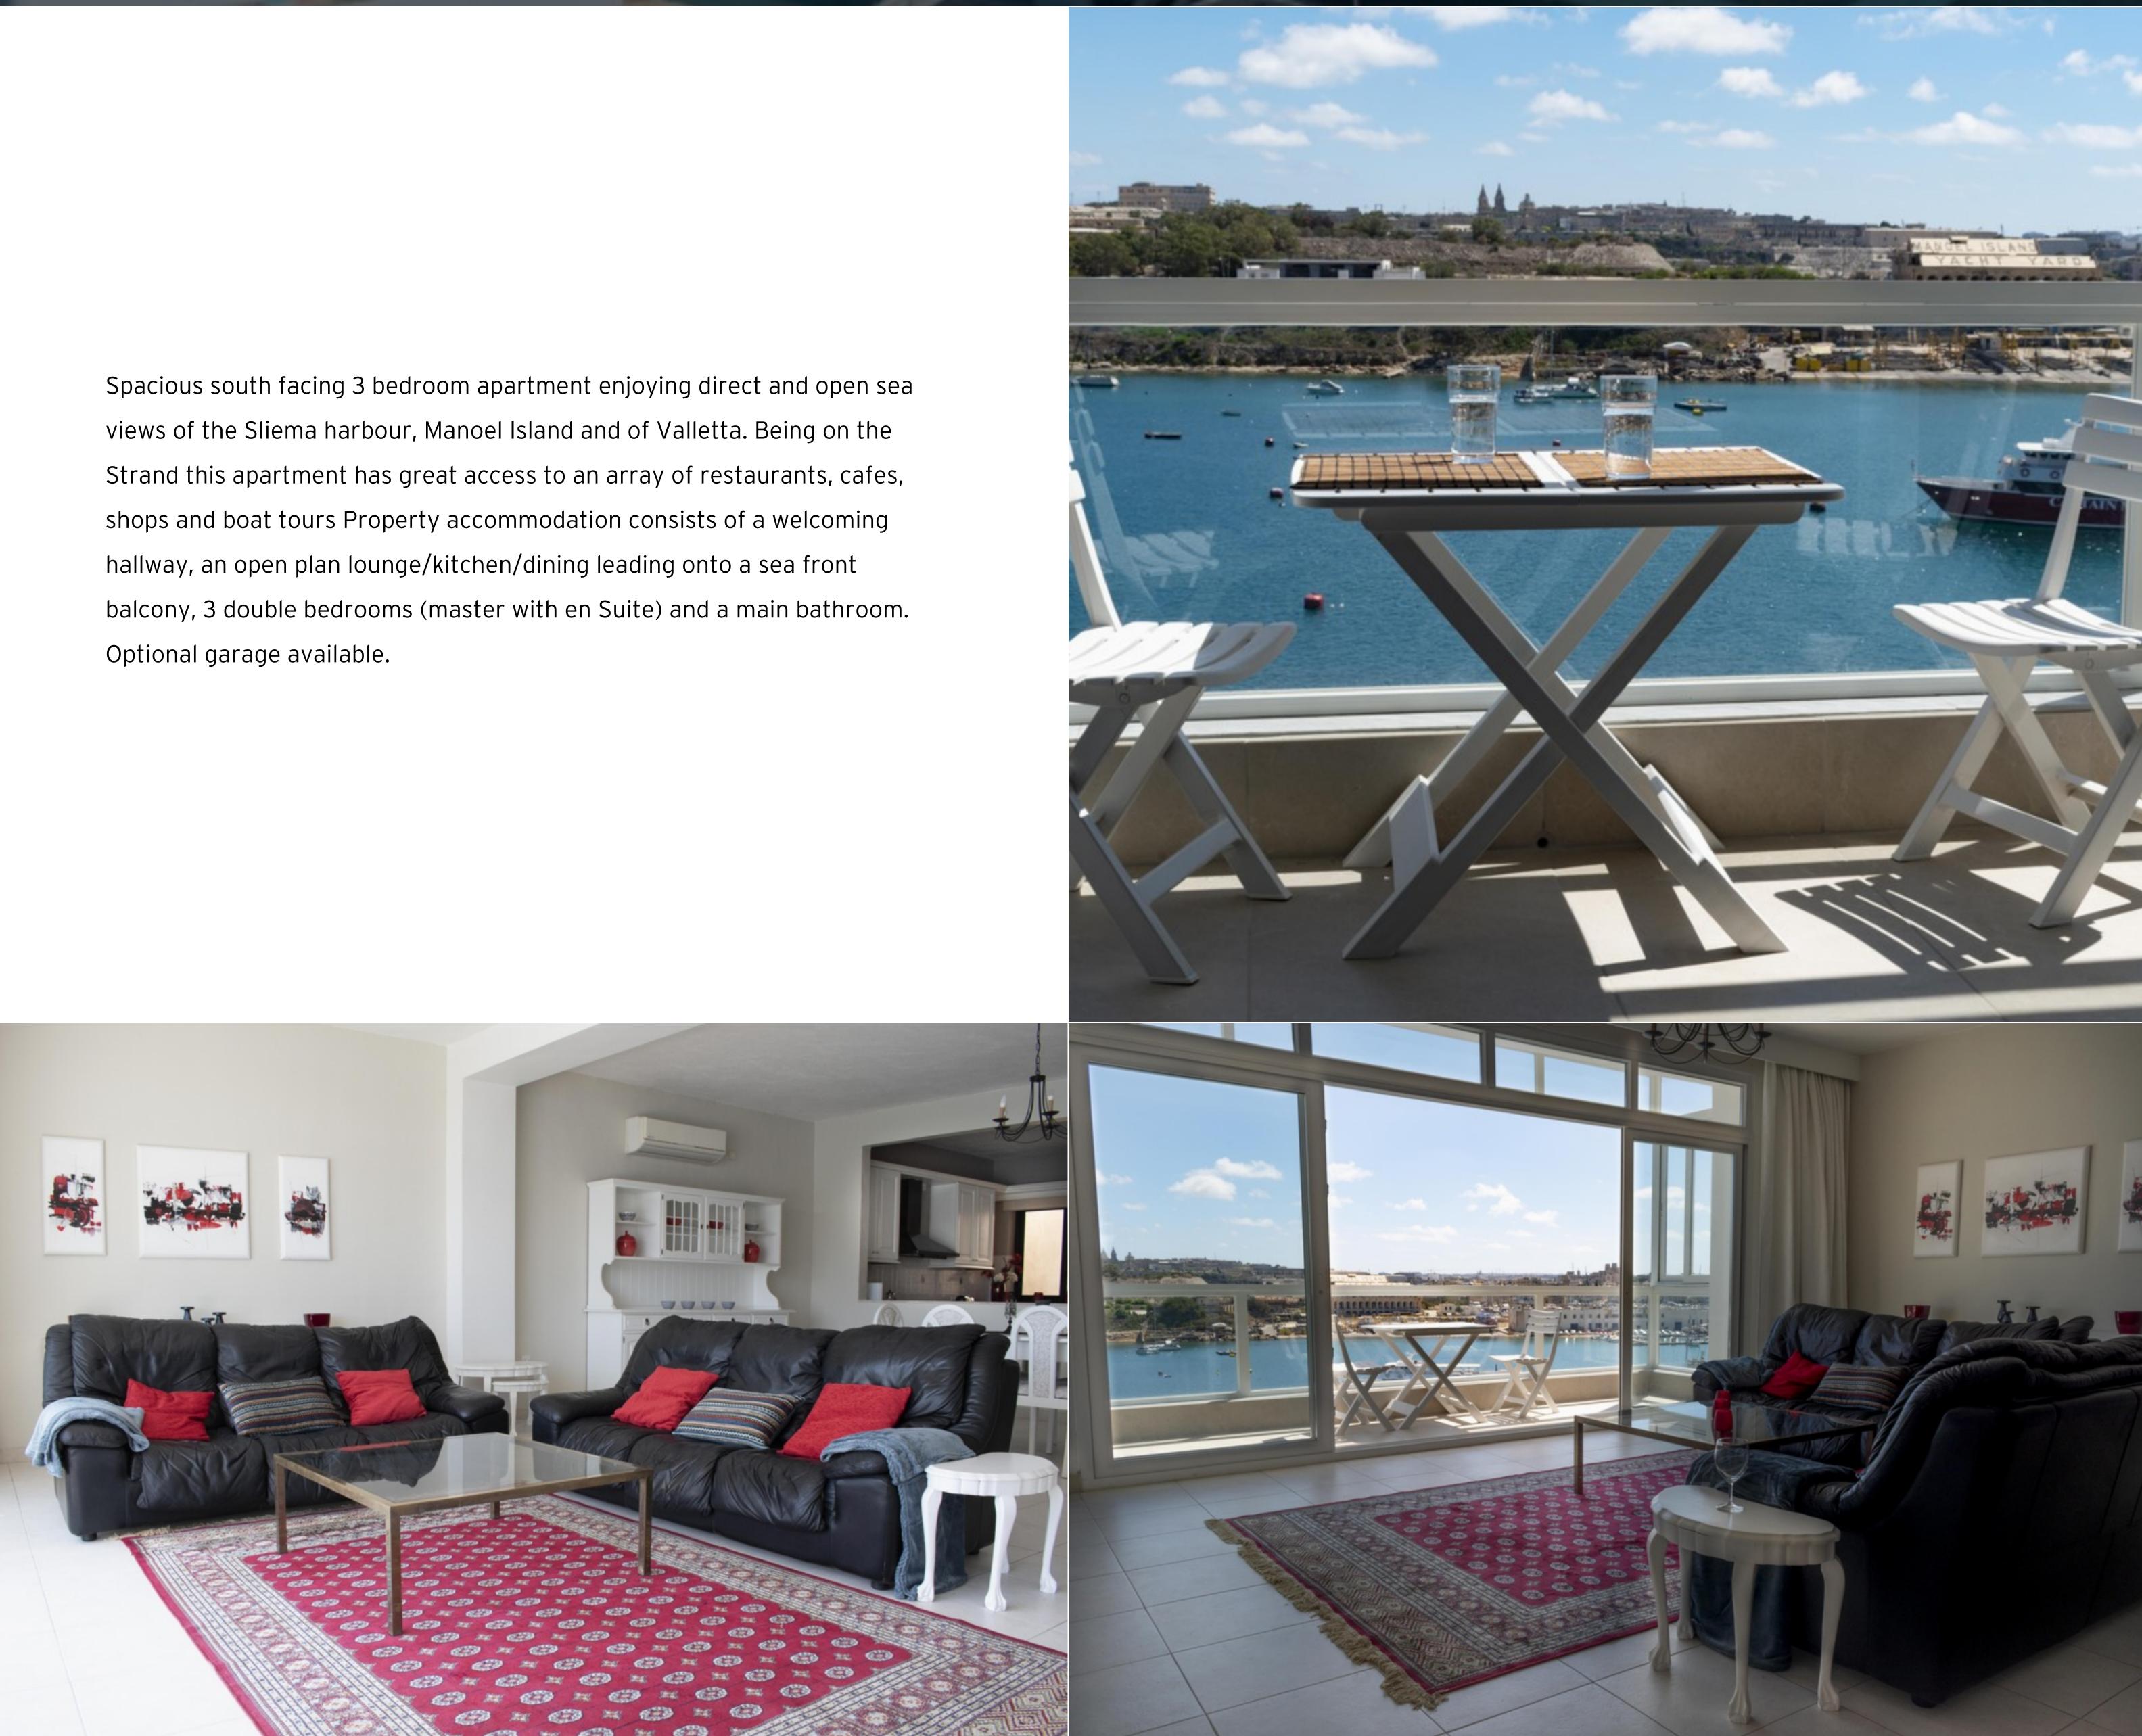

# € 2,050 Monthly

€ 2 Bathrooms

views of the Sliema harbour, Manoel Island and of Valletta. Being on the Strand this apartment has great access to an array of restaurants, cafes, shops and boat tours Property accommodation consists of a welcoming balcony, 3 double bedrooms (master with en Suite) and a main bathroom. Optional garage available.