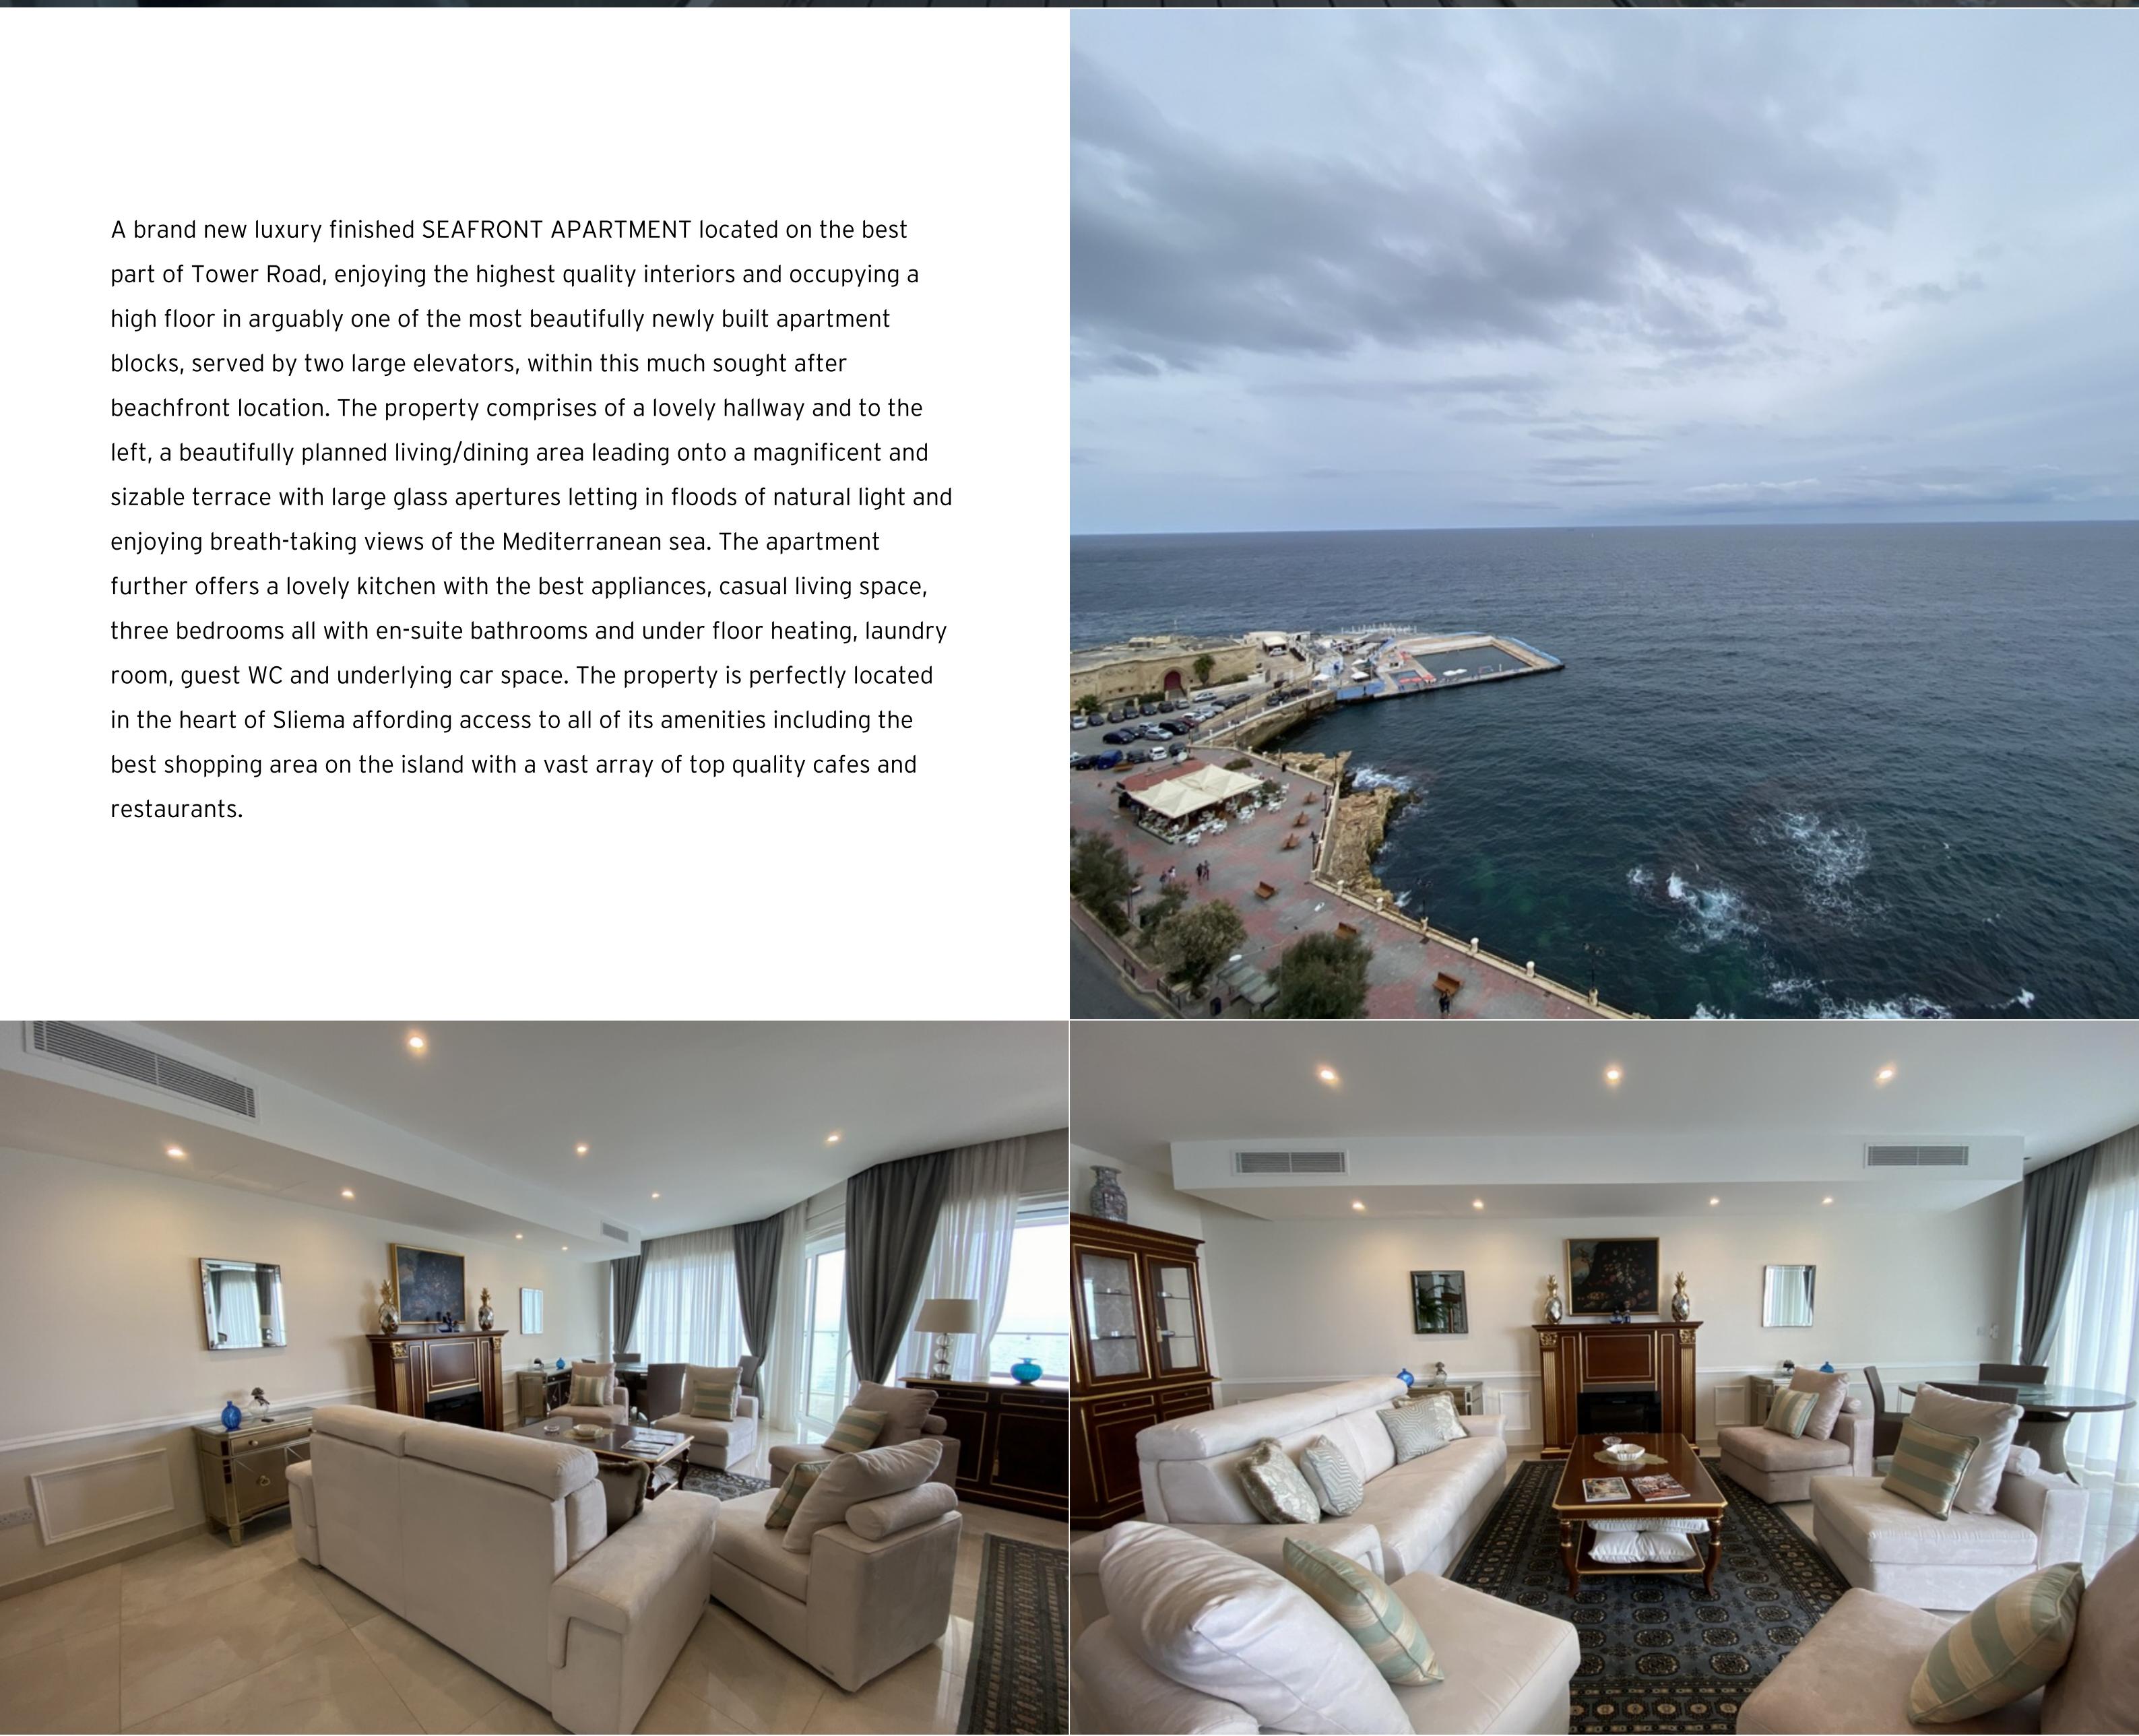

## € 4,900 Monthly

🔁 1 Car Space

다 Area (sq mtrs): 300.00

A brand new luxury finished SEAFRONT APARTMENT located on the best part of Tower Road, enjoying the highest quality interiors and occupying a high floor in arguably one of the most beautifully newly built apartment blocks, served by two large elevators, within this much sought after beachfront location. The property comprises of a lovely hallway and to the left, a beautifully planned living/dining area leading onto a magnificent and enjoying breath-taking views of the Mediterranean sea. The apartment further offers a lovely kitchen with the best appliances, casual living space, three bedrooms all with en-suite bathrooms and under floor heating, laundry room, guest WC and underlying car space. The property is perfectly located in the heart of Sliema affording access to all of its amenities including the