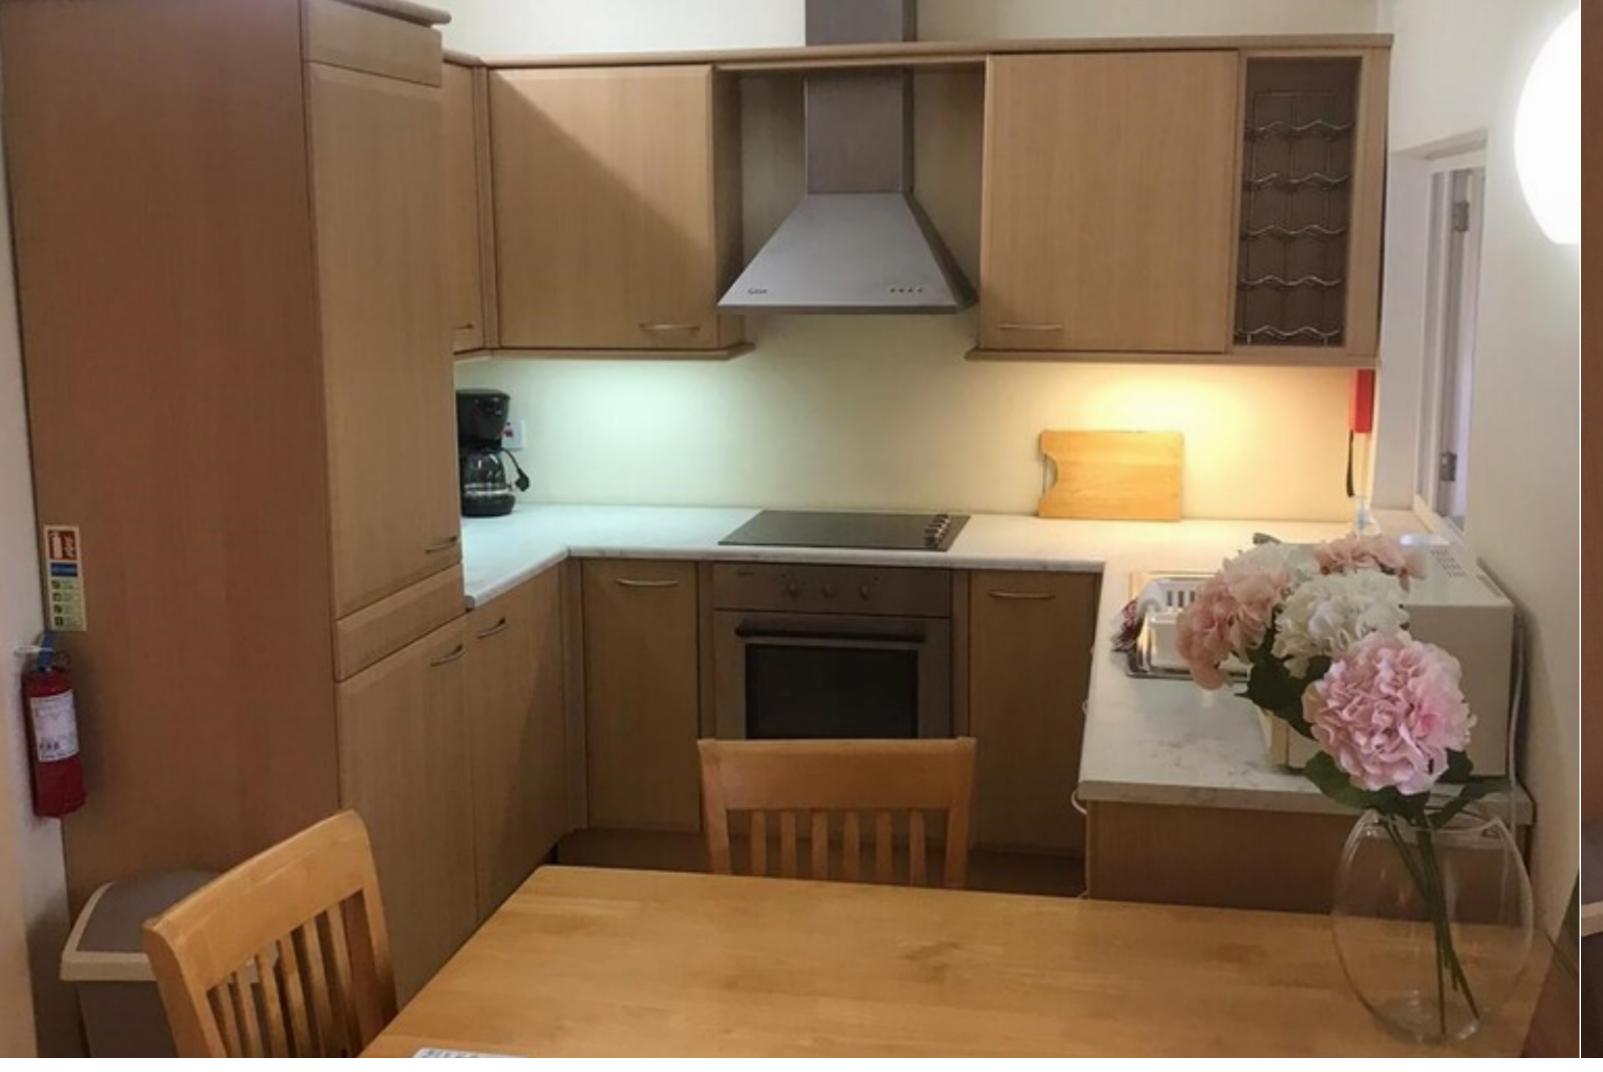

## SLIEMA, FURNISHED APARTMENT

€ 1,200 Monthly

REF NO: 004390

2 Bedrooms

2 Bathrooms

This splendid apartment perfectly situated in a sought-after location, merely a leisurely 2-minute stroll from Tower Road. This exceptional property boasts a supremely convenient position, ensuring easy access to an array of amenities and excellent public transportation links. The interior of this remarkable residence is thoughtfully designed and offers a comfortable living experience. The accommodation comprises a welcoming sitting room, a spacious kitchen/dining area for delightful meals and gatherings, two generously-sized bedrooms, and two well-appointed bathrooms, providing convenience and privacy for residents. An optional car space is available, providing the added benefit of secure parking. This remarkable apartment presents an exceptional opportunity to embrace a central and vibrant lifestyle while enjoying the comforts of a well-appointed home.