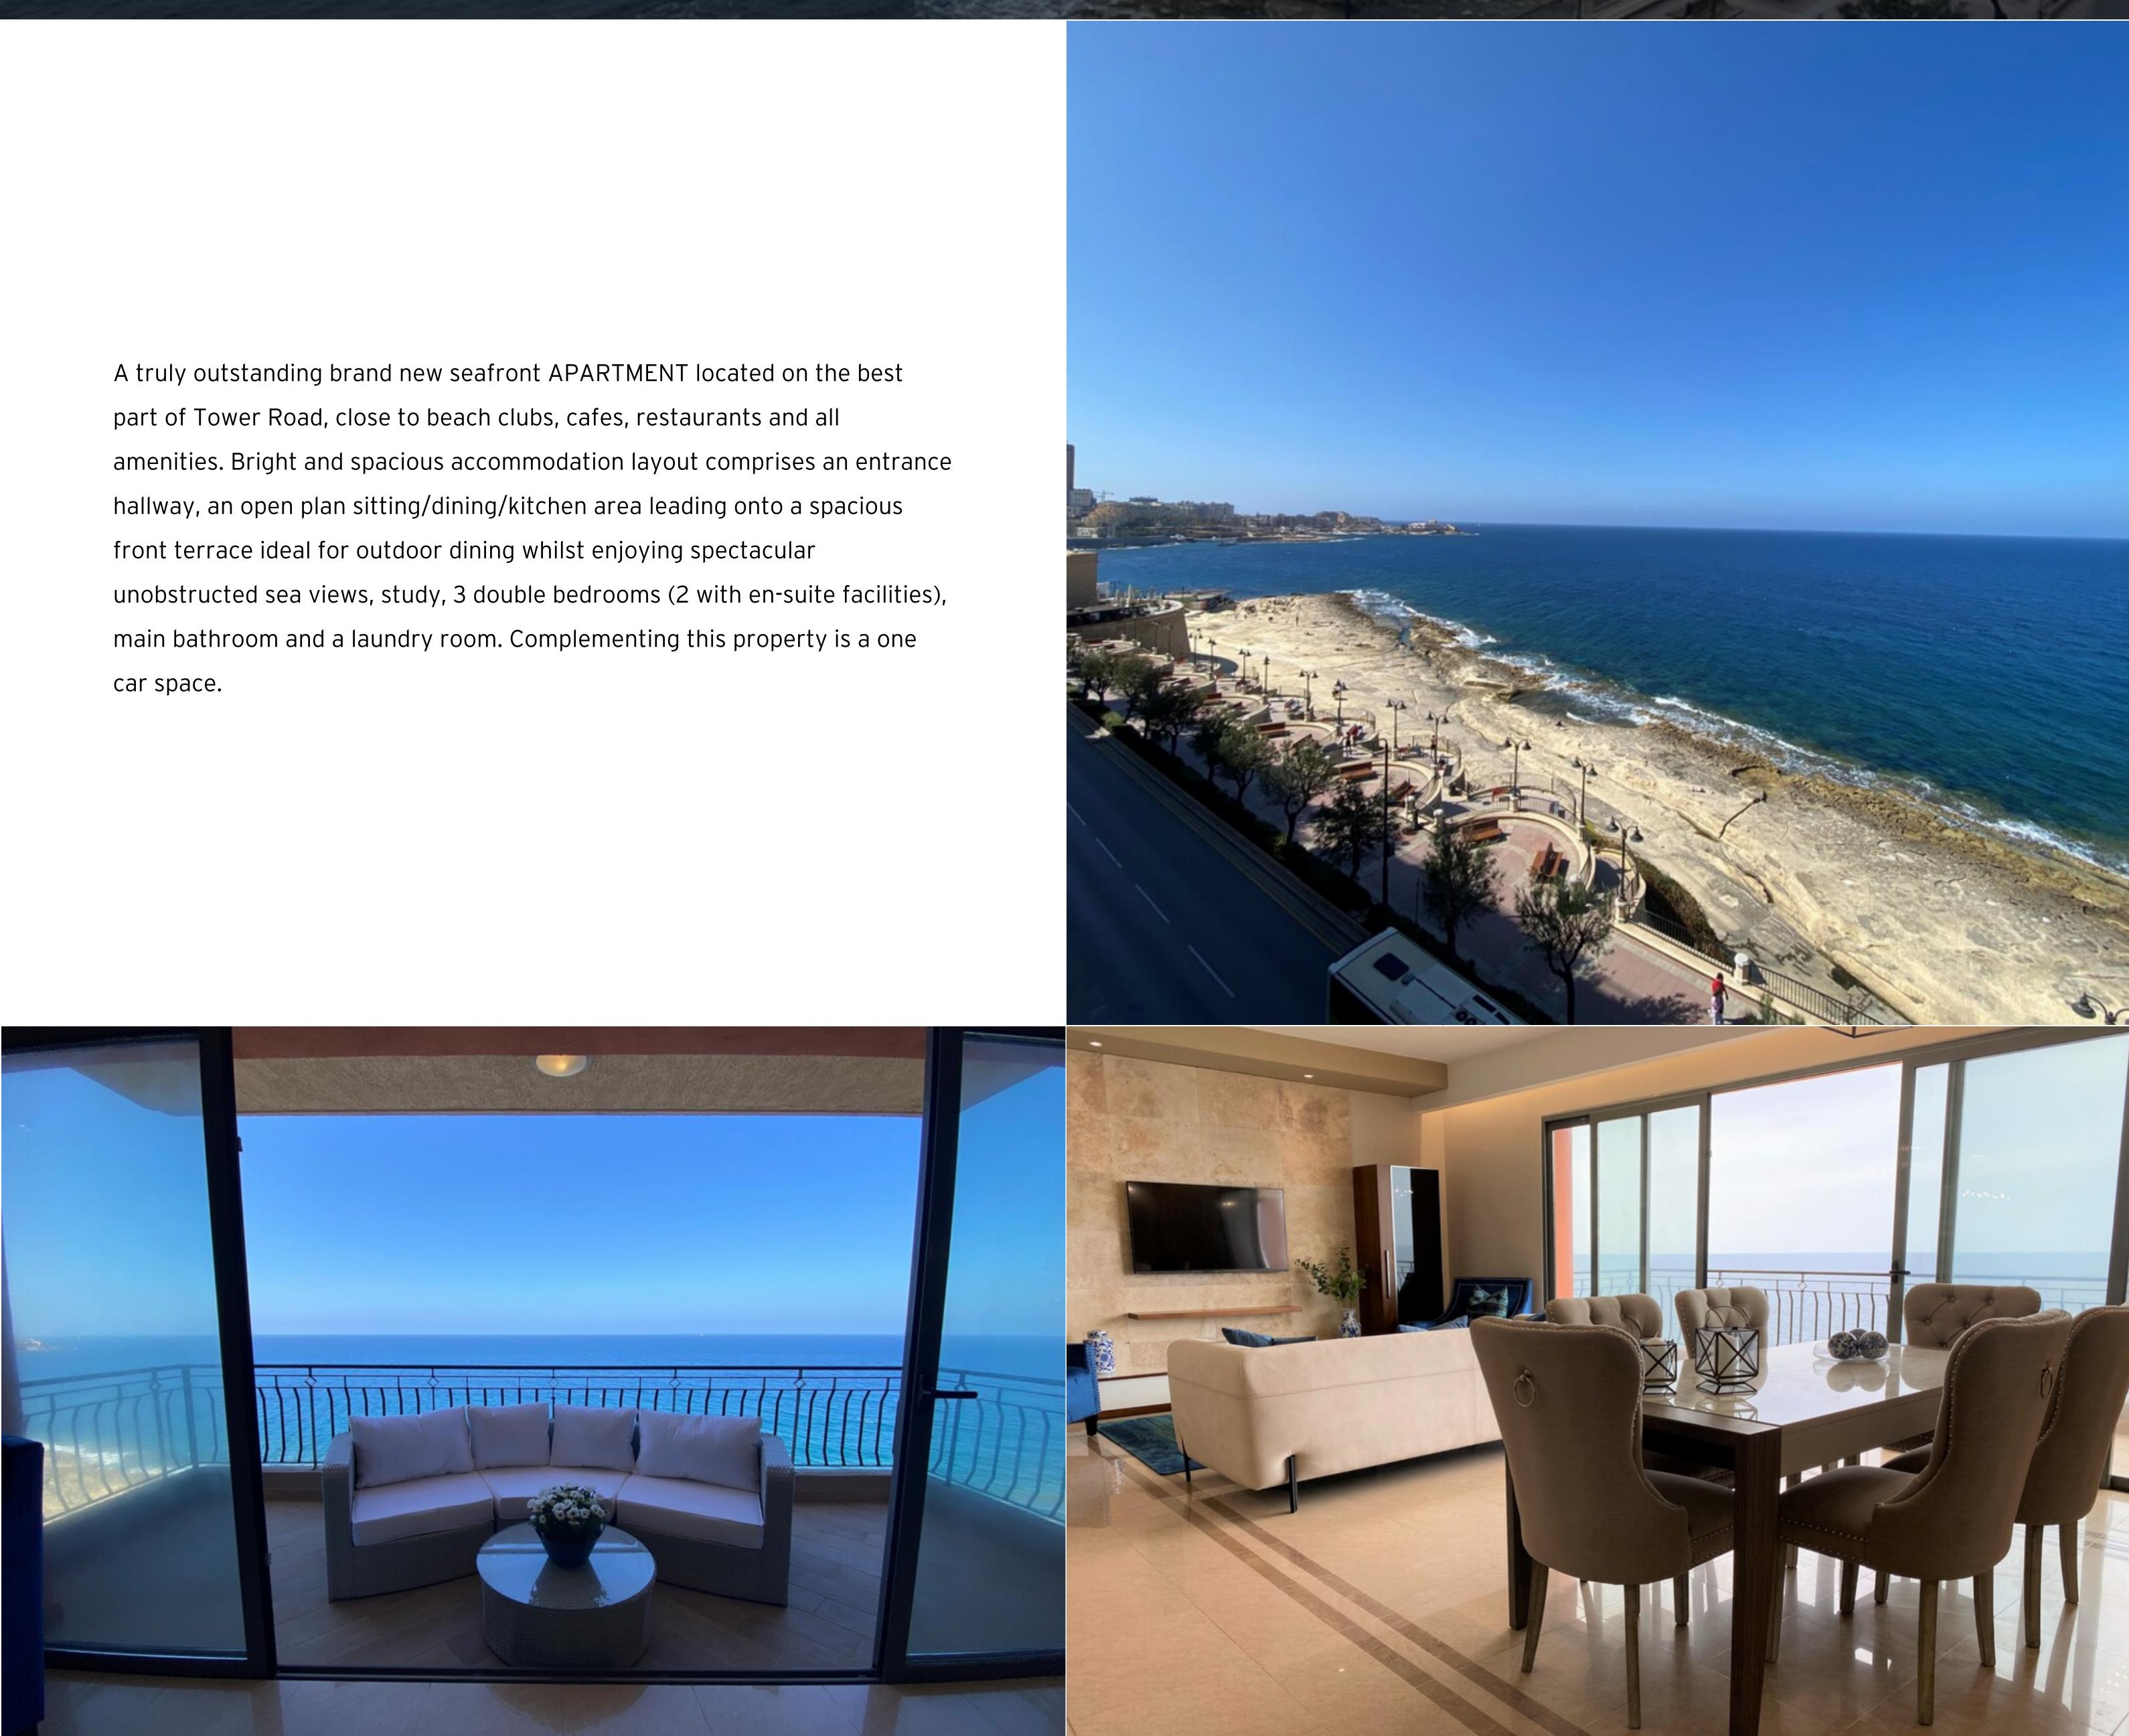

## € 3,800 Monthly

A truly outstanding brand new seafront APARTMENT located on the best part of Tower Road, close to beach clubs, cafes, restaurants and all amenities. Bright and spacious accommodation layout comprises an entrance front terrace ideal for outdoor dining whilst enjoying spectacular unobstructed sea views, study, 3 double bedrooms (2 with en-suite facilities), main bathroom and a laundry room. Complementing this property is a one car space.