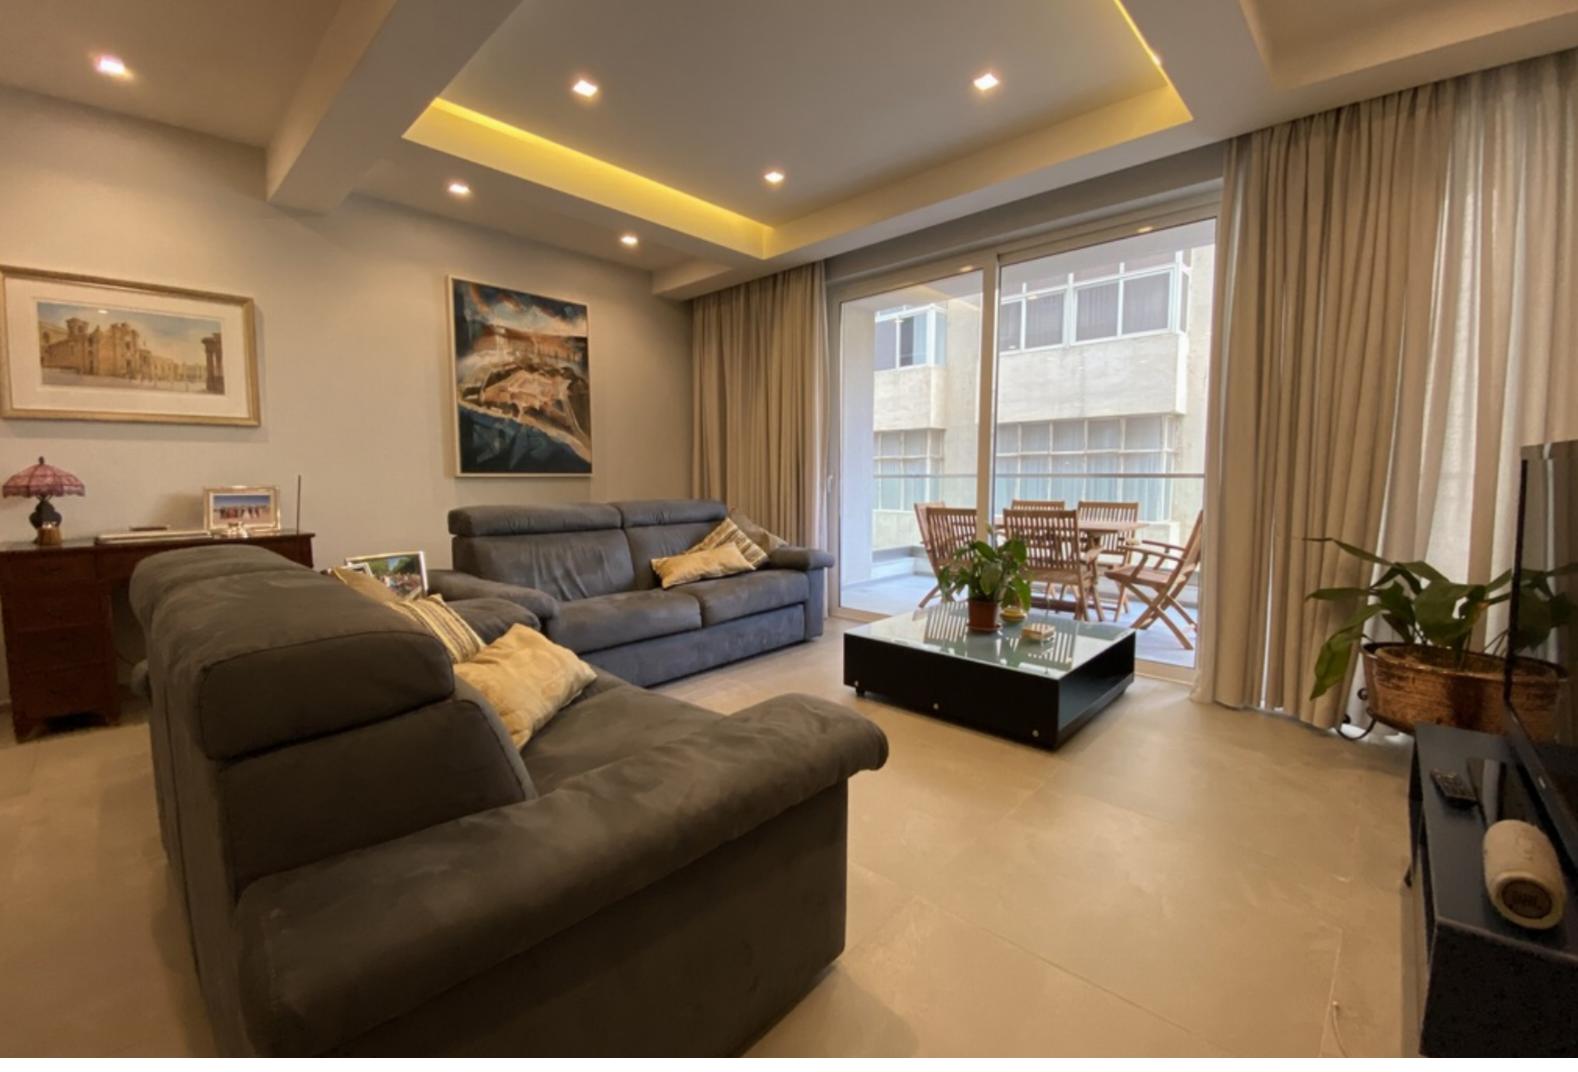

A bright and spacious fully furnished 2 bedroom APARTMENT located just off the seafront with side sea views. Having a square layout accommodation comprises a large open plan kitchen/living/dining. This leads onto a large balcony with ample room for a dining table and enjoying side sea views. Accommodation also includes 2 double bedrooms (the master having a walk in wardrobe and en suite), main bathroom and box room.