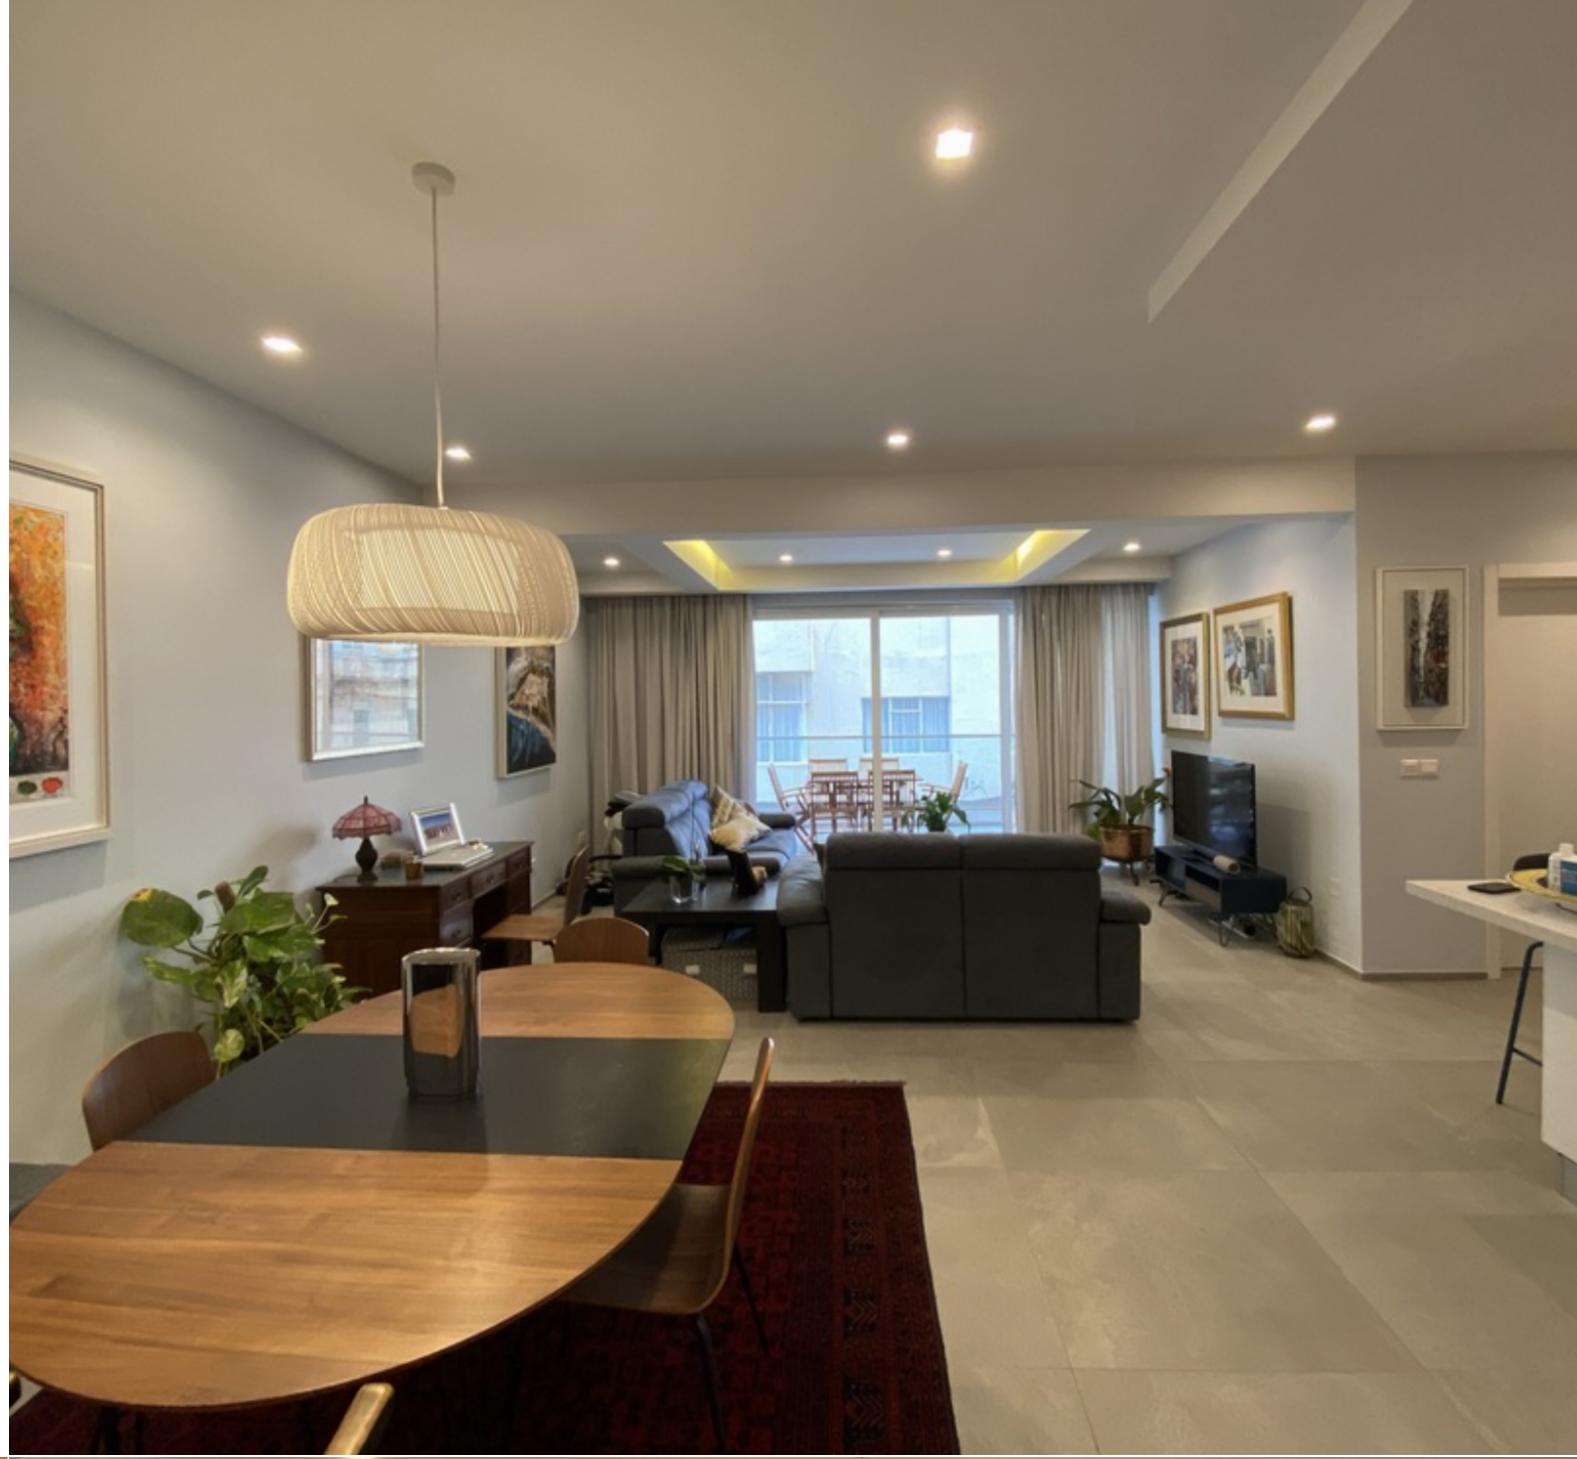

A bright and spacious fully furnished 2 bedroom APARTMENT located just off the seafront with side sea views. Having a square layout accommodation comprises a large open plan kitchen/living/dining. This leads onto a large balcony with ample room for a dining table and enjoying side sea views. Accommodation also includes 2 double bedrooms (the master having a walk in wardrobe and en suite), main bathroom and box room.