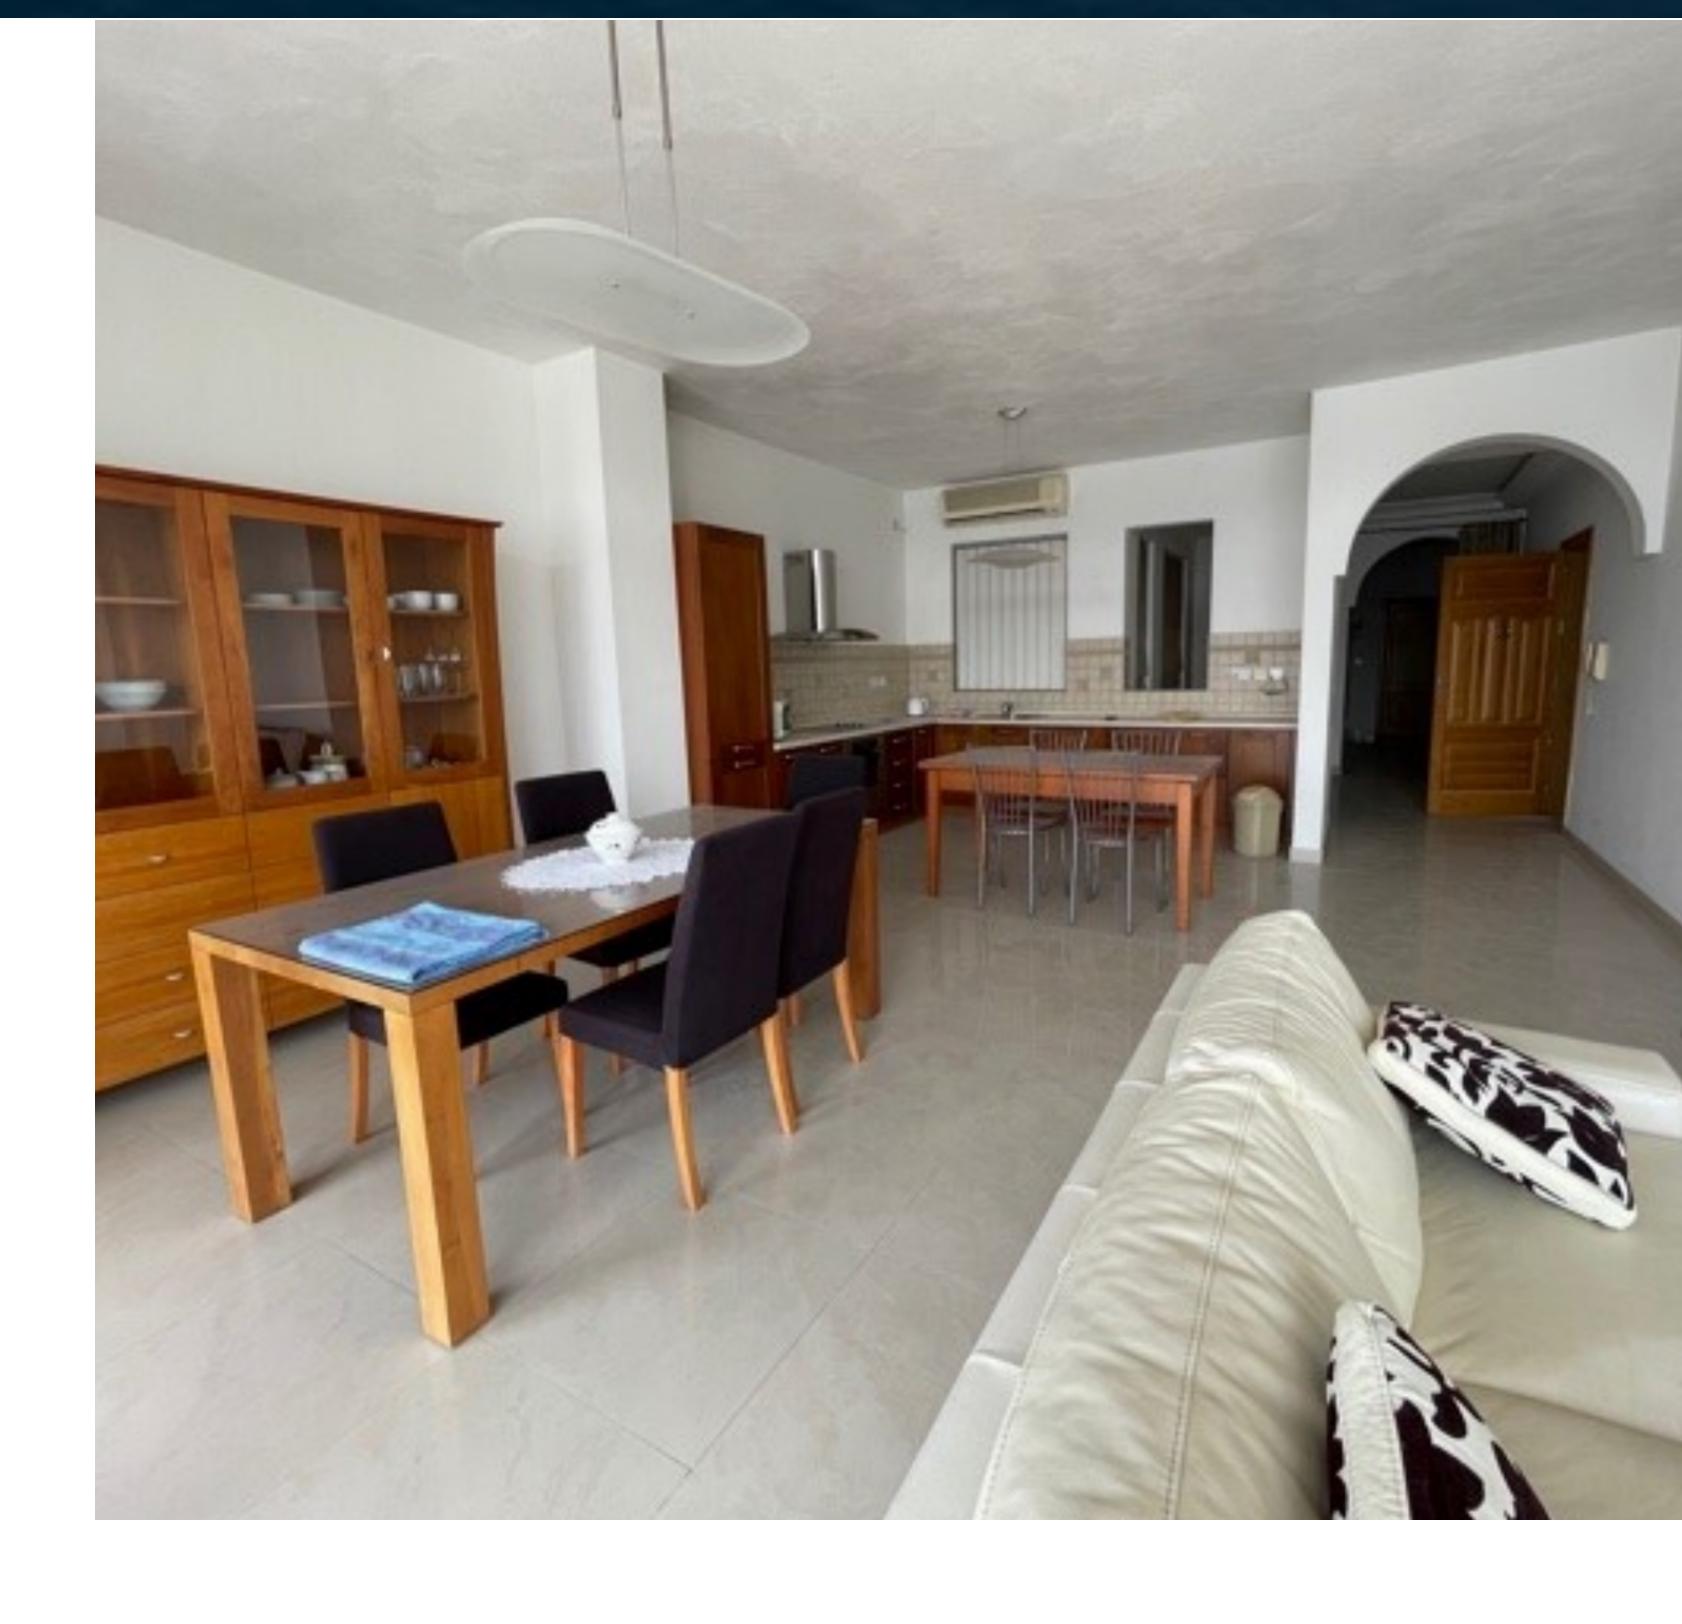

## SLIEMA, FURNISHED APARTMENT

€ 1,800 Monthly

2 Bedrooms

2 Bathrooms

角 1 Car Space

A highly finished seafront APARTMENT enjoys mesmerizing views of Manoel Island and the Valletta Bastions from its own front balcony. This property enjoys easy access to cafes, restaurants and a large shopping mall.

Accommodation layout comprises a large open plan sitting/dining room, kitchen/breakfast, 2 bedrooms (main with en-suite facilities), main bathroom, and a laundry room. Complementing this property is a car space.