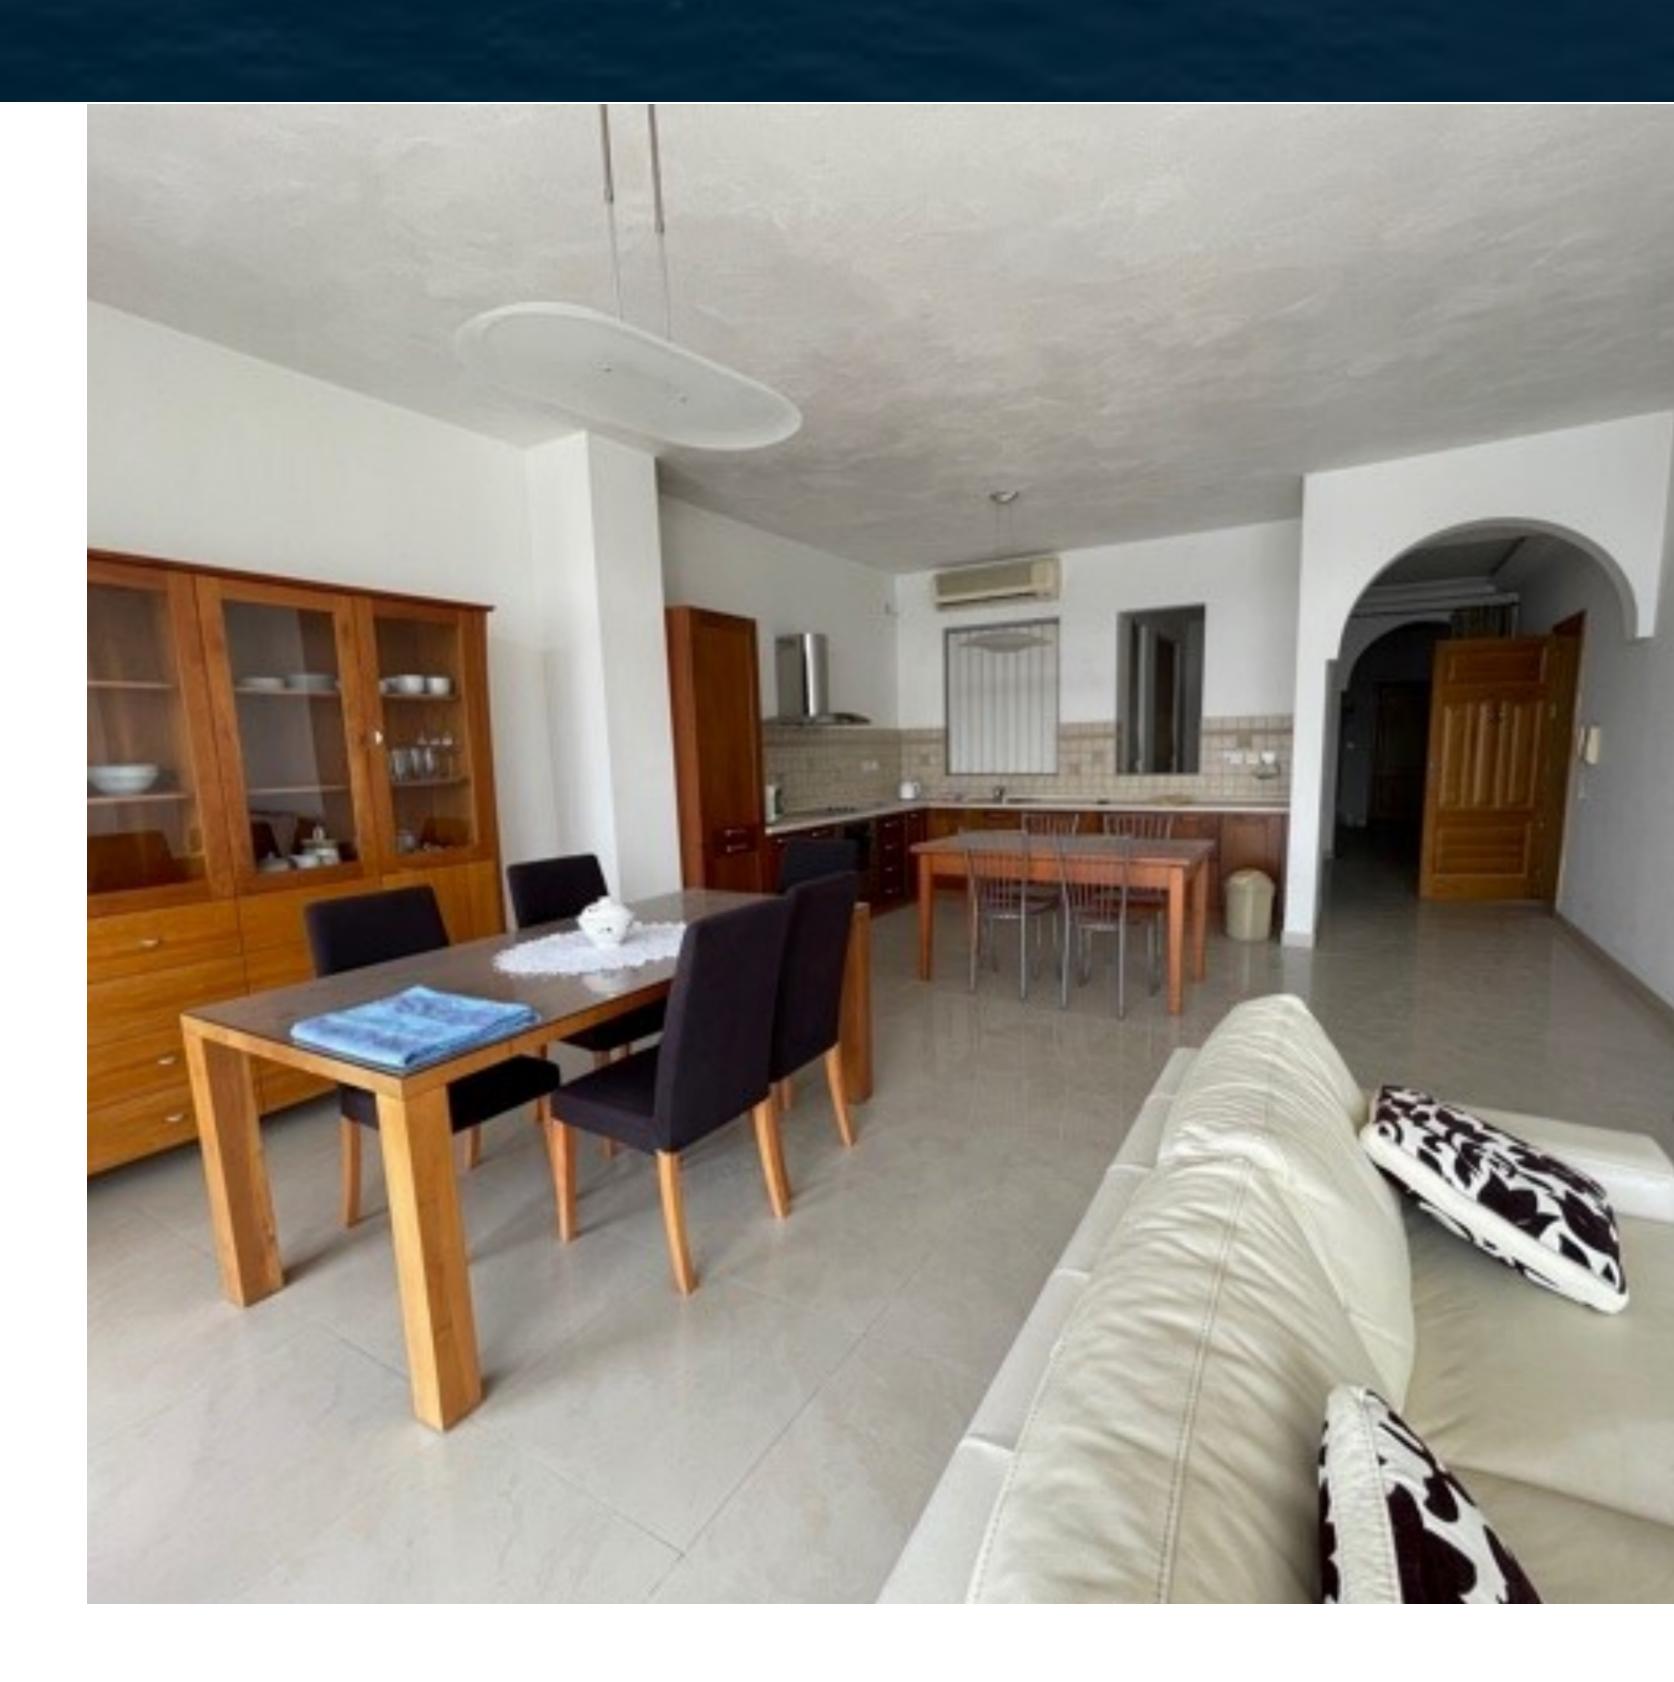

# € 2,500 Monthly

A highly finished seafront APARTMENT enjoys mesmerizing views of Manoel Island and the Valletta Bastions from its own front balcony. This property enjoys easy access to cafes, restaurants and a large shopping mall. Accommodation layout comprises a large open plan sitting/dining room, kitchen/breakfast, 3 bedrooms (main with en-suite facilities), main bathroom, and a laundry room. Complementing this property is a car space.