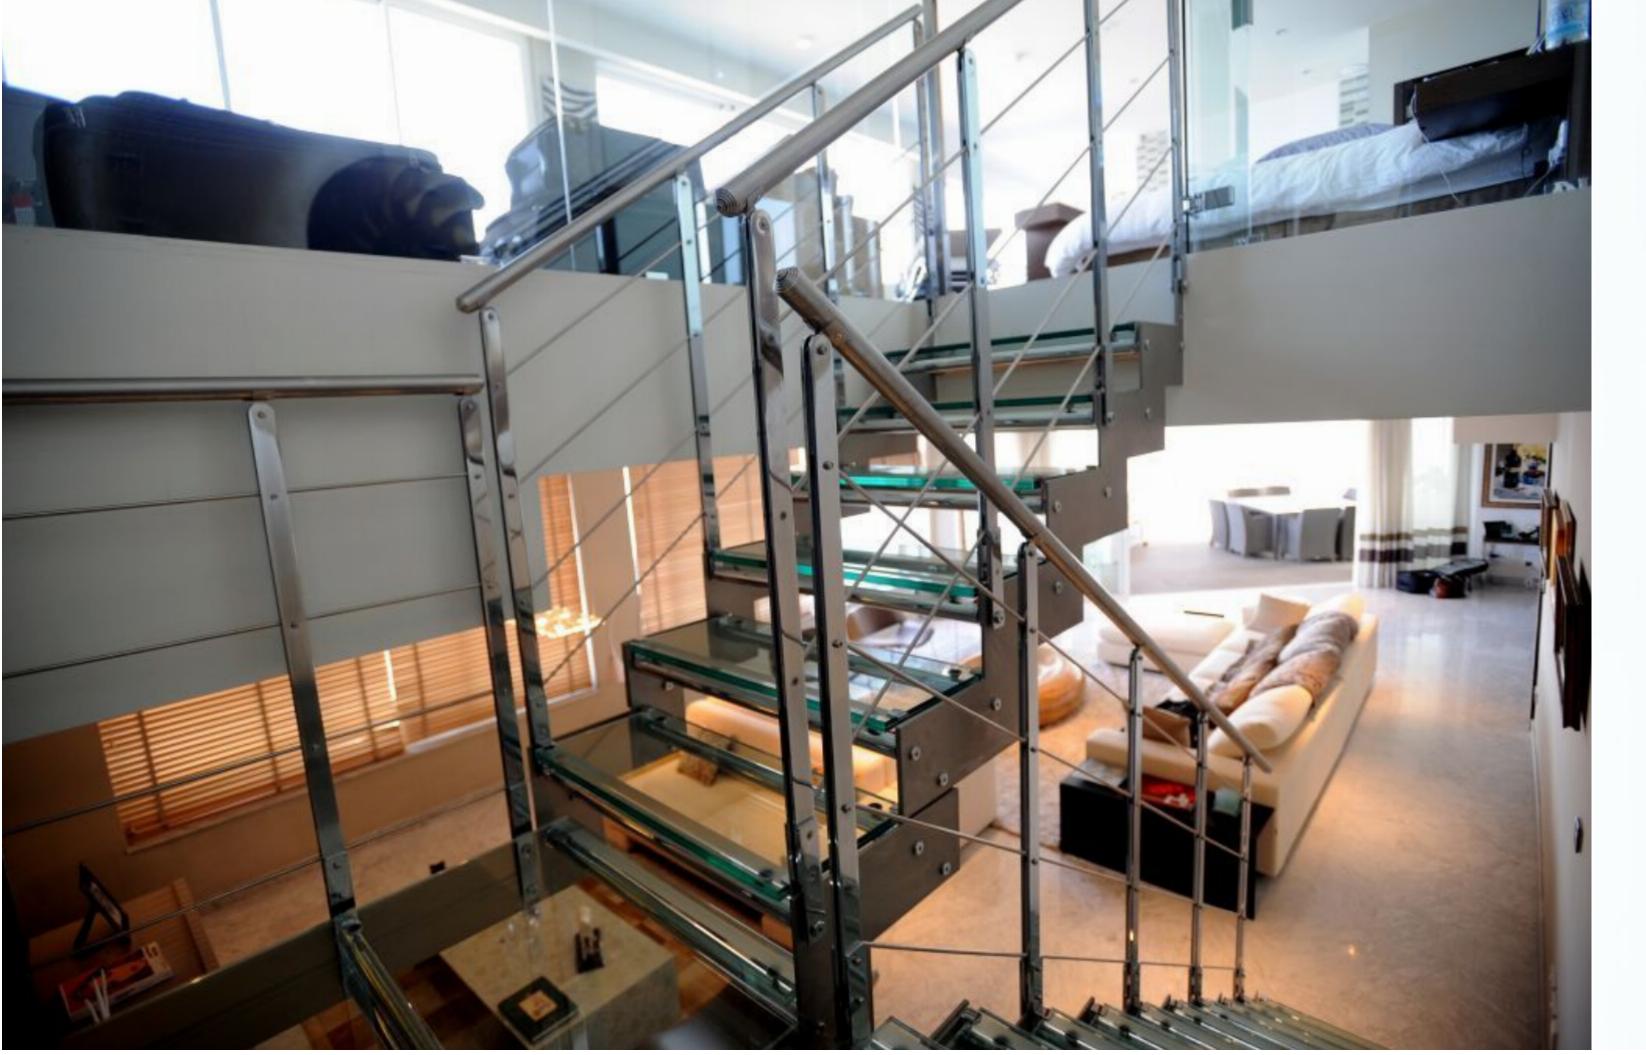

## SLIEMA, FURNISHED DUPLEX APARTMENT

## € 8,000 Monthly

A beautifully luxuriously furnished corner seafront DUPLEX APARTMENT having a fantastic wide frontage enjoying extensive sea views from most rooms and sun terrace. Accommodation comprises large hallway, open plan sitting / dining room and living room all leading to a front terrace with amazing sea views, fitted kitchen / breakfast with all modern appliances, 3 bedrooms (main with en-suite), main bathroom, shower room, and a guest toilet. Optional lock-up garage available.