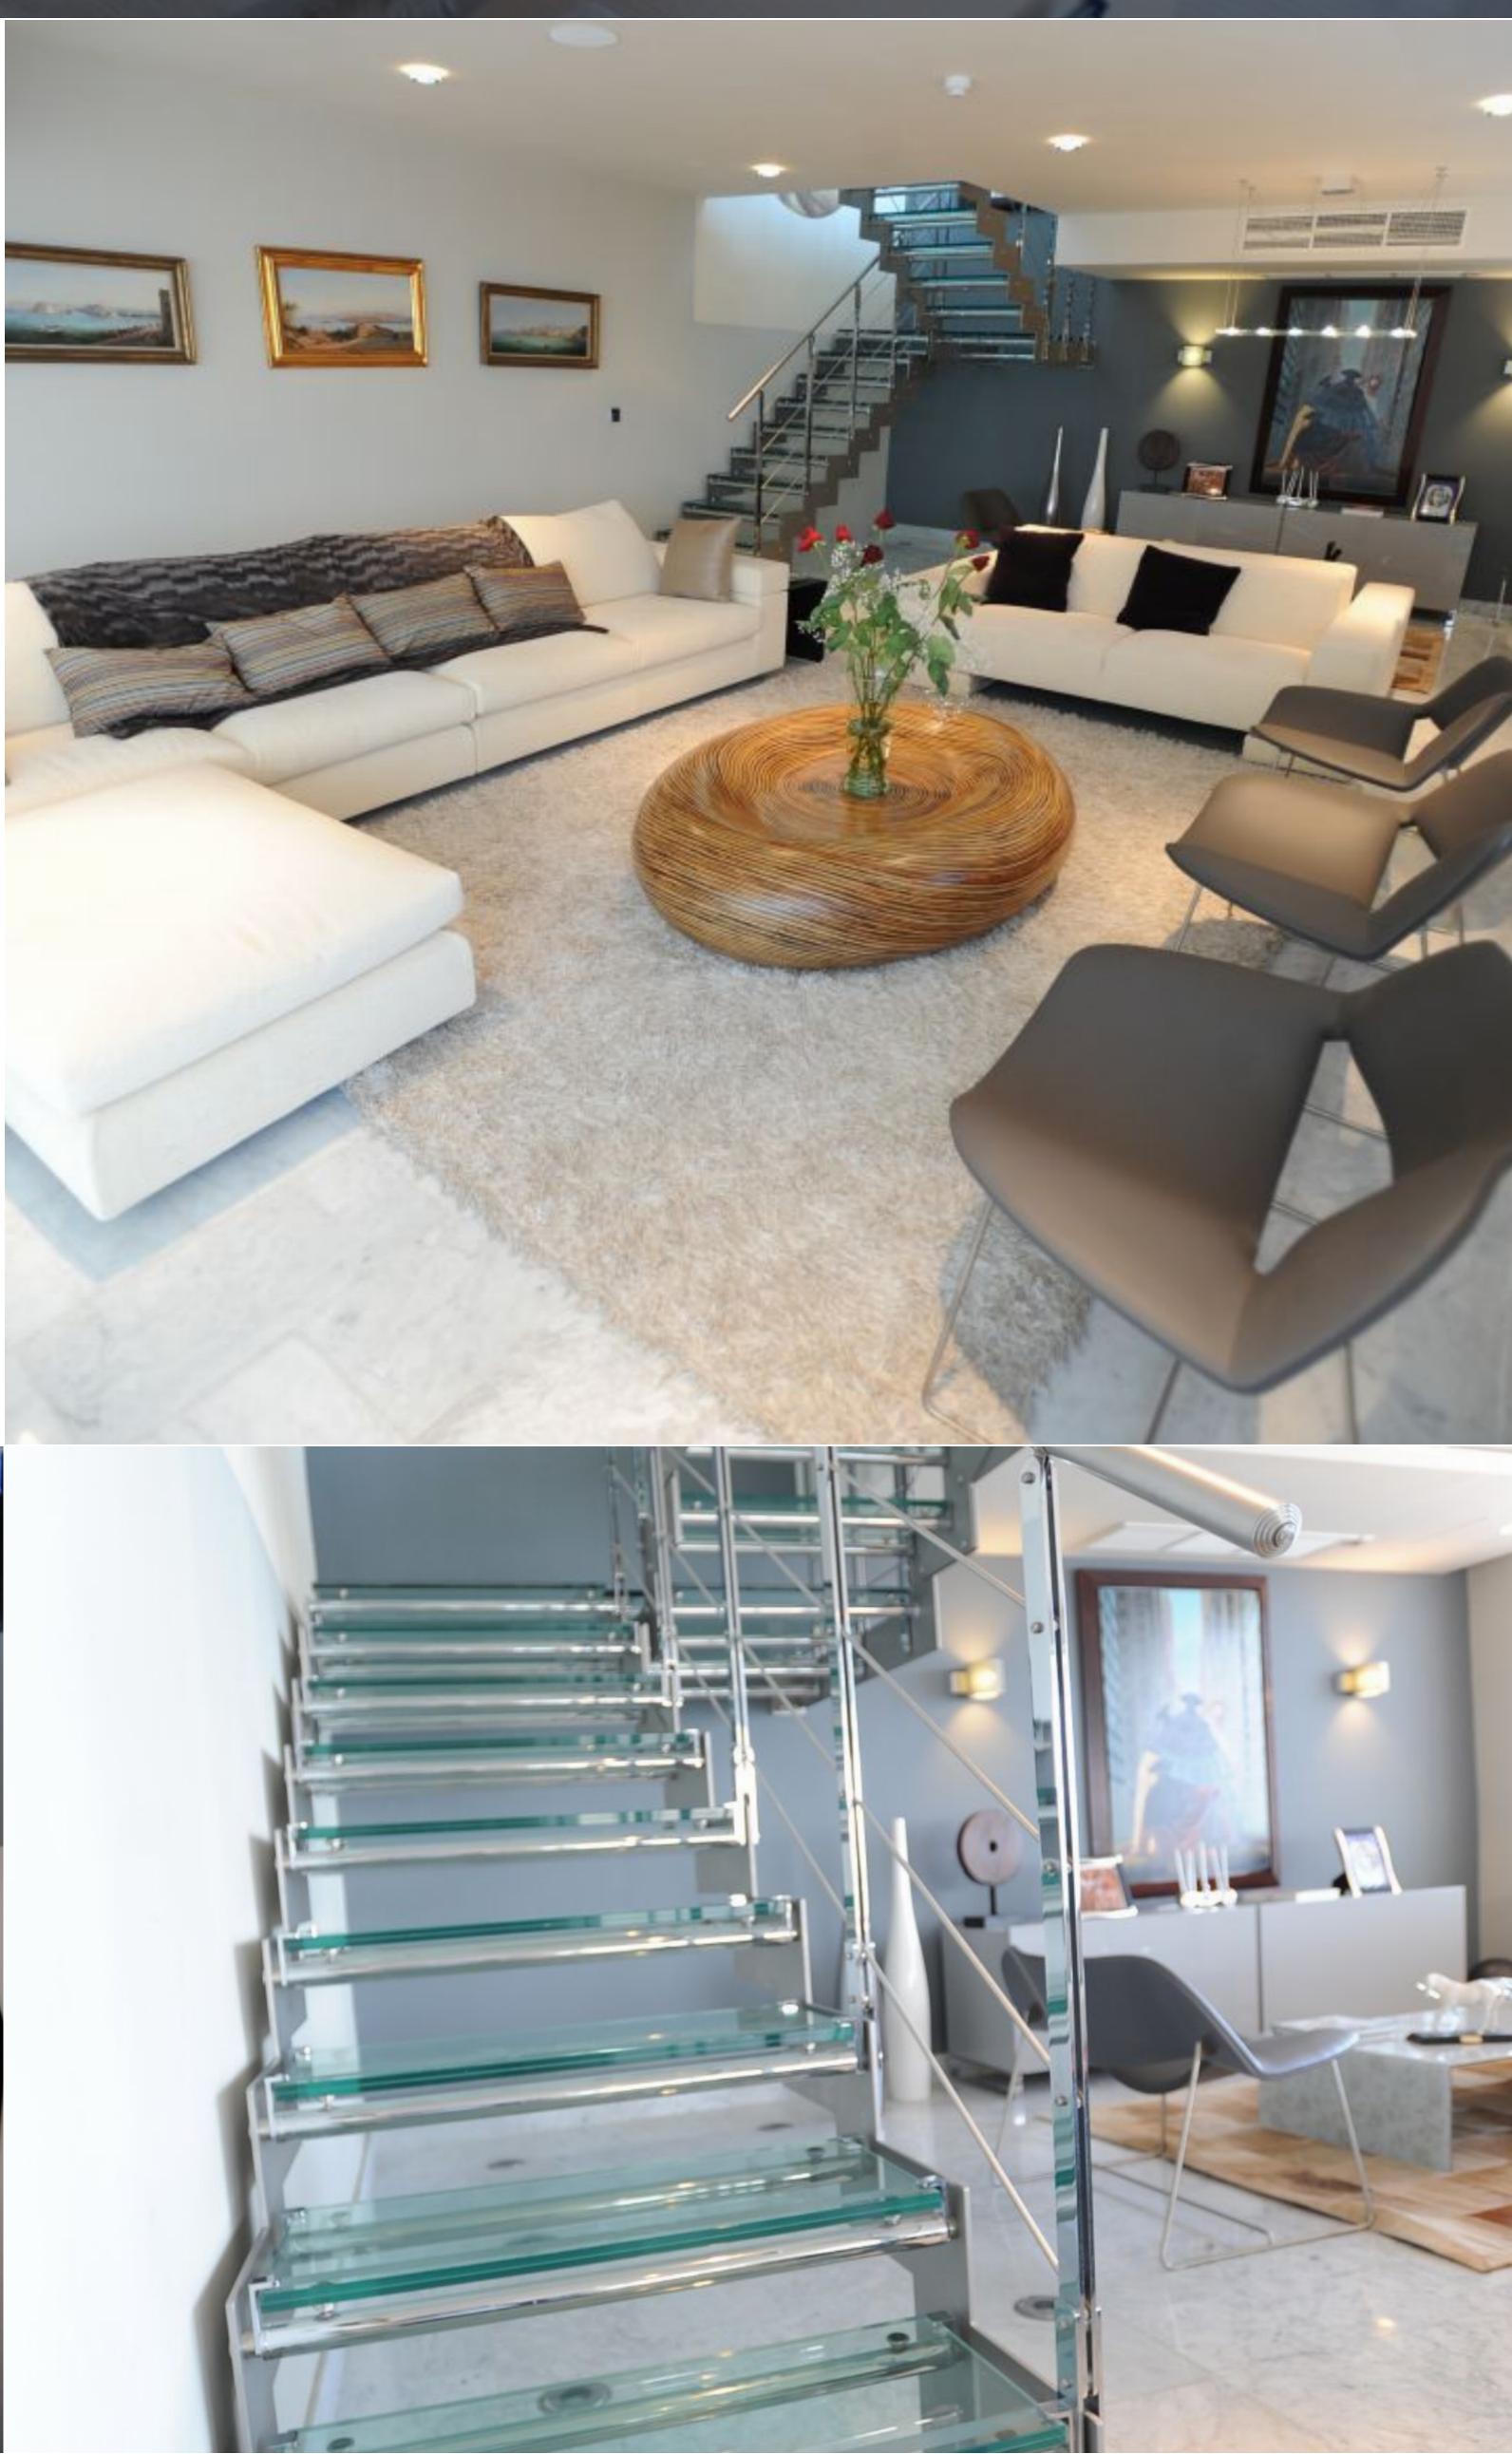

## SLIEMA, FURNISHED DUPLEX APARTMENT

## € 8,000 Monthly

A beautifully luxuriously furnished corner seafront DUPLEX APARTMENT having a fantastic wide frontage enjoying extensive sea views from most rooms and sun terrace. Accommodation comprises large hallway, open plan sitting / dining room and living room all leading to a front terrace with amazing sea views, fitted kitchen / breakfast with all modern appliances, 3 bedrooms (main with en-suite), main bathroom, shower room, and a guest toilet. Optional lock-up garage available.