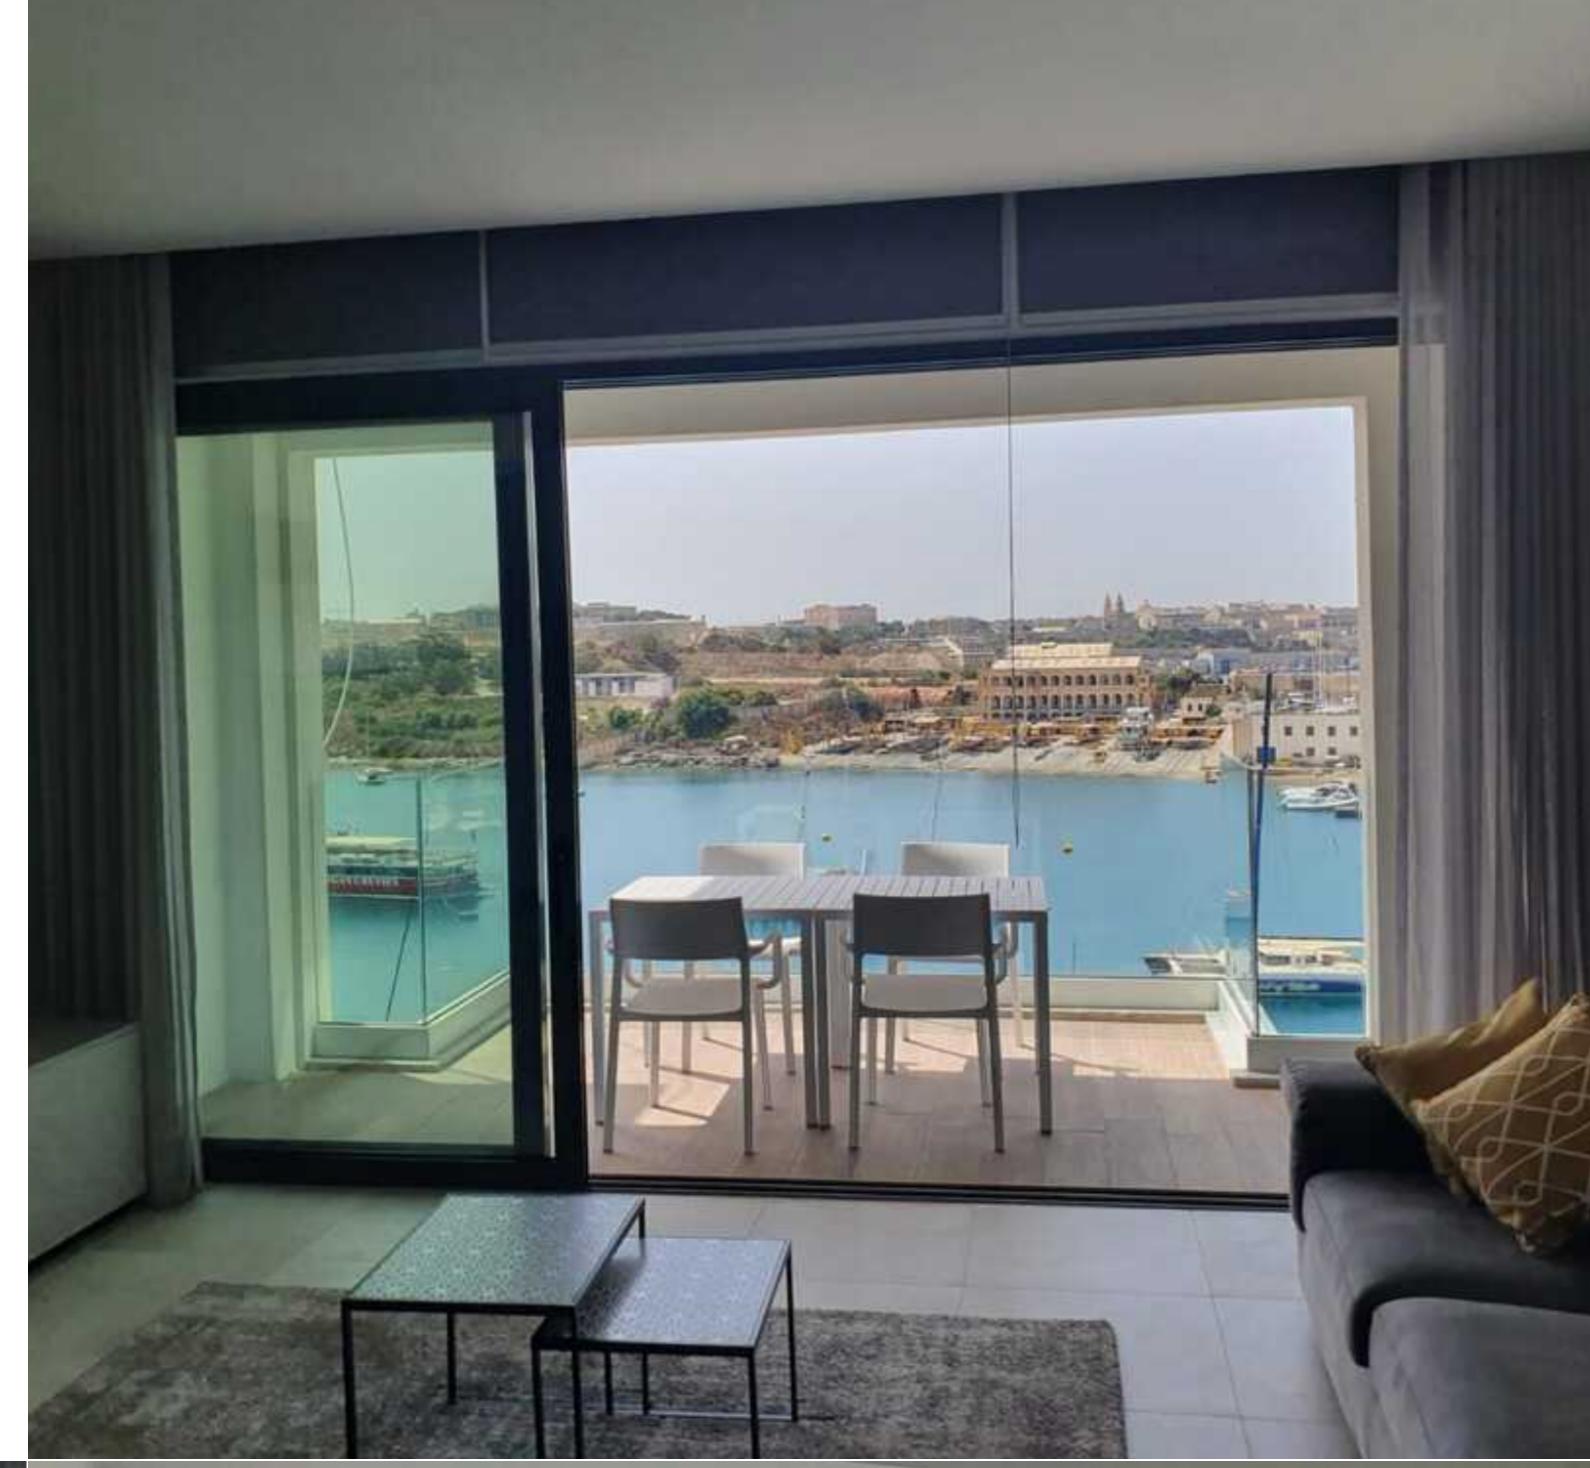

## SLIEMA, FURNISHED APARTMENT

€ 2,600 Monthly

REF NO: 005452

2 Bathrooms

4 Area (sq mtrs): 117.00

Designer finished and fully furnished Seafront APARTMENT forming part of a prestigious residential development, perfectly located along the Strand Sliema, offering expansive views of Sliema Creek and Marsamxett Harbour. Accommodation layout comprises a bright open plan kitchen/living/dining leading onto a lovely front terrace, 2 double bedrooms (both with en-suite showers) and a laundry room. Optional car parking spaces also available within the development.