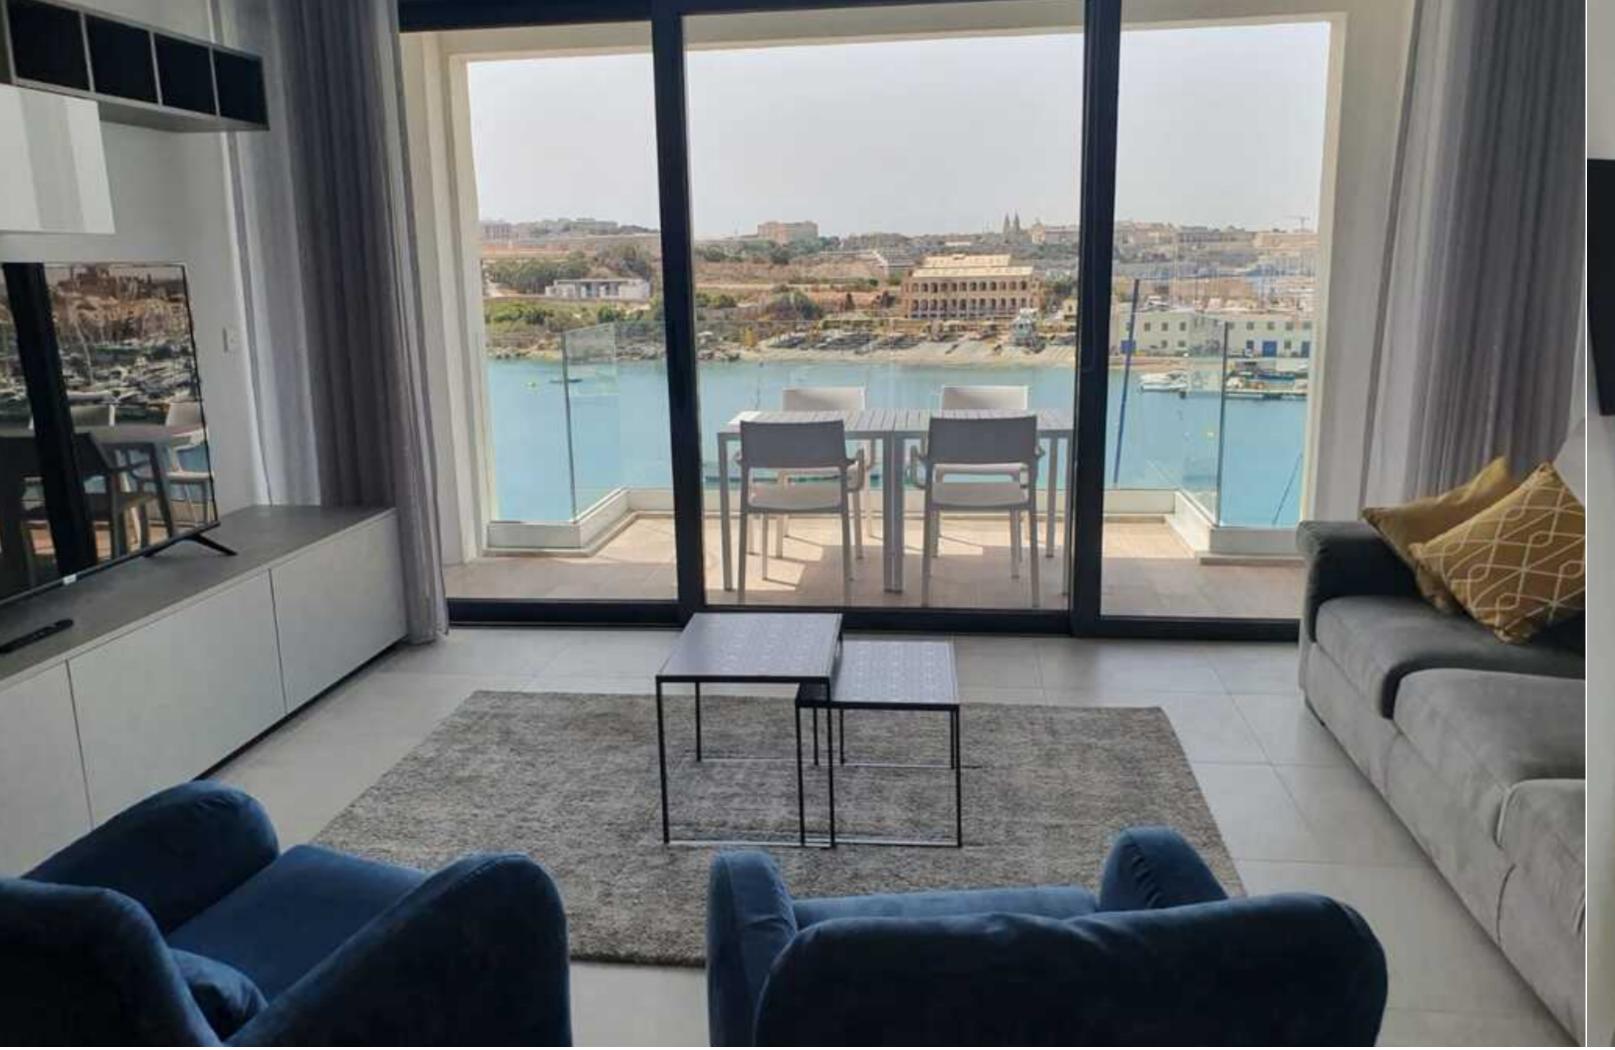

## SLIEMA, FURNISHED APARTMENT

€ 2,600 Monthly

REF NO: 005452

2 Bathrooms

4 Area (sq mtrs): 117.00

Designer finished and fully furnished Seafront APARTMENT forming part of a prestigious residential development, perfectly located along the Strand Sliema, offering expansive views of Sliema Creek and Marsamxett Harbour. Accommodation layout comprises a bright open plan kitchen/living/dining leading onto a lovely front terrace, 2 double bedrooms (both with en-suite showers) and a laundry room. Optional car parking spaces also available within the development.