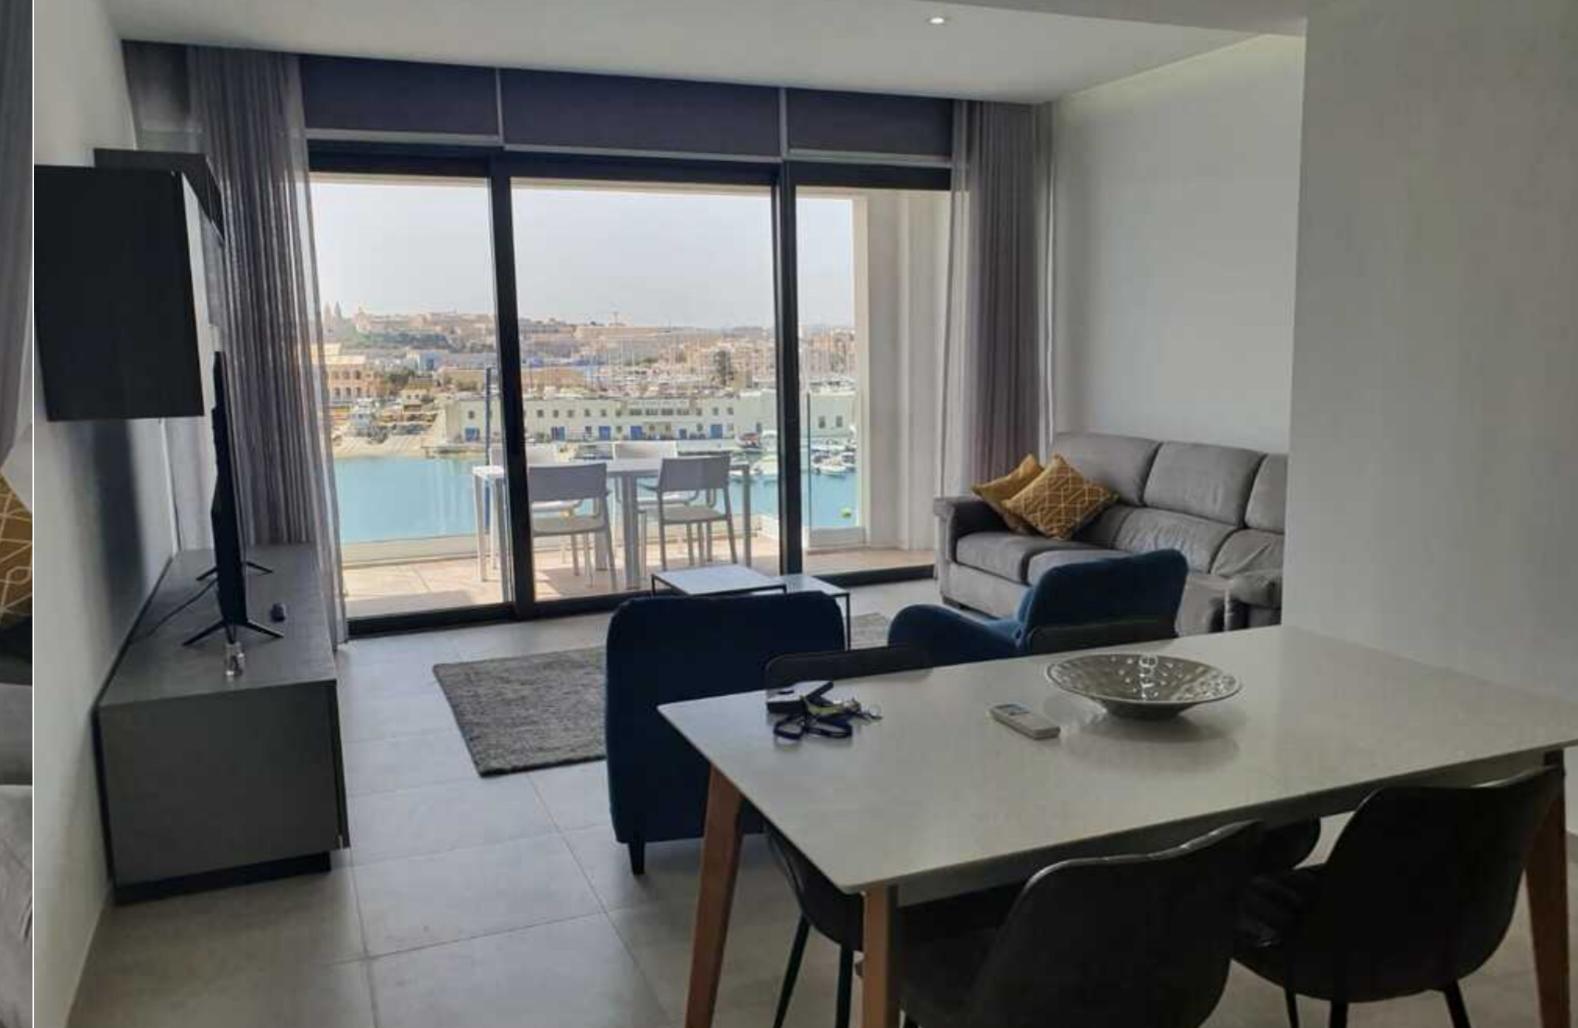

## SLIEMA, FURNISHED APARTMENT

€ 2,600 Monthly

REF NO: 005452

2 Bathrooms

4 Area (sq mtrs): 117.00

Designer finished and fully furnished Seafront APARTMENT forming part of a prestigious residential development, perfectly located along the Strand Sliema, offering expansive views of Sliema Creek and Marsamxett Harbour. Accommodation layout comprises a bright open plan kitchen/living/dining leading onto a lovely front terrace, 2 double bedrooms (both with en-suite showers) and a laundry room. Optional car parking spaces also available within the development.