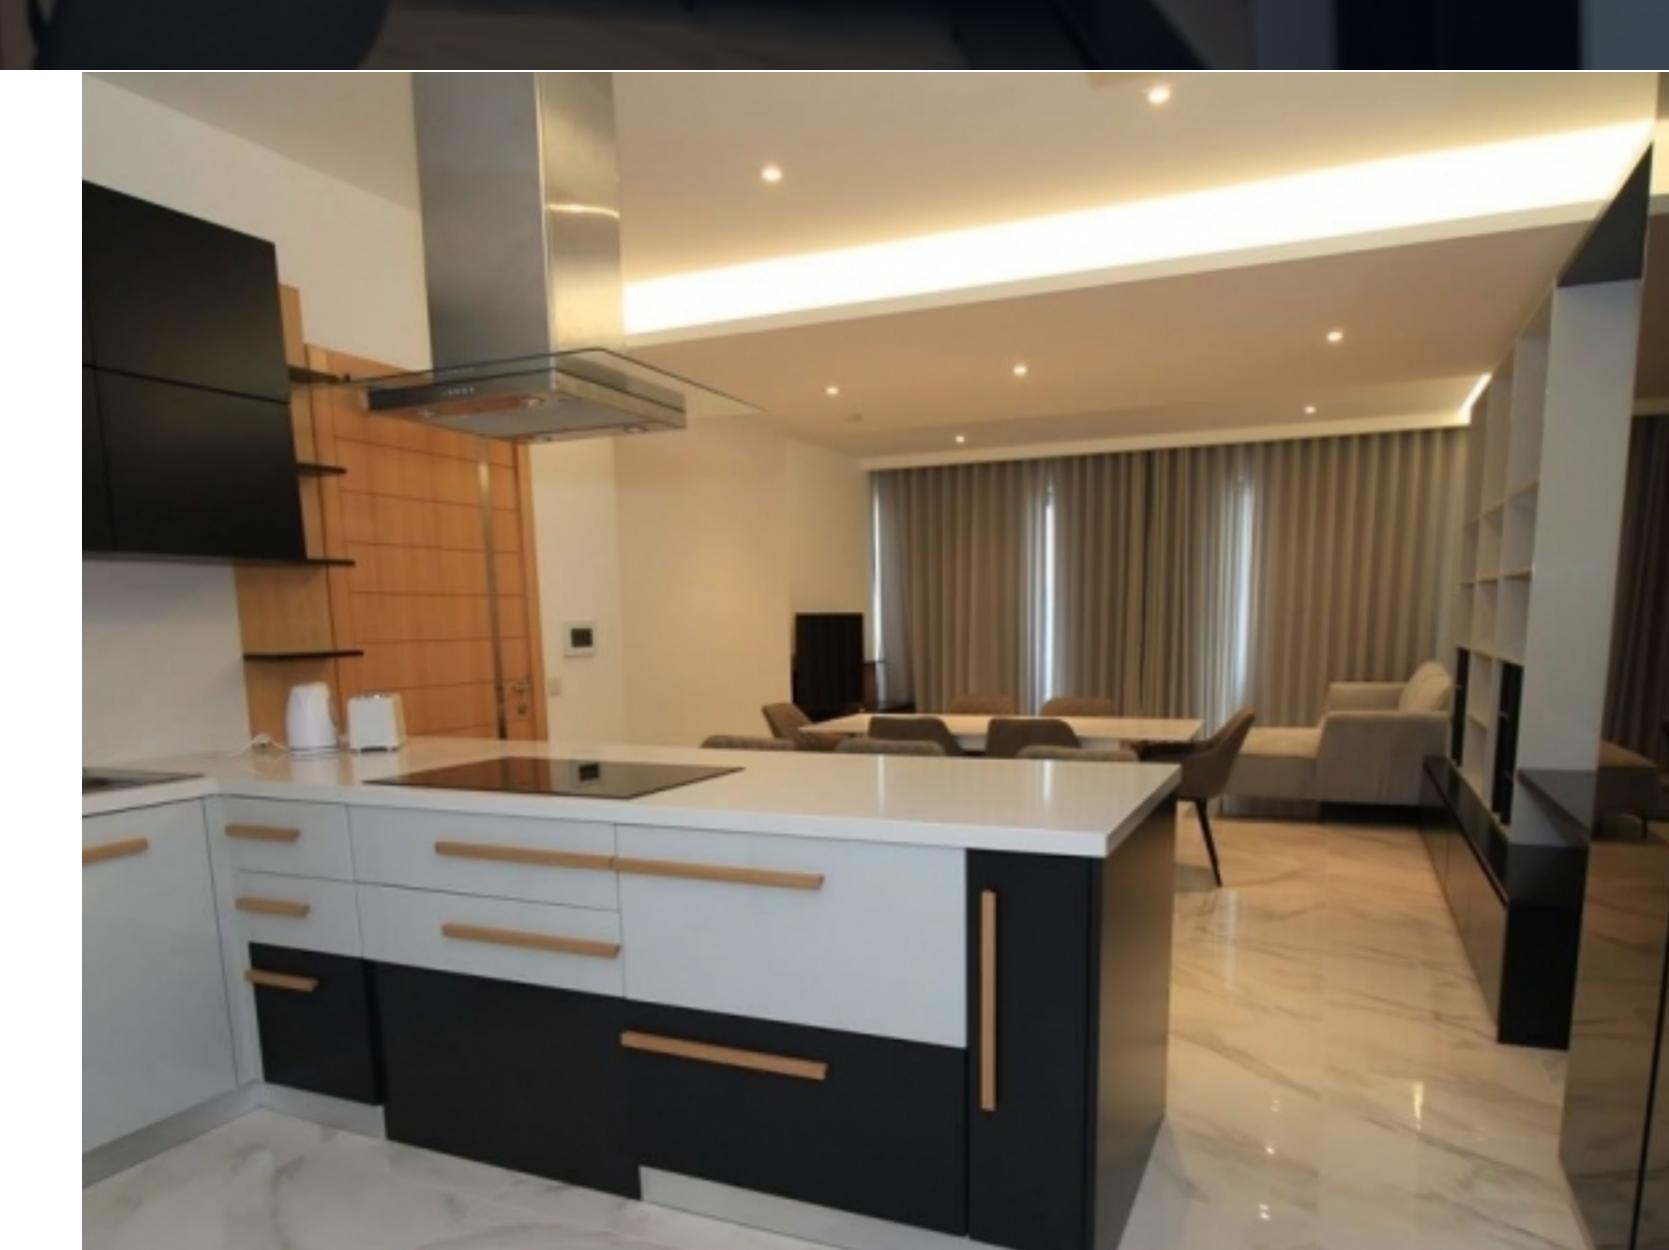

## SLIEMA, FURNISHED APARTMENT

## $\in$ 2,500 Monthly

2 Bathrooms

An APARTMENT located on the Strand promenade close to Sliema's retail and leisure district enjoying magnificent unobstructed views of Manoel Island, Marsamxett Harbour and Valletta. Accommodation layout consists of an open plan living/kitchen/dining leading onto a terrace with views, 3 bedrooms (main with en-suite), main bathroom, laundry room and a back balcony. Optional car spaces available on request.