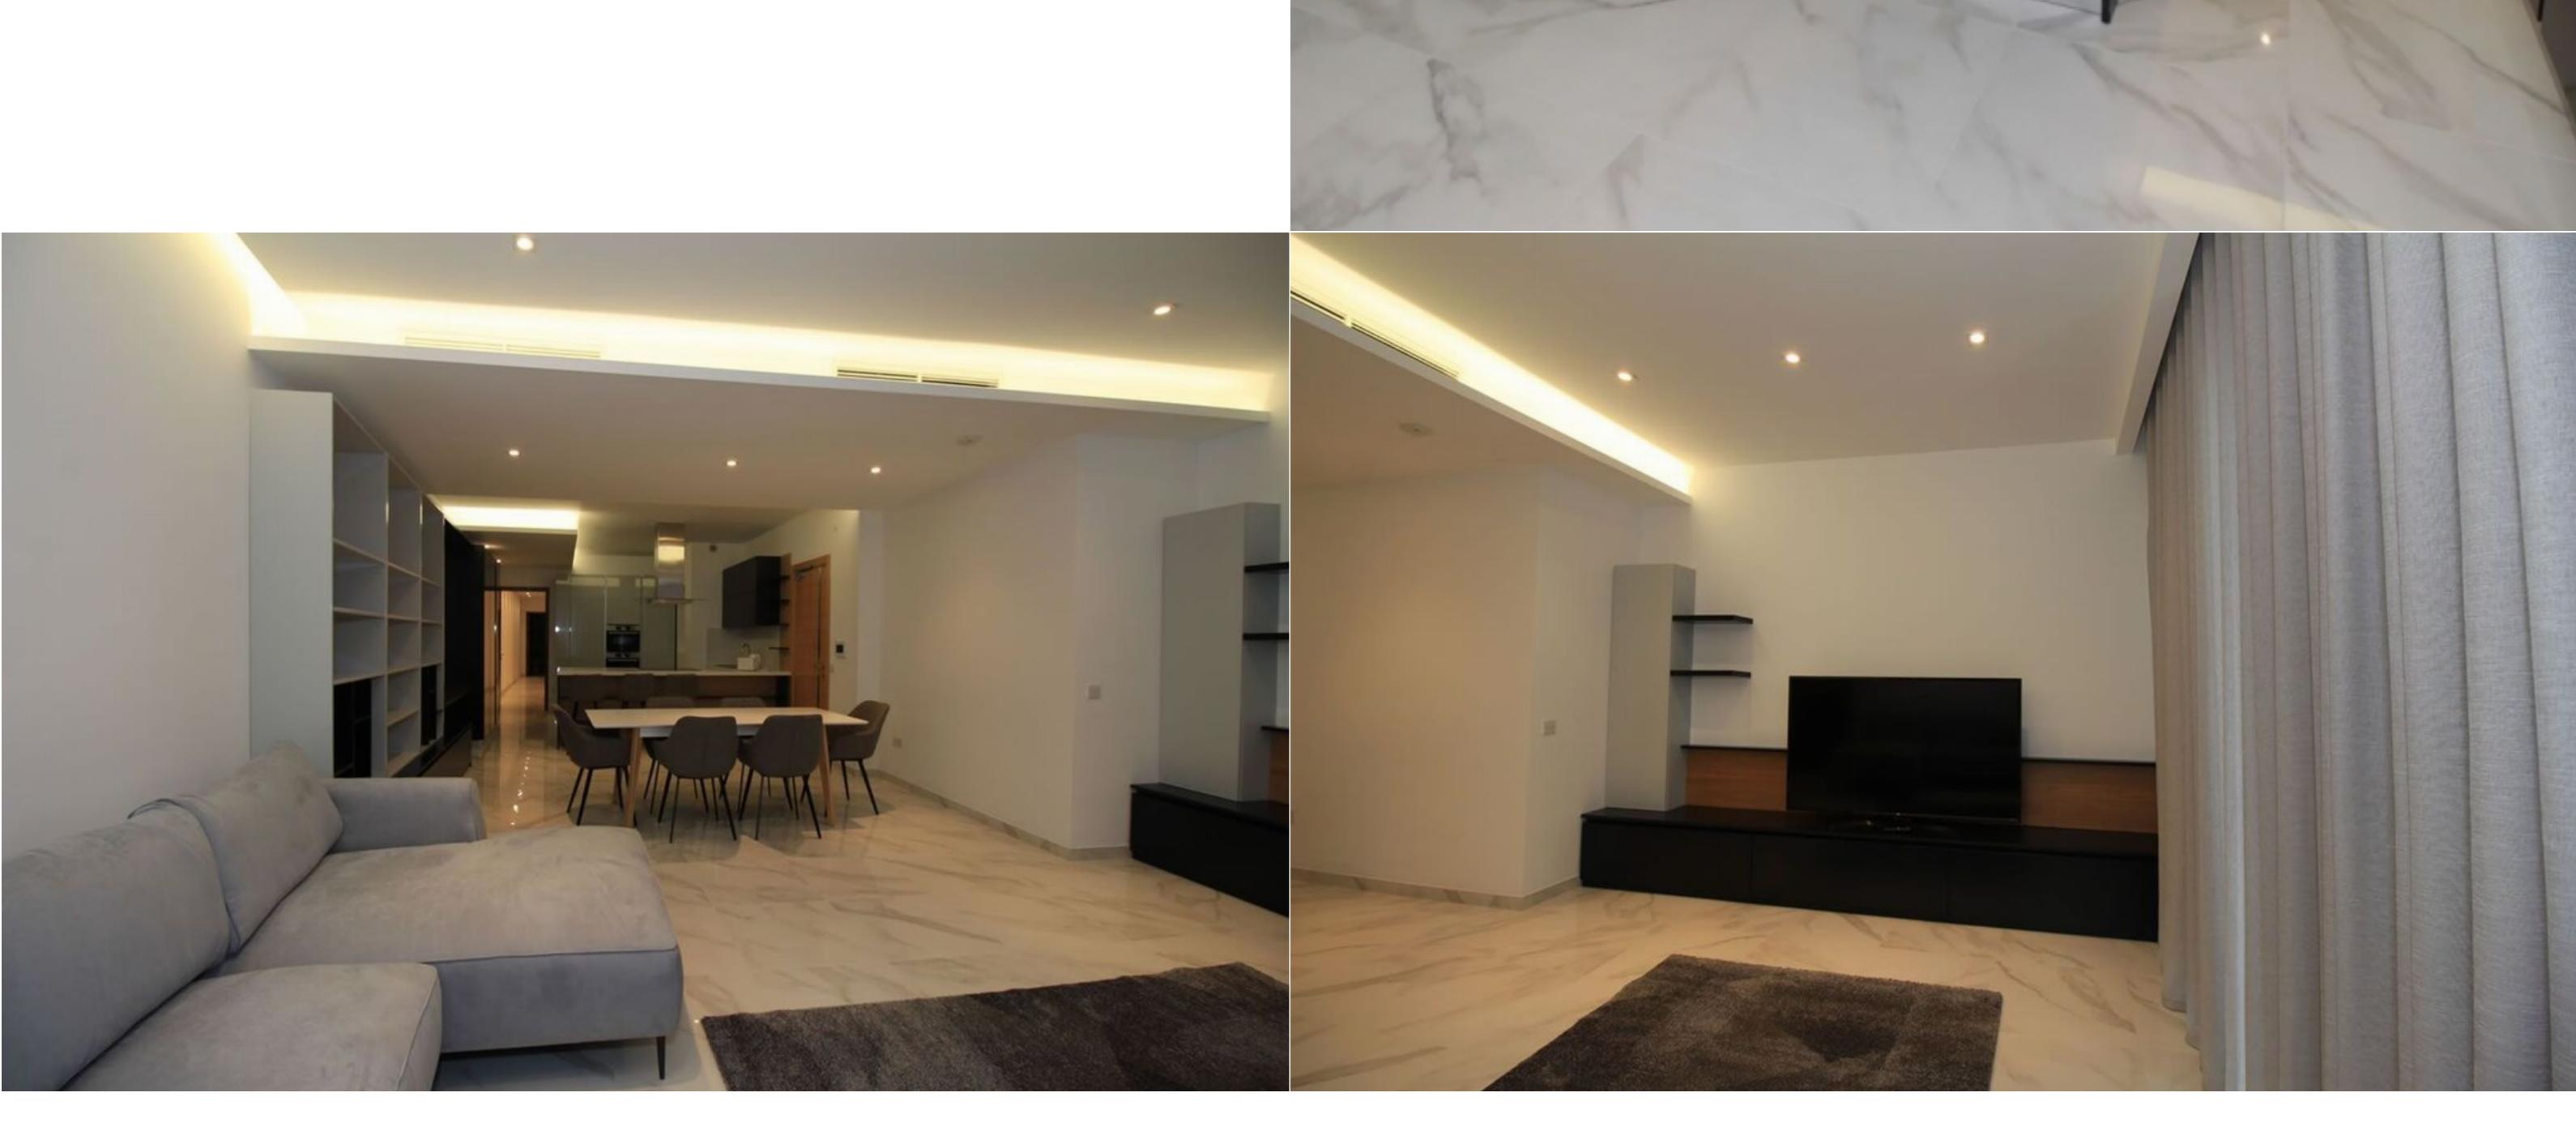

## SLIEMA, FURNISHED APARTMENT

## $\in$ 2,500 Monthly

2 Bathrooms

An APARTMENT located on the Strand promenade close to Sliema's retail and leisure district enjoying magnificent unobstructed views of Manoel Island, Marsamxett Harbour and Valletta. Accommodation layout consists of an open plan living/kitchen/dining leading onto a terrace with views, 3 bedrooms (main with en-suite), main bathroom, laundry room and a back balcony. Optional car spaces available on request.