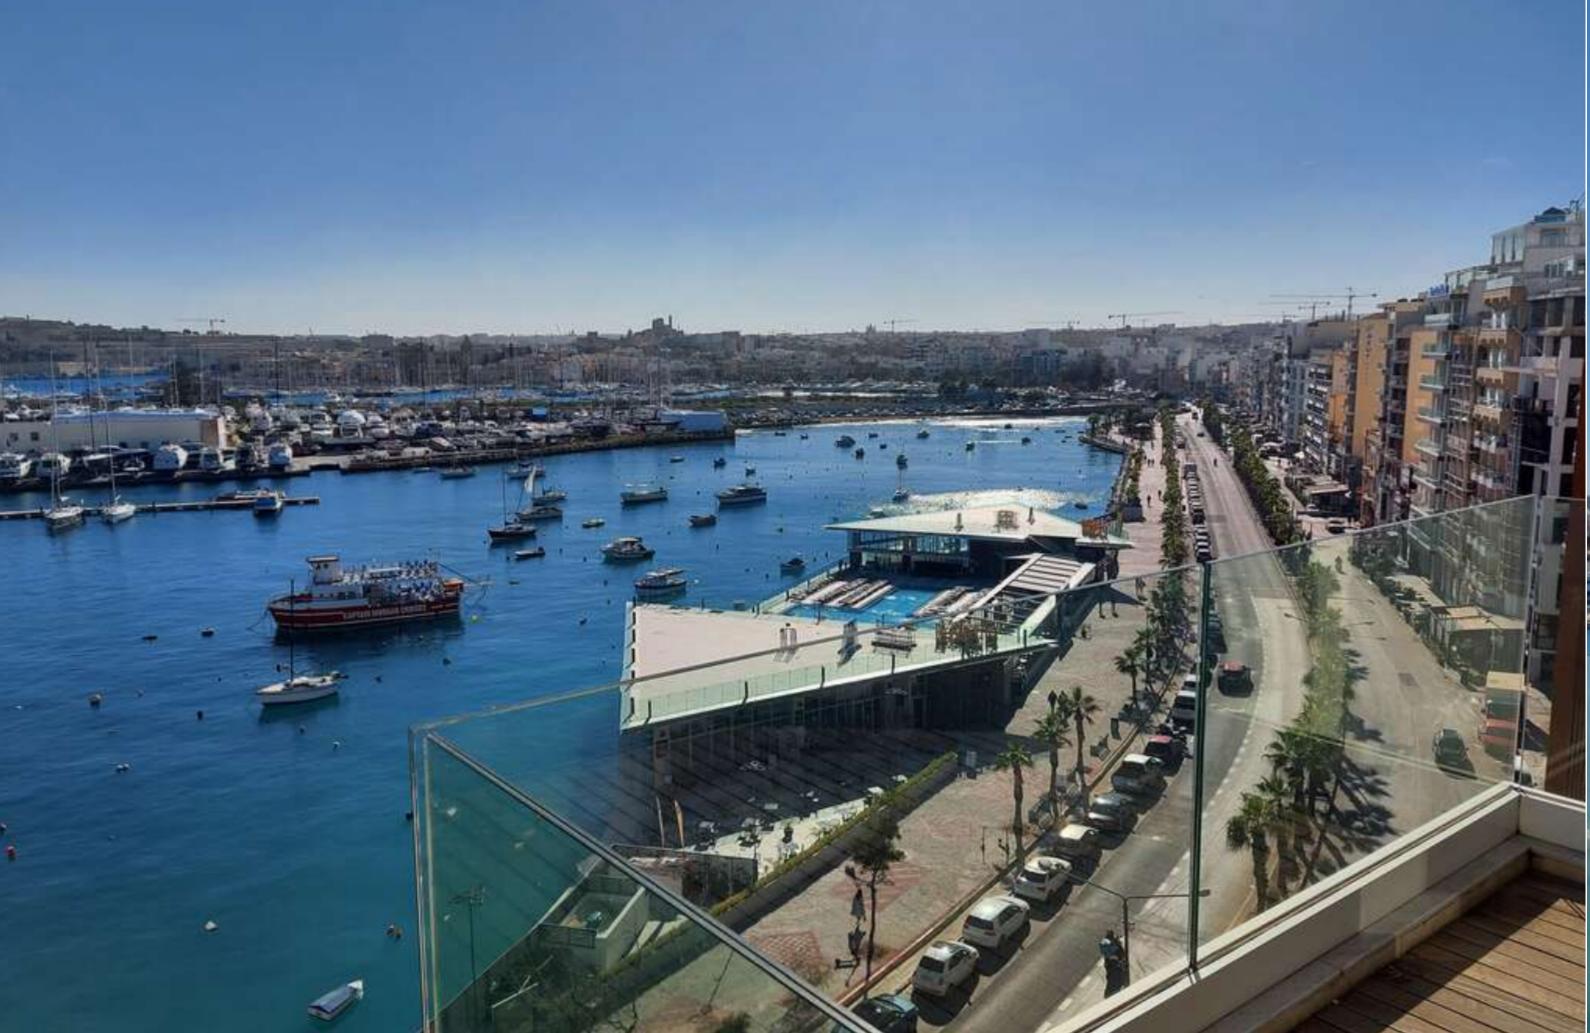

## SLIEMA, FURNISHED APARTMENT

€ 5,500 Monthly

4 Bedrooms

3 Bathrooms

2 Car Spaces

Luxurious double-Fronted 4 bedroom APARTMENT forming part of a most prestigious seafront development commanding magnificent 180 degree views capturing Sliema Creek, Manoel Island and Valletta. This immensely spacious property enjoys a lovely layout in the form of a bright entrance hall leading onto a welcoming living area with separate combined kitchen/dining directly onlooking wide sun terraces. Sleeping quarters include a fantastic main bedroom suite with own bathroom and walk-in wardrobe also enjoying a large private back terrace, two separate twin bedrooms each with own shower en-suite and a fourth bedroom/study. Other features include a guest toilet, a storage area and a laundry room. Use of two car spaces in underlying car park further complement. A Must See!