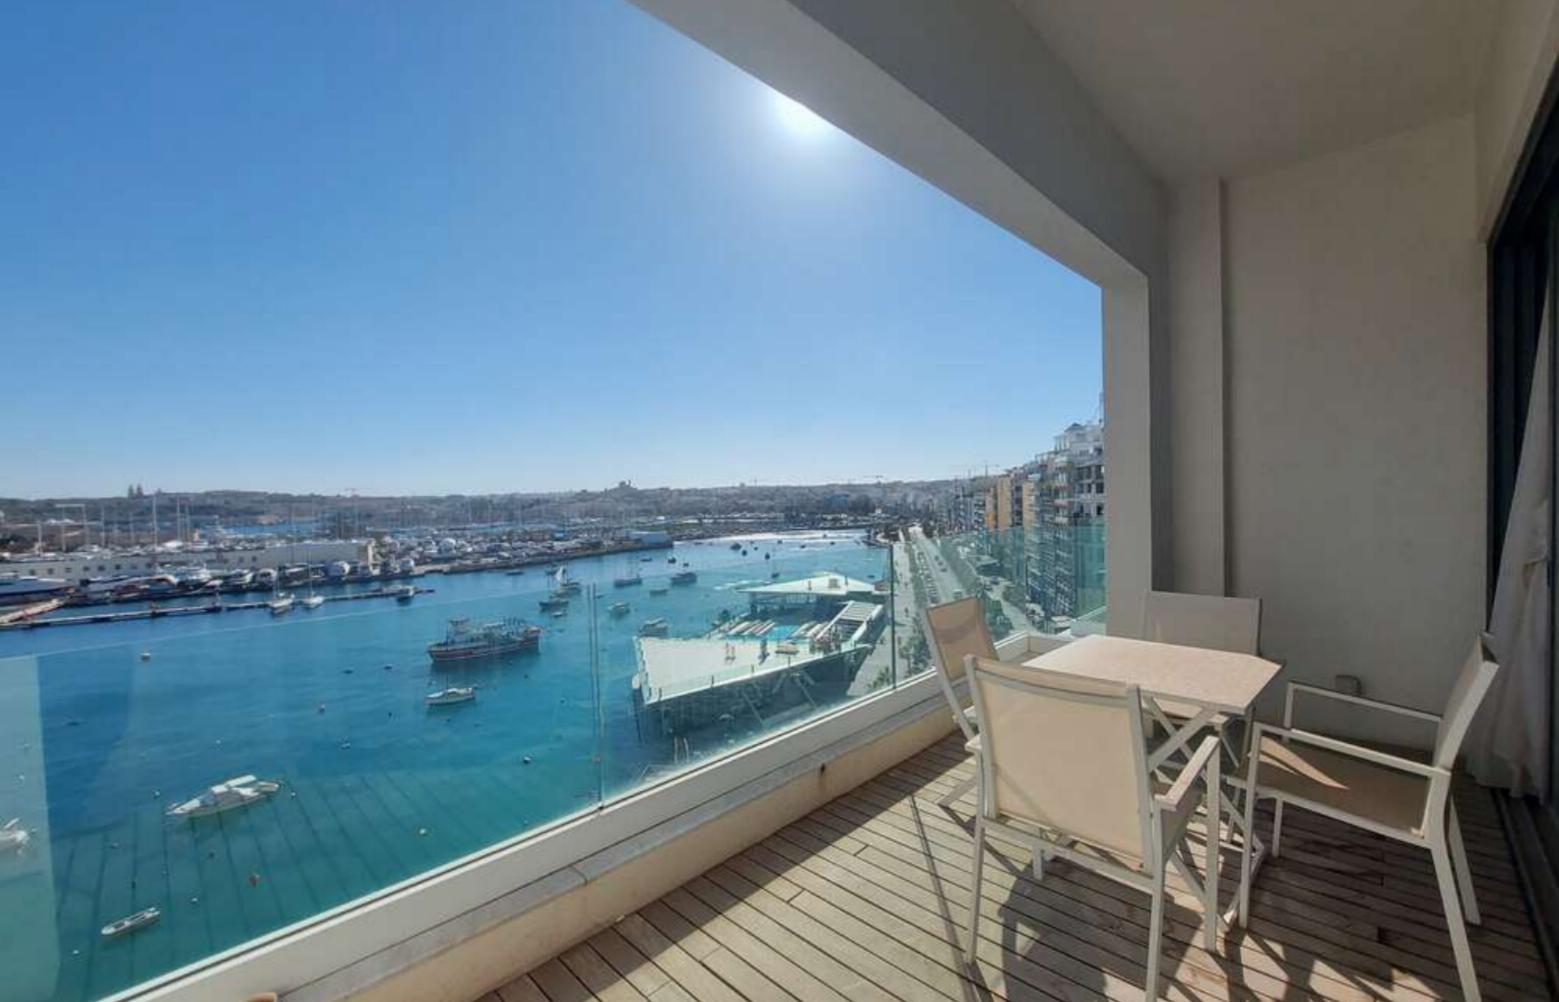

## SLIEMA, FURNISHED APARTMENT

€ 5,500 Monthly

4 Bedrooms

3 Bathrooms

2 Car Spaces

Luxurious double-Fronted 4 bedroom APARTMENT forming part of a most prestigious seafront development commanding magnificent 180 degree views capturing Sliema Creek, Manoel Island and Valletta. This immensely spacious property enjoys a lovely layout in the form of a bright entrance hall leading onto a welcoming living area with separate combined kitchen/dining directly onlooking wide sun terraces. Sleeping quarters include a fantastic main bedroom suite with own bathroom and walk-in wardrobe also enjoying a large private back terrace, two separate twin bedrooms each with own shower en-suite and a fourth bedroom/study. Other features include a guest toilet, a storage area and a laundry room. Use of two car spaces in underlying car park further complement. A Must See!