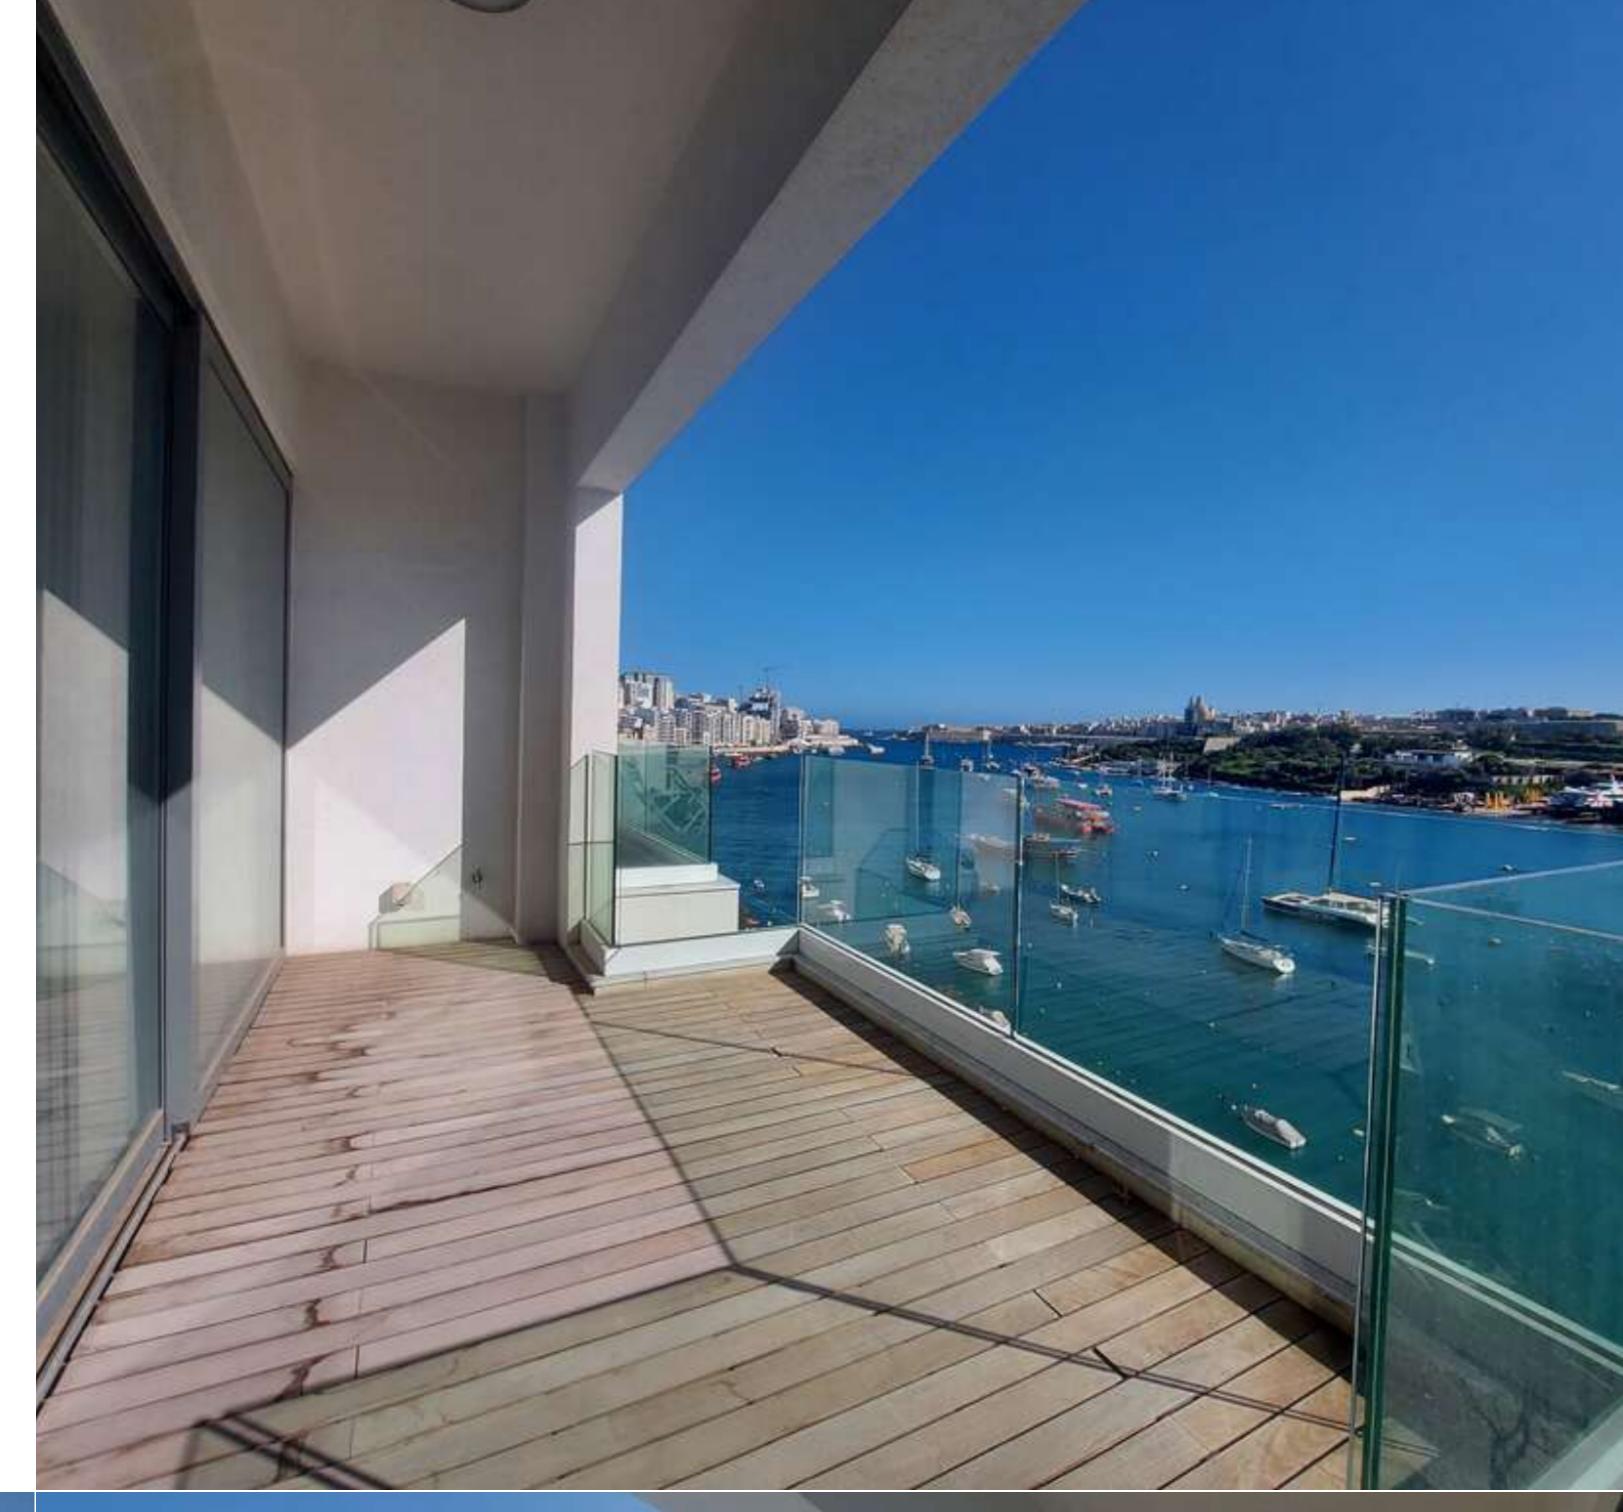

## SLIEMA, FURNISHED APARTMENT

€ 5,500 Monthly

4 Bedrooms

3 Bathrooms

2 Car Spaces

Luxurious double-Fronted 4 bedroom APARTMENT forming part of a most prestigious seafront development commanding magnificent 180 degree views capturing Sliema Creek, Manoel Island and Valletta. This immensely spacious property enjoys a lovely layout in the form of a bright entrance hall leading onto a welcoming living area with separate combined kitchen/dining directly onlooking wide sun terraces. Sleeping quarters include a fantastic main bedroom suite with own bathroom and walk-in wardrobe also enjoying a large private back terrace, two separate twin bedrooms each with own shower en-suite and a fourth bedroom/study. Other features include a guest toilet, a storage area and a laundry room. Use of two car spaces in underlying car park further complement. A Must See!