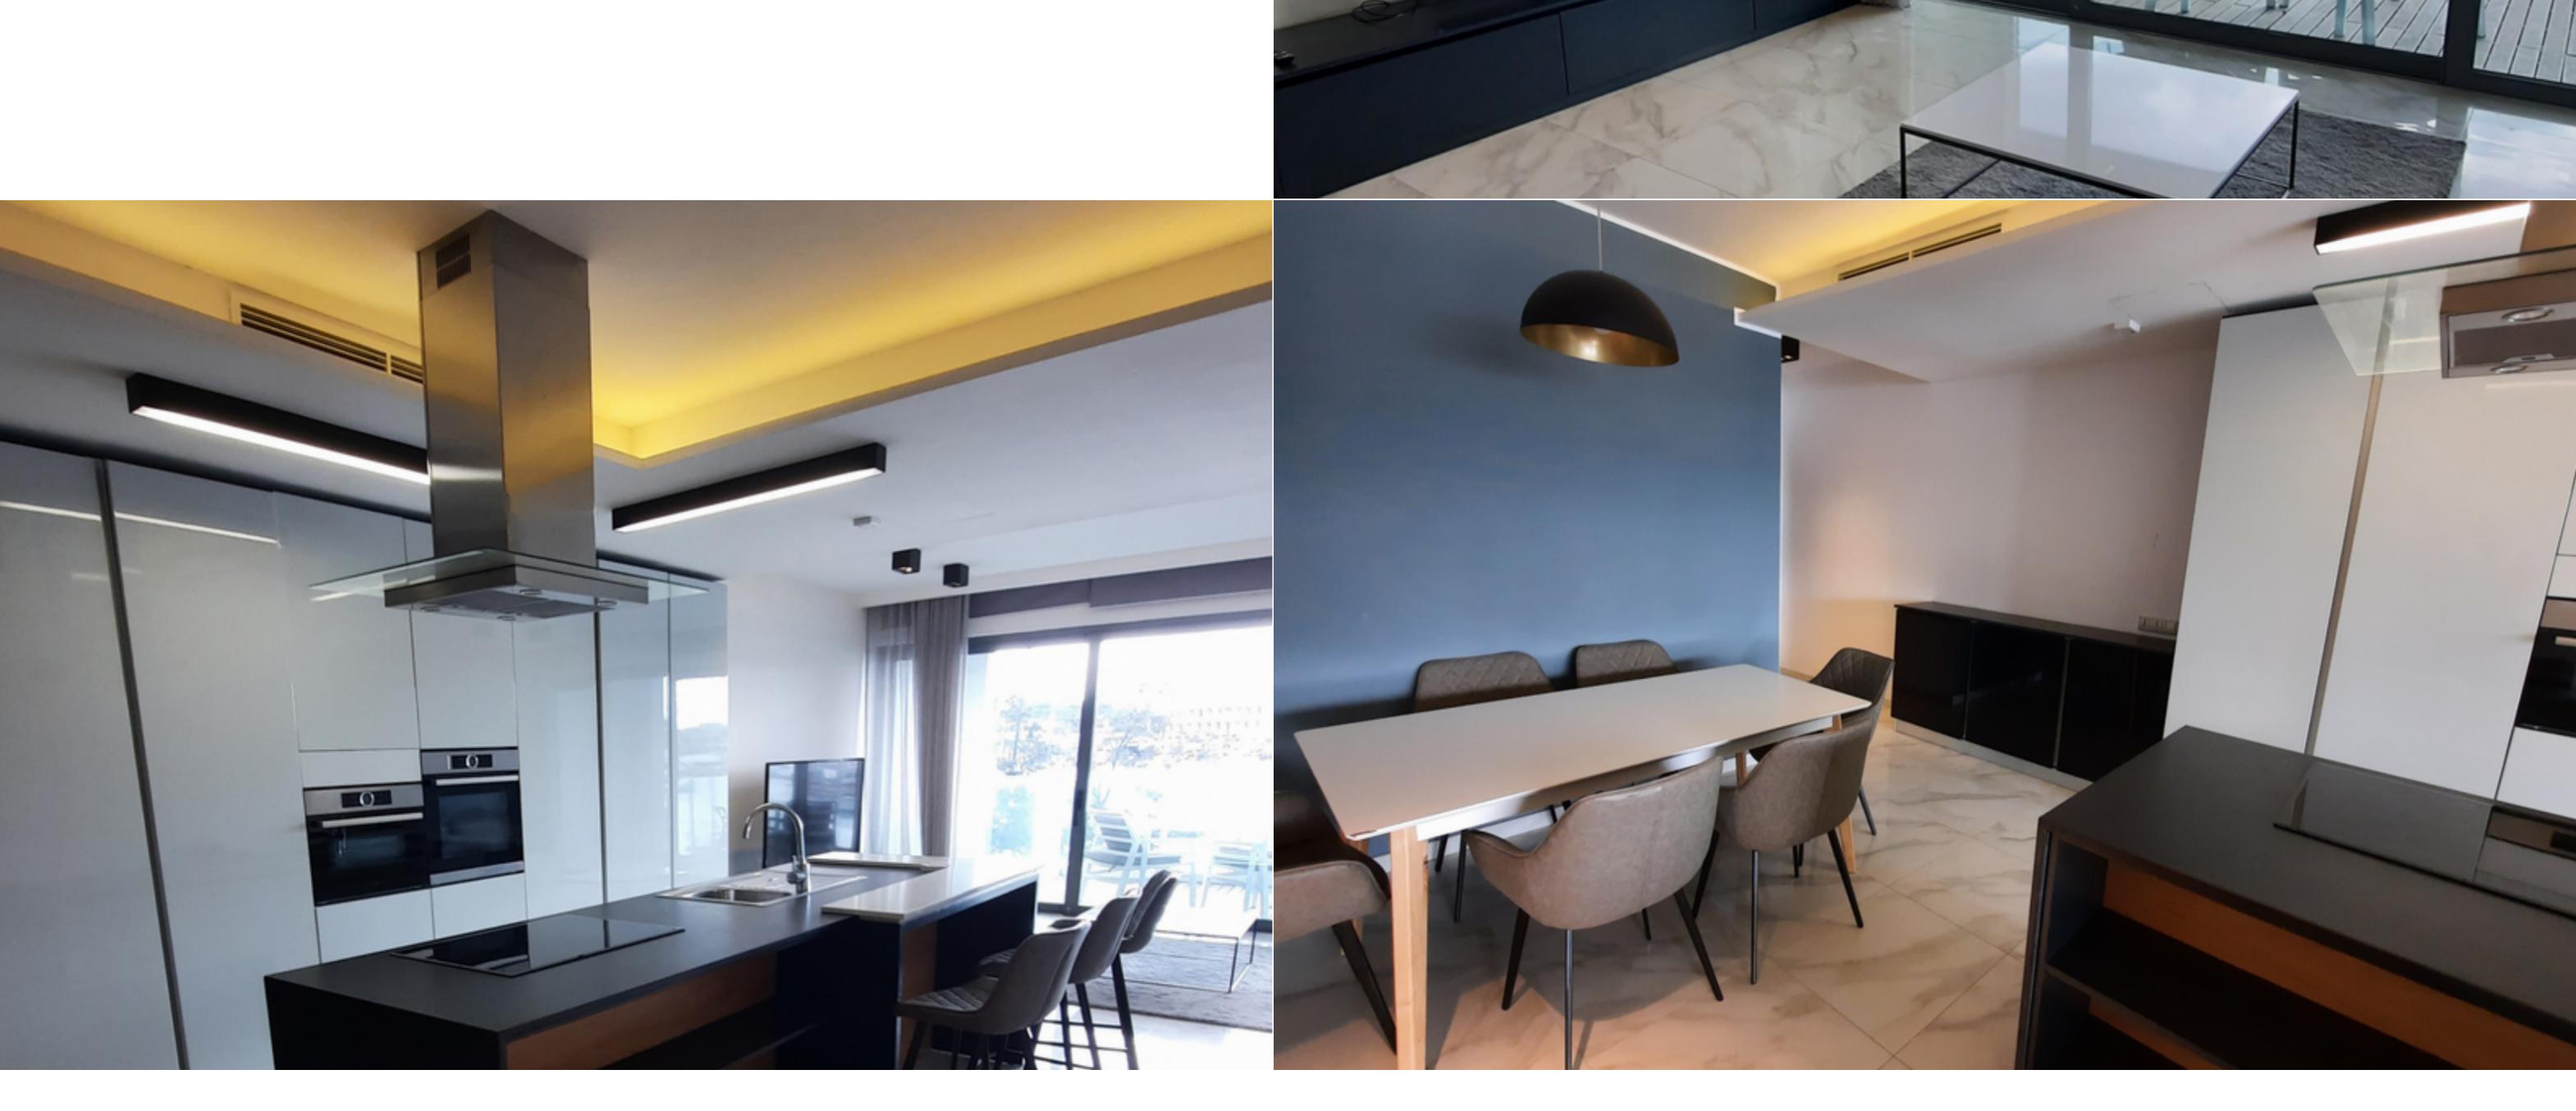

An apartment located on the Strand promenade close to Sliema's retail and leisure district enjoying magnificent unobstructed views of Manoel Island, Marsamxett Harbour and Valletta Accommodation layout consists of an open plan living/kitchen/dining leading onto a terrace with views, 3 bedrooms (main with en-suite), main bathroom, guest cloakroom, laundry room and a back balcony. Optional car spaces available on request.