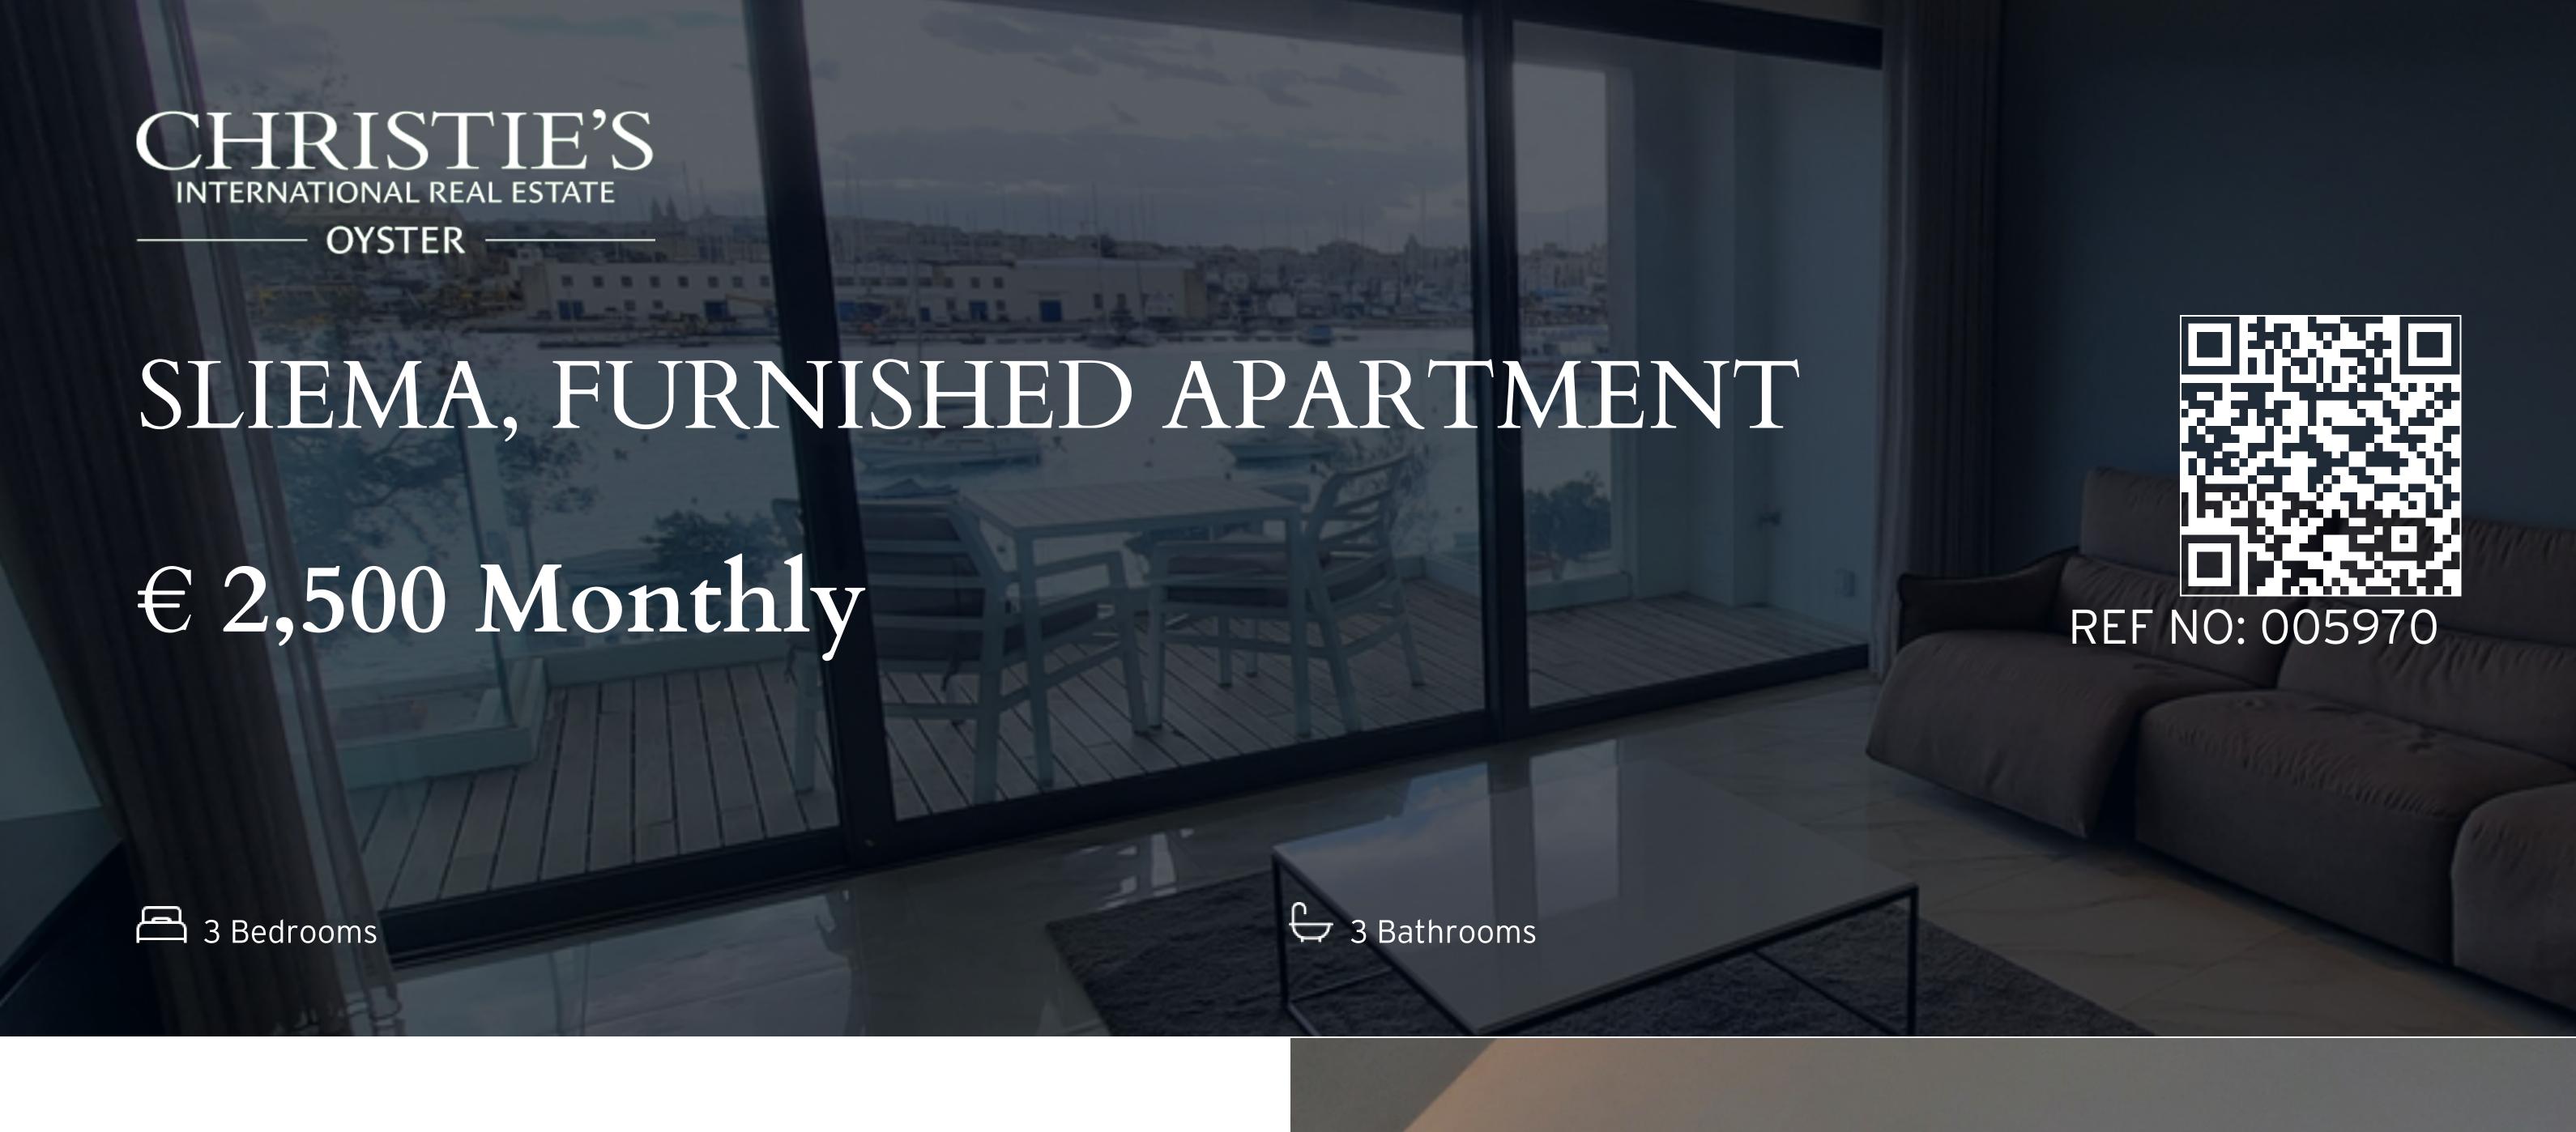

An apartment located on the Strand promenade close to Sliema's retail and leisure district enjoying magnificent unobstructed views of Manoel Island, Marsamxett Harbour and Valletta Accommodation layout consists of an open plan living/kitchen/dining leading onto a terrace with views, 3 bedrooms (main with en-suite), main bathroom, guest cloakroom, laundry room and a back balcony. Optional car spaces available on request.