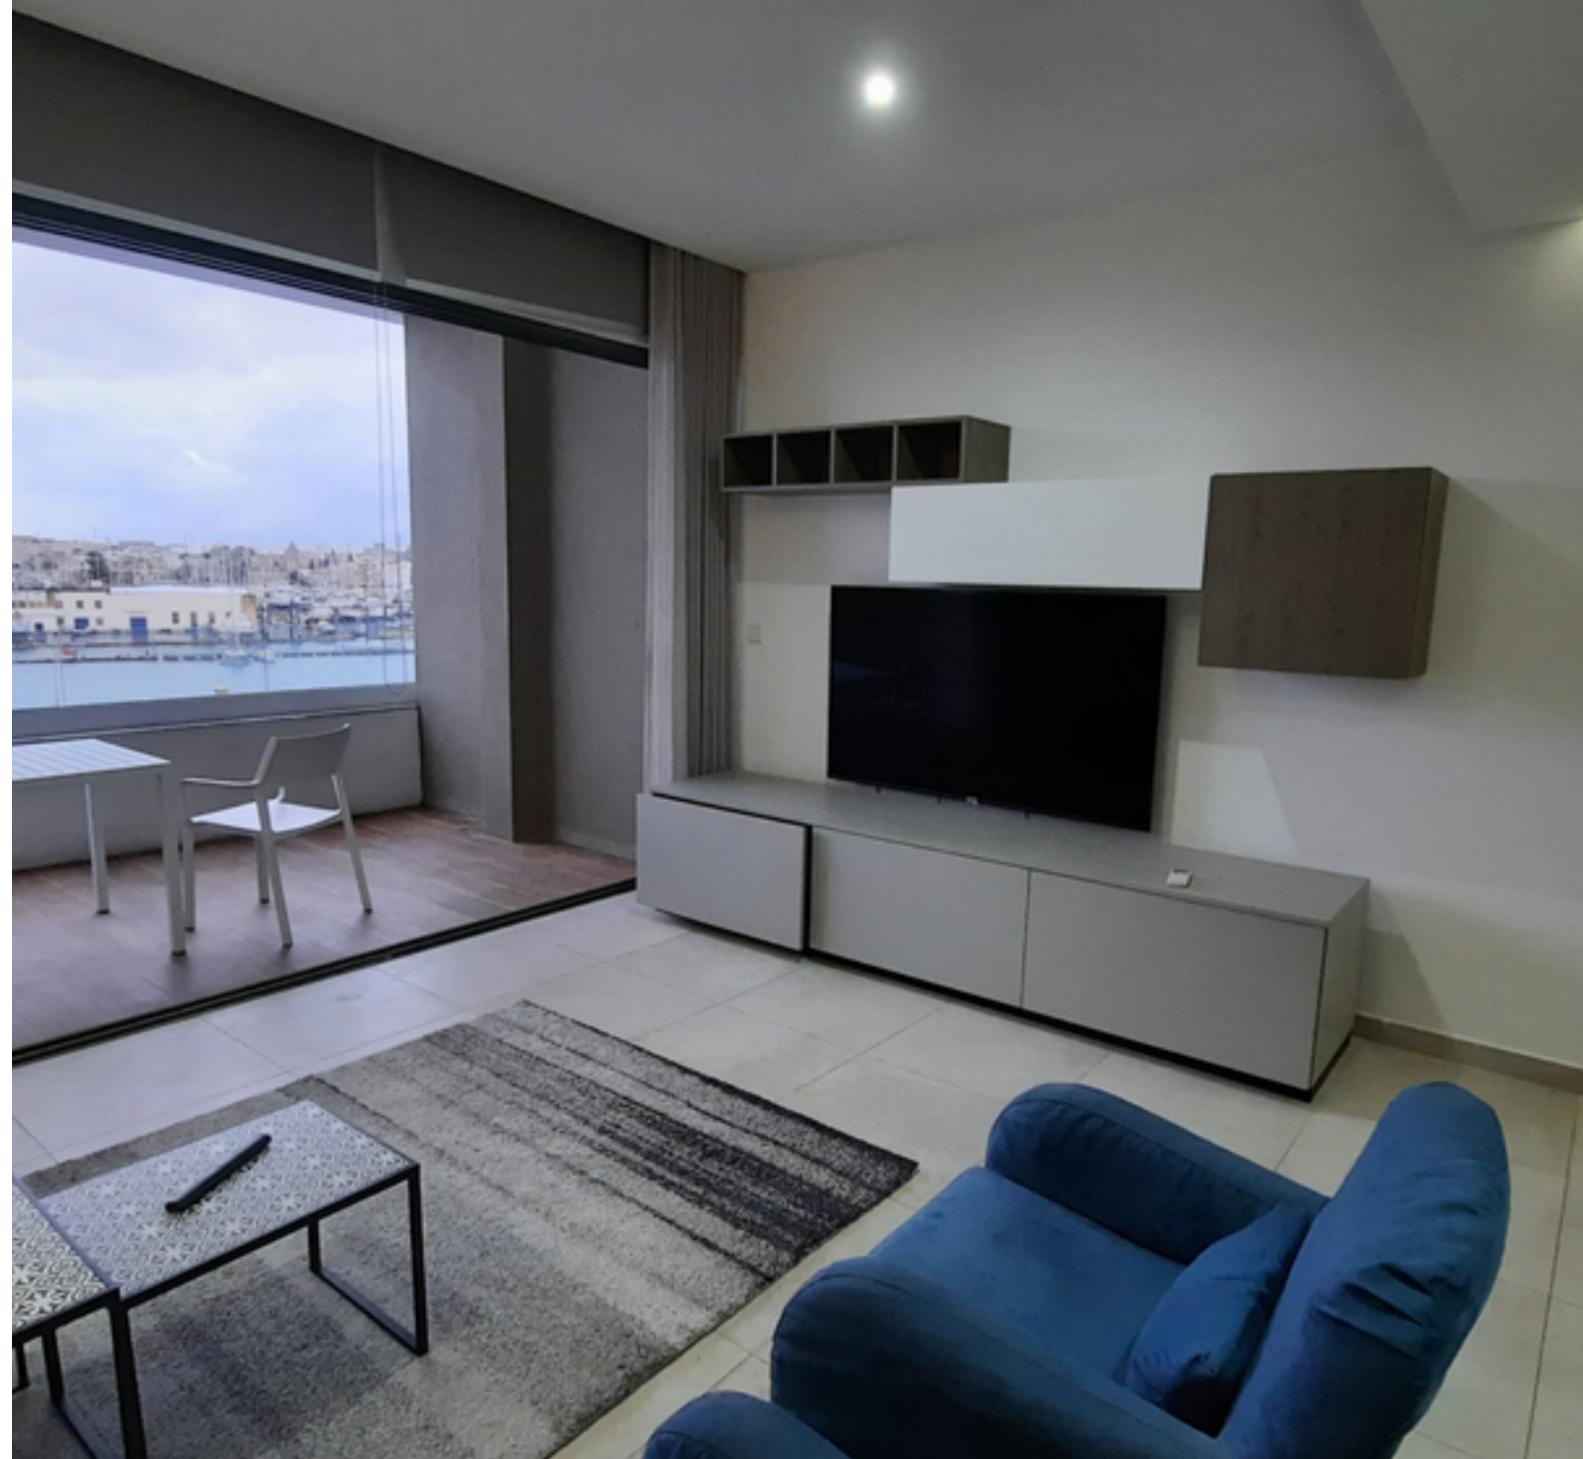

This seafront apartment located on the Strand promenade close to Sliema's retail and leisure district enjoying magnificent unobstructed views of Manoel Island, Marsamxett Harbour and Valletta. Accommodation layout consists of an open plan living/kitchen/dining leading onto a terrace with views, 2 bedrooms (main with en-suite), main bathroom and a laundry room.