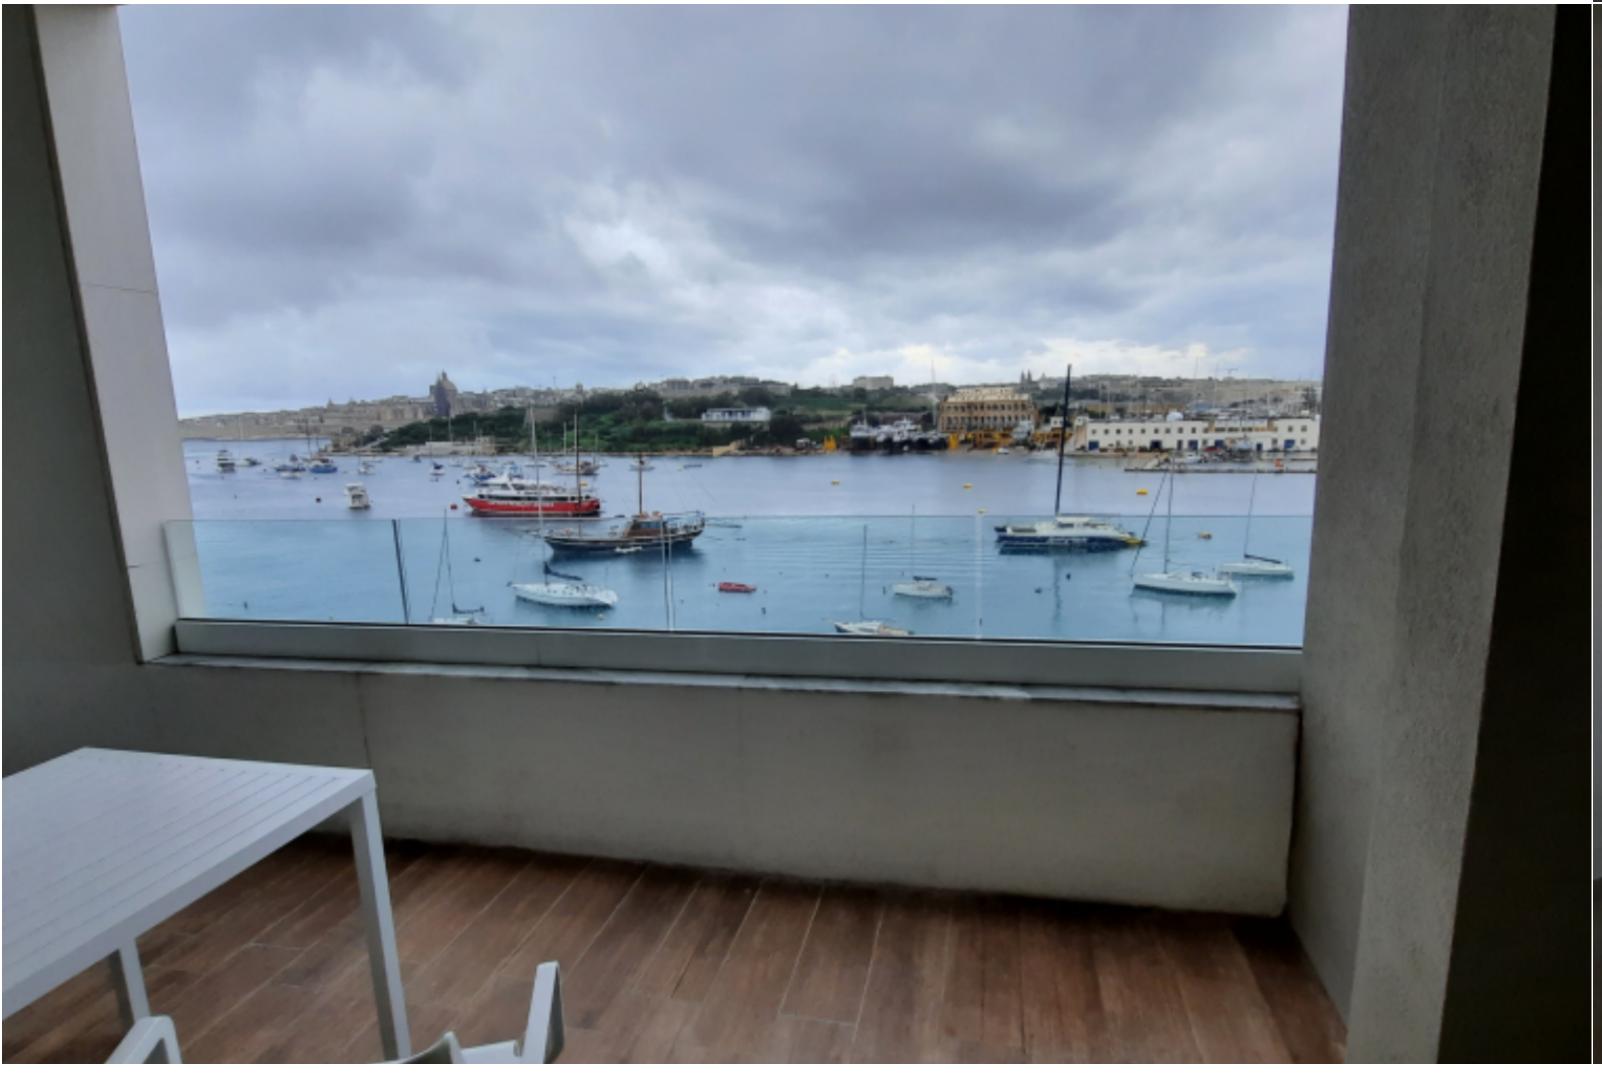

This seafront apartment located on the Strand promenade close to Sliema's retail and leisure district enjoying magnificent unobstructed views of Manoel Island, Marsamxett Harbour and Valletta. Accommodation layout consists of an open plan living/kitchen/dining leading onto a terrace with views, 2 bedrooms (main with en-suite), main bathroom and a laundry room.