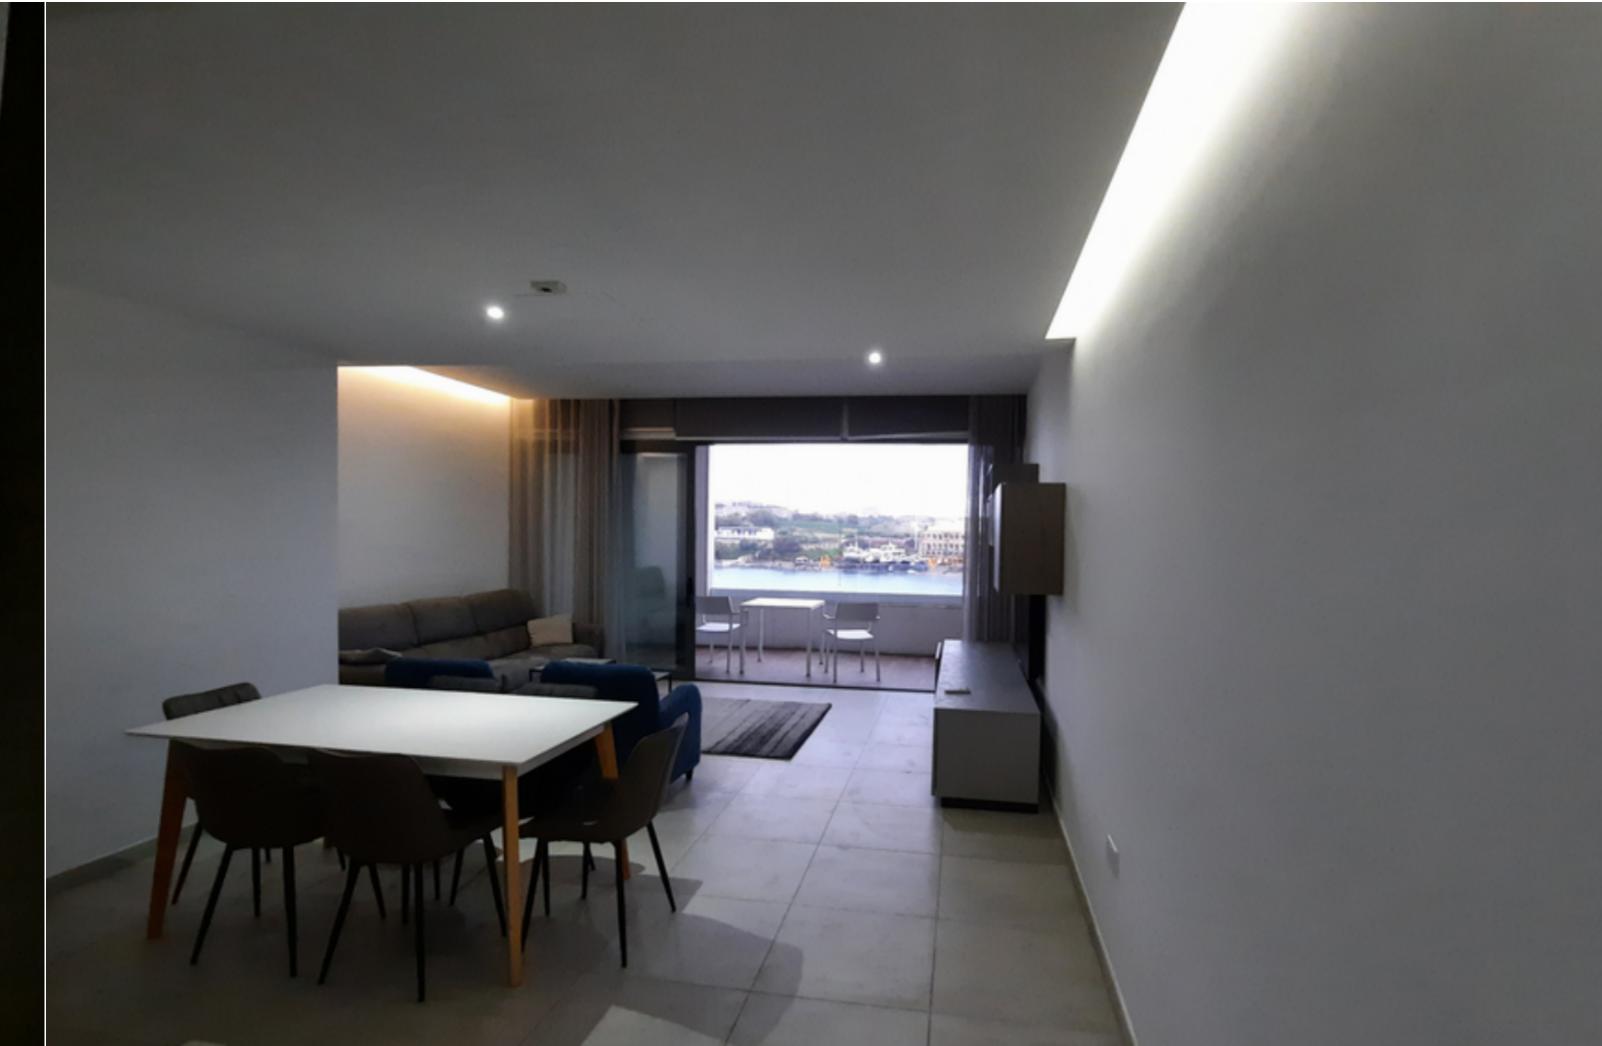

This seafront apartment located on the Strand promenade close to Sliema's retail and leisure district enjoying magnificent unobstructed views of Manoel Island, Marsamxett Harbour and Valletta. Accommodation layout consists of an open plan living/kitchen/dining leading onto a terrace with views, 2 bedrooms (main with en-suite), main bathroom and a laundry room.