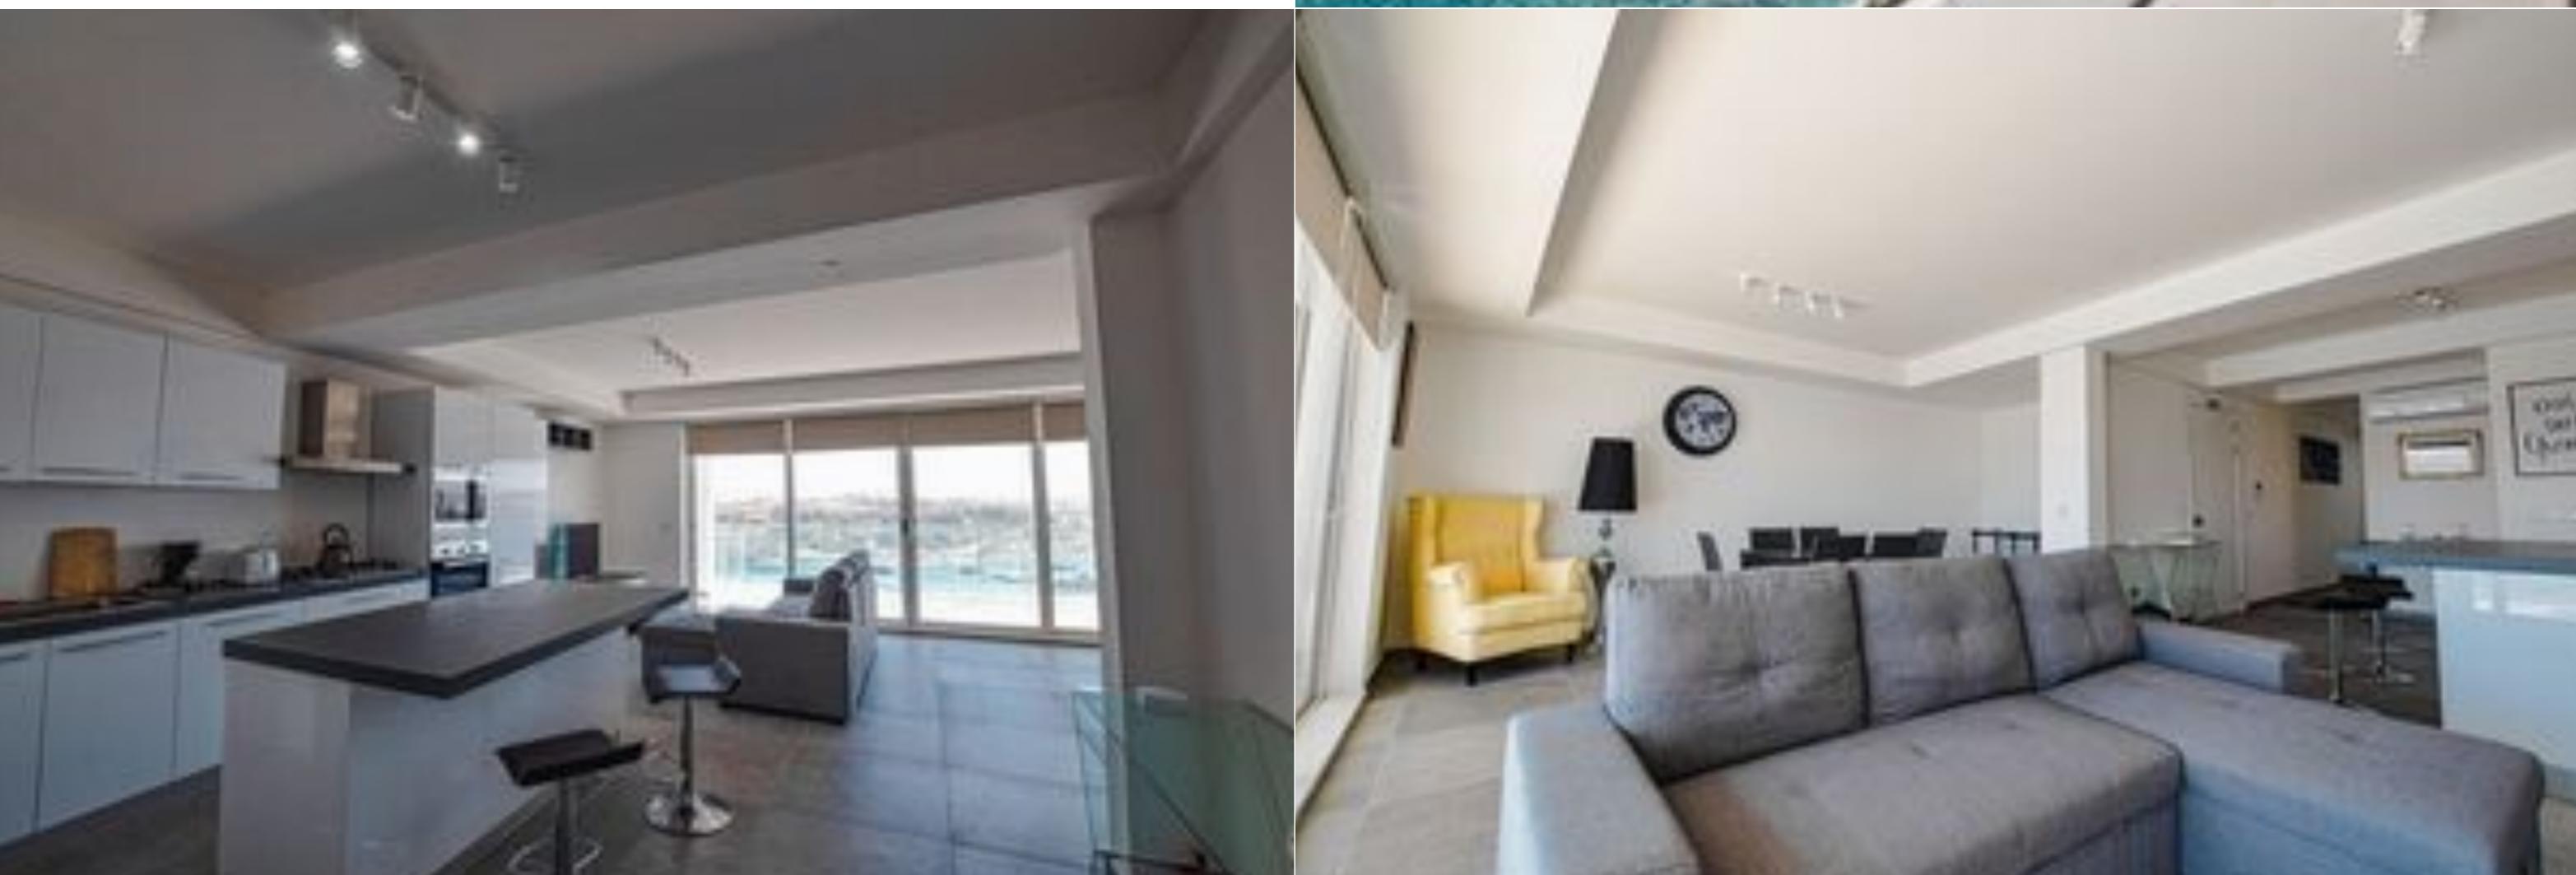

## SLIEMA, FURNISHED APARTMENT

€ 2,300 Monthly

REF NO: 006316

2 Bathrooms

This seafront apartment located in a central part of Sliema close to the main shopping centre. Accommodation layout comprises an open plan living/kitchen/dining leading to a front terrace enjoying the amazing views of Valletta and Manoel Island, 2 double bedrooms (main with en-suite) and a main bathroom.