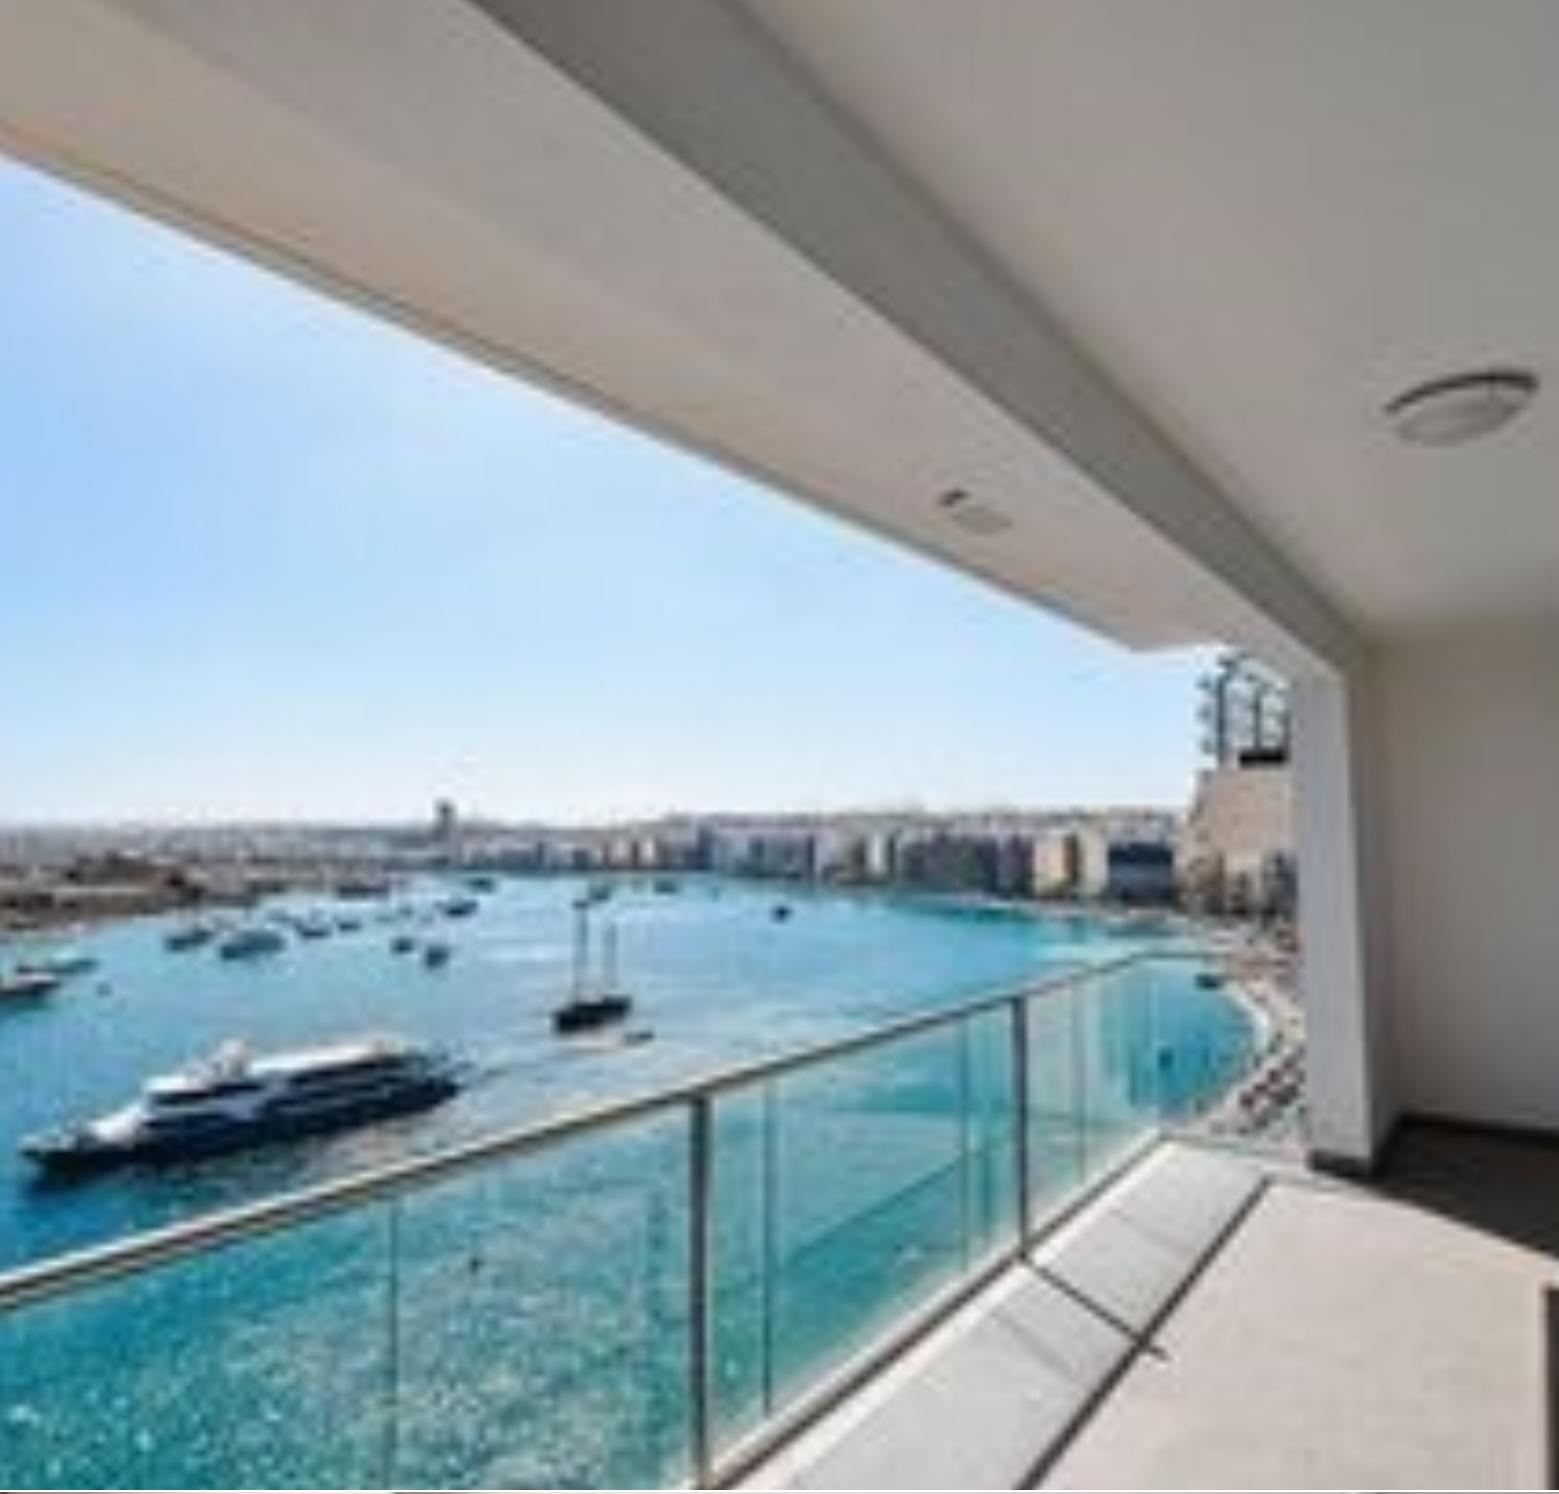

## SLIEMA, FURNISHED APARTMENT

€ 2,300 Monthly

REF NO: 006316

2 Bathrooms

This seafront apartment located in a central part of Sliema close to the main shopping centre. Accommodation layout comprises an open plan living/kitchen/dining leading to a front terrace enjoying the amazing views of Valletta and Manoel Island, 2 double bedrooms (main with en-suite) and a main bathroom.