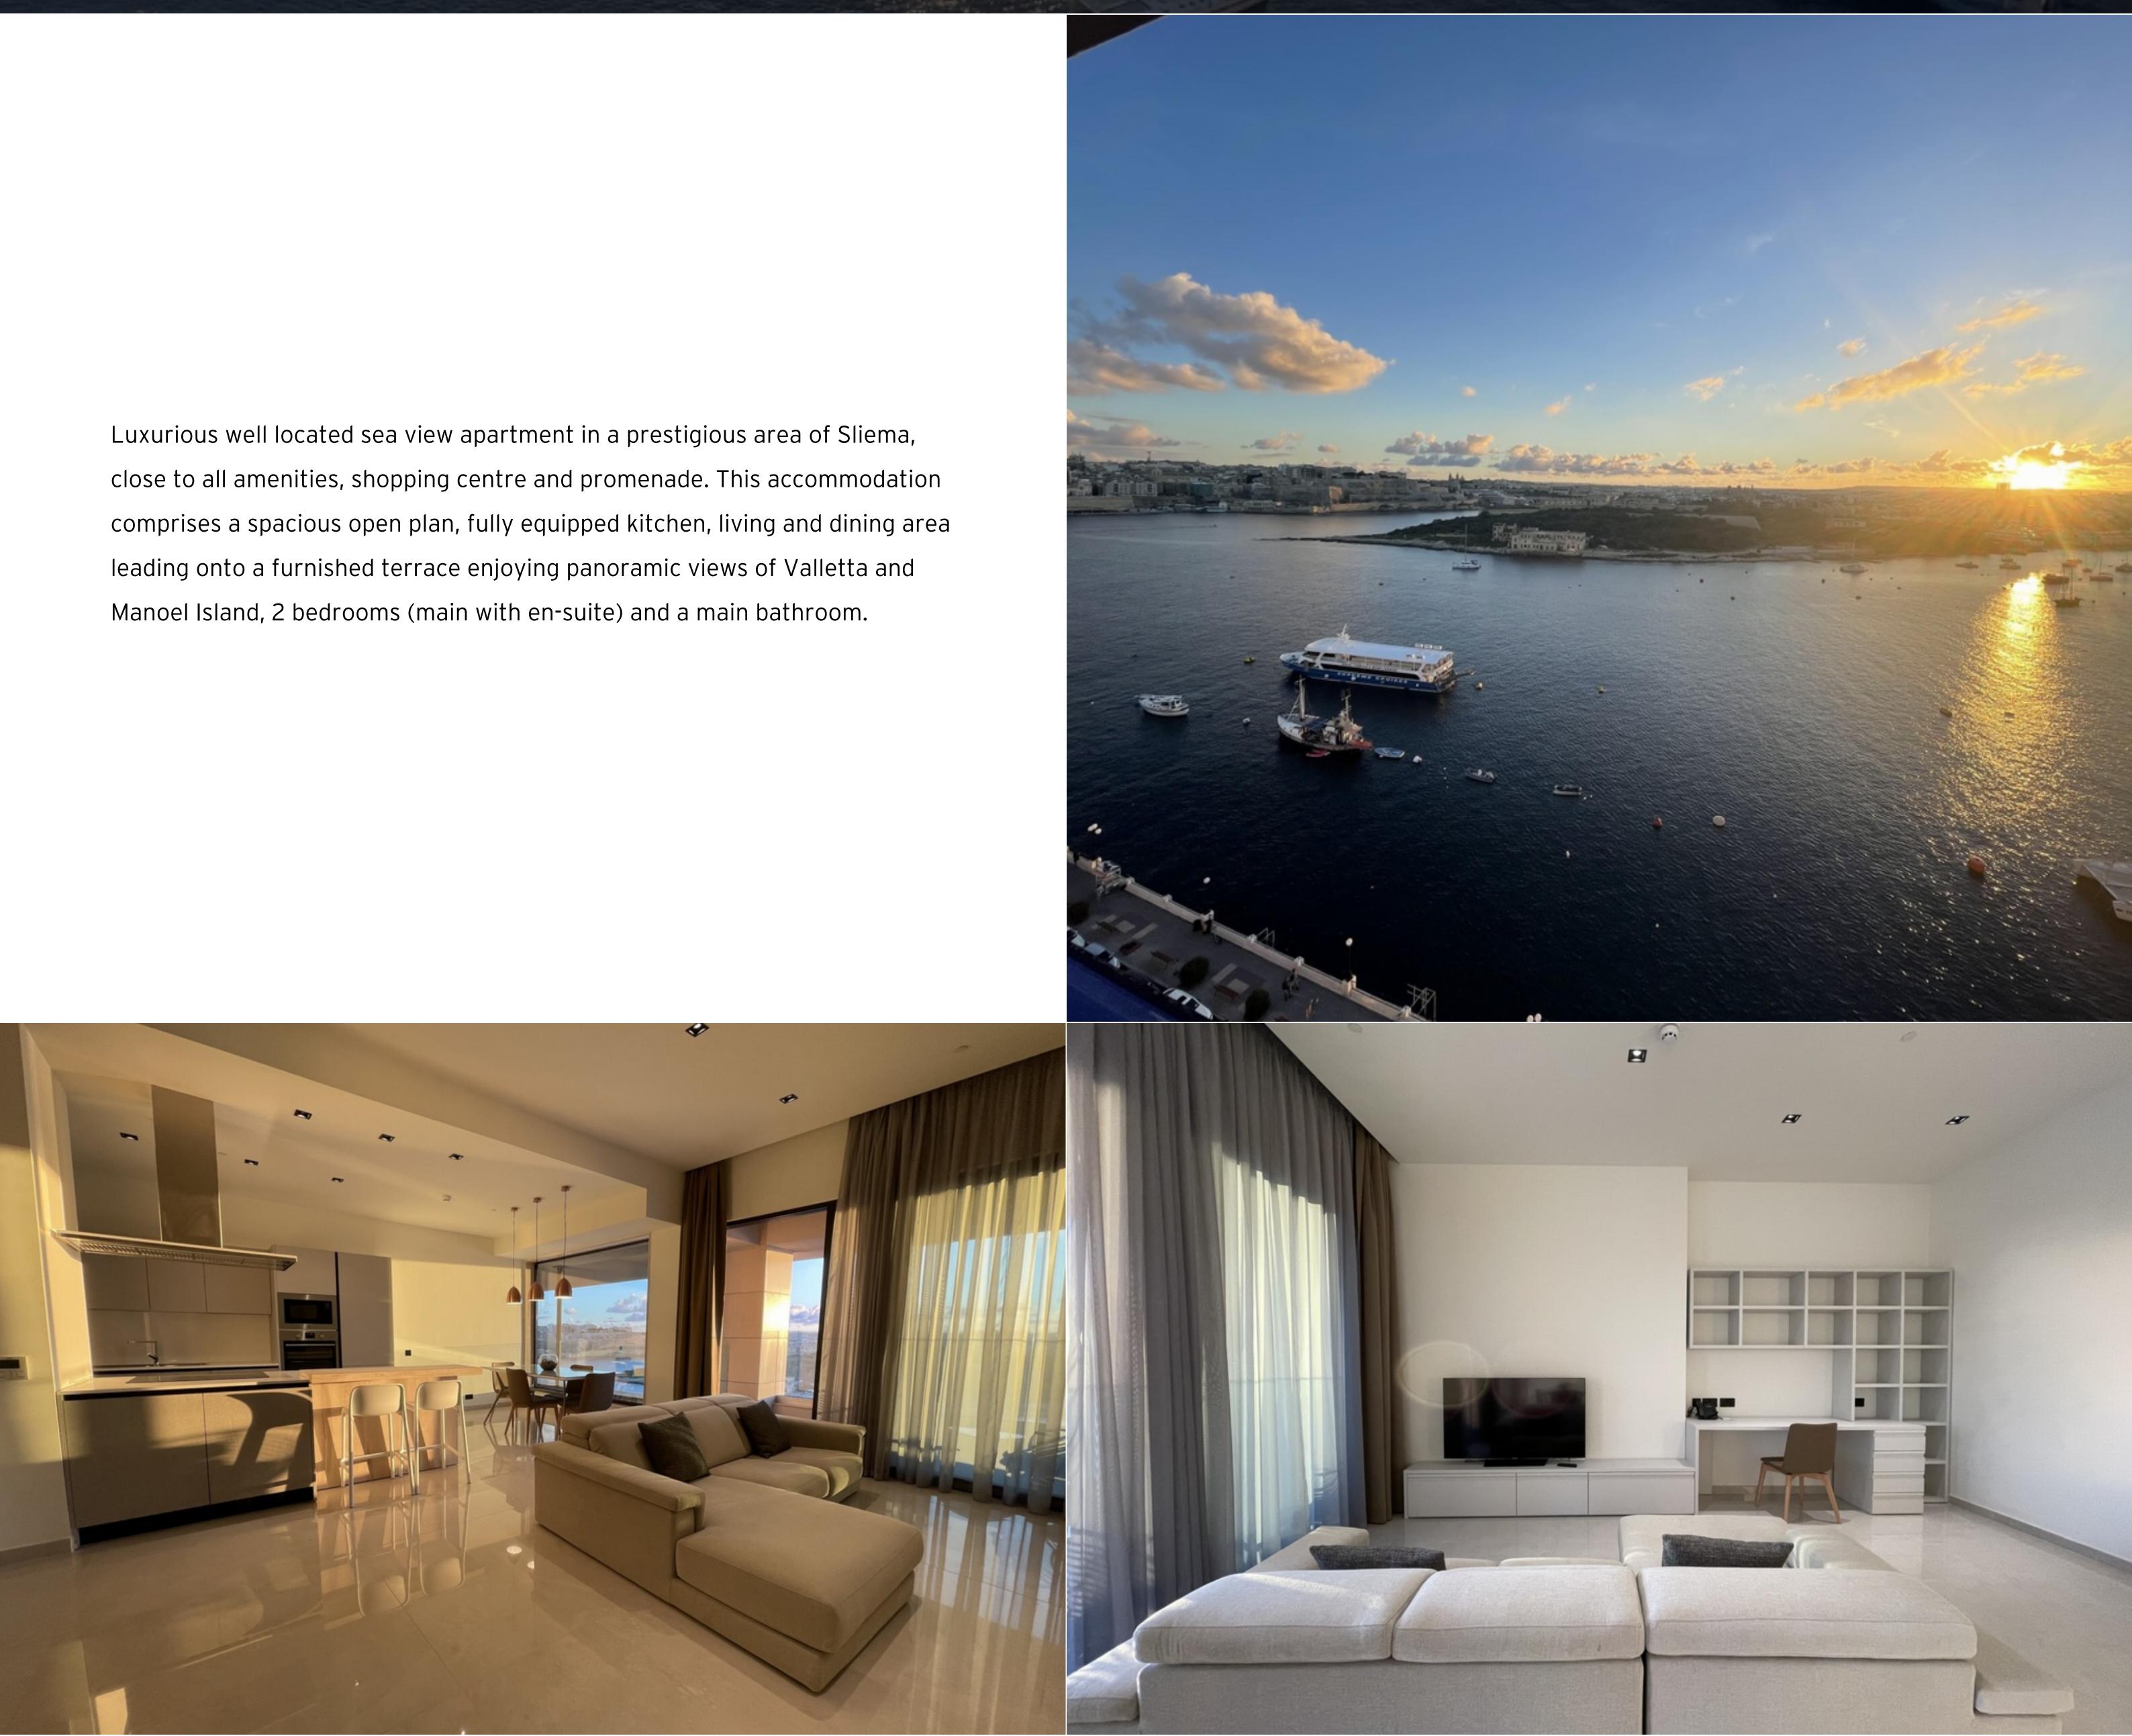

## € 5,500 Monthly

Luxurious well located sea view apartment in a prestigious area of Sliema, close to all amenities, shopping centre and promenade. This accommodation leading onto a furnished terrace enjoying panoramic views of Valletta and Manoel Island, 2 bedrooms (main with en-suite) and a main bathroom.