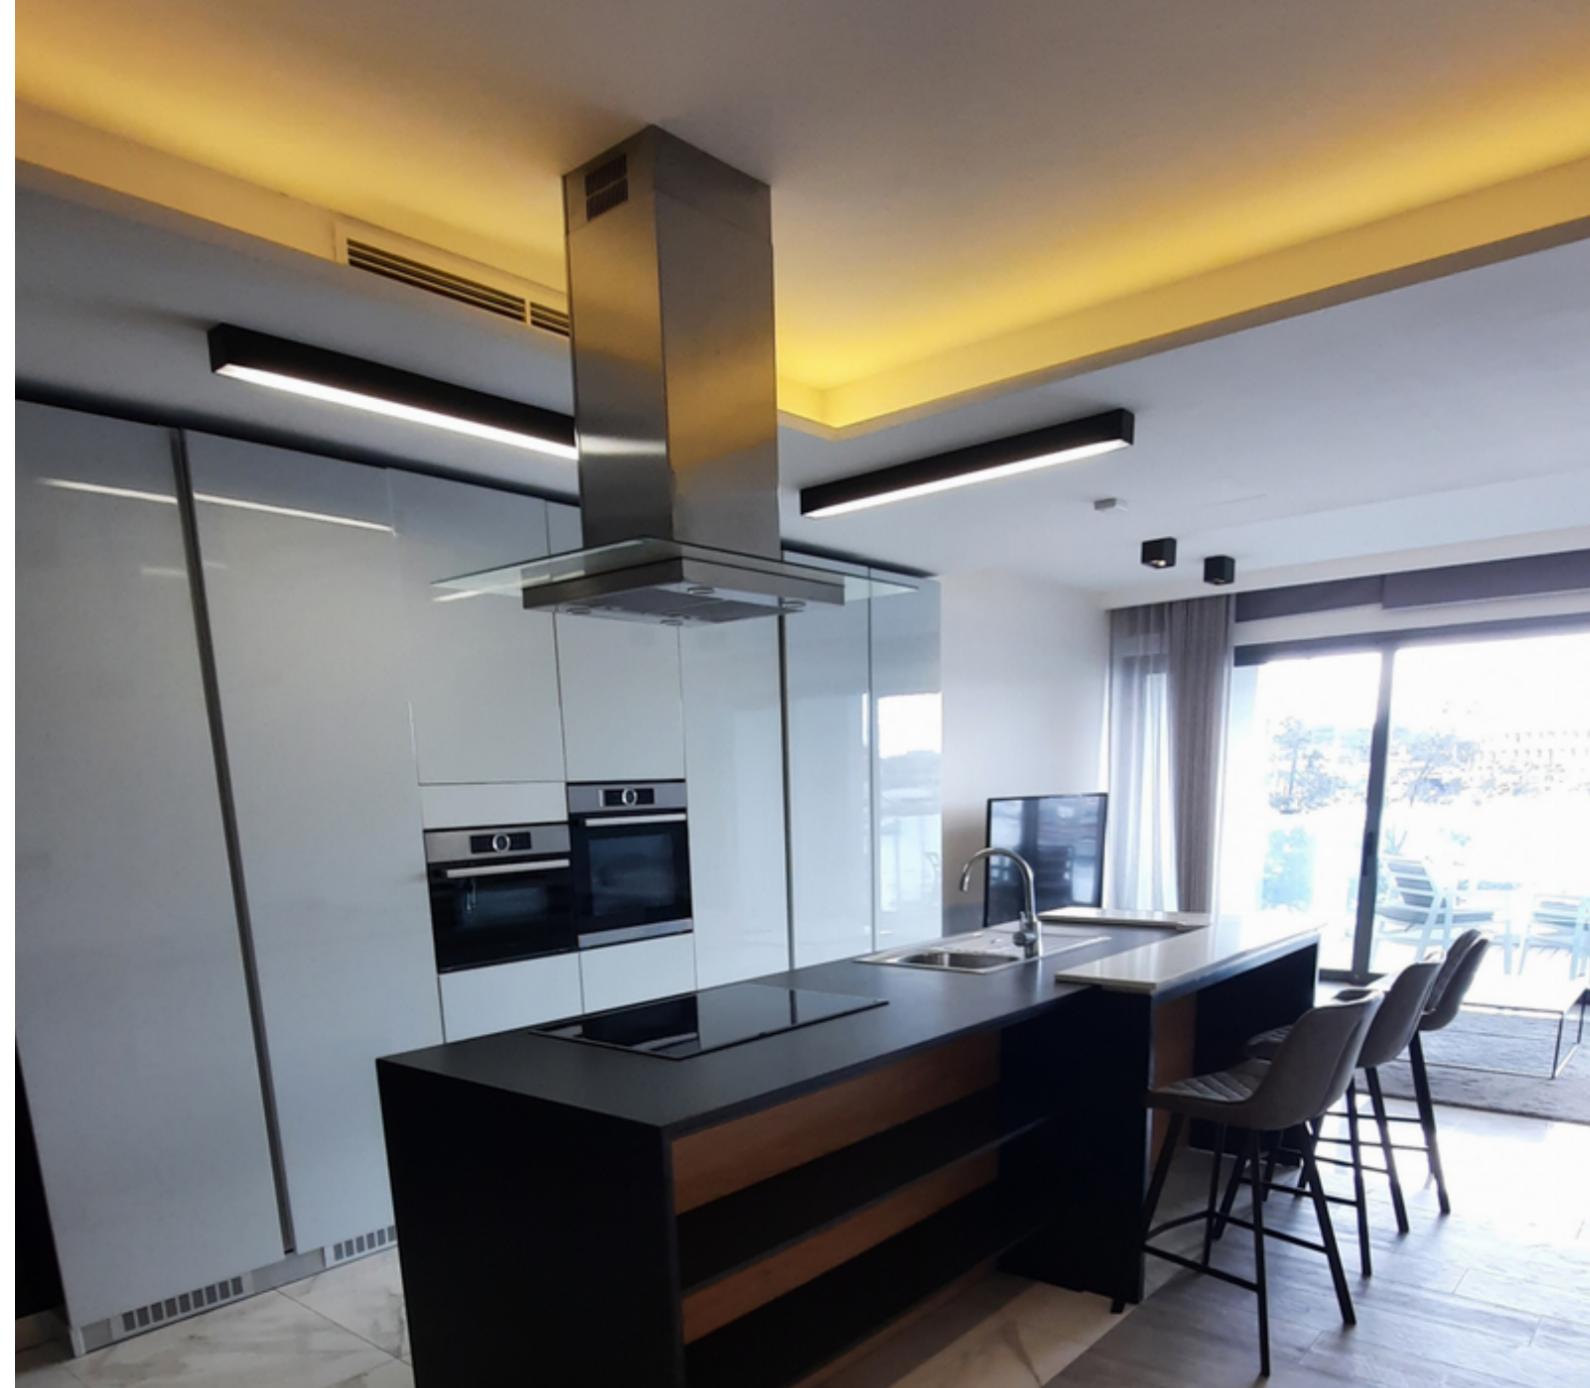

This seafront apartment located on the Strand promenade close to Sliema's retail and leisure district enjoying magnificent unobstructed views of Manoel Island, Marsamxett Harbour and Valletta. Accommodation layout consists of an open plan living/kitchen/dining leading onto a terrace with views, 3 bedrooms (main with en-suite), main bathroom and a back terrace.