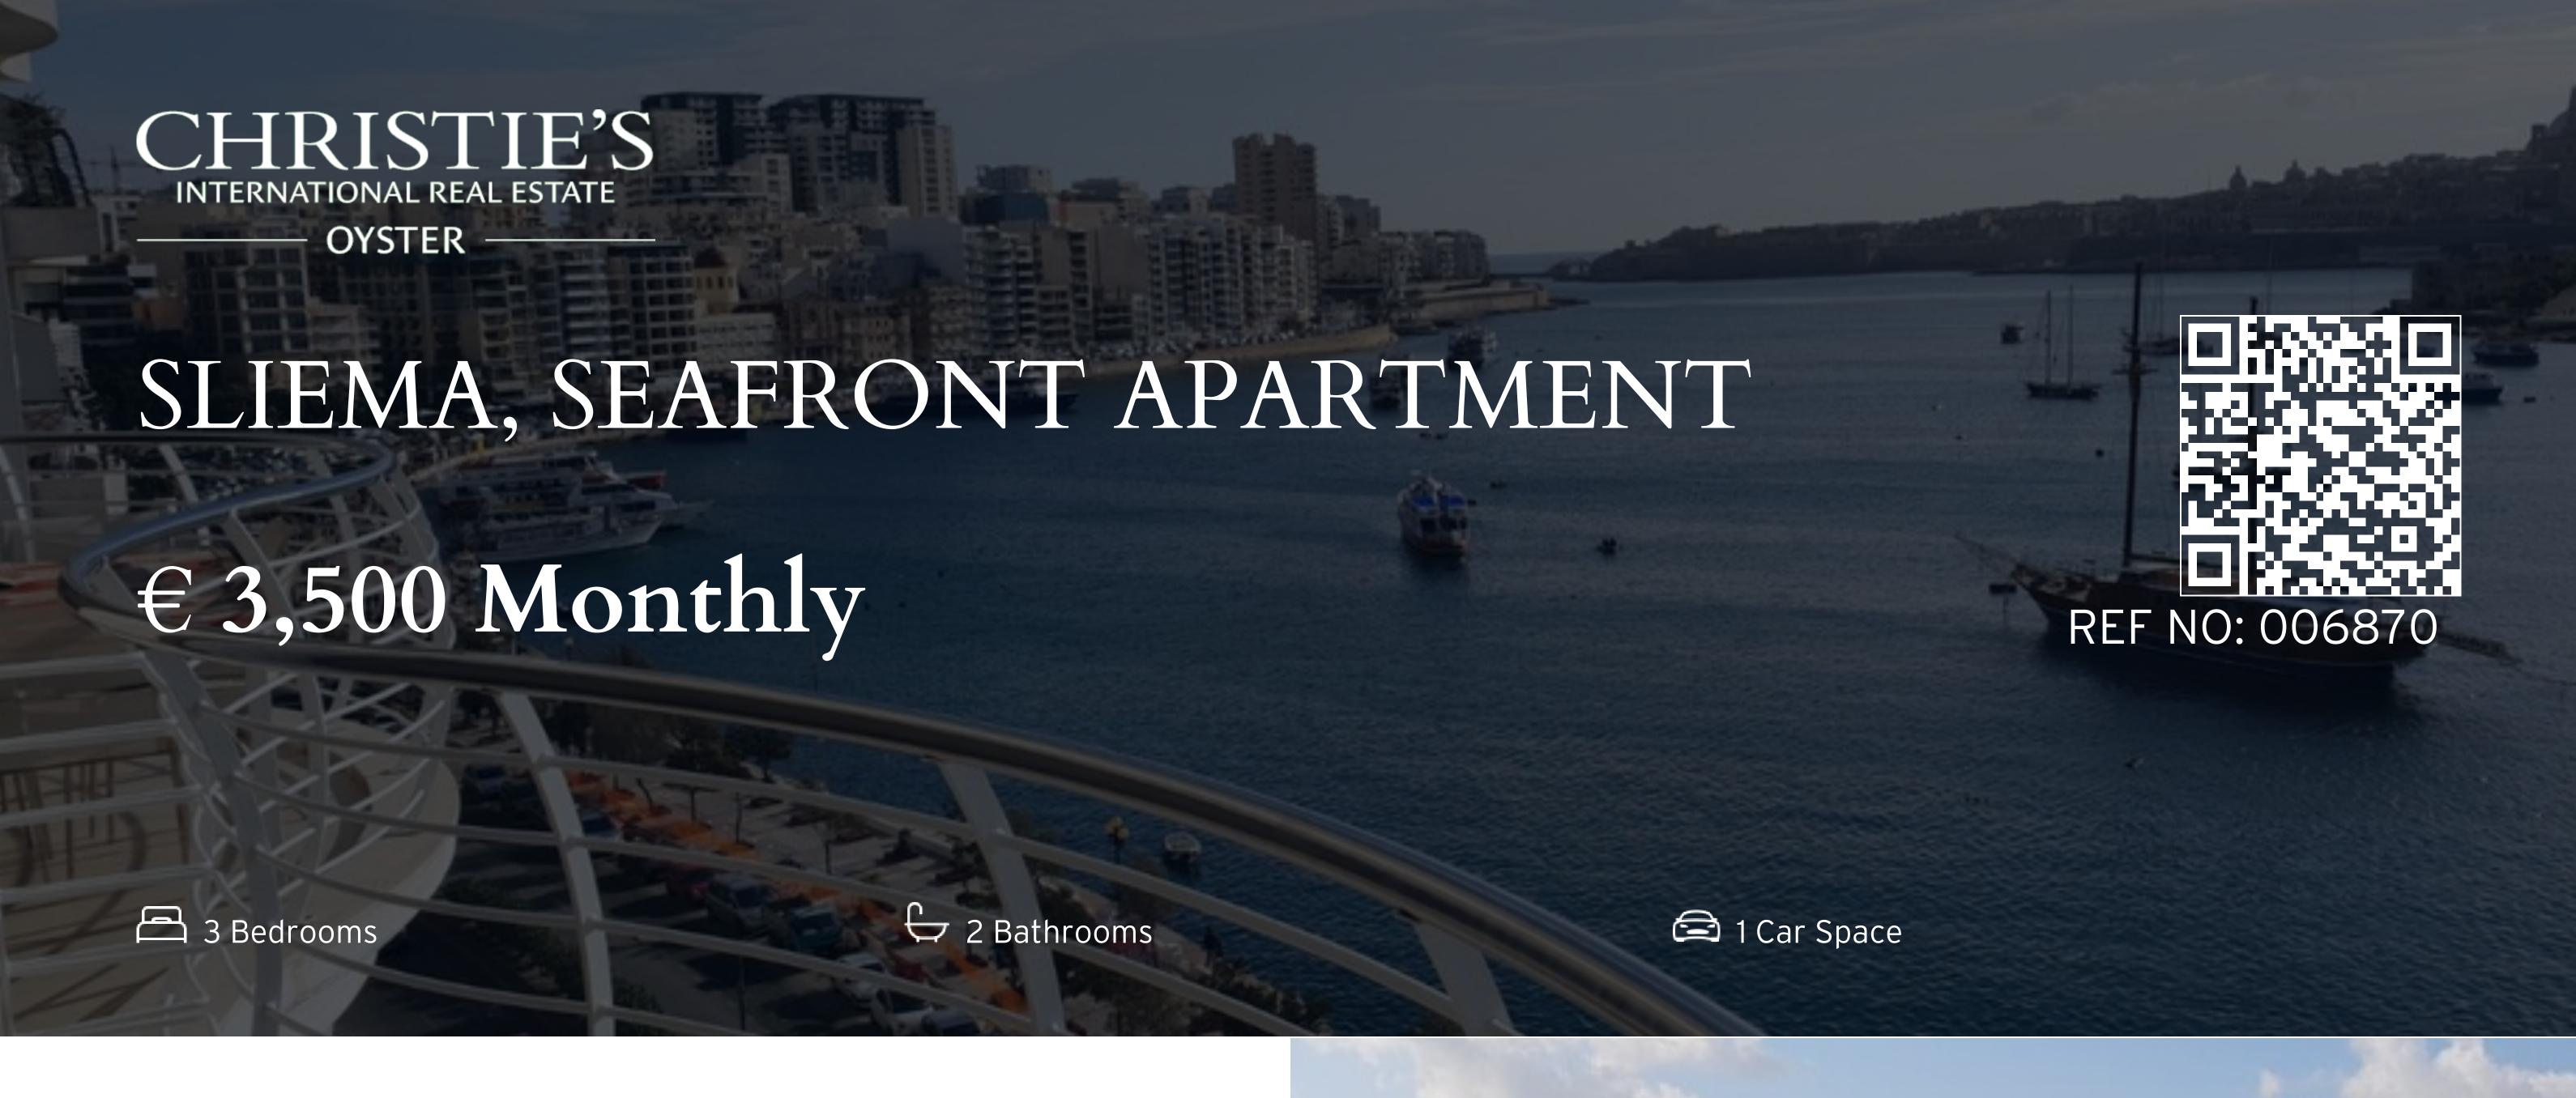

Spacious and impeccably designed, this three-bedroom apartment in the vibrant center of Sliema offers an abundance of living space. Upon entry, a generously sized hallway leads the way, setting the tone for the expansive layout. The integrated kitchen/breakfast and dining area provide a seamless flow, complemented by a distinct living space for relaxation. This family friendly apartment boasts three bedrooms, one of which is ensuite for added convenience and a main bathroom. Further enhancing the appeal, a rear balcony, while the spacious front terrace offers captivating views of Manoel Island and Valletta perfect for al fresco dining and entertaining. Complementing this property is one car space.