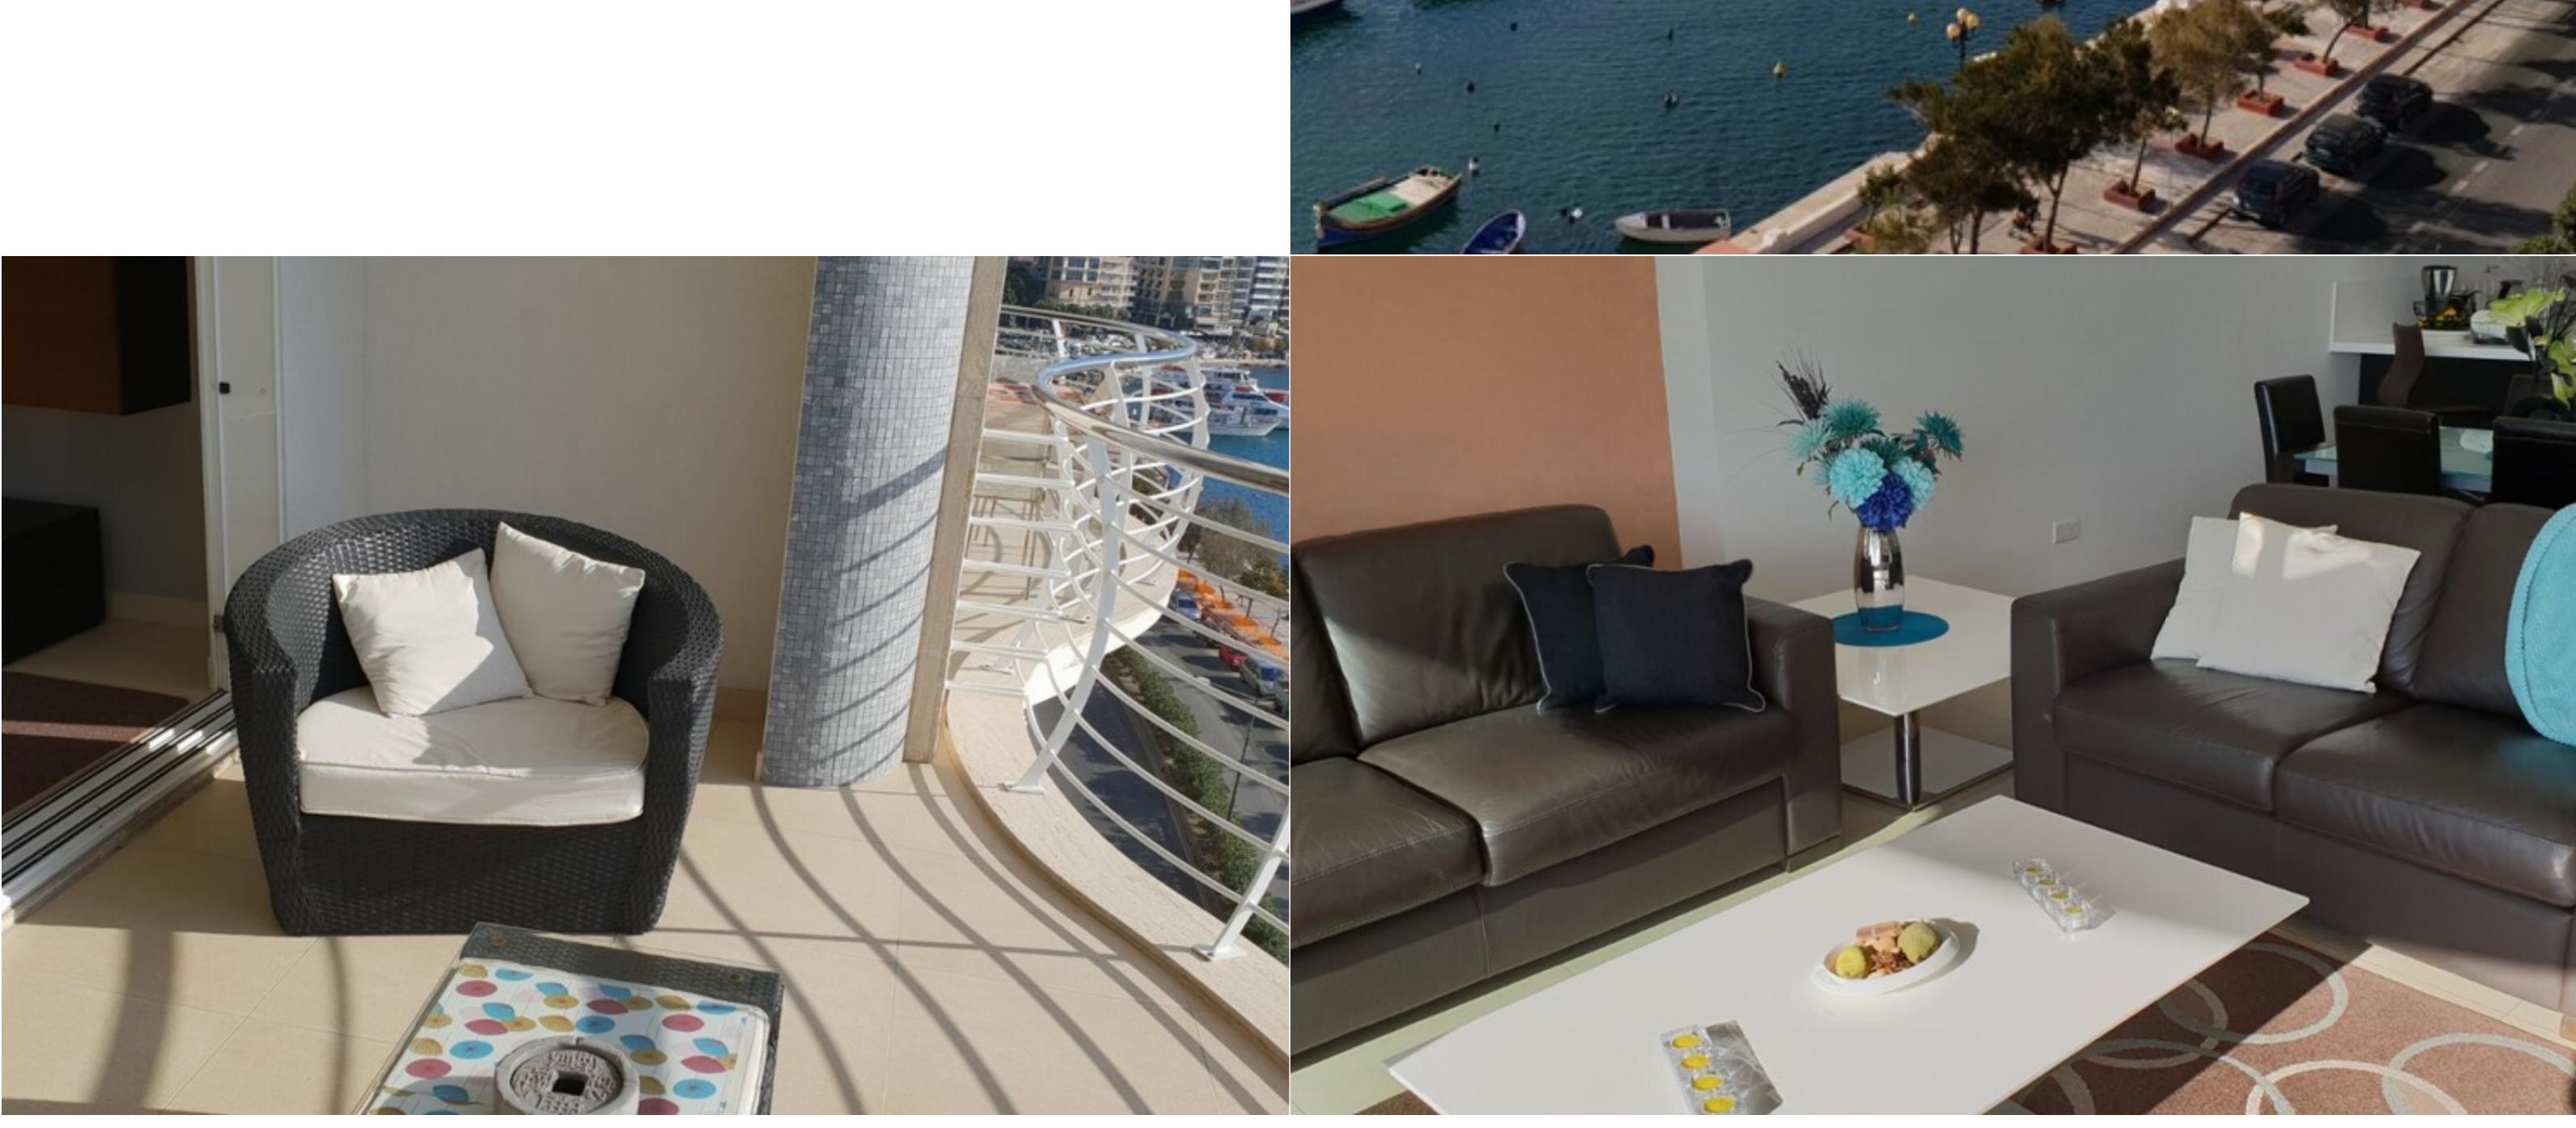

Spacious and impeccably designed, this three-bedroom apartment in the vibrant center of Sliema offers an abundance of living space. Upon entry, a generously sized hallway leads the way, setting the tone for the expansive layout. The integrated kitchen/breakfast and dining area provide a seamless flow, complemented by a distinct living space for relaxation. This family friendly apartment boasts three bedrooms, one of which is ensuite for added convenience and a main bathroom. Further enhancing the appeal, a rear balcony, while the spacious front terrace offers captivating views of Manoel Island and Valletta perfect for al fresco dining and entertaining. Complementing this property is one car space.