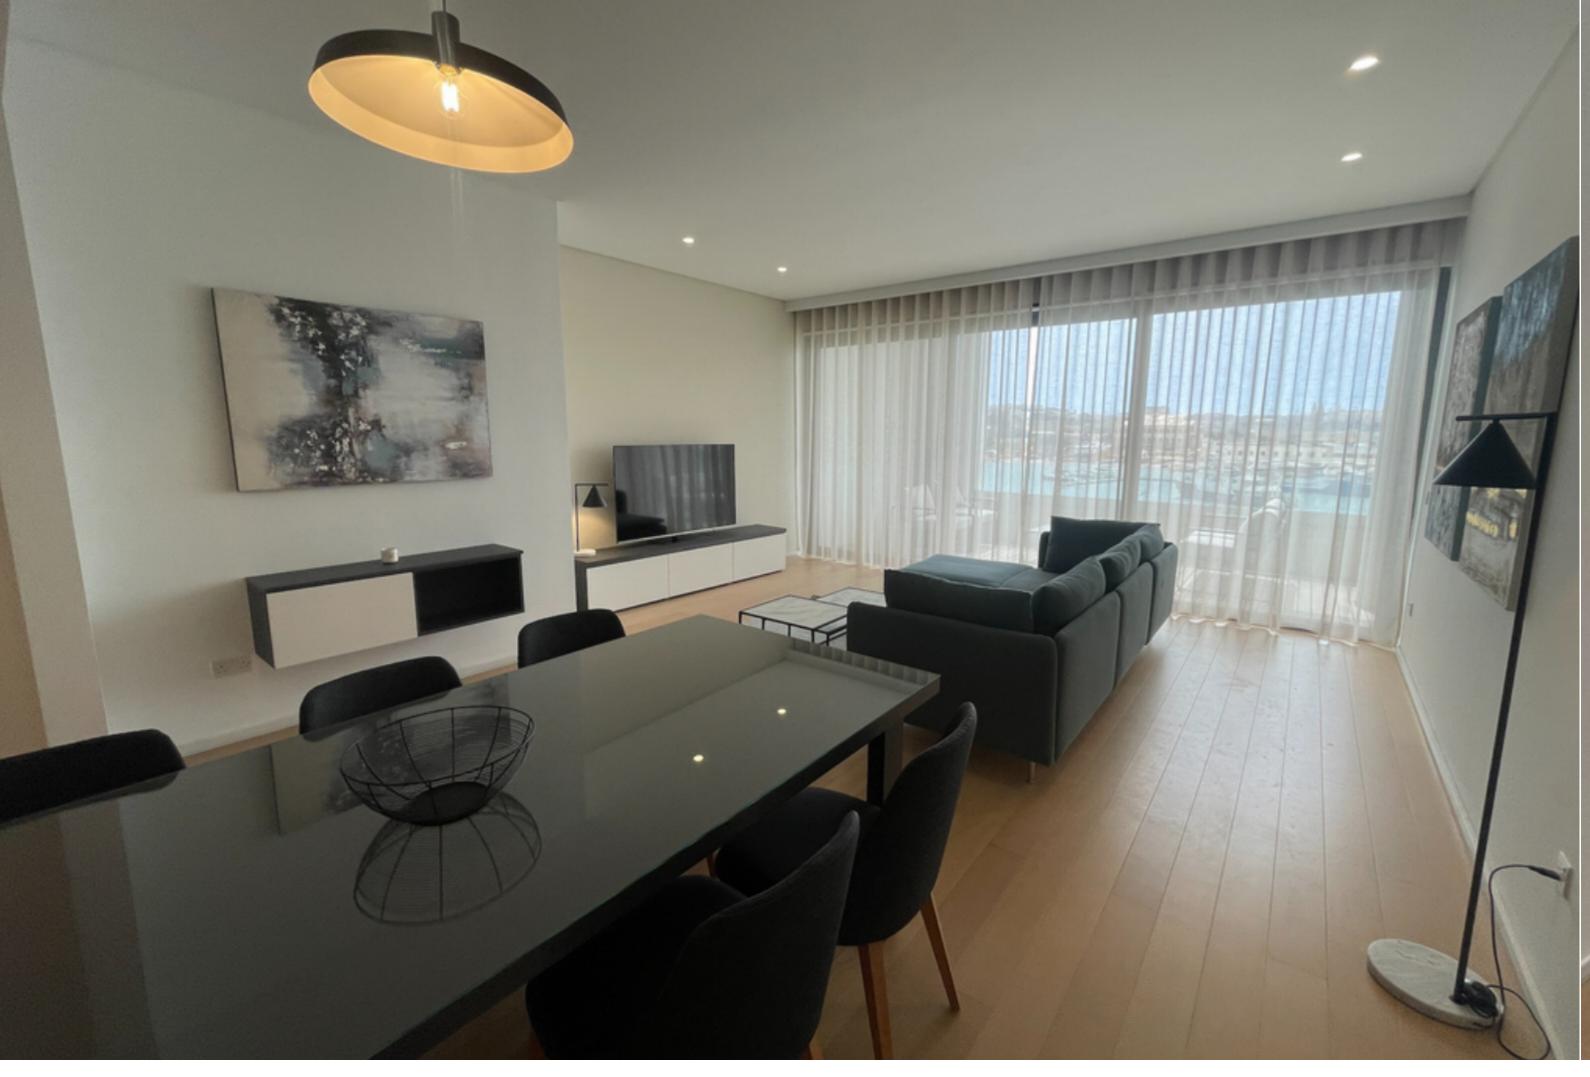

## SLIEMA SEAFRONT APARTMENT

€3,500 Monthly

3 Bedrooms

2 Bathrooms

Positioned along the scenic Strand promenade near Sliema's vibrant retail and entertainment hub, this exquisite apartment offers a stunning vantage of unobstructed vistas encompassing Manoel Island, Marsamxett Harbour, and Valletta. The interior layout comprises an airy open-plan living, kitchen, and dining area that seamlessly connects to a front balcony with views of Manoel Island and Sliema, providing an idyllic setting for al fresco dining. Boasting three bedrooms, with the master featuring an en-suite bathroom, alongside a main bathroom, laundry room, and drying area, the apartment ensures practicality without compromising luxury. An optional car space provides added convenience. This residence perfectly combines scenic beauty with urban living for a truly remarkable lifestyle.