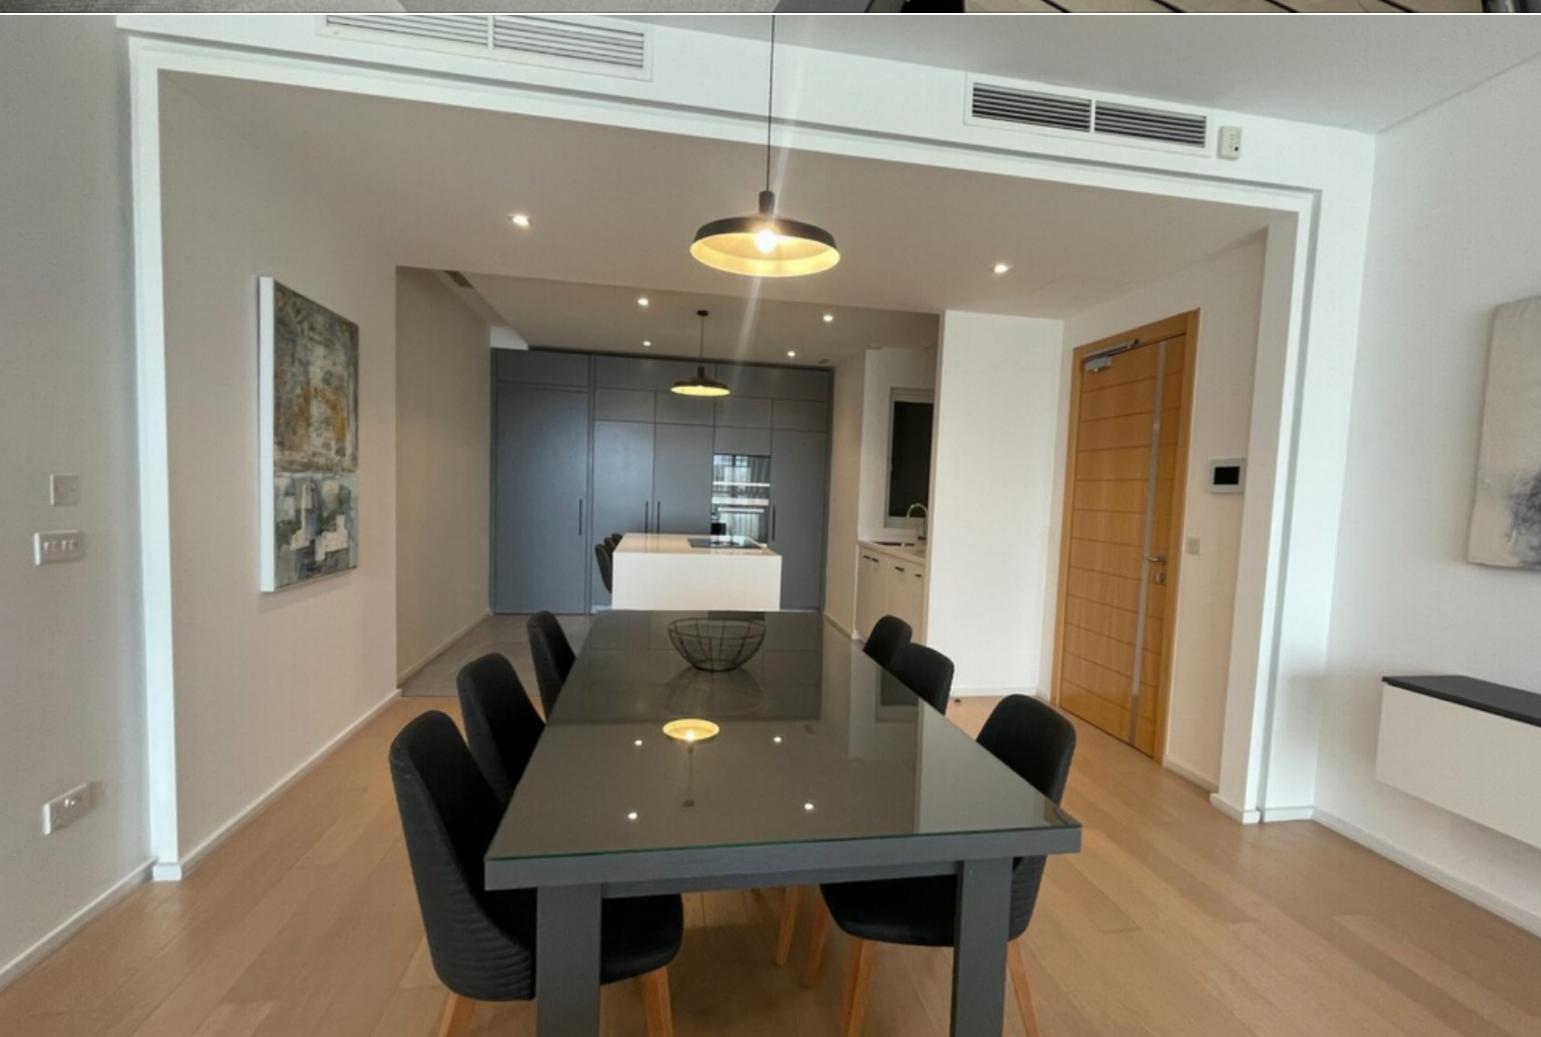

## SLIEMA SEAFRONT APARTMENT

€3,500 Monthly

3 Bedrooms

2 Bathrooms

Positioned along the scenic Strand promenade near Sliema's vibrant retail and entertainment hub, this exquisite apartment offers a stunning vantage of unobstructed vistas encompassing Manoel Island, Marsamxett Harbour, and Valletta. The interior layout comprises an airy open-plan living, kitchen, and dining area that seamlessly connects to a front balcony with views of Manoel Island and Sliema, providing an idyllic setting for al fresco dining. Boasting three bedrooms, with the master featuring an en-suite bathroom, alongside a main bathroom, laundry room, and drying area, the apartment ensures practicality without compromising luxury. An optional car space provides added convenience. This residence perfectly combines scenic beauty with urban living for a truly remarkable lifestyle.