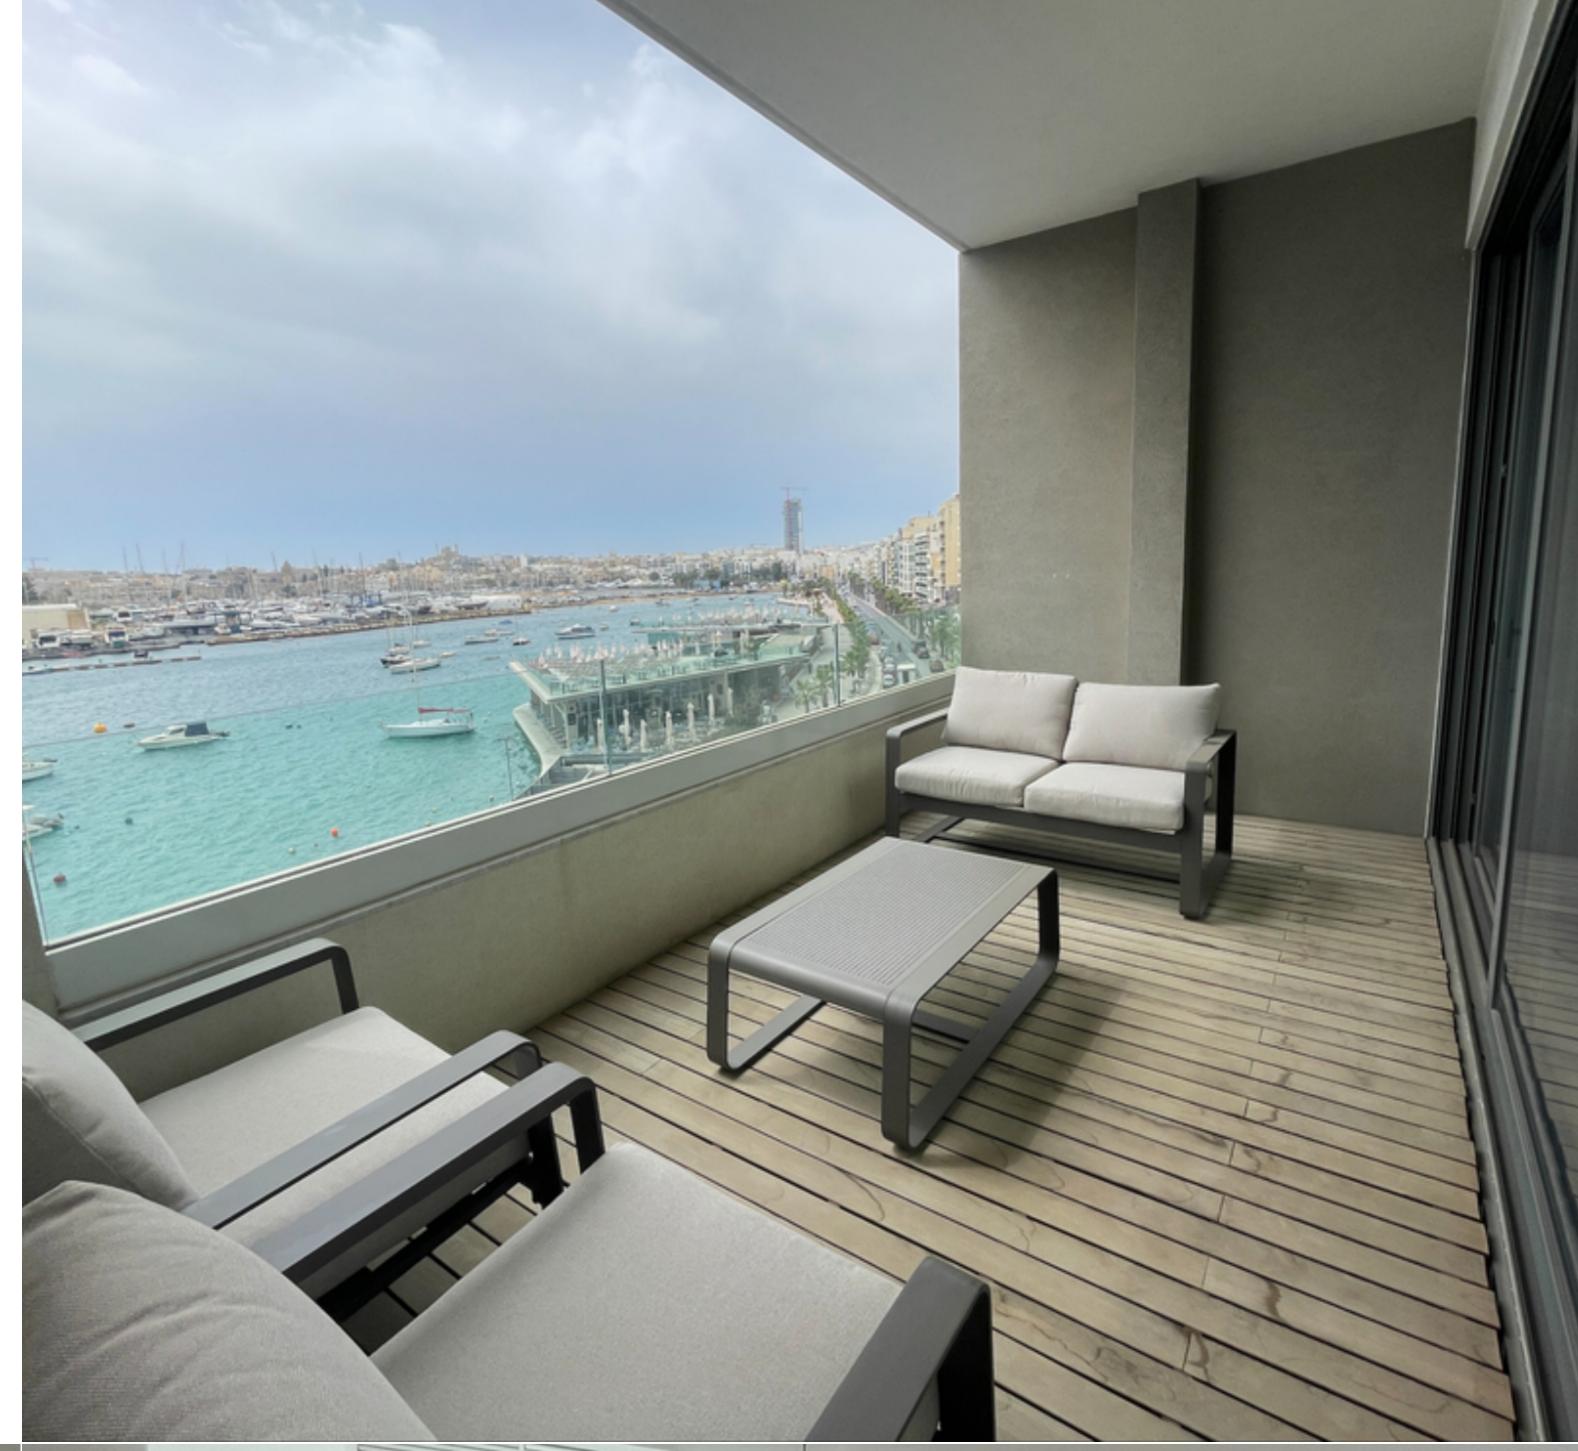

## SLIEMA SEAFRONT APARTMENT

€3,500 Monthly

3 Bedrooms

2 Bathrooms

Positioned along the scenic Strand promenade near Sliema's vibrant retail and entertainment hub, this exquisite apartment offers a stunning vantage of unobstructed vistas encompassing Manoel Island, Marsamxett Harbour, and Valletta. The interior layout comprises an airy open-plan living, kitchen, and dining area that seamlessly connects to a front balcony with views of Manoel Island and Sliema, providing an idyllic setting for al fresco dining. Boasting three bedrooms, with the master featuring an en-suite bathroom, alongside a main bathroom, laundry room, and drying area, the apartment ensures practicality without compromising luxury. An optional car space provides added convenience. This residence perfectly combines scenic beauty with urban living for a truly remarkable lifestyle.