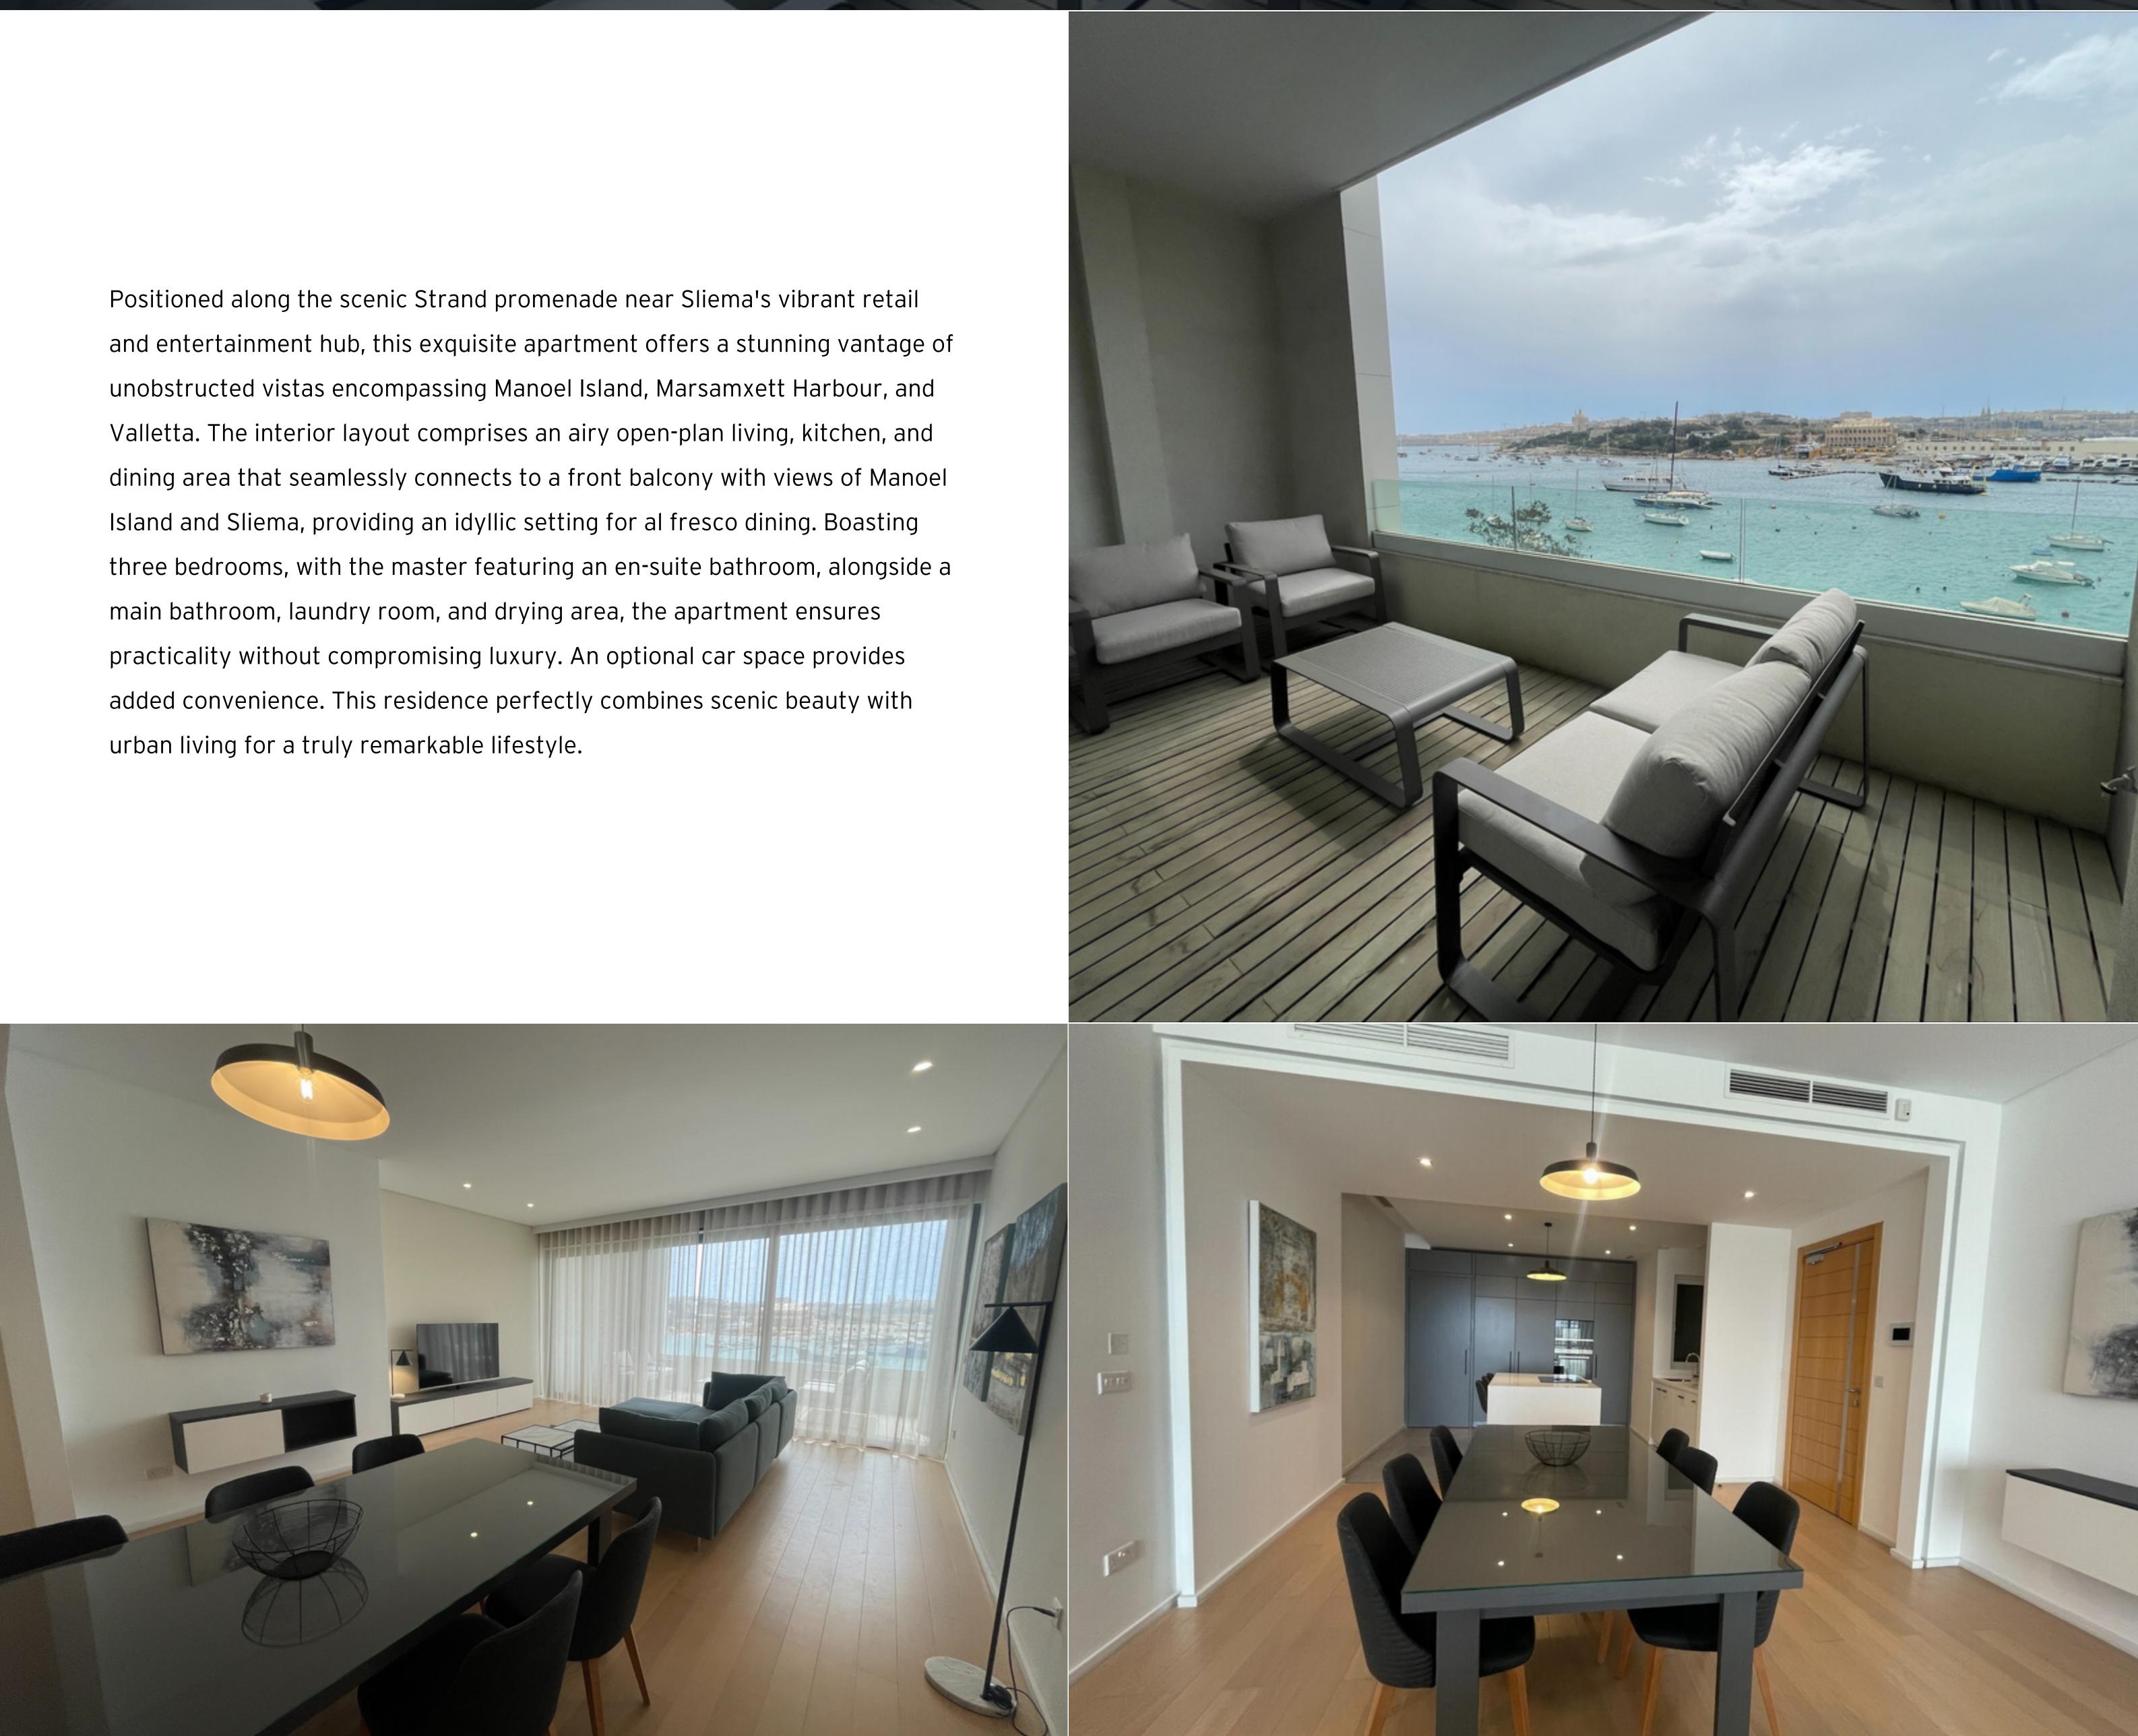

## € 3,500 Monthly

Positioned along the scenic Strand promenade near Sliema's vibrant retail Valletta. The interior layout comprises an airy open-plan living, kitchen, and dining area that seamlessly connects to a front balcony with views of Manoel Island and Sliema, providing an idyllic setting for al fresco dining. Boasting three bedrooms, with the master featuring an en-suite bathroom, alongside a practicality without compromising luxury. An optional car space provides added convenience. This residence perfectly combines scenic beauty with