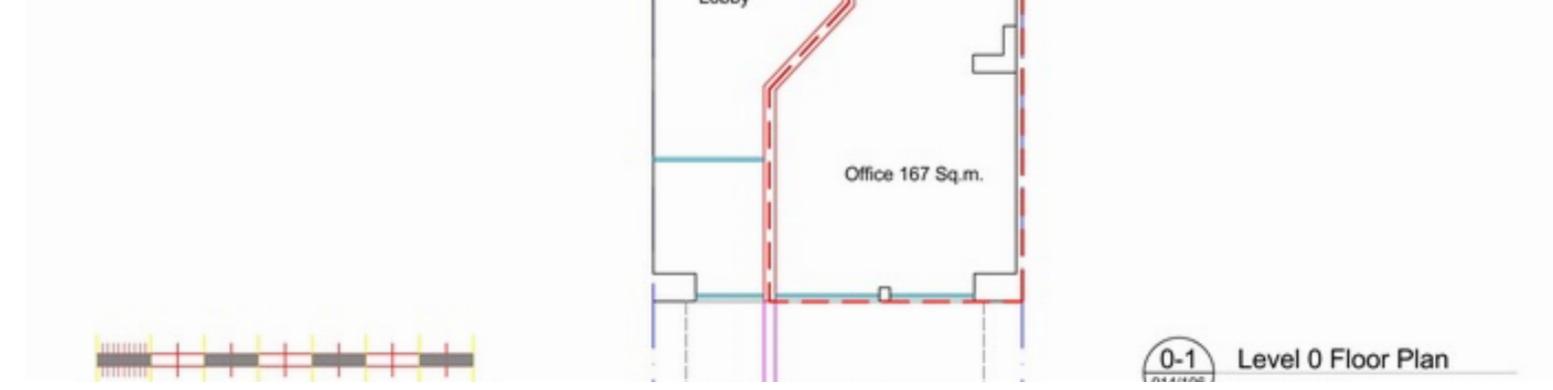

# € 5,000 Monthly

Fantastically located seafront office having lovely open sea views. This open plan property has all modern installations, a fully equipped kitchenette, 2 toilets and measures 167 sq.m. A perfect office and very conventionally located, with all necessary amenities within the immediate surroundings. Complementing this property are 2 car spaces. Contact our office for further details.