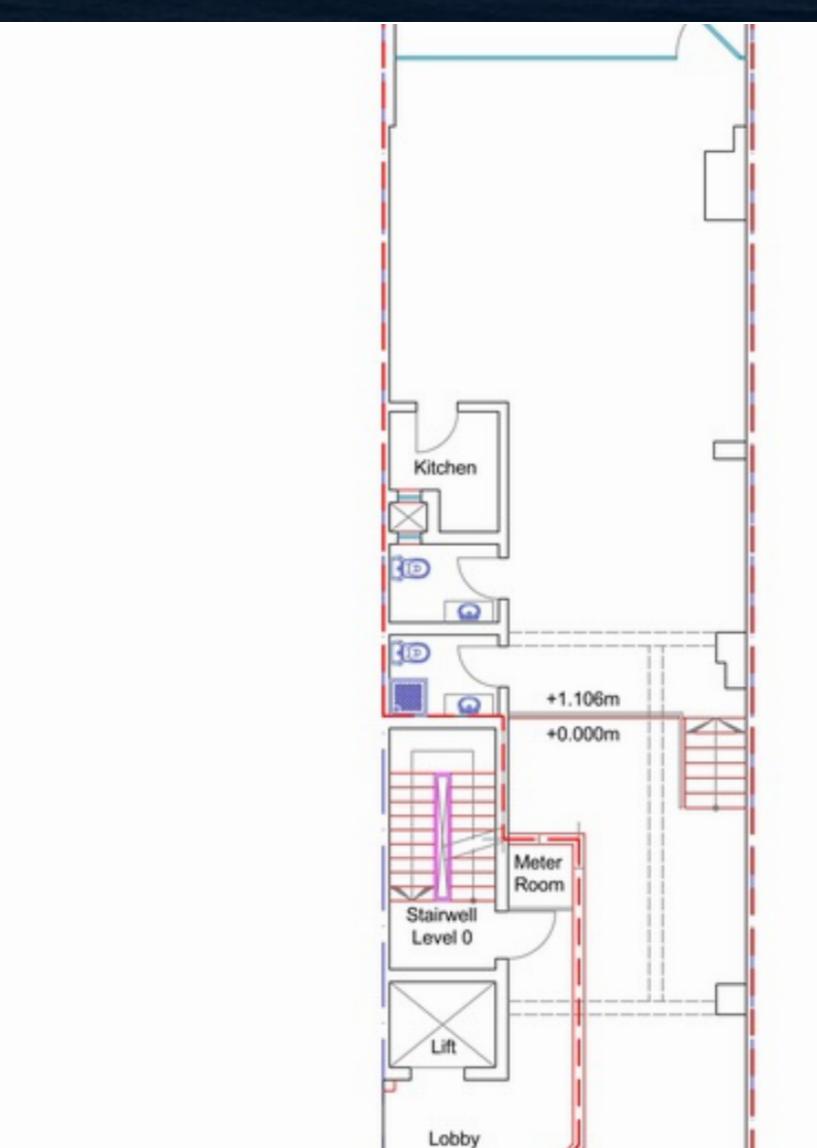

# € 5,000 Monthly

Fantastically located seafront office having lovely open sea views. This open plan property has all modern installations, a fully equipped kitchenette, 2 toilets and measures 167 sq.m. A perfect office and very conventionally located, with all necessary amenities within the immediate surroundings. Complementing this property are 2 car spaces. Contact our office for further details.