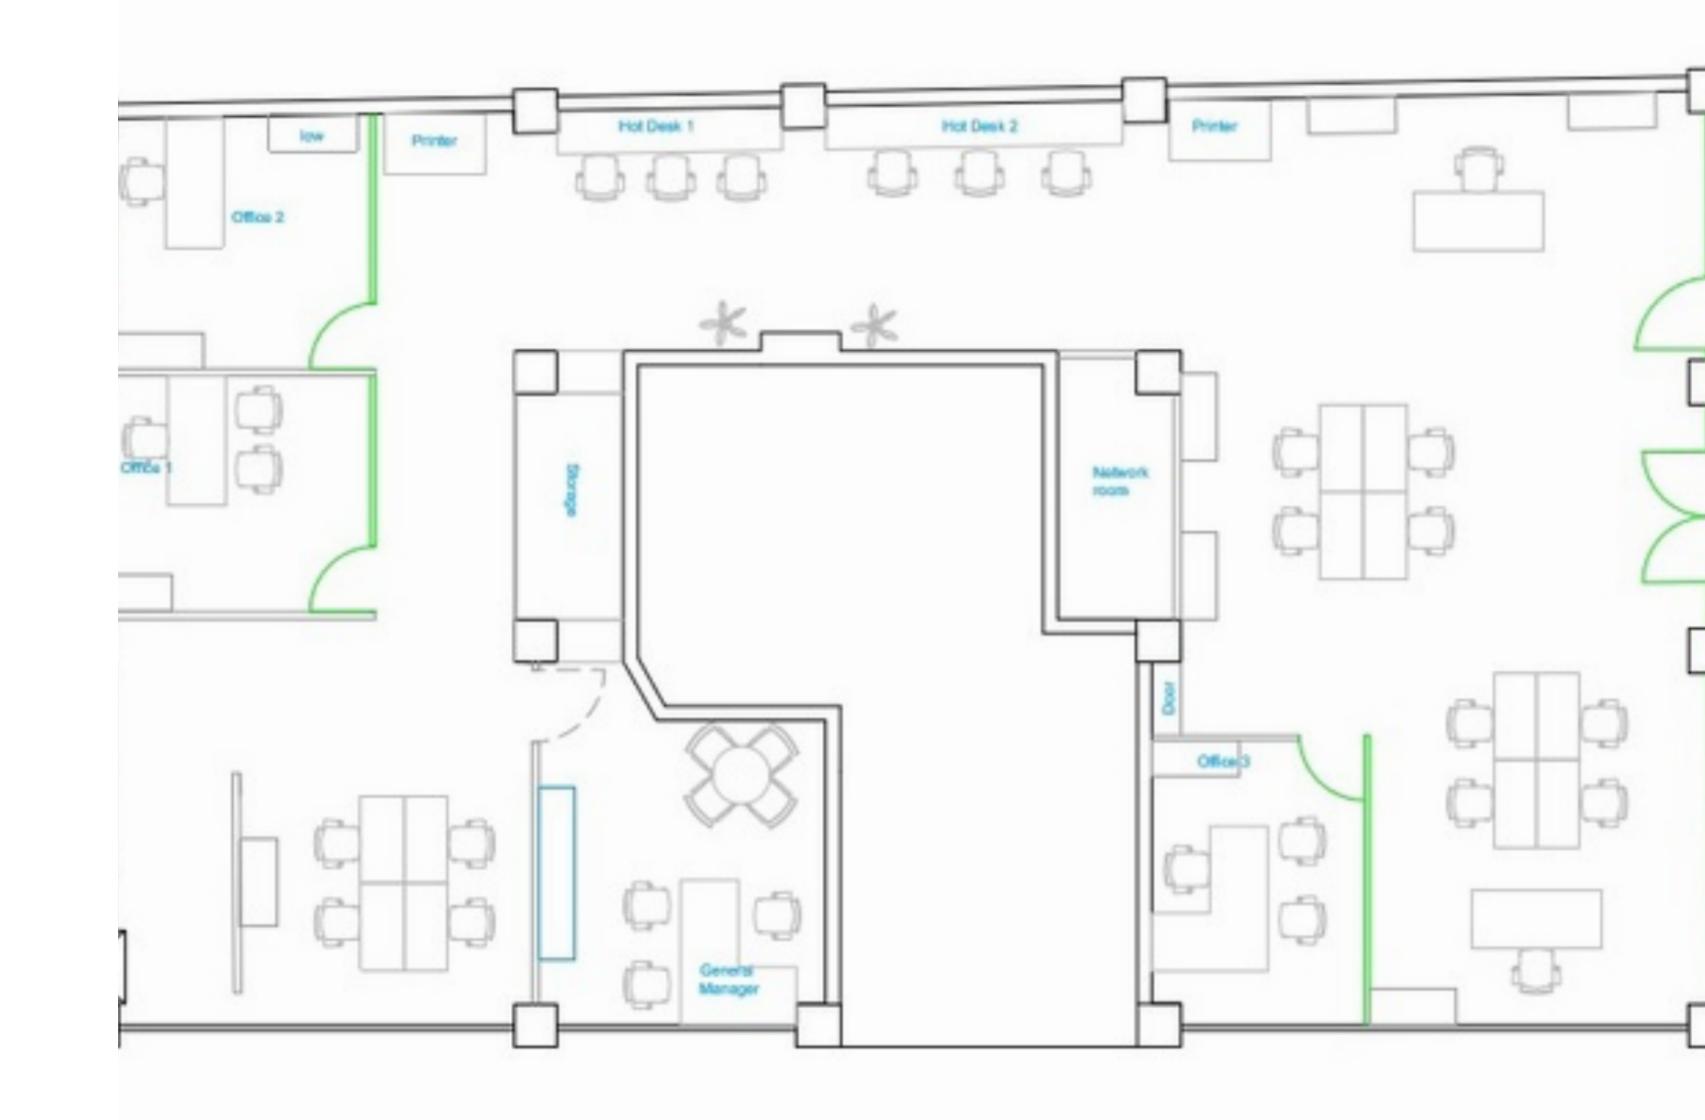

# € 10,000 Monthly

An opportunity to acquire an excellent seafront OFFICE SPACE with fantastic unobstructed sea views and situated in a most sought after location ideal for any business. This office includes a bathroom and kitchenette and enjoys its own entrance. Property measures approximately 350sqm of office space and 45sqm terrace.