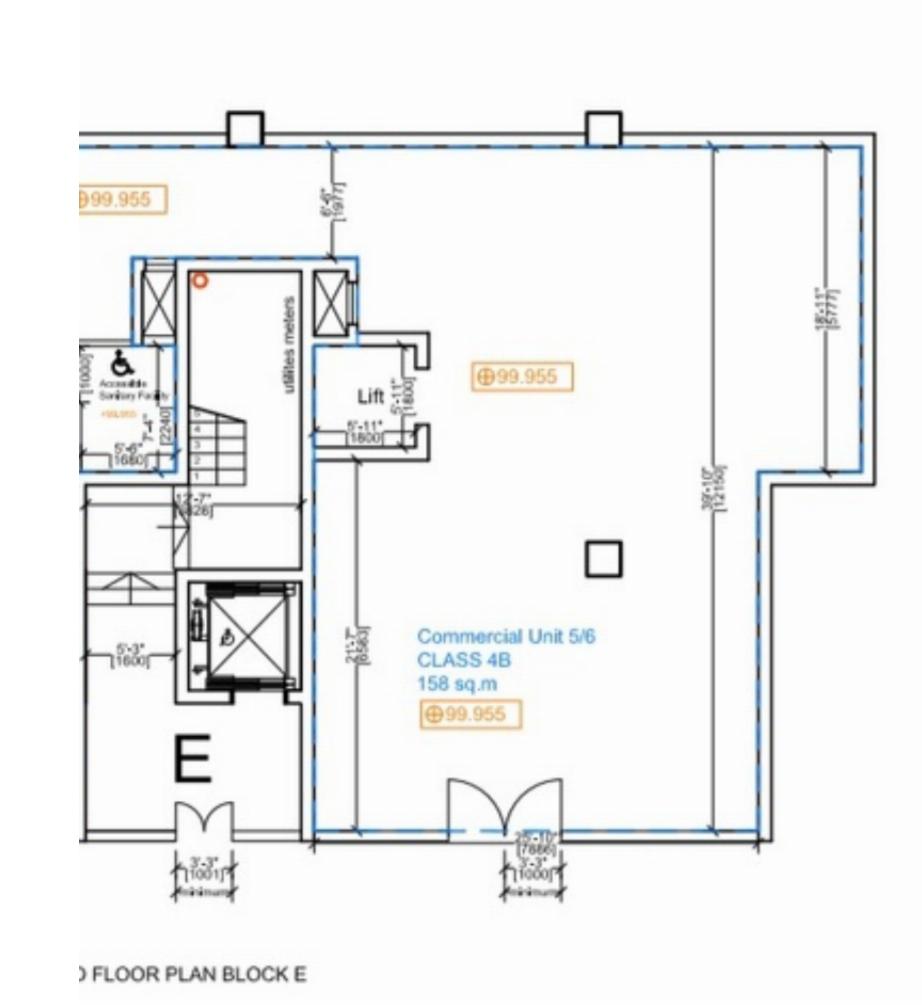

TOTAL COMMERCIAL FLOOR SPACE BLOCK E - 284 SQ.M

Oyster Christie's International Real Estate www.oystermalta.com

E: info@oystermalta.com

Sales Offices

Block 15, Level O, Vjal Portomaso, St. Julians, STJ 4015