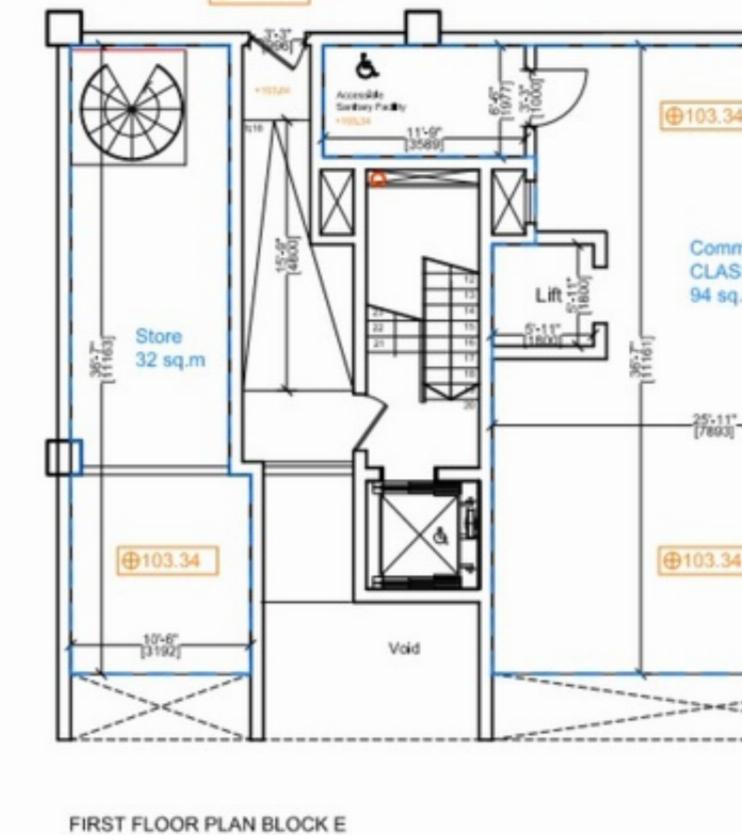

TOTAL COMMERCIAL FLOOR SPACE BLOCK E - 284 SQ.M

Oyster Christie's International Real Estate www.oystermalta.com

E: info@oystermalta.com

Sales Offices

Block 15, Level O, Vjal Portomaso, St. Julians, STJ 4015