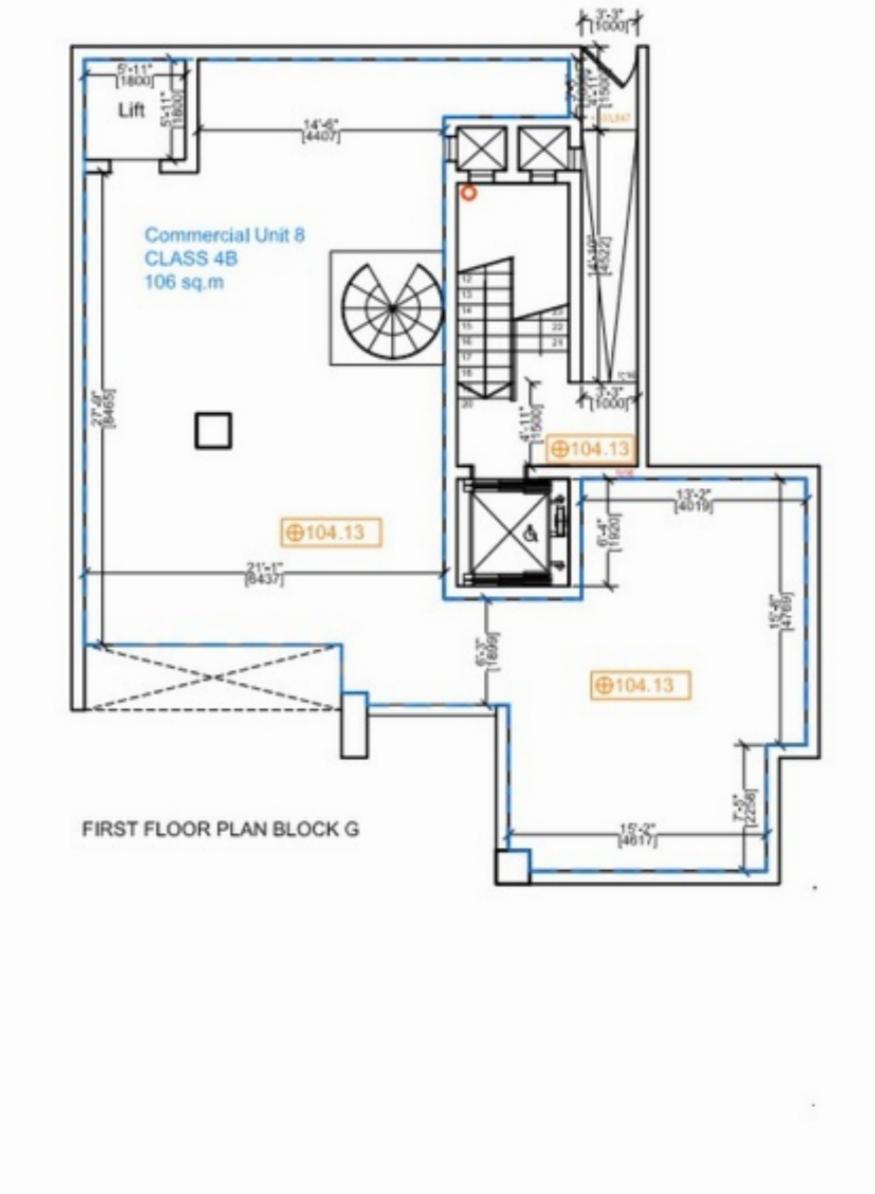

## SLIEMA, FINISHED OFFICE

€ 6,480 Monthly

REF NO: 002508

An opportunity to rent an excellent seafront duplex OFFICE SPACE with fantastic views of Manoel Island and situated in a most sought after location ideal for any business. This office includes restroom's, kitchenette and server room. Property measures approximately 183sqm.

TOTAL COMMERCIAL FLOOR SPACE BLOCK G - 183 SQ.M

Oyster Christie's International Real Estate www.oystermalta.com

E: info@oystermalta.com

Sales Offices

Block 15, Level O, Vjal Portomaso, St. Julians, STJ 4015