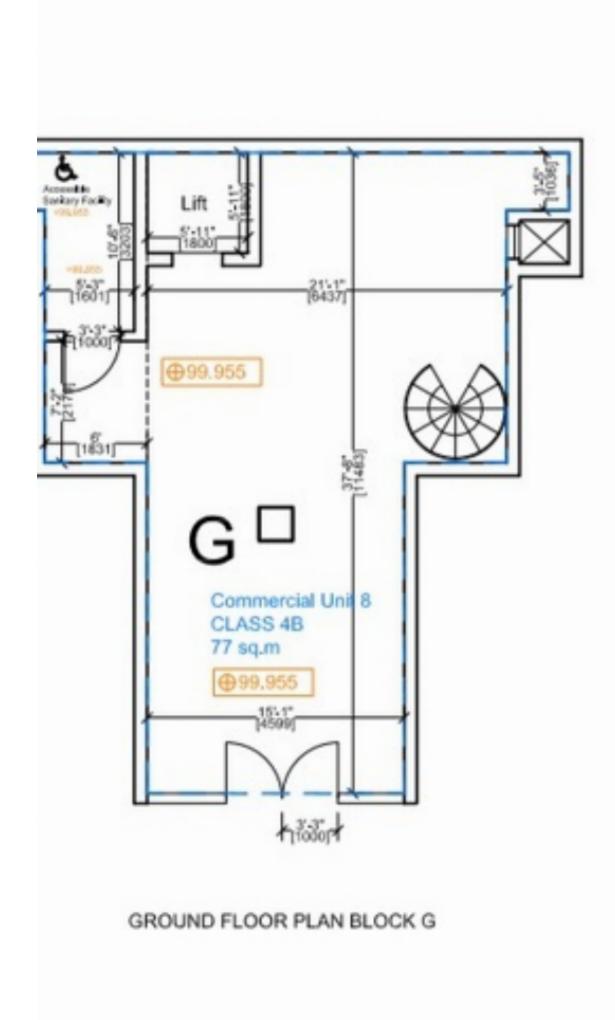

## SLIEMA, FINISHED OFFICE

€ 6,480 Monthly

REF NO: 002508

An opportunity to rent an excellent seafront duplex OFFICE SPACE with fantastic views of Manoel Island and situated in a most sought after location ideal for any business. This office includes restroom's, kitchenette and server room. Property measures approximately 183sqm.

TOTAL COMMERCIAL FLOOR SPACE BLOCK G - 183 SQ.M

Oyster Christie's International Real Estate www.oystermalta.com

E: info@oystermalta.com

Sales Offices

Block 15, Level O, Vjal Portomaso, St. Julians, STJ 4015