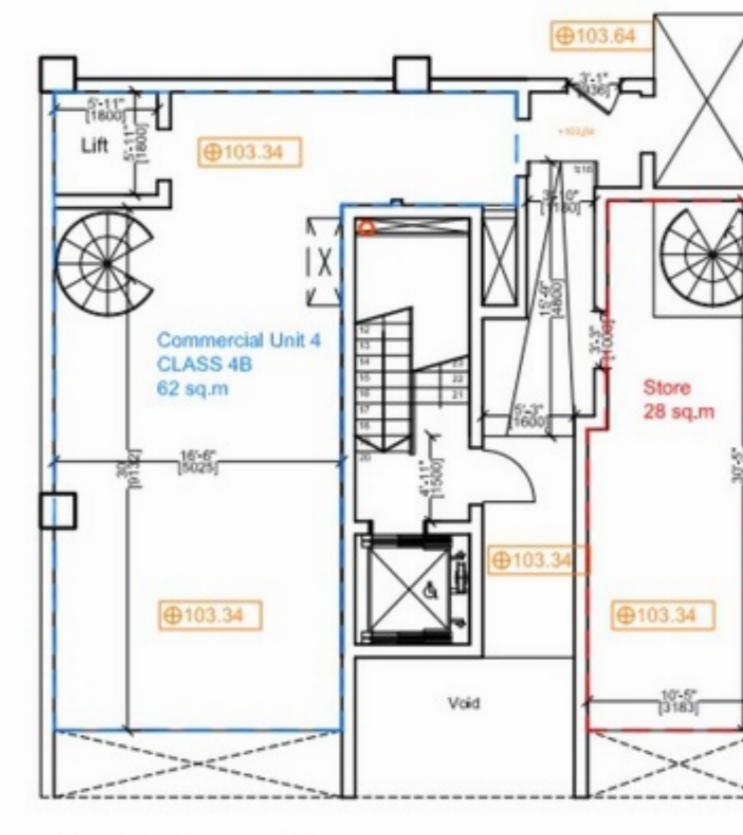

room. Property measures approximately 198sqm.

FIRST FLOOR PLAN BLOCK D

TOTAL COMMERCIAL FLOOR SPACE BLOCK D - 198 SQ.M

Oyster Christie's International Real Estate www.oystermalta.com

E: info@oystermalta.com