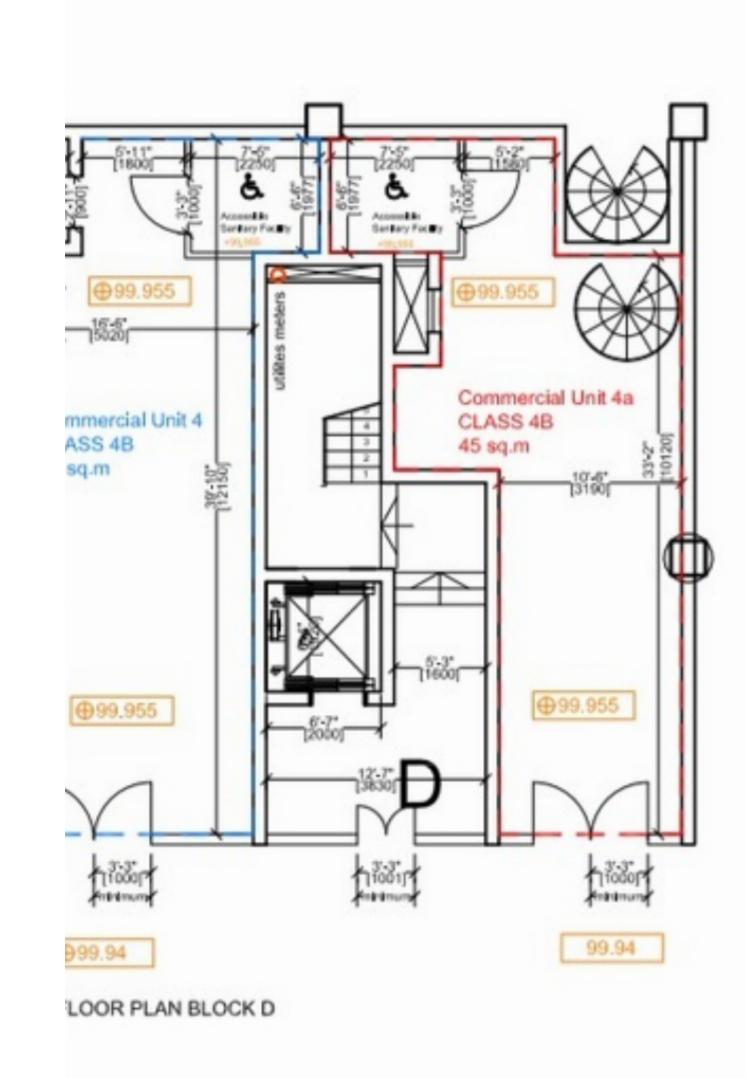

## SLIEMA, FINISHED OFFICE

€ 7,000 Monthly

An opportunity to rent an excellent seafront duplex OFFICE SPACE with fantastic views of Manoel Island and situated in a most sought after location

ideal for any business. This office includes restroom's, kitchenette and server

room. Property measures approximately 198sqm.

FIRST FLOOR PLAN BLOCK D

TOTAL COMMERCIAL FLOOR SPACE BLOCK D - 198 SQ.M

Oyster Christie's International Real Estate www.oystermalta.com

E: info@oystermalta.com