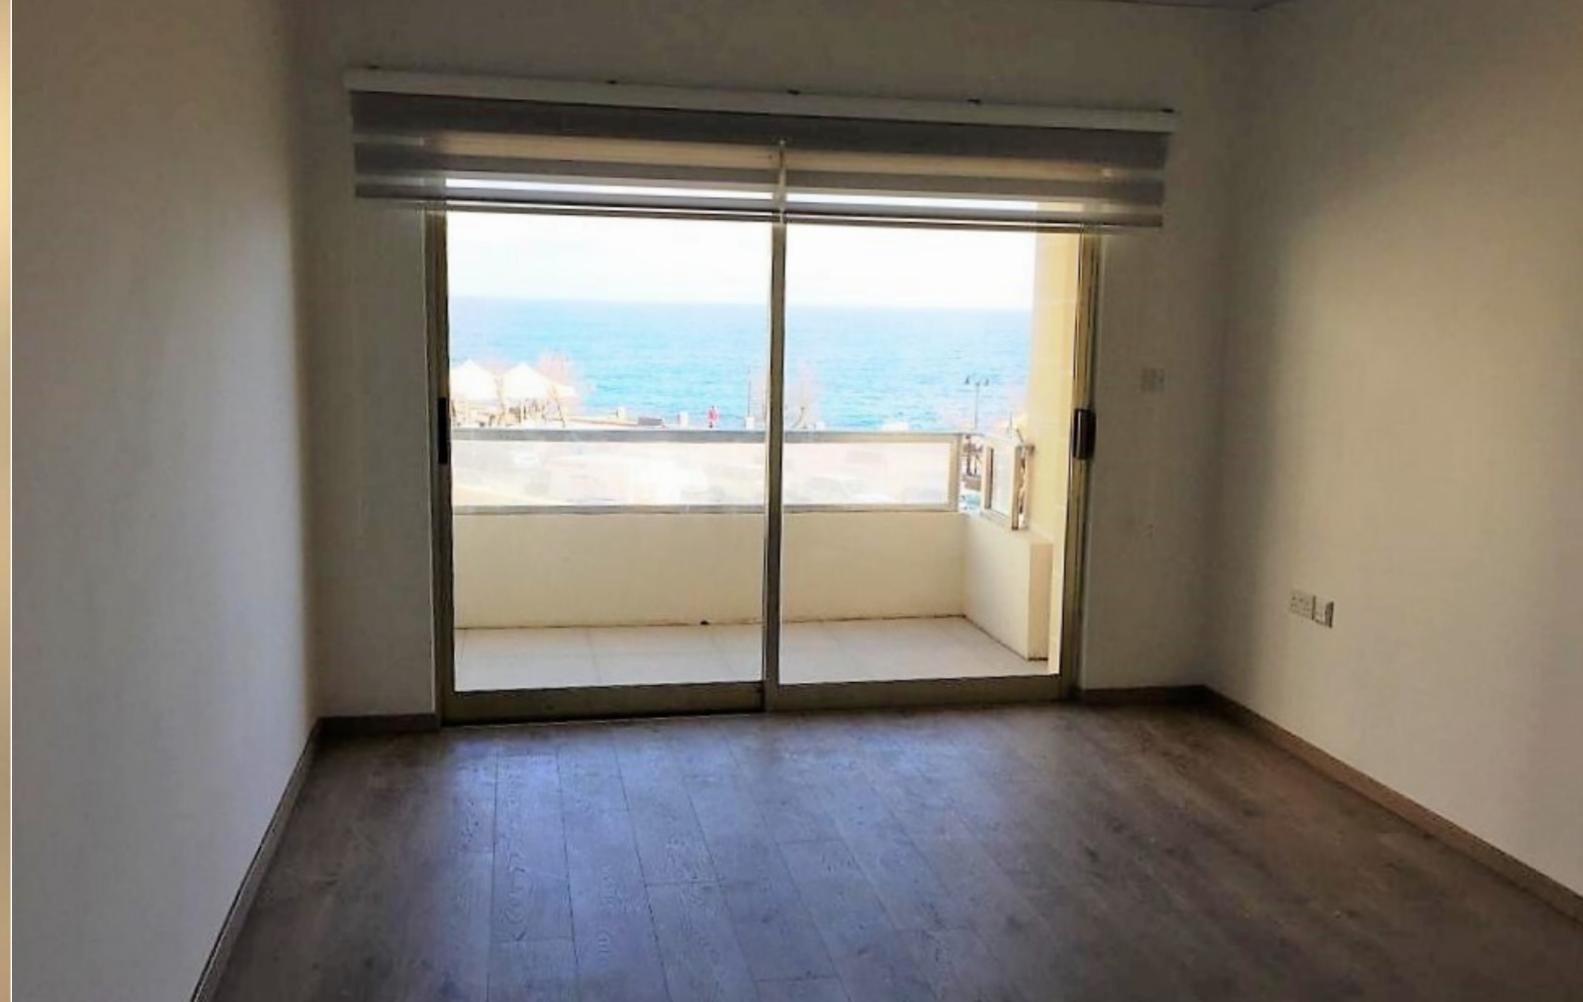

## SLIEMA, FINISHED OFFICE

€ 5,750 Monthly

REF NO: 002671

A first floor office forming part of a sought after seafront development. This property measures 240mÈ internally with a further 80mÈ of external space, including balconies and a spacious back yard. The office has been recently refurbished, including parquet flooring, glass doors, vinyl soffits, energy saving LED light fittings, VRF Air-conditioning cooling & heating system and zebra blinds amongst others. Enjoys open sea views and very conveniently located, with all necessary amenities within the immediate surroundings.