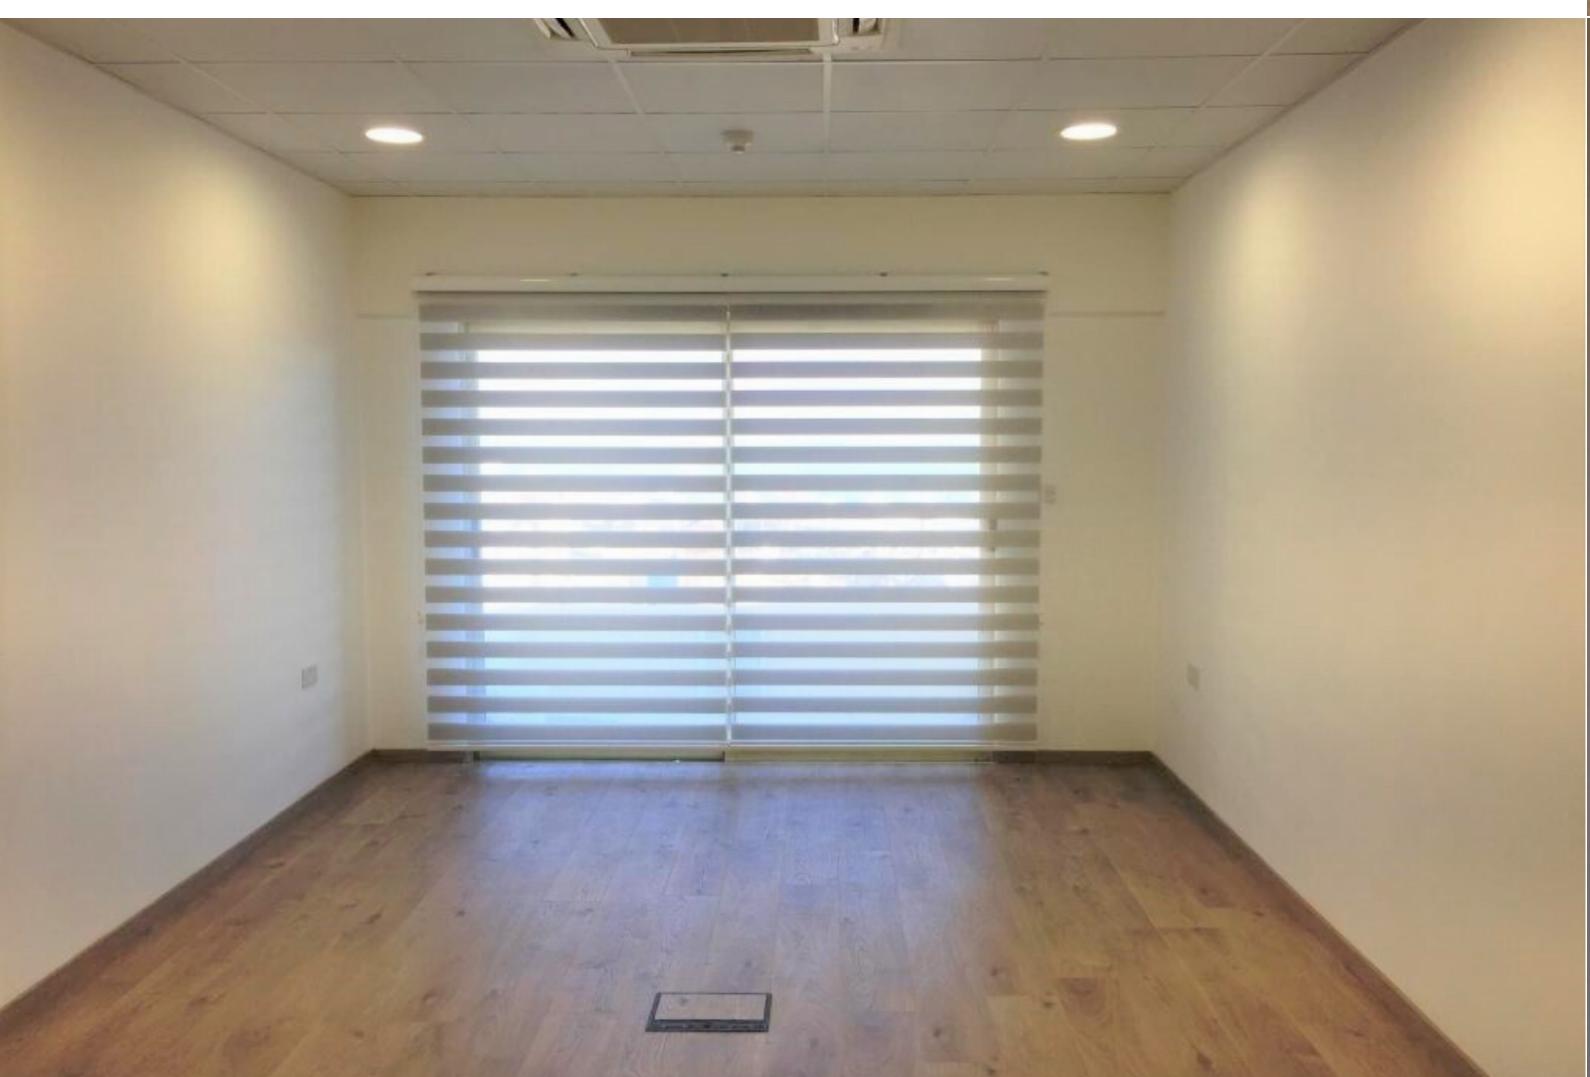

## SLIEMA, FINISHED OFFICE

€ 5,750 Monthly

REF NO: 002671

A first floor office forming part of a sought after seafront development. This property measures 240mÈ internally with a further 80mÈ of external space, including balconies and a spacious back yard. The office has been recently refurbished, including parquet flooring, glass doors, vinyl soffits, energy saving LED light fittings, VRF Air-conditioning cooling & heating system and zebra blinds amongst others. Enjoys open sea views and very conveniently located, with all necessary amenities within the immediate surroundings.