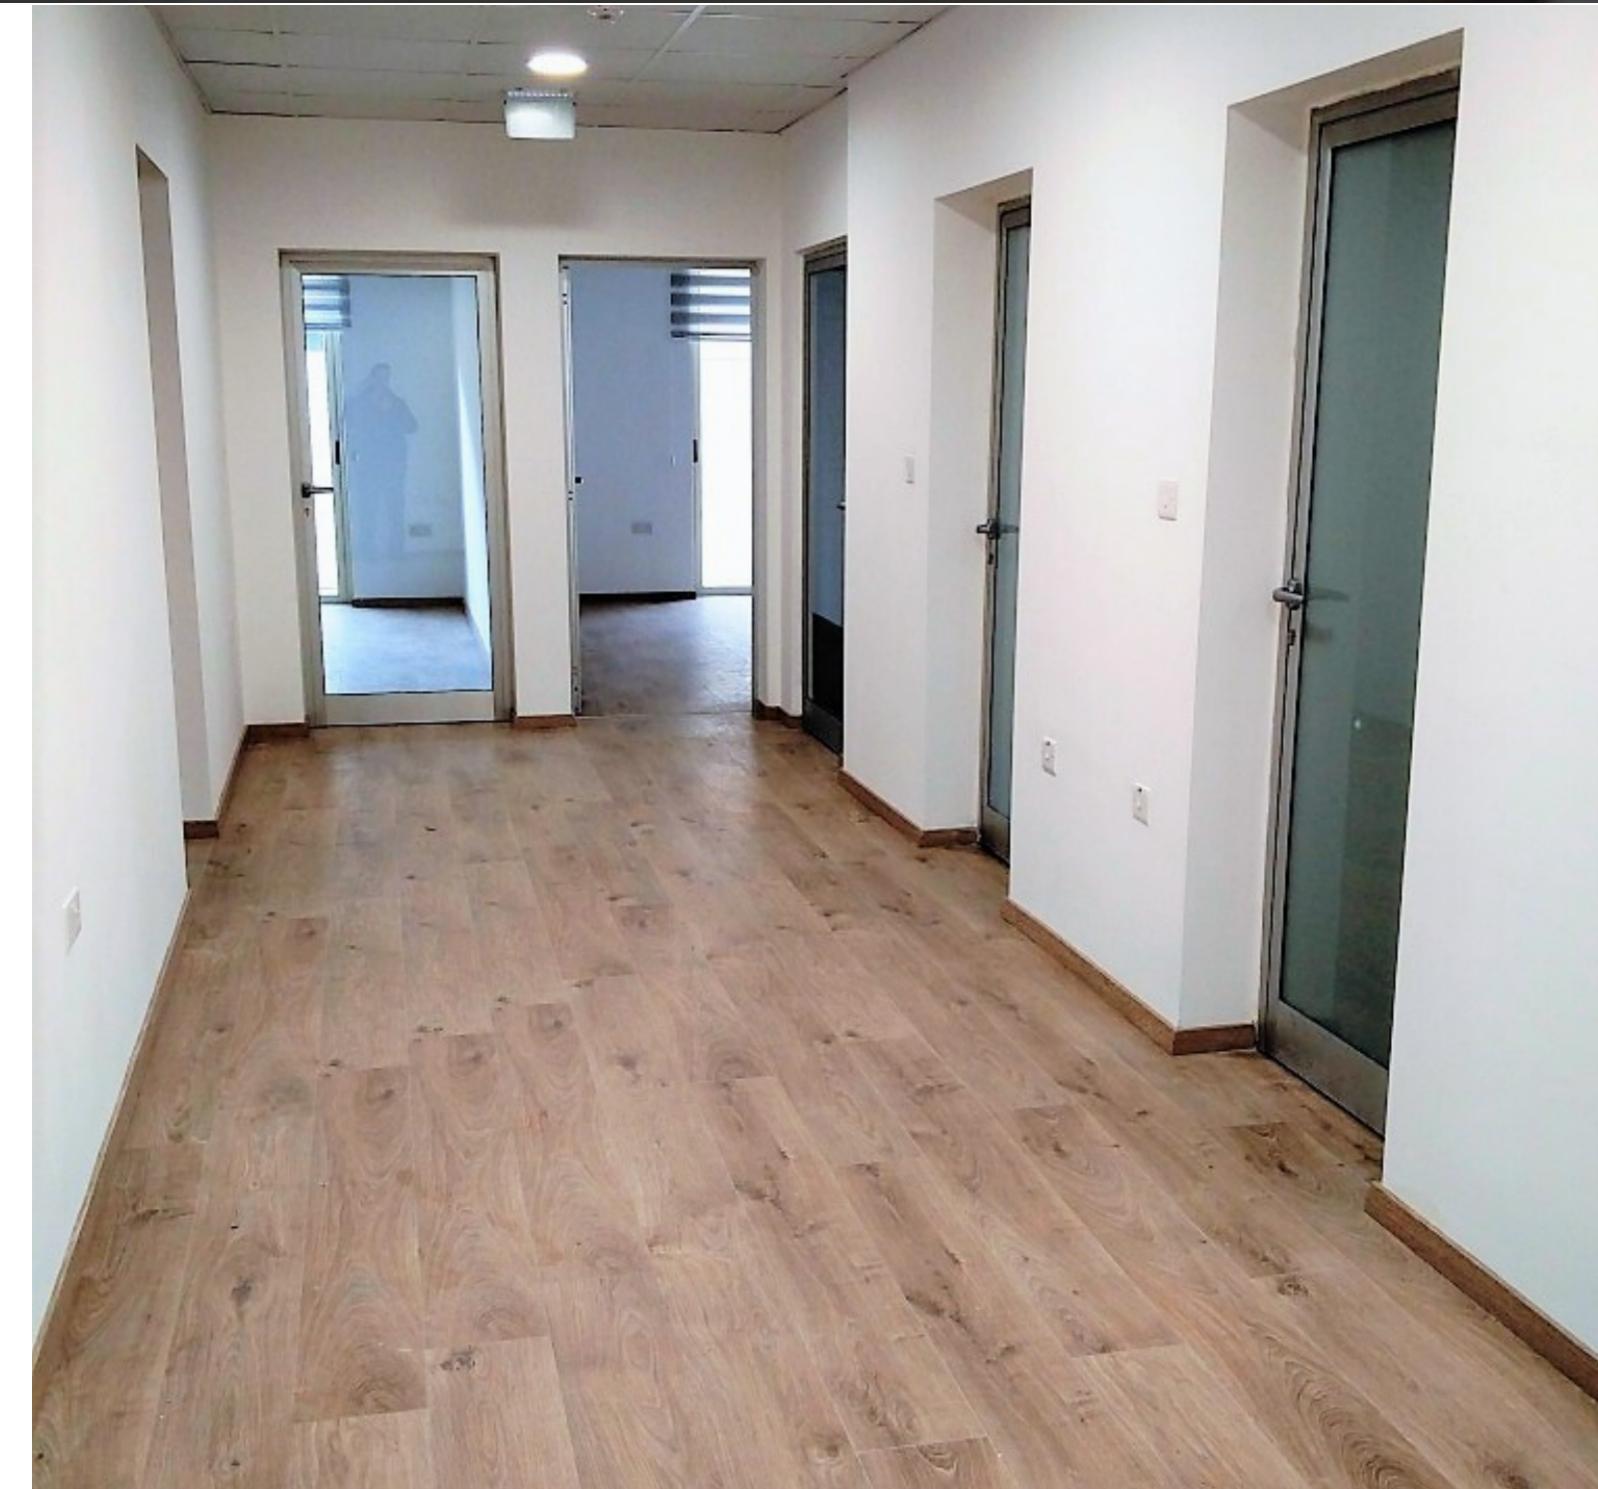

## SLIEMA, FINISHED OFFICE

€ 5,750 Monthly

REF NO: 002671

A first floor office forming part of a sought after seafront development. This property measures 240mÈ internally with a further 80mÈ of external space, including balconies and a spacious back yard. The office has been recently refurbished, including parquet flooring, glass doors, vinyl soffits, energy saving LED light fittings, VRF Air-conditioning cooling & heating system and zebra blinds amongst others. Enjoys open sea views and very conveniently located, with all necessary amenities within the immediate surroundings.