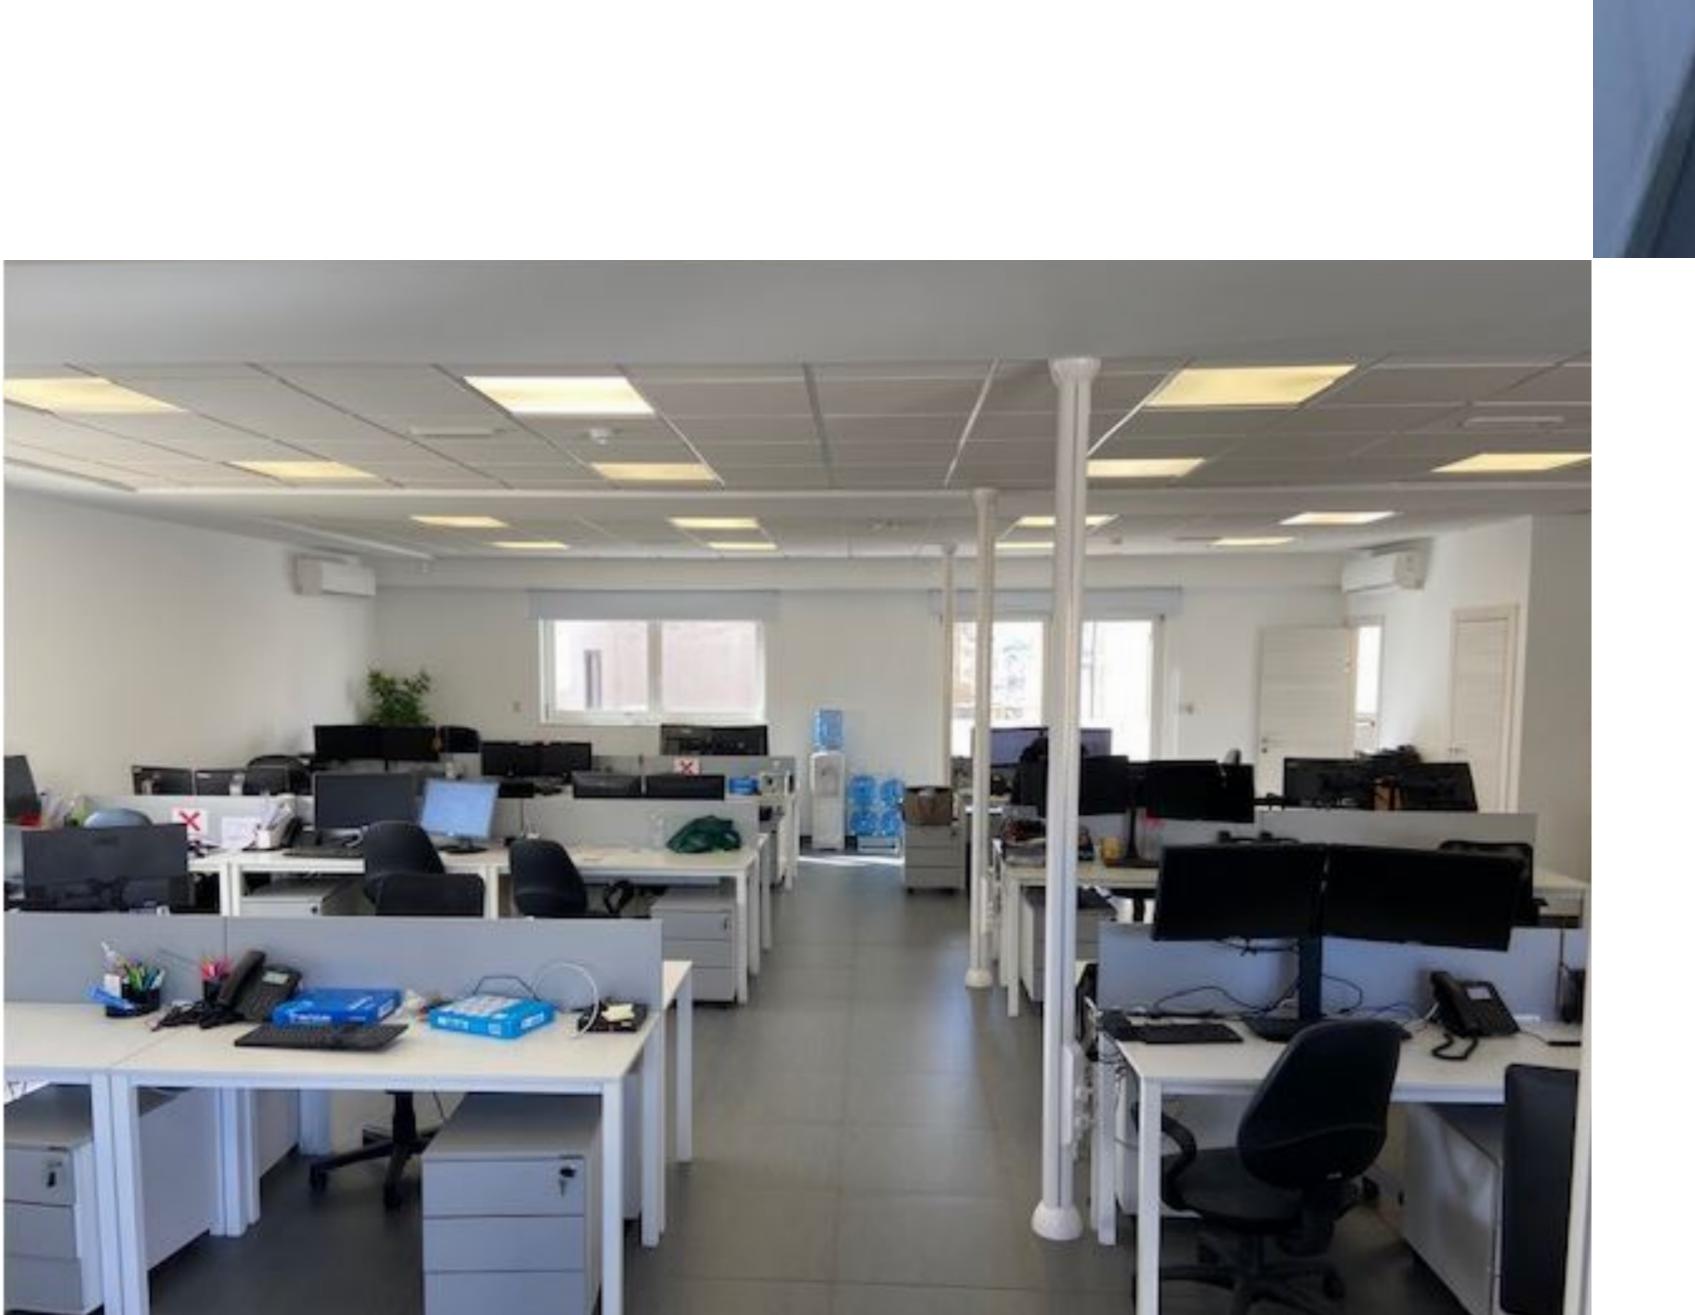

Highly finished OFFICE SPACE situated in the heart of Sliema. This office space is set on the sixth floor, enjoying a 223 sqm of open office space with a possibility of dividing into a number of separate different offices. Three offices, bathroom and kitchen are part of the space. This property offers excellent facilities including a reception desk in level O, stand-by back-up generators for uninterrupted business activity, technical support, and much more. Contact us for further details.