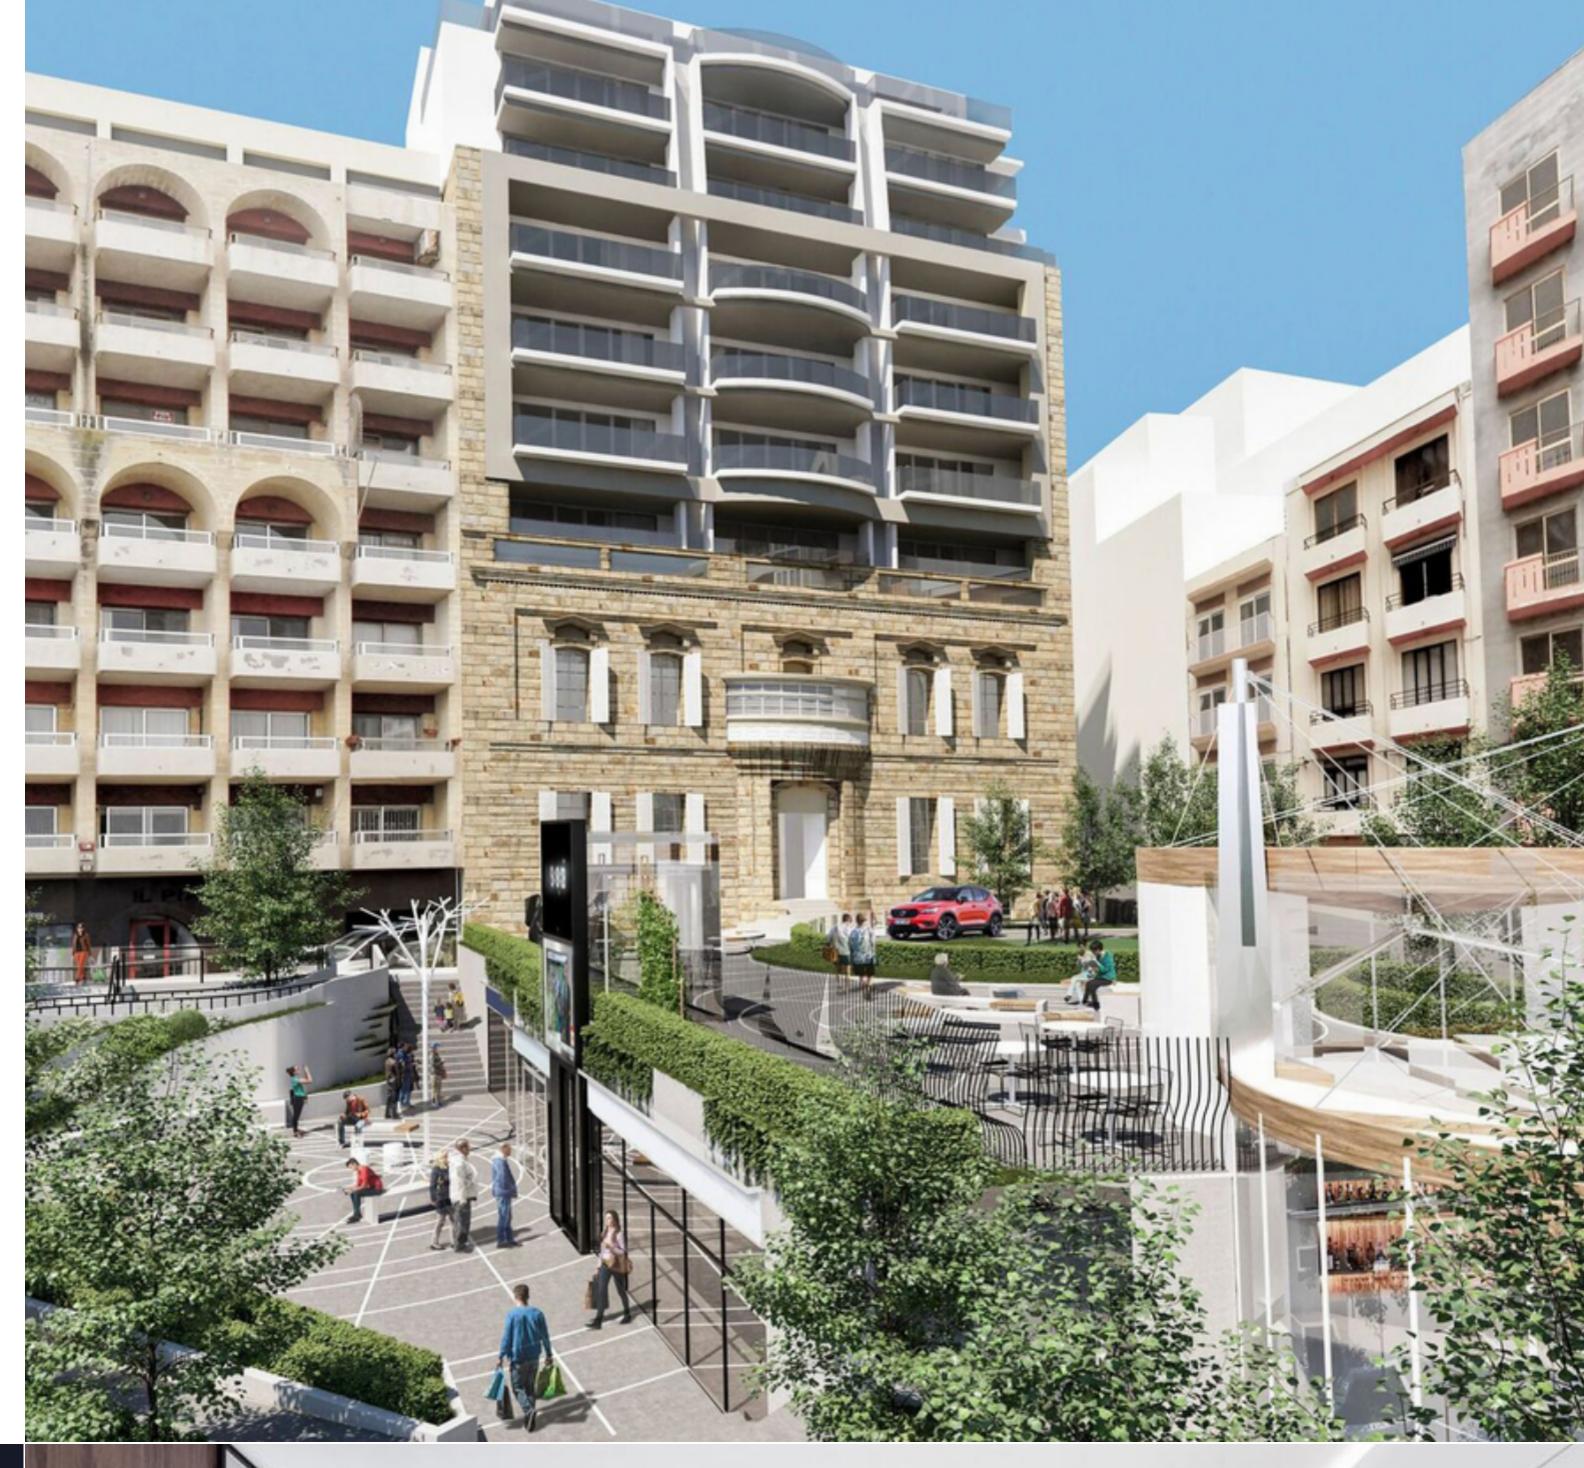

An 8,000 sqm OFFICE BLOCK in an exclusive new development, designed to cater for the requirements of the 21st century business. Located in the cosmopolitan heart of Sliema, just opposite the sea and within proximity of the shopping centre. This iconic development is fully accessible with ample on-site parking facilities. The buildings majestic faúade leads visitors and tenants through to an imposing reception lobby, with Office levels fitted out to Grade A standard and offering generous, open plan floor enjoying abundant natural light and outstanding sea views. Underlying parking options available.