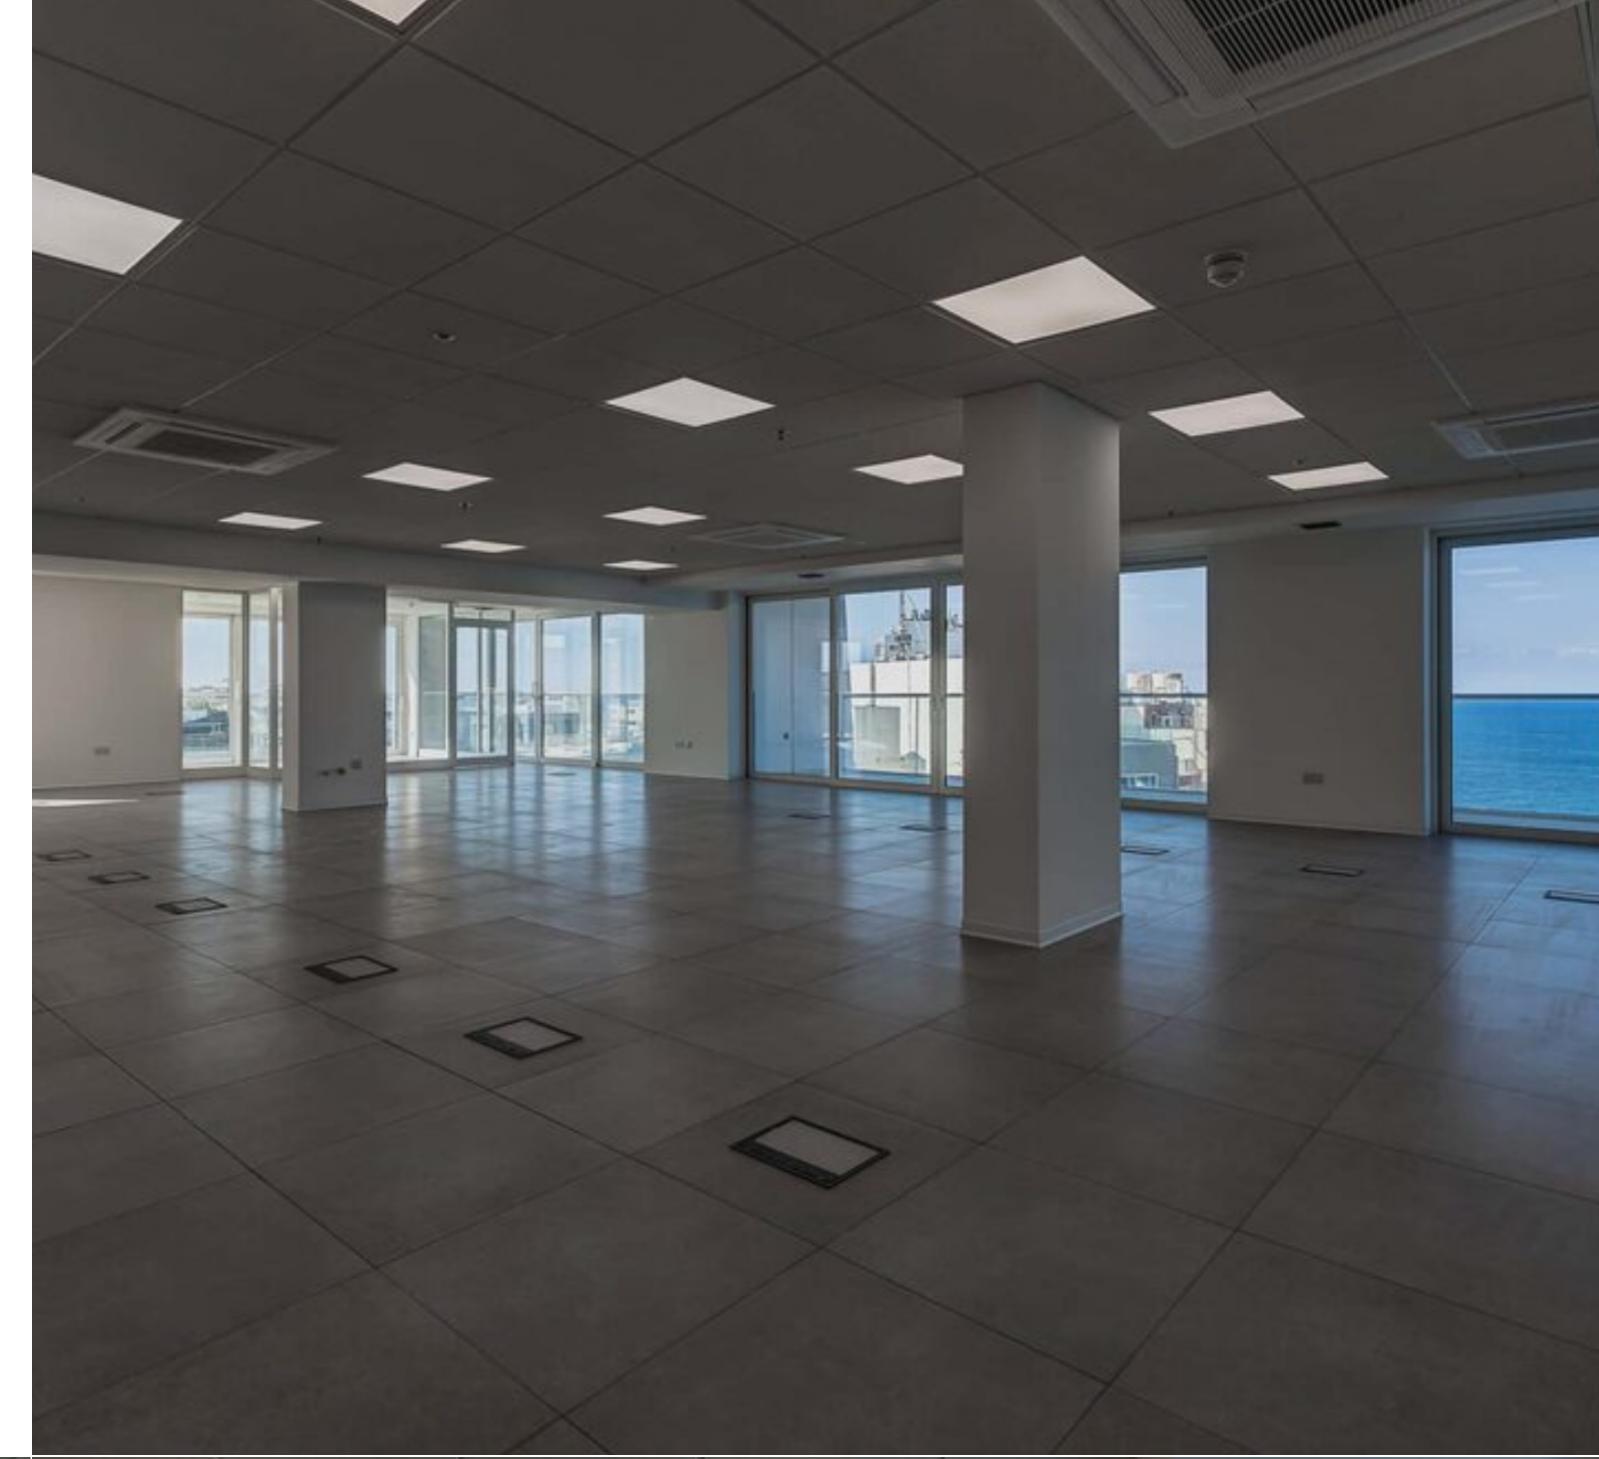

OFFICES starting from 110sqm forming part of an exclusive new development, designed to cater for the requirements of the 21st century business. Located in the cosmopolitan heart of Sliema, just opposite the sea and within proximity of the shopping centre. This iconic development is fully accessible with ample on-site parking facilities. The buildings majestic faúade leads visitors and tenants through to an imposing reception lobby, with Office levels fitted out to Grade A standard and offering generous, open plan floor enjoying abundant natural light and outstanding sea views. Underlying parking options available.