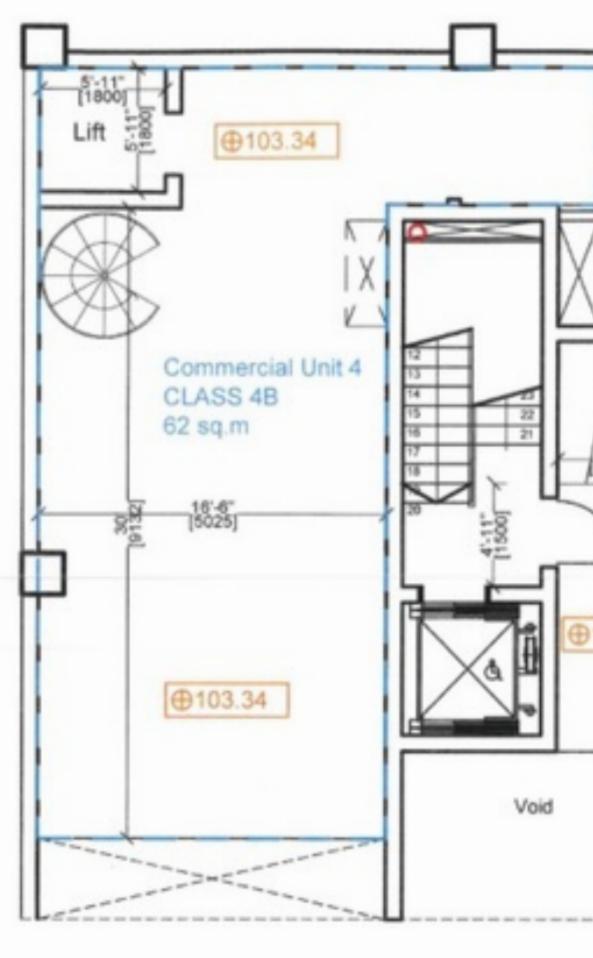

## GZIRA, FINISHED OFFICE

€ 4,500 Monthly

An opportunity to rent an excellent seafront duplex OFFICE SPACE with fantastic views of Manoel Island and situated in a most sought after location ideal for any business. This office includes restroom's, kitchenette and server room. Property measures approximately 125sqm. Contact us for further details.

FIRST FLOOR PLAN BLOCK D

Oyster Christie's International Real Estate www.oystermalta.com

E: info@oystermalta.com