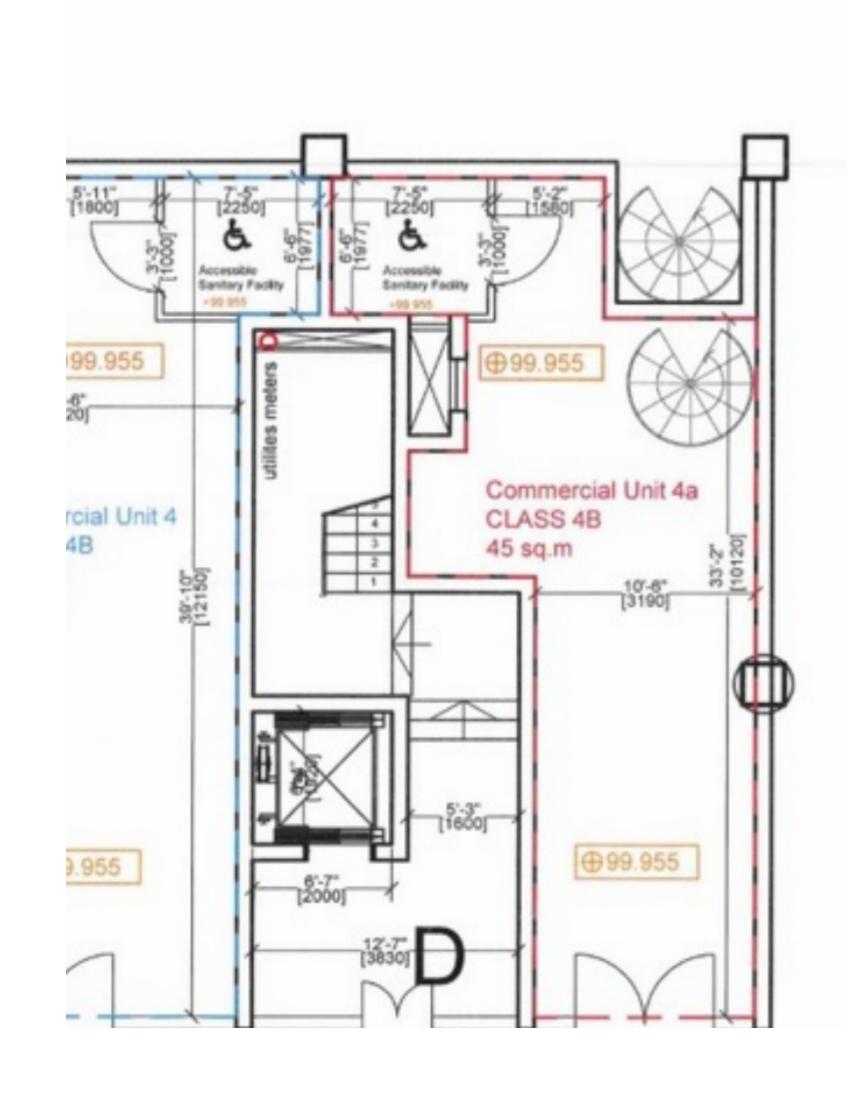

## GZIRA, FINISHED OFFICE

€ 4,500 Monthly

An opportunity to rent an excellent seafront duplex OFFICE SPACE with fantastic views of Manoel Island and situated in a most sought after location ideal for any business. This office includes restroom's, kitchenette and server room. Property measures approximately 125sqm. Contact us for further details.

FIRST FLOOR PLAN BLOCK D

Oyster Christie's International Real Estate www.oystermalta.com

E: info@oystermalta.com