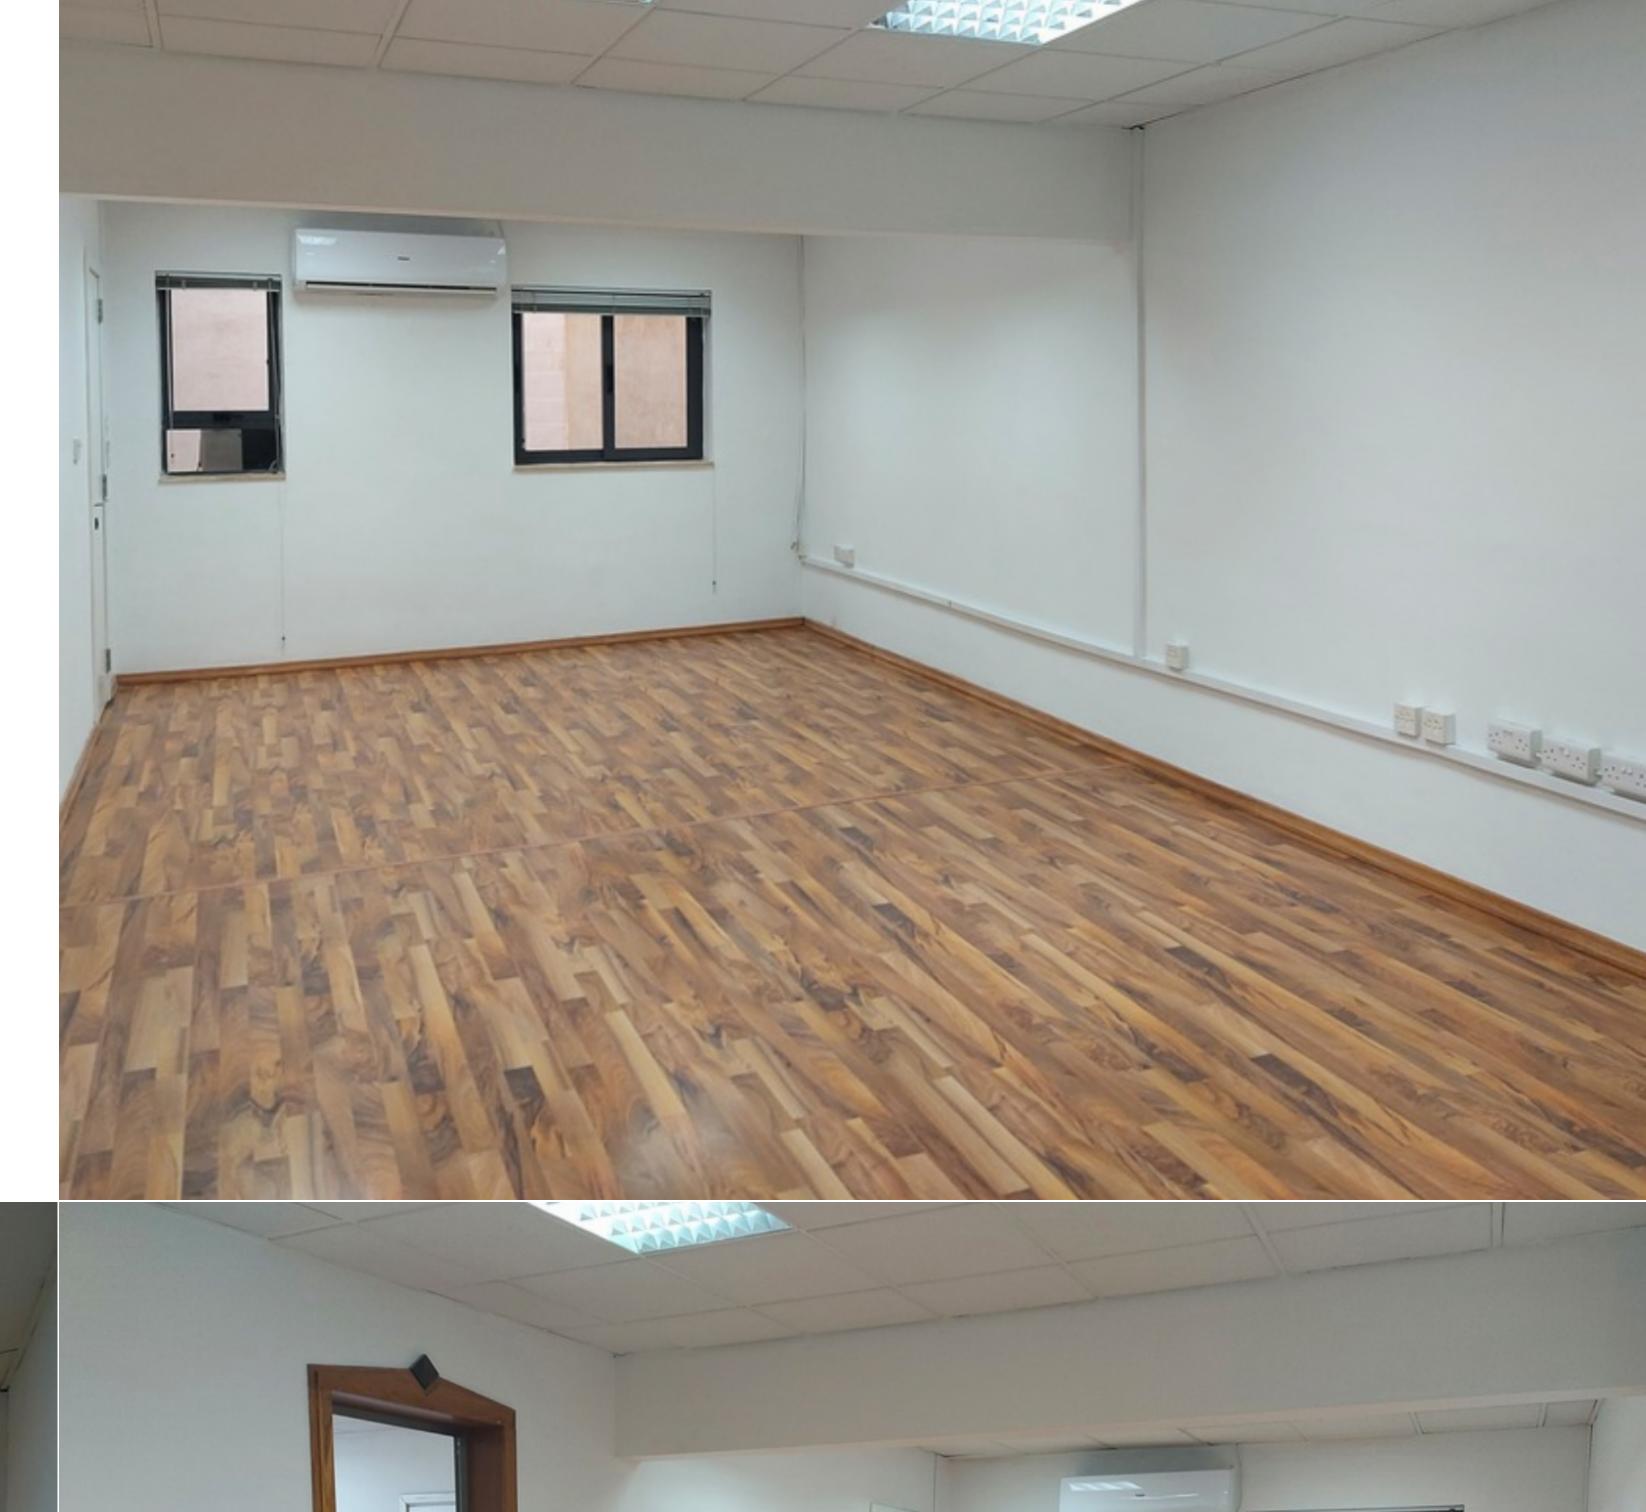

Spacious, bright and well laid out Office space, measuring 165 sq/mtrs overall and forming part of a much sought after development, exceptionally well located at the very heart of Sliema, surrounded by all amenities. Being offered finished/unfurnished and fully air-conditioned. Viewing recommended. Contact us for more details.