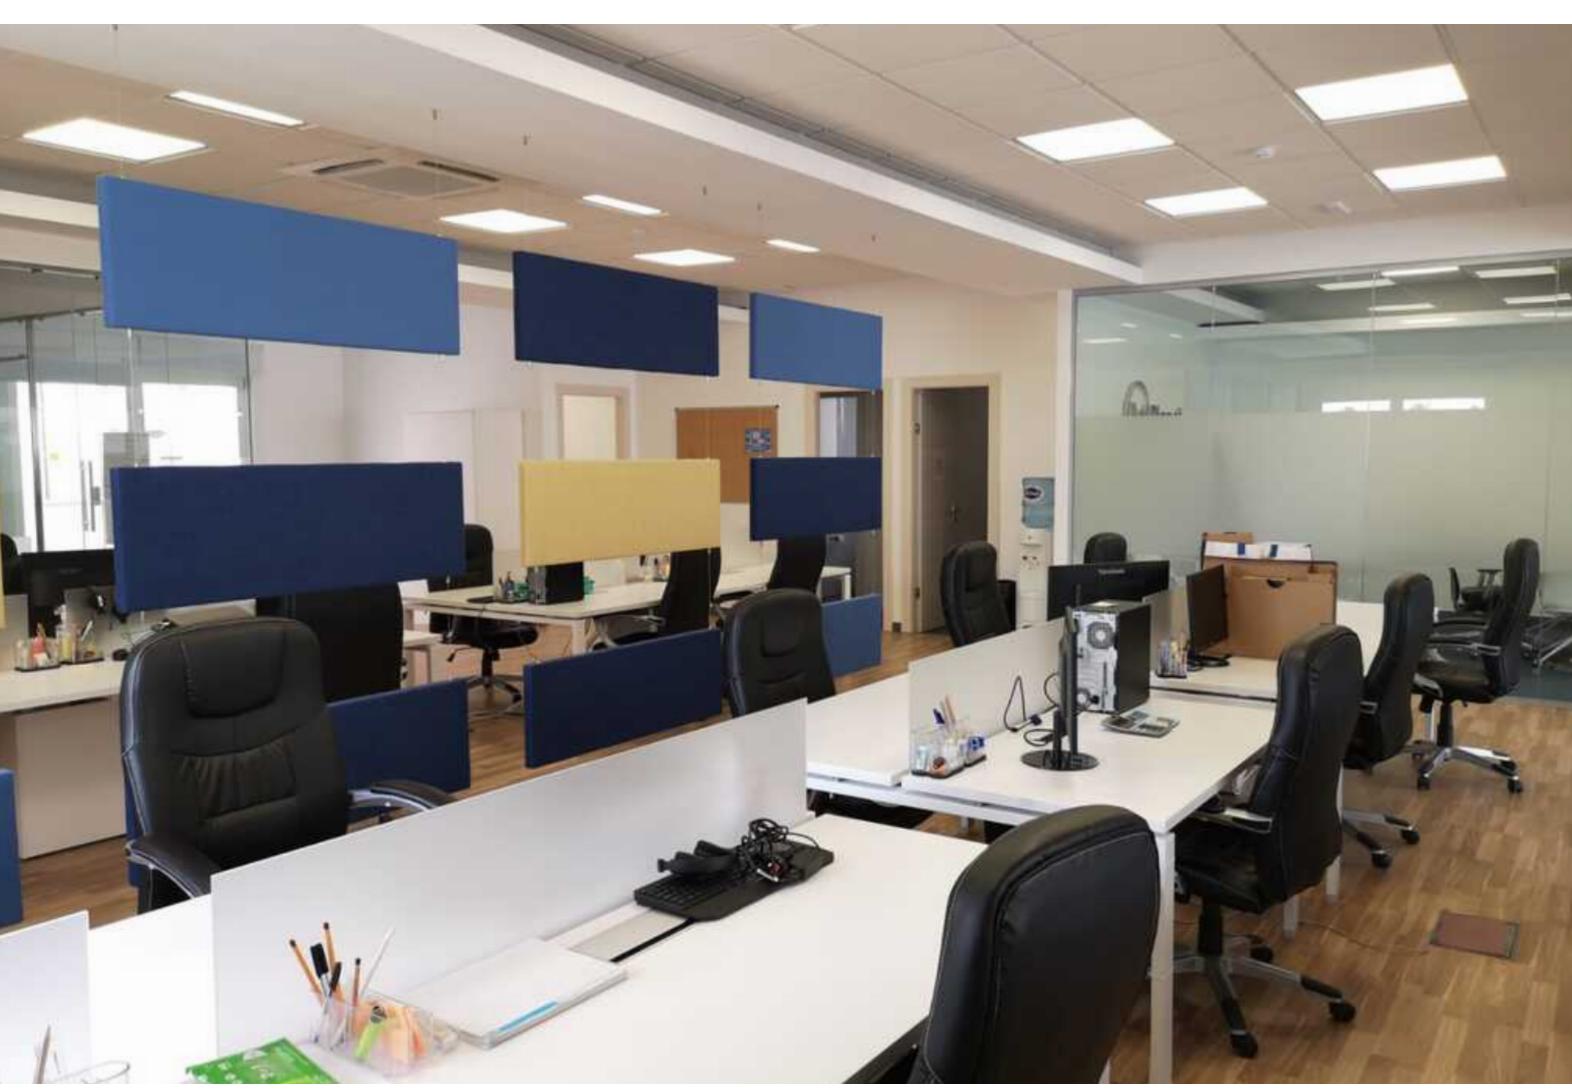

## SLIEMA, FULLY EQUIPPED OFFICE

€ 4,700 Monthly

REF NO: 005200

This 4th floor OFFICE is situated in a very modern Business Centre in the heart of Sliema and measures 237 sqm. It consists of a large open plan having balconies on both sides making it very bright with natural light. The premises also include two bathrooms and a kitchenette. A full time receptionist is also provided in the common reception of the building.