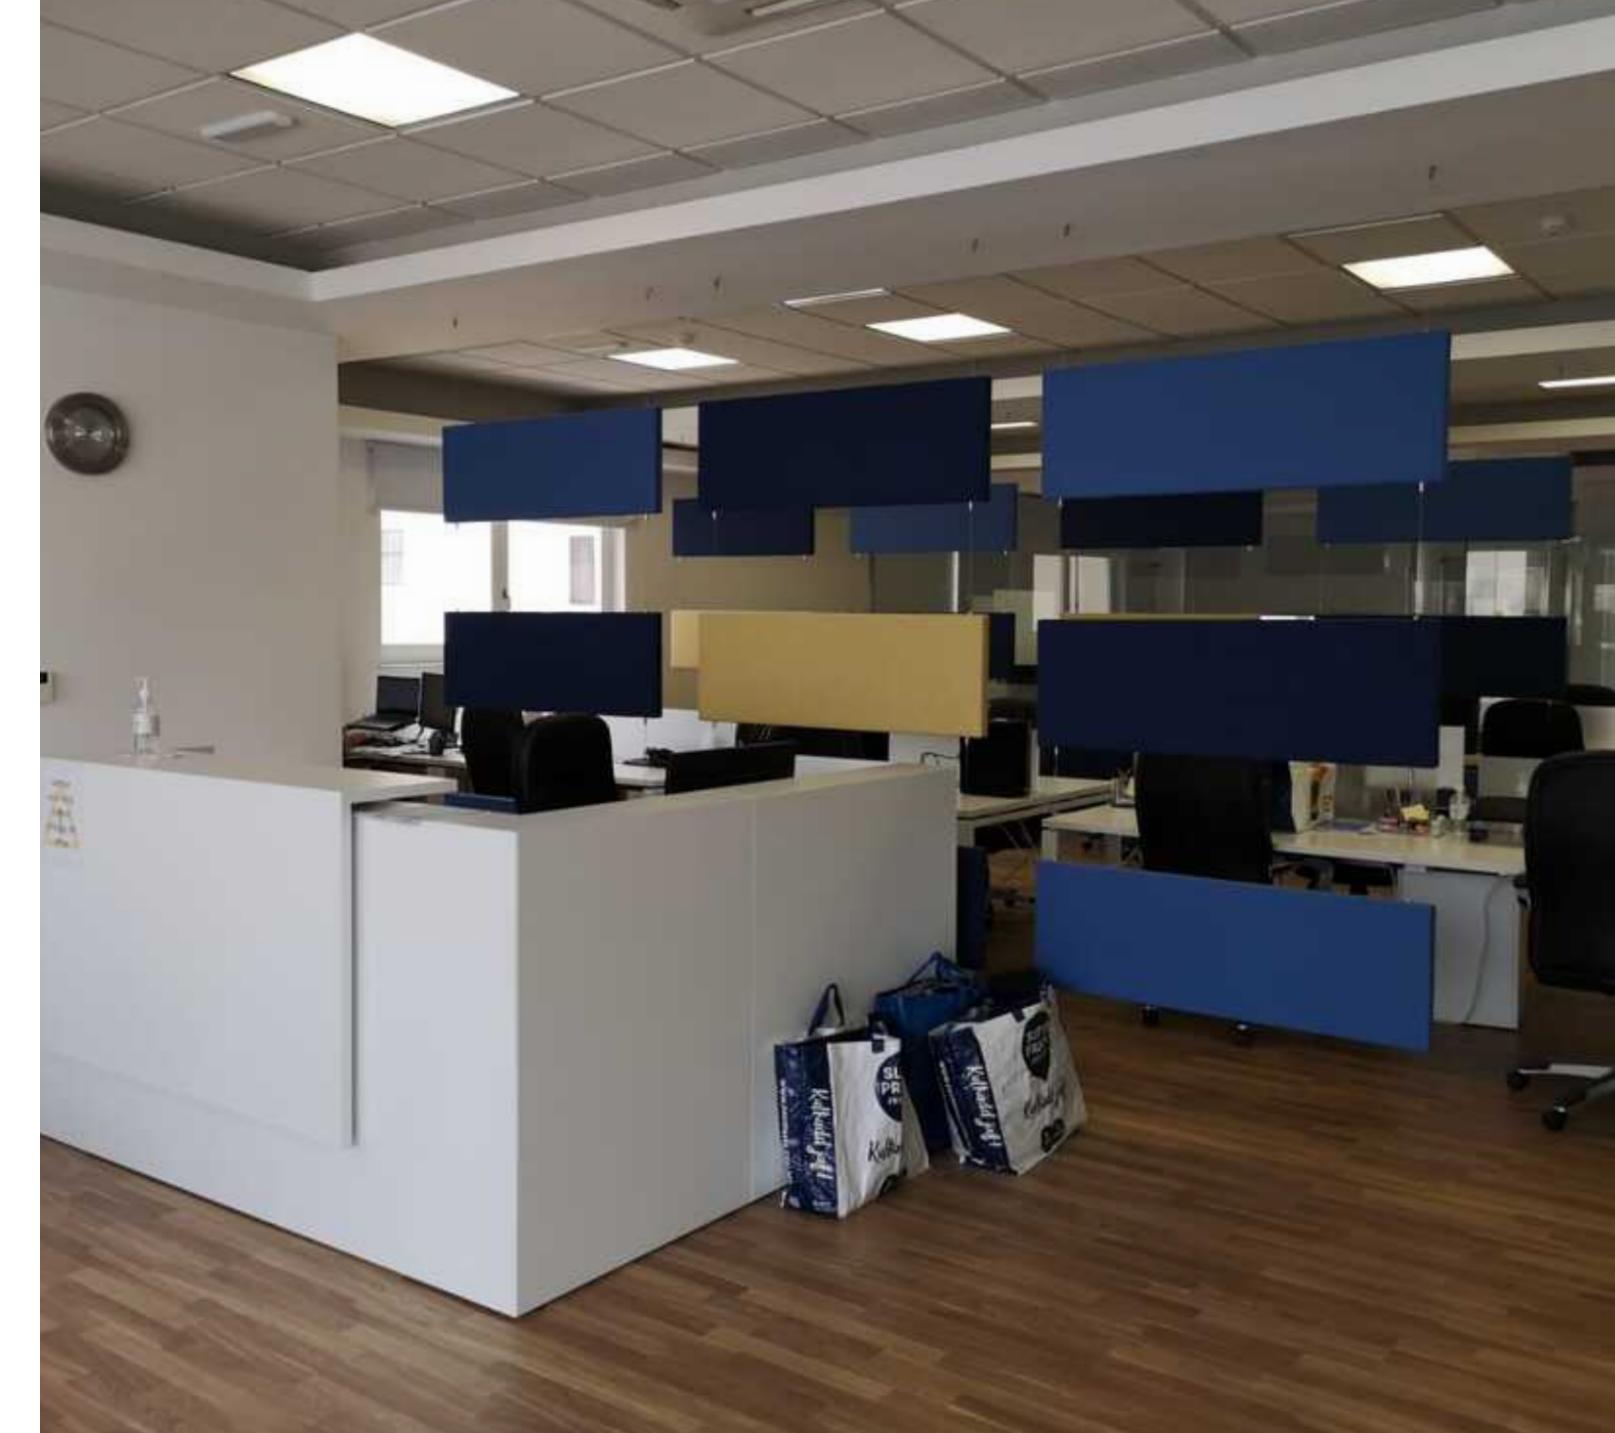

## SLIEMA, FULLY EQUIPPED OFFICE

€ 4,700 Monthly

REF NO: 005200

This 4th floor OFFICE is situated in a very modern Business Centre in the heart of Sliema and measures 237 sqm. It consists of a large open plan having balconies on both sides making it very bright with natural light. The premises also include two bathrooms and a kitchenette. A full time receptionist is also provided in the common reception of the building.