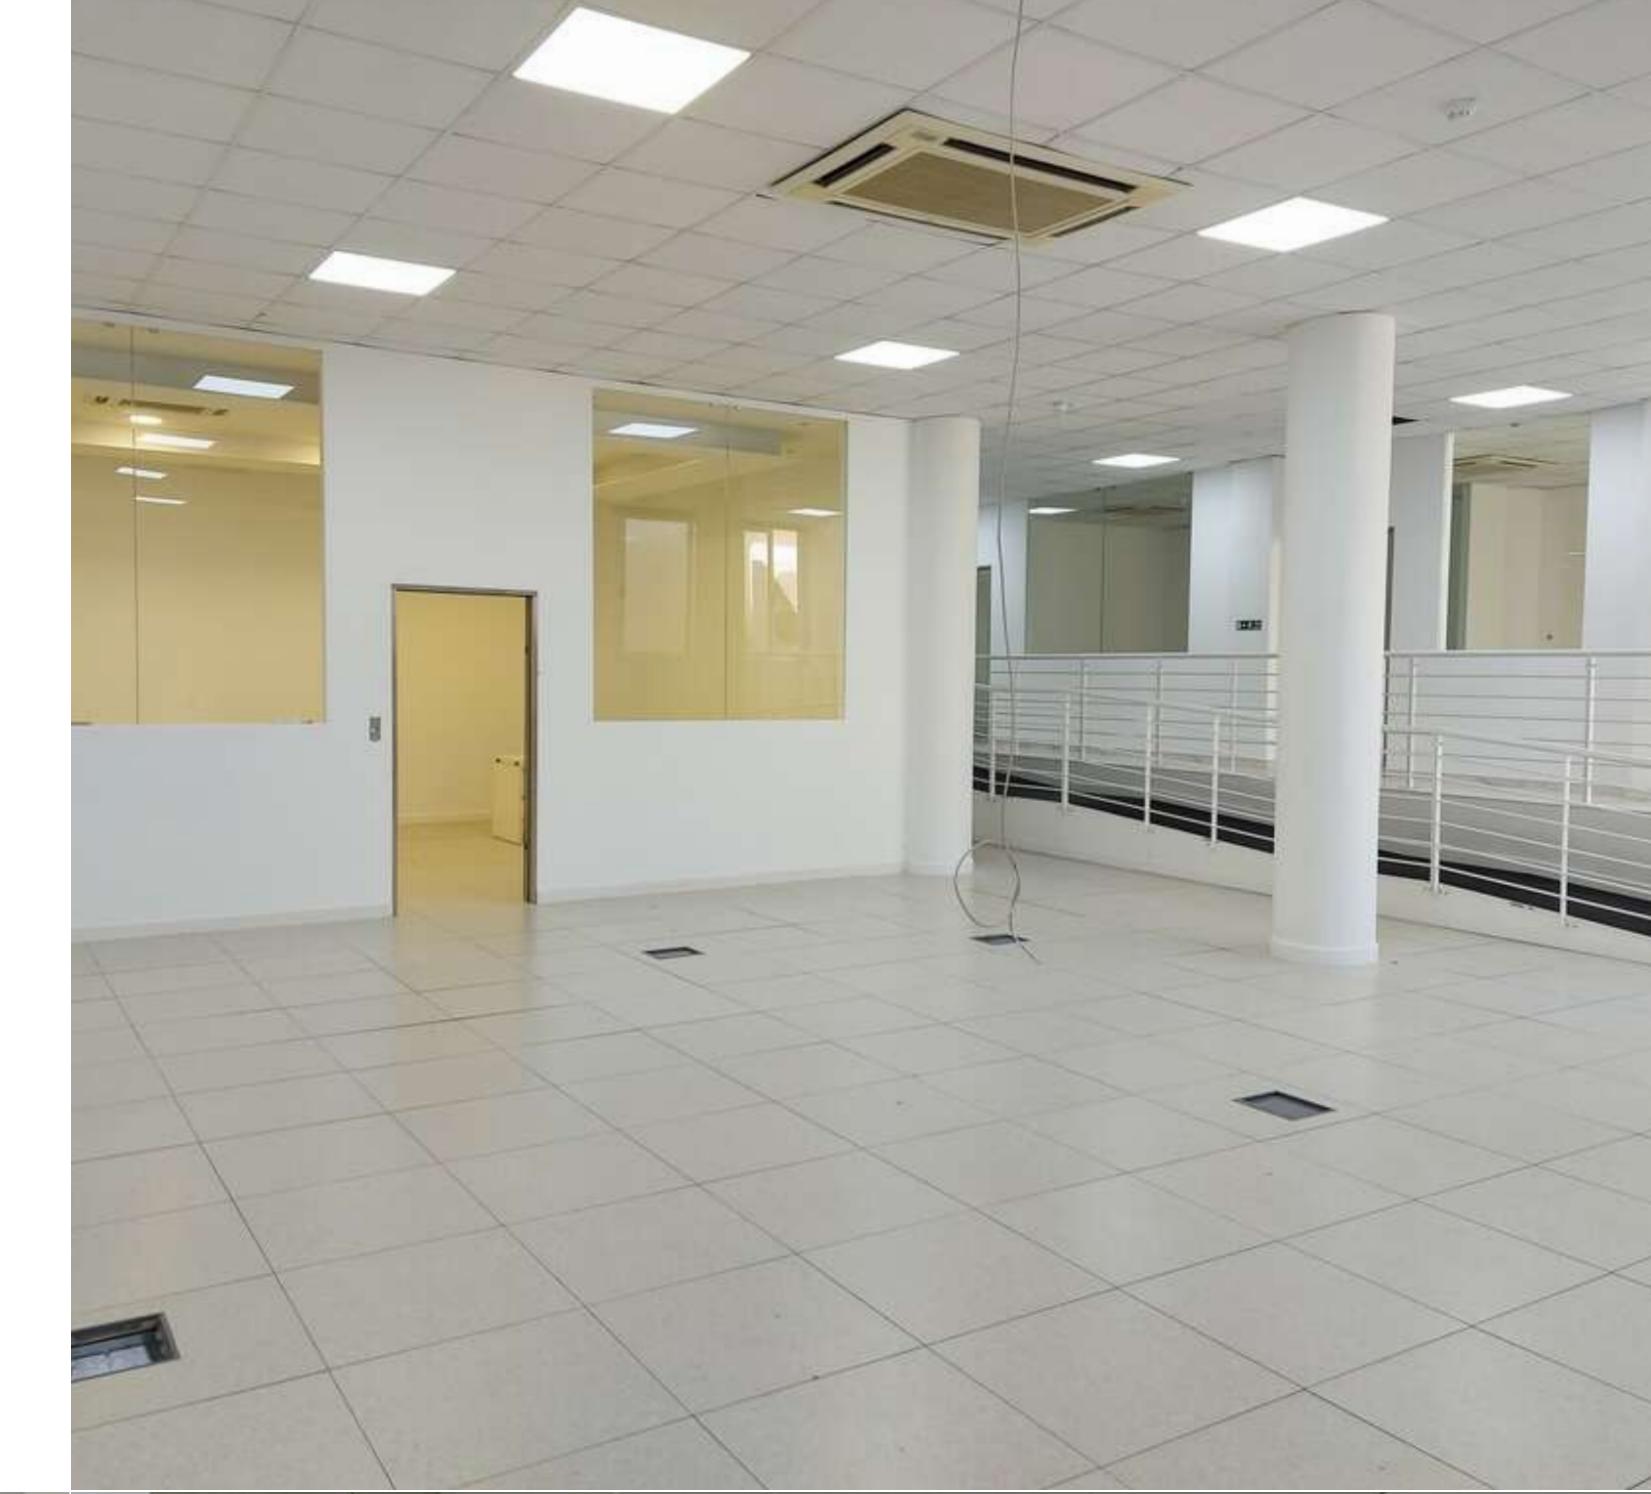

REF NO: 005353

Fantastic Ground Floor OFFICE set in a prominent business centre at the very heart of Sliema, close to all amenities and having an overall floor area of 354 sqm enjoying a very spacious split level layout with high ceilings. Property is being offered fully finished with partial partitioning, raised flooring, airconditioning and optional car spaces in underlying car park. Viewing highly recommended!