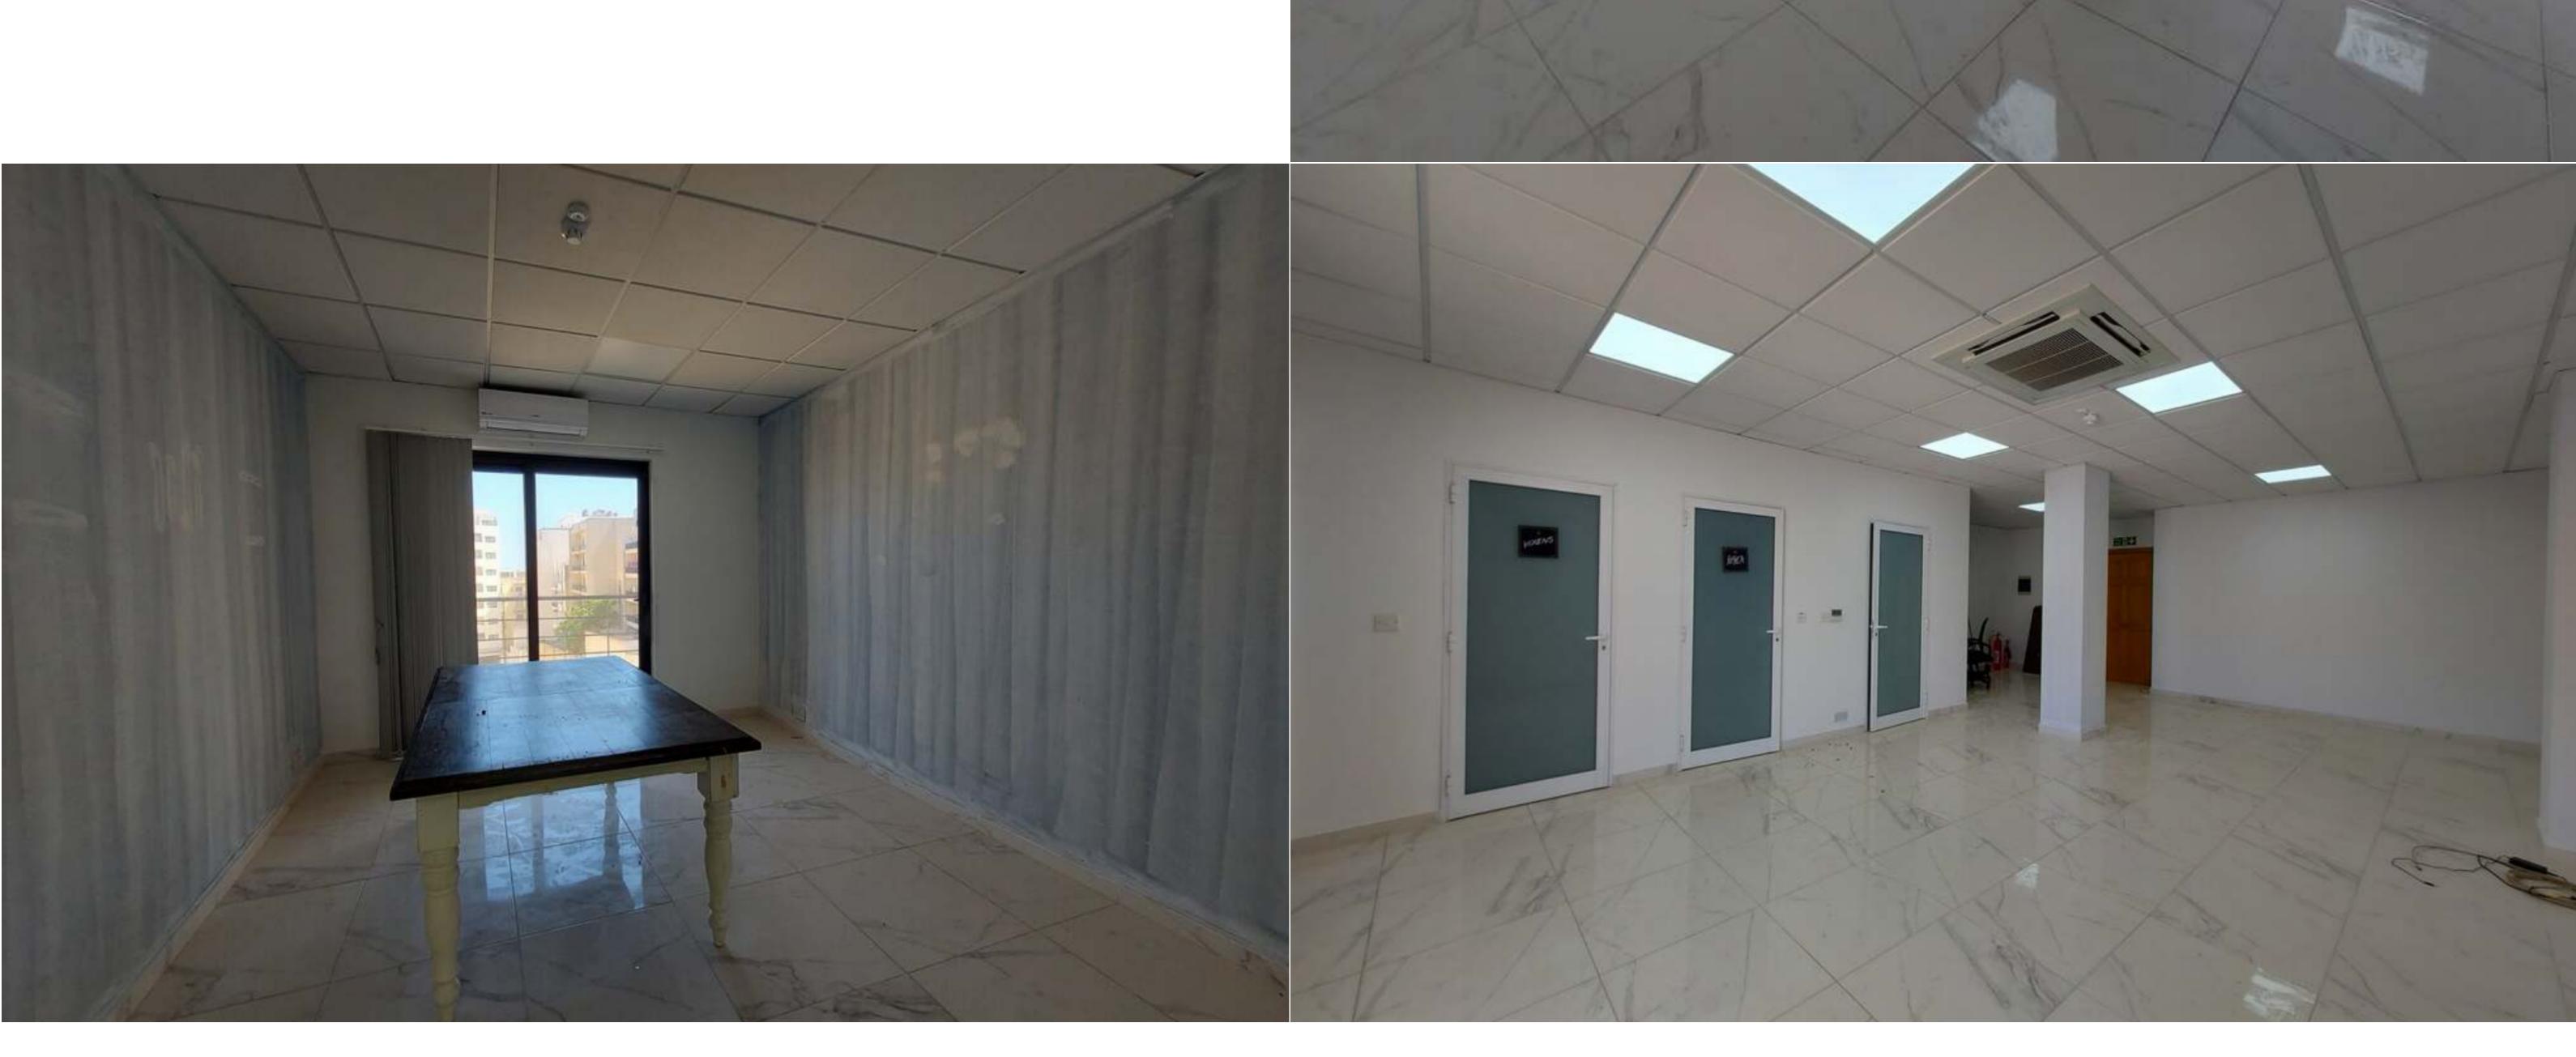

Exceptionally well located OFFICE set in a prominent business centre at the very heart of Sliema, close to all amenities and having an overall floor area of 85 sqm. Enjoying a bright open plan layout, with separate board room, kitchenette and his/her W.C. Being offered fully finished including airconditioning with optional car spaces in underlying car park. Viewing recommended