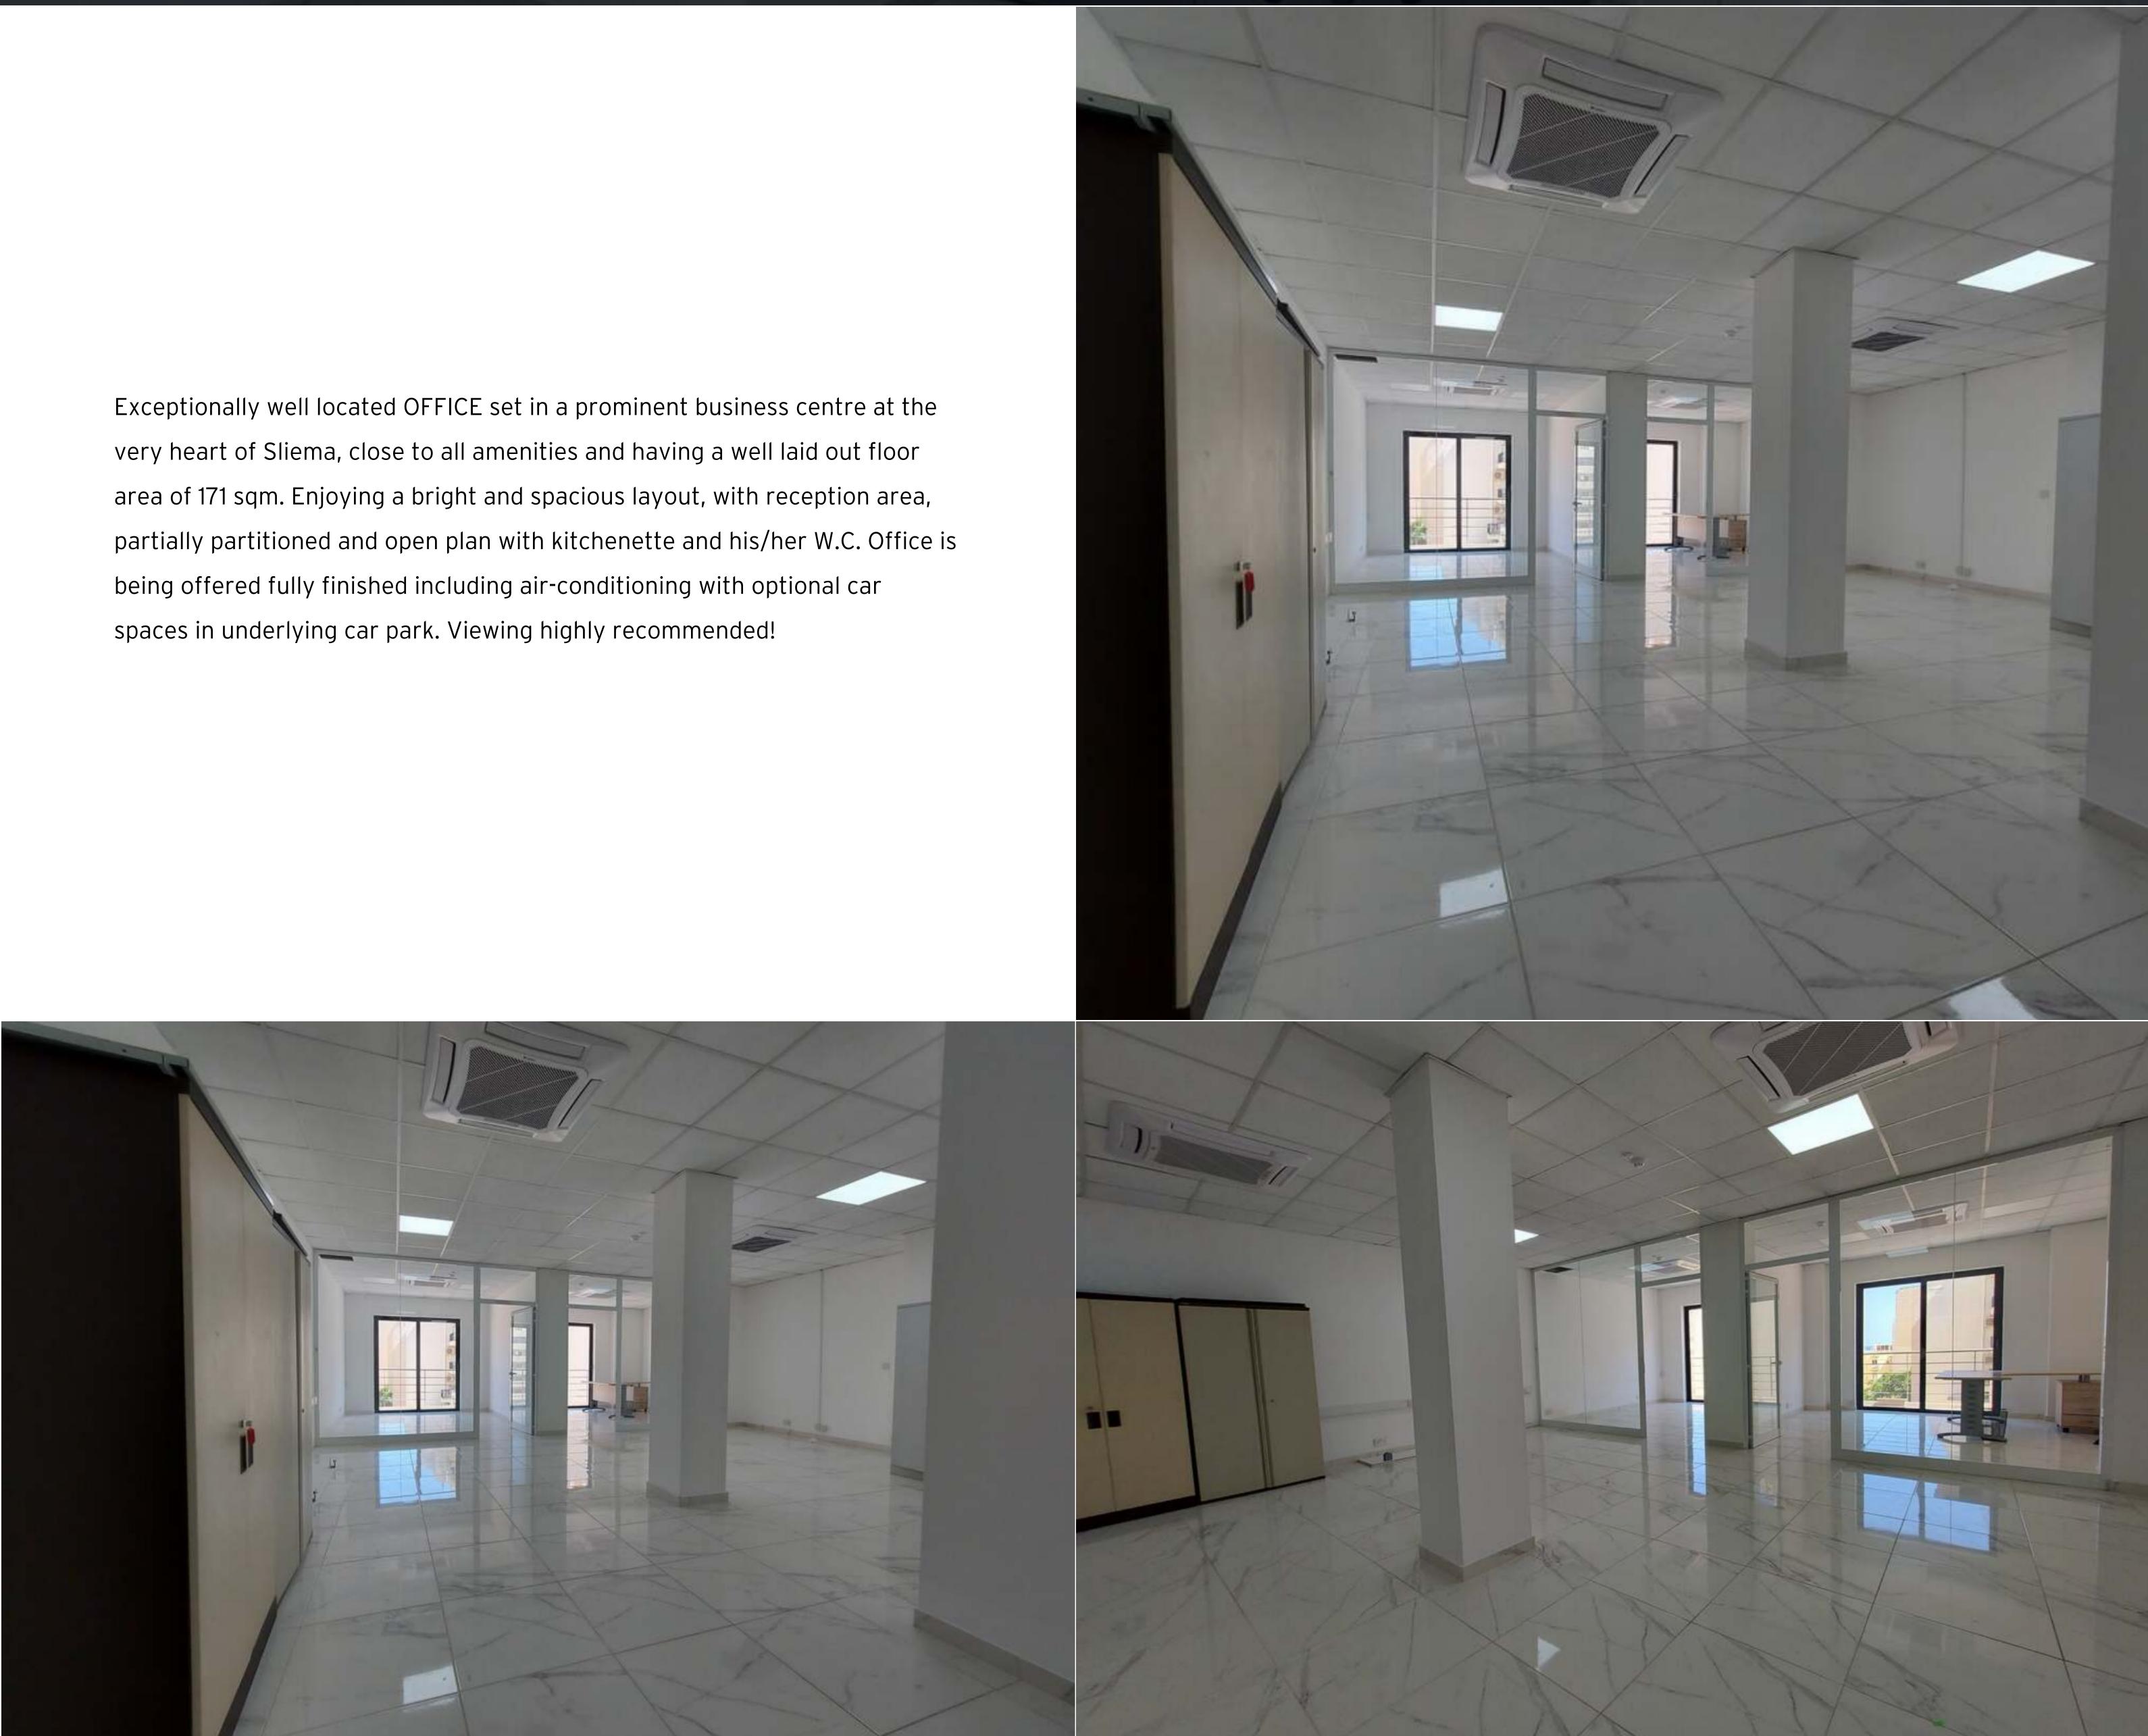

## € 4,000 Monthly

very heart of Sliema, close to all amenities and having a well laid out floor area of 171 sqm. Enjoying a bright and spacious layout, with reception area, being offered fully finished including air-conditioning with optional car spaces in underlying car park. Viewing highly recommended!