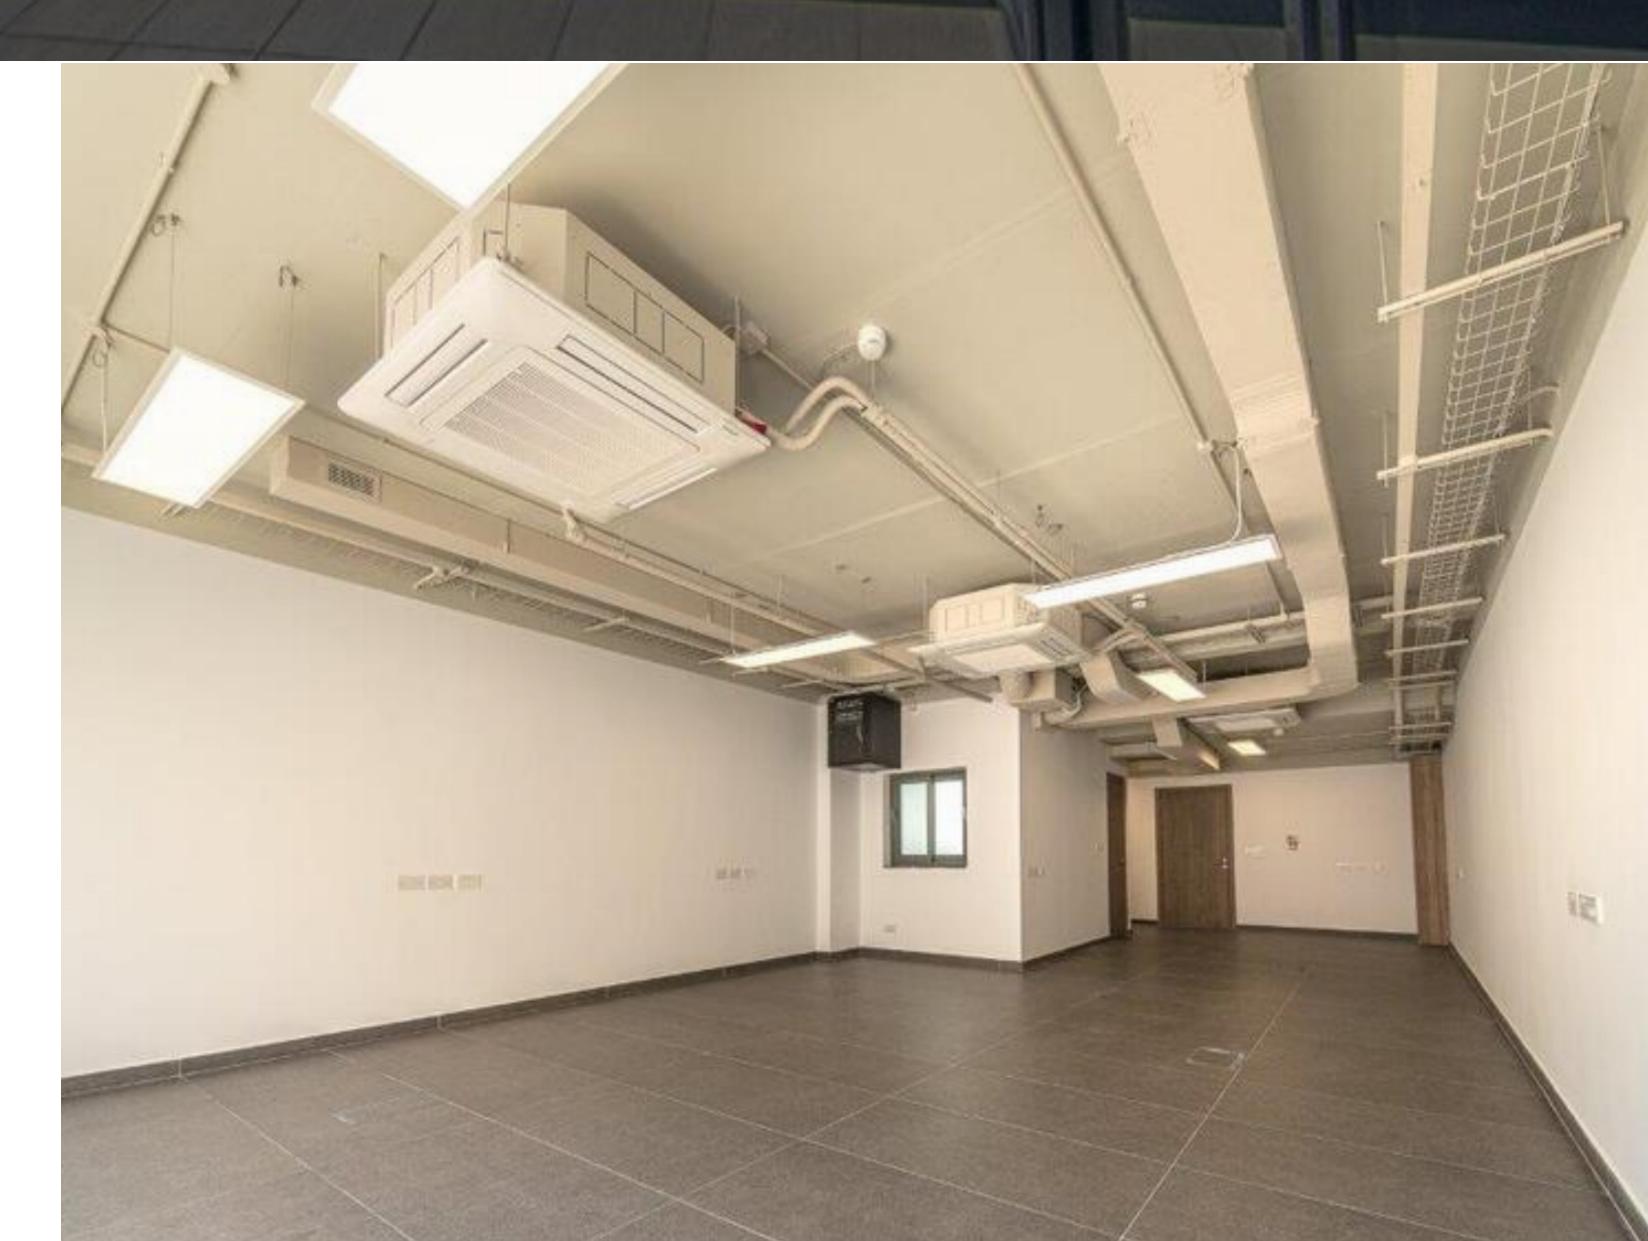

## € 1,766 Monthly

A brand new highly finished 80 sq mtr OFFICE, located on Level 5, including kitchenette, toilet, air conditioning, fresh air systems, lift and balcony with side sea views. Contact us for further details.